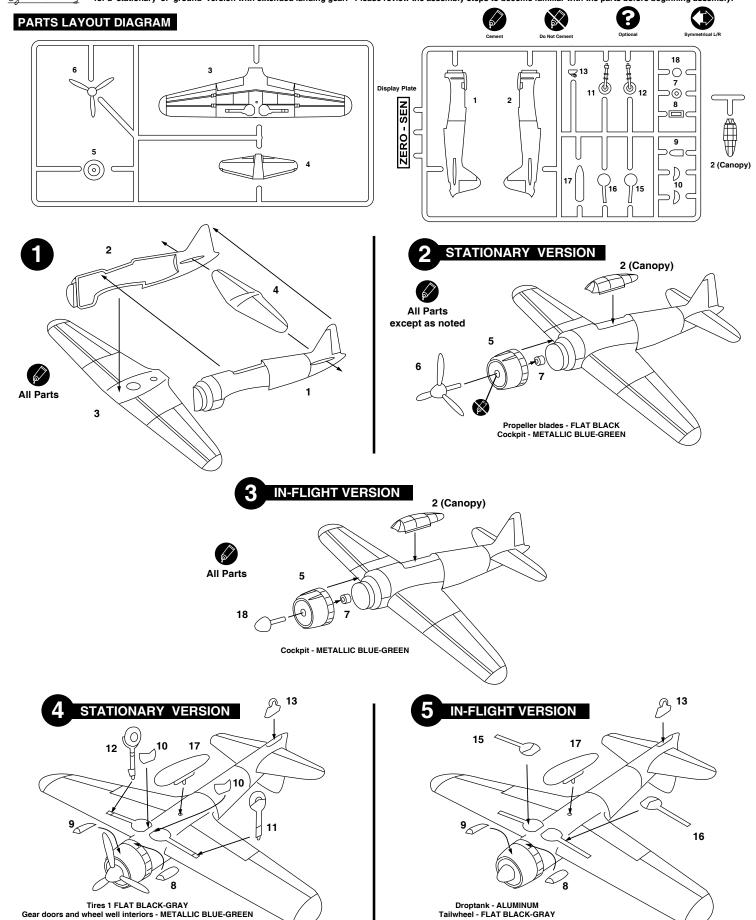

## 1/144 Scale A6M2 Zero-Sen

14691

Your MINICRAFT A6M2 may be assembled with various options, such as 'In-flight' features as retracted landing gear and 'spinning' propellers. Parts are also provided for a 'stationary' or 'ground' version with extended landing gear. Please review the assembly steps to become familiar with the parts before beginning assembly.