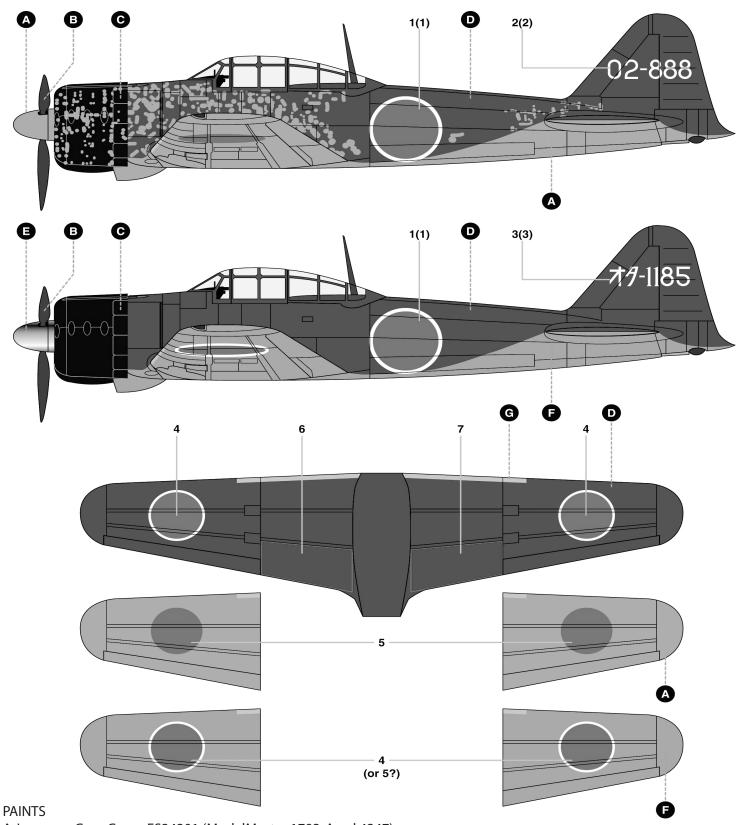

## A6M2, 201 Kokutai, Oct 1944 & A6M2, Kokutai Ohita, 1944

A Japanese Gray-Green FS34201 (ModelMaster 1792, Acryl 4247)

B Red-Brown (ModelMaster 1701, Acryl 4707)

C Black (ModelMaster 2079, Acryl 4779)

D Japanese Navy Black Green (ModelMaster 2116, Acryl 4780)

E Aluminum (ModelMaster 1781, Acryl 4677)

F Orange (ModelMaster 2022, Acryl 4682)

G Yellow (ModelMaster 2118, Acryl 4721)

Your Minicraft model includes high-quality waterside decals. These decals adhere best to a glossy surface; and it is recommended that you apply a clear gloss coat over your painted model.