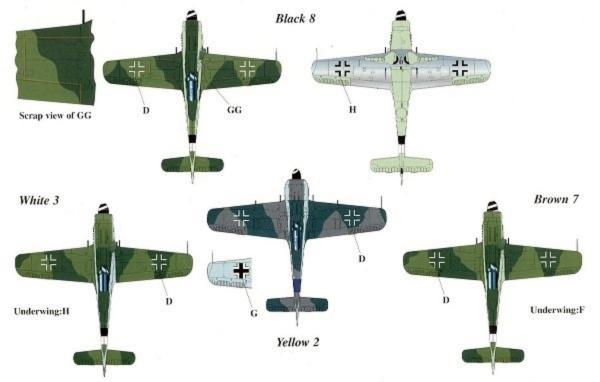

| "Yellow 2" Fw 190 A-8/R 2 W. Nr. not known Pilot: unknown 9/JG 54 (III. Gruppe) May 1944 Illesheim Germany                                                                                                                                                                                                                                                                                                                                                                                                                                                                                                                                                                                                                                                                                                                                                                                                                                                                                                                                                                                                                                                                                                                                                                                                                                                                                                                                                                                                                                                                                                                                                                                                                                                                                                                                                                                                                                                                                                                                                                                                                     |
|--------------------------------------------------------------------------------------------------------------------------------------------------------------------------------------------------------------------------------------------------------------------------------------------------------------------------------------------------------------------------------------------------------------------------------------------------------------------------------------------------------------------------------------------------------------------------------------------------------------------------------------------------------------------------------------------------------------------------------------------------------------------------------------------------------------------------------------------------------------------------------------------------------------------------------------------------------------------------------------------------------------------------------------------------------------------------------------------------------------------------------------------------------------------------------------------------------------------------------------------------------------------------------------------------------------------------------------------------------------------------------------------------------------------------------------------------------------------------------------------------------------------------------------------------------------------------------------------------------------------------------------------------------------------------------------------------------------------------------------------------------------------------------------------------------------------------------------------------------------------------------------------------------------------------------------------------------------------------------------------------------------------------------------------------------------------------------------------------------------------------------|
| Heavily chipped paint; A-7 type Pitot tube, pieced together cowling,                                                                                                                                                                                                                                                                                                                                                                                                                                                                                                                                                                                                                                                                                                                                                                                                                                                                                                                                                                                                                                                                                                                                                                                                                                                                                                                                                                                                                                                                                                                                                                                                                                                                                                                                                                                                                                                                                                                                                                                                                                                           |
| Colors: Undersurfaces, 76 Light Blue. Uppersurfaces, 75 Gray Violet, 74 Gray Green, Heavy Mottling 75/74.<br>Spinner: Black/White spiral Prop Blades: 70 Black Green RVD band: 24 Blue                                                                                                                                                                                                                                                                                                                                                                                                                                                                                                                                                                                                                                                                                                                                                                                                                                                                                                                                                                                                                                                                                                                                                                                                                                                                                                                                                                                                                                                                                                                                                                                                                                                                                                                                                                                                                                                                                                                                         |
| III. Gruppe Vertical Bar & '2' appear to be Pale Yellow .<br>III. Gruppe Emblem inset in JG 54 Green Hearts Emblem (both sides) slightly tilted in Green Heart                                                                                                                                                                                                                                                                                                                                                                                                                                                                                                                                                                                                                                                                                                                                                                                                                                                                                                                                                                                                                                                                                                                                                                                                                                                                                                                                                                                                                                                                                                                                                                                                                                                                                                                                                                                                                                                                                                                                                                 |
| National Markings: Fuselage: 800 mm Black/White crosses                                                                                                                                                                                                                                                                                                                                                                                                                                                                                                                                                                                                                                                                                                                                                                                                                                                                                                                                                                                                                                                                                                                                                                                                                                                                                                                                                                                                                                                                                                                                                                                                                                                                                                                                                                                                                                                                                                                                                                                                                                                                        |
| Wings: Upper - B6 910 mm White crosses, Lower - 900 mm Black/White/Black crosses                                                                                                                                                                                                                                                                                                                                                                                                                                                                                                                                                                                                                                                                                                                                                                                                                                                                                                                                                                                                                                                                                                                                                                                                                                                                                                                                                                                                                                                                                                                                                                                                                                                                                                                                                                                                                                                                                                                                                                                                                                               |
| Stencilling: Standard factory. Drop tank full stencilling.                                                                                                                                                                                                                                                                                                                                                                                                                                                                                                                                                                                                                                                                                                                                                                                                                                                                                                                                                                                                                                                                                                                                                                                                                                                                                                                                                                                                                                                                                                                                                                                                                                                                                                                                                                                                                                                                                                                                                                                                                                                                     |
| "White 3" Fw 190 D-9 W. Nr. 500572 Pilot: unknown 5/JG 26 (II. Gruppe) 5 May 1945 Logumkloster Denmark                                                                                                                                                                                                                                                                                                                                                                                                                                                                                                                                                                                                                                                                                                                                                                                                                                                                                                                                                                                                                                                                                                                                                                                                                                                                                                                                                                                                                                                                                                                                                                                                                                                                                                                                                                                                                                                                                                                                                                                                                         |
| Unusual W. Nr. placement. Forced landing on 5 May 1945.                                                                                                                                                                                                                                                                                                                                                                                                                                                                                                                                                                                                                                                                                                                                                                                                                                                                                                                                                                                                                                                                                                                                                                                                                                                                                                                                                                                                                                                                                                                                                                                                                                                                                                                                                                                                                                                                                                                                                                                                                                                                        |
| Colors: Undersurfaces, 76 Light Blue. Uppersurfaces, 82 Bright Green, 83 Dark Green, Rudder & fin extension piece overpainted 82 Bright Green<br>Spinner: Black/White spiral Electrical plug: Red RVD bands: Black/White with unusual White vertical stripe                                                                                                                                                                                                                                                                                                                                                                                                                                                                                                                                                                                                                                                                                                                                                                                                                                                                                                                                                                                                                                                                                                                                                                                                                                                                                                                                                                                                                                                                                                                                                                                                                                                                                                                                                                                                                                                                    |
| National Markings: Fuselage; B4 800 mm Black crosses, Hakenkreuz 420 mm                                                                                                                                                                                                                                                                                                                                                                                                                                                                                                                                                                                                                                                                                                                                                                                                                                                                                                                                                                                                                                                                                                                                                                                                                                                                                                                                                                                                                                                                                                                                                                                                                                                                                                                                                                                                                                                                                                                                                                                                                                                        |
| Wings; Upper - B6 910 mm White crosses, Lower - B4 900 mm Black crosses or possibly B16 900 mm Black crosses                                                                                                                                                                                                                                                                                                                                                                                                                                                                                                                                                                                                                                                                                                                                                                                                                                                                                                                                                                                                                                                                                                                                                                                                                                                                                                                                                                                                                                                                                                                                                                                                                                                                                                                                                                                                                                                                                                                                                                                                                   |
| Stencilling: Minimal: visible is rear portion of Red dash rudder lock.                                                                                                                                                                                                                                                                                                                                                                                                                                                                                                                                                                                                                                                                                                                                                                                                                                                                                                                                                                                                                                                                                                                                                                                                                                                                                                                                                                                                                                                                                                                                                                                                                                                                                                                                                                                                                                                                                                                                                                                                                                                         |
|                                                                                                                                                                                                                                                                                                                                                                                                                                                                                                                                                                                                                                                                                                                                                                                                                                                                                                                                                                                                                                                                                                                                                                                                                                                                                                                                                                                                                                                                                                                                                                                                                                                                                                                                                                                                                                                                                                                                                                                                                                                                                                                                |
| "Brown 7" Fw 190 D-9 W. Nr. 601445 Pilot: unknown 7JJG 26 (II. Gruppe) 5 May 1945 Lister Norway<br>No loop antenna.                                                                                                                                                                                                                                                                                                                                                                                                                                                                                                                                                                                                                                                                                                                                                                                                                                                                                                                                                                                                                                                                                                                                                                                                                                                                                                                                                                                                                                                                                                                                                                                                                                                                                                                                                                                                                                                                                                                                                                                                            |
| Colors: Undersurfaces, Green-Blue, Rudder appears to be Light blue. Uppersurfaces, 82 Bright Green, 83 Dark Green, Heavily mottled 82/83.<br>Spinner: Black/White spiral typical 7. Staffel Prop blades: 70 Black Green RVD bands: Black/White                                                                                                                                                                                                                                                                                                                                                                                                                                                                                                                                                                                                                                                                                                                                                                                                                                                                                                                                                                                                                                                                                                                                                                                                                                                                                                                                                                                                                                                                                                                                                                                                                                                                                                                                                                                                                                                                                 |
| Electrical plug: Red Bare metal around flare hole ETC 504: Dark Gray                                                                                                                                                                                                                                                                                                                                                                                                                                                                                                                                                                                                                                                                                                                                                                                                                                                                                                                                                                                                                                                                                                                                                                                                                                                                                                                                                                                                                                                                                                                                                                                                                                                                                                                                                                                                                                                                                                                                                                                                                                                           |
| National Markings: Fuselage; typical 600 & 601 series, small 600 mm crosses, Hakenkreuz H3 420 mm                                                                                                                                                                                                                                                                                                                                                                                                                                                                                                                                                                                                                                                                                                                                                                                                                                                                                                                                                                                                                                                                                                                                                                                                                                                                                                                                                                                                                                                                                                                                                                                                                                                                                                                                                                                                                                                                                                                                                                                                                              |
| Wings; Upper - 910 mm White crosses, Lower - 900 mm solid Black crosses                                                                                                                                                                                                                                                                                                                                                                                                                                                                                                                                                                                                                                                                                                                                                                                                                                                                                                                                                                                                                                                                                                                                                                                                                                                                                                                                                                                                                                                                                                                                                                                                                                                                                                                                                                                                                                                                                                                                                                                                                                                        |
| Stencilling: Most stencilling overpainted                                                                                                                                                                                                                                                                                                                                                                                                                                                                                                                                                                                                                                                                                                                                                                                                                                                                                                                                                                                                                                                                                                                                                                                                                                                                                                                                                                                                                                                                                                                                                                                                                                                                                                                                                                                                                                                                                                                                                                                                                                                                                      |
|                                                                                                                                                                                                                                                                                                                                                                                                                                                                                                                                                                                                                                                                                                                                                                                                                                                                                                                                                                                                                                                                                                                                                                                                                                                                                                                                                                                                                                                                                                                                                                                                                                                                                                                                                                                                                                                                                                                                                                                                                                                                                                                                |
| "Black 8" Fw 190 D-9 W. Nr. 210968 Pilot: Uffz, Karl Fröb 2./JG 26 (I. Gruppe) 17 April 1945 Schwerin Lake Germany                                                                                                                                                                                                                                                                                                                                                                                                                                                                                                                                                                                                                                                                                                                                                                                                                                                                                                                                                                                                                                                                                                                                                                                                                                                                                                                                                                                                                                                                                                                                                                                                                                                                                                                                                                                                                                                                                                                                                                                                             |
| Early canopy, closed fuselage jack hole, white wall tail wheel, small bulge on gun cowl.<br>Colors: Undersurfaces, Green-Blue, Wing partially natural metal, gear door, ailcron; Green-blue, Uppersurfaces, 82 Bright Green, 83 Dark Green,                                                                                                                                                                                                                                                                                                                                                                                                                                                                                                                                                                                                                                                                                                                                                                                                                                                                                                                                                                                                                                                                                                                                                                                                                                                                                                                                                                                                                                                                                                                                                                                                                                                                                                                                                                                                                                                                                    |
| mottling 82/83. No 81 Brown Violet found.                                                                                                                                                                                                                                                                                                                                                                                                                                                                                                                                                                                                                                                                                                                                                                                                                                                                                                                                                                                                                                                                                                                                                                                                                                                                                                                                                                                                                                                                                                                                                                                                                                                                                                                                                                                                                                                                                                                                                                                                                                                                                      |
| Spinner: Black/White spiral Prop blades: 70 Black Green RVD bands: Black/White Latch buttons: Red                                                                                                                                                                                                                                                                                                                                                                                                                                                                                                                                                                                                                                                                                                                                                                                                                                                                                                                                                                                                                                                                                                                                                                                                                                                                                                                                                                                                                                                                                                                                                                                                                                                                                                                                                                                                                                                                                                                                                                                                                              |
| "Black 8" unusual, probably hand brushed Exhaust panel: Black Landing gear legs: Light Gray                                                                                                                                                                                                                                                                                                                                                                                                                                                                                                                                                                                                                                                                                                                                                                                                                                                                                                                                                                                                                                                                                                                                                                                                                                                                                                                                                                                                                                                                                                                                                                                                                                                                                                                                                                                                                                                                                                                                                                                                                                    |
| Machine excavated November 1990 - color markings well preserved.                                                                                                                                                                                                                                                                                                                                                                                                                                                                                                                                                                                                                                                                                                                                                                                                                                                                                                                                                                                                                                                                                                                                                                                                                                                                                                                                                                                                                                                                                                                                                                                                                                                                                                                                                                                                                                                                                                                                                                                                                                                               |
| National Markings: Fuselage; B4 800 mm Black crosses, Hakenkreuz H3 420 mm<br>Wings: Upper - B6 910 mm White crosses, Lower - B4 900 mm Black crosses                                                                                                                                                                                                                                                                                                                                                                                                                                                                                                                                                                                                                                                                                                                                                                                                                                                                                                                                                                                                                                                                                                                                                                                                                                                                                                                                                                                                                                                                                                                                                                                                                                                                                                                                                                                                                                                                                                                                                                          |
| Stencilling: Some stencilling standard. Oil servicing data on motor cowling mostly Red hand brushed.                                                                                                                                                                                                                                                                                                                                                                                                                                                                                                                                                                                                                                                                                                                                                                                                                                                                                                                                                                                                                                                                                                                                                                                                                                                                                                                                                                                                                                                                                                                                                                                                                                                                                                                                                                                                                                                                                                                                                                                                                           |
| generalized and the second of the second of the second of the second sec |