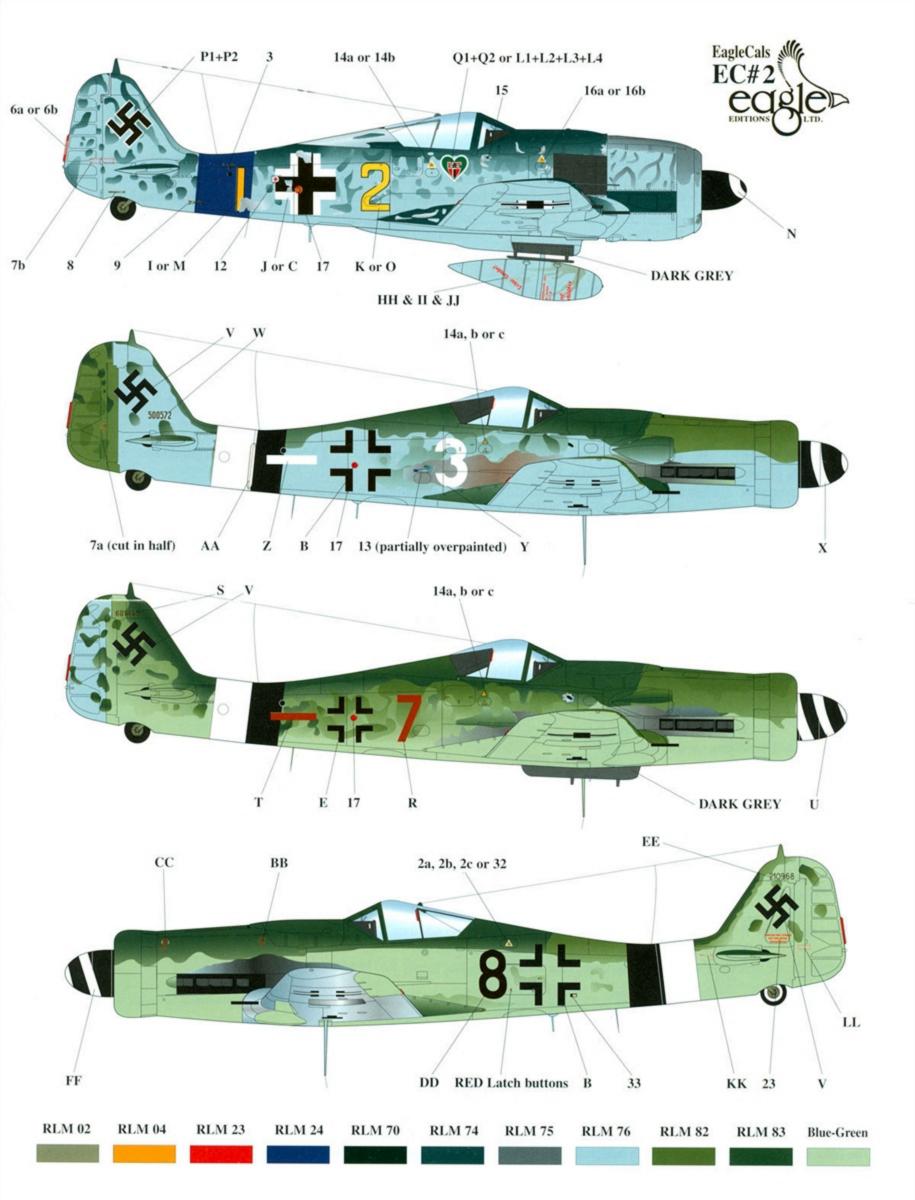

| "Yellow 2" Fw 190 A-8/R 2 W. Nr. not known Pilot: unknown 9/JG 54 (III. Gruppe) May 1944 Illesheim Germany                                                                                                                                                                                                                                                                                                                                                                                                                                                                                                                                                                                                                                                                                                                                                                                                                                                                                                                                                                                                                                                                                                                                                                                                                                                                                                                                                                                                                                                                                                                                                                                                                                                                                                                                                                                                                                                                                                                                                                                                                     |
|--------------------------------------------------------------------------------------------------------------------------------------------------------------------------------------------------------------------------------------------------------------------------------------------------------------------------------------------------------------------------------------------------------------------------------------------------------------------------------------------------------------------------------------------------------------------------------------------------------------------------------------------------------------------------------------------------------------------------------------------------------------------------------------------------------------------------------------------------------------------------------------------------------------------------------------------------------------------------------------------------------------------------------------------------------------------------------------------------------------------------------------------------------------------------------------------------------------------------------------------------------------------------------------------------------------------------------------------------------------------------------------------------------------------------------------------------------------------------------------------------------------------------------------------------------------------------------------------------------------------------------------------------------------------------------------------------------------------------------------------------------------------------------------------------------------------------------------------------------------------------------------------------------------------------------------------------------------------------------------------------------------------------------------------------------------------------------------------------------------------------------|
| Heavily chipped paint; A-7 type Pitot tube, pieced together cowling,                                                                                                                                                                                                                                                                                                                                                                                                                                                                                                                                                                                                                                                                                                                                                                                                                                                                                                                                                                                                                                                                                                                                                                                                                                                                                                                                                                                                                                                                                                                                                                                                                                                                                                                                                                                                                                                                                                                                                                                                                                                           |
| Colors: Undersurfaces, 76 Light Blue. Uppersurfaces, 75 Gray Violet, 74 Gray Green, Heavy Mottling 75/74.<br>Spinner: Black/White spiral Prop Blades: 70 Black Green RVD band: 24 Blue                                                                                                                                                                                                                                                                                                                                                                                                                                                                                                                                                                                                                                                                                                                                                                                                                                                                                                                                                                                                                                                                                                                                                                                                                                                                                                                                                                                                                                                                                                                                                                                                                                                                                                                                                                                                                                                                                                                                         |
| III. Gruppe Vertical Bar & '2' appear to be Pale Yellow .<br>III. Gruppe Emblem inset in JG 54 Green Hearts Emblem (both sides) slightly tilted in Green Heart                                                                                                                                                                                                                                                                                                                                                                                                                                                                                                                                                                                                                                                                                                                                                                                                                                                                                                                                                                                                                                                                                                                                                                                                                                                                                                                                                                                                                                                                                                                                                                                                                                                                                                                                                                                                                                                                                                                                                                 |
| National Markings: Fuselage: 800 mm Black/White crosses                                                                                                                                                                                                                                                                                                                                                                                                                                                                                                                                                                                                                                                                                                                                                                                                                                                                                                                                                                                                                                                                                                                                                                                                                                                                                                                                                                                                                                                                                                                                                                                                                                                                                                                                                                                                                                                                                                                                                                                                                                                                        |
| Wings: Upper - B6 910 mm White crosses, Lower - 900 mm Black/White/Black crosses                                                                                                                                                                                                                                                                                                                                                                                                                                                                                                                                                                                                                                                                                                                                                                                                                                                                                                                                                                                                                                                                                                                                                                                                                                                                                                                                                                                                                                                                                                                                                                                                                                                                                                                                                                                                                                                                                                                                                                                                                                               |
| Stencilling: Standard factory. Drop tank full stencilling.                                                                                                                                                                                                                                                                                                                                                                                                                                                                                                                                                                                                                                                                                                                                                                                                                                                                                                                                                                                                                                                                                                                                                                                                                                                                                                                                                                                                                                                                                                                                                                                                                                                                                                                                                                                                                                                                                                                                                                                                                                                                     |
| "White 3" Fw 190 D-9 W. Nr. 500572 Pilot: unknown 5/JG 26 (II. Gruppe) 5 May 1945 Logumkloster Denmark                                                                                                                                                                                                                                                                                                                                                                                                                                                                                                                                                                                                                                                                                                                                                                                                                                                                                                                                                                                                                                                                                                                                                                                                                                                                                                                                                                                                                                                                                                                                                                                                                                                                                                                                                                                                                                                                                                                                                                                                                         |
| Unusual W. Nr. placement. Forced landing on 5 May 1945.                                                                                                                                                                                                                                                                                                                                                                                                                                                                                                                                                                                                                                                                                                                                                                                                                                                                                                                                                                                                                                                                                                                                                                                                                                                                                                                                                                                                                                                                                                                                                                                                                                                                                                                                                                                                                                                                                                                                                                                                                                                                        |
| Colors: Undersurfaces, 76 Light Blue. Uppersurfaces, 82 Bright Green, 83 Dark Green, Rudder & fin extension piece overpainted 82 Bright Green<br>Spinner: Black/White spiral Electrical plug: Red RVD bands: Black/White with unusual White vertical stripe                                                                                                                                                                                                                                                                                                                                                                                                                                                                                                                                                                                                                                                                                                                                                                                                                                                                                                                                                                                                                                                                                                                                                                                                                                                                                                                                                                                                                                                                                                                                                                                                                                                                                                                                                                                                                                                                    |
| National Markings: Fuselage; B4 800 mm Black crosses, Hakenkreuz 420 mm                                                                                                                                                                                                                                                                                                                                                                                                                                                                                                                                                                                                                                                                                                                                                                                                                                                                                                                                                                                                                                                                                                                                                                                                                                                                                                                                                                                                                                                                                                                                                                                                                                                                                                                                                                                                                                                                                                                                                                                                                                                        |
| Wings; Upper - B6 910 mm White crosses, Lower - B4 900 mm Black crosses or possibly B16 900 mm Black crosses                                                                                                                                                                                                                                                                                                                                                                                                                                                                                                                                                                                                                                                                                                                                                                                                                                                                                                                                                                                                                                                                                                                                                                                                                                                                                                                                                                                                                                                                                                                                                                                                                                                                                                                                                                                                                                                                                                                                                                                                                   |
| Stencilling: Minimal: visible is rear portion of Red dash rudder lock.                                                                                                                                                                                                                                                                                                                                                                                                                                                                                                                                                                                                                                                                                                                                                                                                                                                                                                                                                                                                                                                                                                                                                                                                                                                                                                                                                                                                                                                                                                                                                                                                                                                                                                                                                                                                                                                                                                                                                                                                                                                         |
|                                                                                                                                                                                                                                                                                                                                                                                                                                                                                                                                                                                                                                                                                                                                                                                                                                                                                                                                                                                                                                                                                                                                                                                                                                                                                                                                                                                                                                                                                                                                                                                                                                                                                                                                                                                                                                                                                                                                                                                                                                                                                                                                |
| "Brown 7" Fw 190 D-9 W. Nr. 601445 Pilot: unknown 7JJG 26 (II. Gruppe) 5 May 1945 Lister Norway<br>No loop antenna.                                                                                                                                                                                                                                                                                                                                                                                                                                                                                                                                                                                                                                                                                                                                                                                                                                                                                                                                                                                                                                                                                                                                                                                                                                                                                                                                                                                                                                                                                                                                                                                                                                                                                                                                                                                                                                                                                                                                                                                                            |
| Colors: Undersurfaces, Green-Blue, Rudder appears to be Light blue. Uppersurfaces, 82 Bright Green, 83 Dark Green, Heavily mottled 82/83.<br>Spinner: Black/White spiral typical 7. Staffel Prop blades: 70 Black Green RVD bands: Black/White                                                                                                                                                                                                                                                                                                                                                                                                                                                                                                                                                                                                                                                                                                                                                                                                                                                                                                                                                                                                                                                                                                                                                                                                                                                                                                                                                                                                                                                                                                                                                                                                                                                                                                                                                                                                                                                                                 |
| Electrical plug: Red Bare metal around flare hole ETC 504: Dark Gray                                                                                                                                                                                                                                                                                                                                                                                                                                                                                                                                                                                                                                                                                                                                                                                                                                                                                                                                                                                                                                                                                                                                                                                                                                                                                                                                                                                                                                                                                                                                                                                                                                                                                                                                                                                                                                                                                                                                                                                                                                                           |
| National Markings: Fuselage; typical 600 & 601 series, small 600 mm crosses, Hakenkreuz H3 420 mm                                                                                                                                                                                                                                                                                                                                                                                                                                                                                                                                                                                                                                                                                                                                                                                                                                                                                                                                                                                                                                                                                                                                                                                                                                                                                                                                                                                                                                                                                                                                                                                                                                                                                                                                                                                                                                                                                                                                                                                                                              |
| Wings; Upper - 910 mm White crosses, Lower - 900 mm solid Black crosses                                                                                                                                                                                                                                                                                                                                                                                                                                                                                                                                                                                                                                                                                                                                                                                                                                                                                                                                                                                                                                                                                                                                                                                                                                                                                                                                                                                                                                                                                                                                                                                                                                                                                                                                                                                                                                                                                                                                                                                                                                                        |
| Stencilling: Most stencilling overpainted                                                                                                                                                                                                                                                                                                                                                                                                                                                                                                                                                                                                                                                                                                                                                                                                                                                                                                                                                                                                                                                                                                                                                                                                                                                                                                                                                                                                                                                                                                                                                                                                                                                                                                                                                                                                                                                                                                                                                                                                                                                                                      |
|                                                                                                                                                                                                                                                                                                                                                                                                                                                                                                                                                                                                                                                                                                                                                                                                                                                                                                                                                                                                                                                                                                                                                                                                                                                                                                                                                                                                                                                                                                                                                                                                                                                                                                                                                                                                                                                                                                                                                                                                                                                                                                                                |
| "Black 8" Fw 190 D-9 W. Nr. 210968 Pilot: Uffz, Karl Fröb 2./JG 26 (I. Gruppe) 17 April 1945 Schwerin Lake Germany                                                                                                                                                                                                                                                                                                                                                                                                                                                                                                                                                                                                                                                                                                                                                                                                                                                                                                                                                                                                                                                                                                                                                                                                                                                                                                                                                                                                                                                                                                                                                                                                                                                                                                                                                                                                                                                                                                                                                                                                             |
| Early canopy, closed fuselage jack hole, white wall tail wheel, small bulge on gun cowl.<br>Colors: Undersurfaces, Green-Blue, Wing partially natural metal, gear door, ailcron; Green-blue, Uppersurfaces, 82 Bright Green, 83 Dark Green,                                                                                                                                                                                                                                                                                                                                                                                                                                                                                                                                                                                                                                                                                                                                                                                                                                                                                                                                                                                                                                                                                                                                                                                                                                                                                                                                                                                                                                                                                                                                                                                                                                                                                                                                                                                                                                                                                    |
| mottling 82/83. No 81 Brown Violet found.                                                                                                                                                                                                                                                                                                                                                                                                                                                                                                                                                                                                                                                                                                                                                                                                                                                                                                                                                                                                                                                                                                                                                                                                                                                                                                                                                                                                                                                                                                                                                                                                                                                                                                                                                                                                                                                                                                                                                                                                                                                                                      |
| Spinner: Black/White spiral Prop blades: 70 Black Green RVD bands: Black/White Latch buttons: Red                                                                                                                                                                                                                                                                                                                                                                                                                                                                                                                                                                                                                                                                                                                                                                                                                                                                                                                                                                                                                                                                                                                                                                                                                                                                                                                                                                                                                                                                                                                                                                                                                                                                                                                                                                                                                                                                                                                                                                                                                              |
| "Black 8" unusual, probably hand brushed Exhaust panel: Black Landing gear legs: Light Gray                                                                                                                                                                                                                                                                                                                                                                                                                                                                                                                                                                                                                                                                                                                                                                                                                                                                                                                                                                                                                                                                                                                                                                                                                                                                                                                                                                                                                                                                                                                                                                                                                                                                                                                                                                                                                                                                                                                                                                                                                                    |
| Machine excavated November 1990 - color markings well preserved.                                                                                                                                                                                                                                                                                                                                                                                                                                                                                                                                                                                                                                                                                                                                                                                                                                                                                                                                                                                                                                                                                                                                                                                                                                                                                                                                                                                                                                                                                                                                                                                                                                                                                                                                                                                                                                                                                                                                                                                                                                                               |
| National Markings: Fuselage; B4 800 mm Black crosses, Hakenkreuz H3 420 mm<br>Wings: Upper - B6 910 mm White crosses, Lower - B4 900 mm Black crosses                                                                                                                                                                                                                                                                                                                                                                                                                                                                                                                                                                                                                                                                                                                                                                                                                                                                                                                                                                                                                                                                                                                                                                                                                                                                                                                                                                                                                                                                                                                                                                                                                                                                                                                                                                                                                                                                                                                                                                          |
| Stencilling: Some stencilling standard. Oil servicing data on motor cowling mostly Red hand brushed.                                                                                                                                                                                                                                                                                                                                                                                                                                                                                                                                                                                                                                                                                                                                                                                                                                                                                                                                                                                                                                                                                                                                                                                                                                                                                                                                                                                                                                                                                                                                                                                                                                                                                                                                                                                                                                                                                                                                                                                                                           |
| generalized and the second of the second of the second of the second sec |