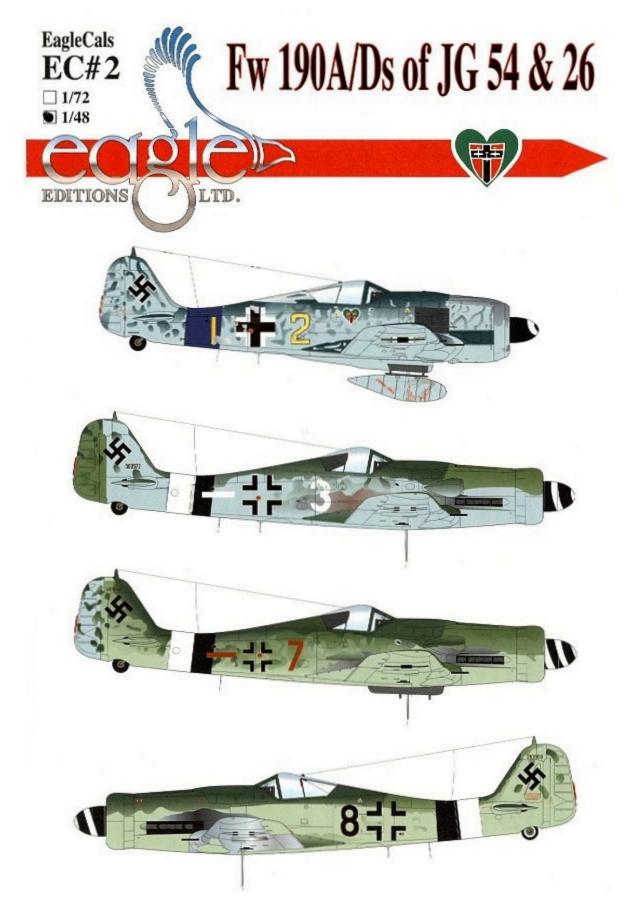

| "Yellow 2" Fw 190 A-8/R 2 W. Nr. not known Pilot: unknown 9/JG 54 (III. Gruppe) May 1944 Illesheim Germany                                                                                                                                                                                                                                                                                                                                                                                                                                                                                                                                                                                                                                                                                                                                                                                                                                                                                                                                                                                                                                                                                                                                                                                                                                                                                                                                                                                                                                                                                                                                                                                                                                                                                                                                                                                                                                                                                                                                                                                                                     |
|--------------------------------------------------------------------------------------------------------------------------------------------------------------------------------------------------------------------------------------------------------------------------------------------------------------------------------------------------------------------------------------------------------------------------------------------------------------------------------------------------------------------------------------------------------------------------------------------------------------------------------------------------------------------------------------------------------------------------------------------------------------------------------------------------------------------------------------------------------------------------------------------------------------------------------------------------------------------------------------------------------------------------------------------------------------------------------------------------------------------------------------------------------------------------------------------------------------------------------------------------------------------------------------------------------------------------------------------------------------------------------------------------------------------------------------------------------------------------------------------------------------------------------------------------------------------------------------------------------------------------------------------------------------------------------------------------------------------------------------------------------------------------------------------------------------------------------------------------------------------------------------------------------------------------------------------------------------------------------------------------------------------------------------------------------------------------------------------------------------------------------|
| Heavily chipped paint; A-7 type Pitot tube, pieced together cowling,                                                                                                                                                                                                                                                                                                                                                                                                                                                                                                                                                                                                                                                                                                                                                                                                                                                                                                                                                                                                                                                                                                                                                                                                                                                                                                                                                                                                                                                                                                                                                                                                                                                                                                                                                                                                                                                                                                                                                                                                                                                           |
| Colors: Undersurfaces, 76 Light Blue. Uppersurfaces, 75 Gray Violet, 74 Gray Green, Heavy Mottling 75/74.<br>Spinner: Black/White spiral Prop Blades: 70 Black Green RVD band: 24 Blue                                                                                                                                                                                                                                                                                                                                                                                                                                                                                                                                                                                                                                                                                                                                                                                                                                                                                                                                                                                                                                                                                                                                                                                                                                                                                                                                                                                                                                                                                                                                                                                                                                                                                                                                                                                                                                                                                                                                         |
| III. Gruppe Vertical Bar & '2' appear to be Pale Yellow .<br>III. Gruppe Emblem inset in JG 54 Green Hearts Emblem (both sides) slightly tilted in Green Heart                                                                                                                                                                                                                                                                                                                                                                                                                                                                                                                                                                                                                                                                                                                                                                                                                                                                                                                                                                                                                                                                                                                                                                                                                                                                                                                                                                                                                                                                                                                                                                                                                                                                                                                                                                                                                                                                                                                                                                 |
| National Markings: Fuselage: 800 mm Black/White crosses                                                                                                                                                                                                                                                                                                                                                                                                                                                                                                                                                                                                                                                                                                                                                                                                                                                                                                                                                                                                                                                                                                                                                                                                                                                                                                                                                                                                                                                                                                                                                                                                                                                                                                                                                                                                                                                                                                                                                                                                                                                                        |
| Wings: Upper - B6 910 mm White crosses, Lower - 900 mm Black/White/Black crosses                                                                                                                                                                                                                                                                                                                                                                                                                                                                                                                                                                                                                                                                                                                                                                                                                                                                                                                                                                                                                                                                                                                                                                                                                                                                                                                                                                                                                                                                                                                                                                                                                                                                                                                                                                                                                                                                                                                                                                                                                                               |
| Stencilling: Standard factory. Drop tank full stencilling.                                                                                                                                                                                                                                                                                                                                                                                                                                                                                                                                                                                                                                                                                                                                                                                                                                                                                                                                                                                                                                                                                                                                                                                                                                                                                                                                                                                                                                                                                                                                                                                                                                                                                                                                                                                                                                                                                                                                                                                                                                                                     |
| "White 3" Fw 190 D-9 W. Nr. 500572 Pilot: unknown 5/JG 26 (II. Gruppe) 5 May 1945 Logumkloster Denmark                                                                                                                                                                                                                                                                                                                                                                                                                                                                                                                                                                                                                                                                                                                                                                                                                                                                                                                                                                                                                                                                                                                                                                                                                                                                                                                                                                                                                                                                                                                                                                                                                                                                                                                                                                                                                                                                                                                                                                                                                         |
| Unusual W. Nr. placement. Forced landing on 5 May 1945.                                                                                                                                                                                                                                                                                                                                                                                                                                                                                                                                                                                                                                                                                                                                                                                                                                                                                                                                                                                                                                                                                                                                                                                                                                                                                                                                                                                                                                                                                                                                                                                                                                                                                                                                                                                                                                                                                                                                                                                                                                                                        |
| Colors: Undersurfaces, 76 Light Blue. Uppersurfaces, 82 Bright Green, 83 Dark Green, Rudder & fin extension piece overpainted 82 Bright Green<br>Spinner: Black/White spiral Electrical plug: Red RVD bands: Black/White with unusual White vertical stripe                                                                                                                                                                                                                                                                                                                                                                                                                                                                                                                                                                                                                                                                                                                                                                                                                                                                                                                                                                                                                                                                                                                                                                                                                                                                                                                                                                                                                                                                                                                                                                                                                                                                                                                                                                                                                                                                    |
| National Markings: Fuselage; B4 800 mm Black crosses, Hakenkreuz 420 mm                                                                                                                                                                                                                                                                                                                                                                                                                                                                                                                                                                                                                                                                                                                                                                                                                                                                                                                                                                                                                                                                                                                                                                                                                                                                                                                                                                                                                                                                                                                                                                                                                                                                                                                                                                                                                                                                                                                                                                                                                                                        |
| Wings; Upper - B6 910 mm White crosses, Lower - B4 900 mm Black crosses or possibly B16 900 mm Black crosses                                                                                                                                                                                                                                                                                                                                                                                                                                                                                                                                                                                                                                                                                                                                                                                                                                                                                                                                                                                                                                                                                                                                                                                                                                                                                                                                                                                                                                                                                                                                                                                                                                                                                                                                                                                                                                                                                                                                                                                                                   |
| Stencilling: Minimal: visible is rear portion of Red dash rudder lock.                                                                                                                                                                                                                                                                                                                                                                                                                                                                                                                                                                                                                                                                                                                                                                                                                                                                                                                                                                                                                                                                                                                                                                                                                                                                                                                                                                                                                                                                                                                                                                                                                                                                                                                                                                                                                                                                                                                                                                                                                                                         |
|                                                                                                                                                                                                                                                                                                                                                                                                                                                                                                                                                                                                                                                                                                                                                                                                                                                                                                                                                                                                                                                                                                                                                                                                                                                                                                                                                                                                                                                                                                                                                                                                                                                                                                                                                                                                                                                                                                                                                                                                                                                                                                                                |
| "Brown 7" Fw 190 D-9 W. Nr. 601445 Pilot: unknown 7JJG 26 (II. Gruppe) 5 May 1945 Lister Norway<br>No loop antenna.                                                                                                                                                                                                                                                                                                                                                                                                                                                                                                                                                                                                                                                                                                                                                                                                                                                                                                                                                                                                                                                                                                                                                                                                                                                                                                                                                                                                                                                                                                                                                                                                                                                                                                                                                                                                                                                                                                                                                                                                            |
| Colors: Undersurfaces, Green-Blue, Rudder appears to be Light blue. Uppersurfaces, 82 Bright Green, 83 Dark Green, Heavily mottled 82/83.<br>Spinner: Black/White spiral typical 7. Staffel Prop blades: 70 Black Green RVD bands: Black/White                                                                                                                                                                                                                                                                                                                                                                                                                                                                                                                                                                                                                                                                                                                                                                                                                                                                                                                                                                                                                                                                                                                                                                                                                                                                                                                                                                                                                                                                                                                                                                                                                                                                                                                                                                                                                                                                                 |
| Electrical plug: Red Bare metal around flare hole ETC 504: Dark Gray                                                                                                                                                                                                                                                                                                                                                                                                                                                                                                                                                                                                                                                                                                                                                                                                                                                                                                                                                                                                                                                                                                                                                                                                                                                                                                                                                                                                                                                                                                                                                                                                                                                                                                                                                                                                                                                                                                                                                                                                                                                           |
| National Markings: Fuselage; typical 600 & 601 series, small 600 mm crosses, Hakenkreuz H3 420 mm                                                                                                                                                                                                                                                                                                                                                                                                                                                                                                                                                                                                                                                                                                                                                                                                                                                                                                                                                                                                                                                                                                                                                                                                                                                                                                                                                                                                                                                                                                                                                                                                                                                                                                                                                                                                                                                                                                                                                                                                                              |
| Wings; Upper - 910 mm White crosses, Lower - 900 mm solid Black crosses                                                                                                                                                                                                                                                                                                                                                                                                                                                                                                                                                                                                                                                                                                                                                                                                                                                                                                                                                                                                                                                                                                                                                                                                                                                                                                                                                                                                                                                                                                                                                                                                                                                                                                                                                                                                                                                                                                                                                                                                                                                        |
| Stencilling: Most stencilling overpainted                                                                                                                                                                                                                                                                                                                                                                                                                                                                                                                                                                                                                                                                                                                                                                                                                                                                                                                                                                                                                                                                                                                                                                                                                                                                                                                                                                                                                                                                                                                                                                                                                                                                                                                                                                                                                                                                                                                                                                                                                                                                                      |
|                                                                                                                                                                                                                                                                                                                                                                                                                                                                                                                                                                                                                                                                                                                                                                                                                                                                                                                                                                                                                                                                                                                                                                                                                                                                                                                                                                                                                                                                                                                                                                                                                                                                                                                                                                                                                                                                                                                                                                                                                                                                                                                                |
| "Black 8" Fw 190 D-9 W. Nr. 210968 Pilot: Uffz, Karl Fröb 2./JG 26 (I. Gruppe) 17 April 1945 Schwerin Lake Germany                                                                                                                                                                                                                                                                                                                                                                                                                                                                                                                                                                                                                                                                                                                                                                                                                                                                                                                                                                                                                                                                                                                                                                                                                                                                                                                                                                                                                                                                                                                                                                                                                                                                                                                                                                                                                                                                                                                                                                                                             |
| Early canopy, closed fuselage jack hole, white wall tail wheel, small bulge on gun cowl.<br>Colors: Undersurfaces, Green-Blue, Wing partially natural metal, gear door, ailcron; Green-blue, Uppersurfaces, 82 Bright Green, 83 Dark Green,                                                                                                                                                                                                                                                                                                                                                                                                                                                                                                                                                                                                                                                                                                                                                                                                                                                                                                                                                                                                                                                                                                                                                                                                                                                                                                                                                                                                                                                                                                                                                                                                                                                                                                                                                                                                                                                                                    |
| mottling 82/83. No 81 Brown Violet found.                                                                                                                                                                                                                                                                                                                                                                                                                                                                                                                                                                                                                                                                                                                                                                                                                                                                                                                                                                                                                                                                                                                                                                                                                                                                                                                                                                                                                                                                                                                                                                                                                                                                                                                                                                                                                                                                                                                                                                                                                                                                                      |
| Spinner: Black/White spiral Prop blades: 70 Black Green RVD bands: Black/White Latch buttons: Red                                                                                                                                                                                                                                                                                                                                                                                                                                                                                                                                                                                                                                                                                                                                                                                                                                                                                                                                                                                                                                                                                                                                                                                                                                                                                                                                                                                                                                                                                                                                                                                                                                                                                                                                                                                                                                                                                                                                                                                                                              |
| "Black 8" unusual, probably hand brushed Exhaust panel: Black Landing gear legs: Light Gray                                                                                                                                                                                                                                                                                                                                                                                                                                                                                                                                                                                                                                                                                                                                                                                                                                                                                                                                                                                                                                                                                                                                                                                                                                                                                                                                                                                                                                                                                                                                                                                                                                                                                                                                                                                                                                                                                                                                                                                                                                    |
| Machine excavated November 1990 - color markings well preserved.                                                                                                                                                                                                                                                                                                                                                                                                                                                                                                                                                                                                                                                                                                                                                                                                                                                                                                                                                                                                                                                                                                                                                                                                                                                                                                                                                                                                                                                                                                                                                                                                                                                                                                                                                                                                                                                                                                                                                                                                                                                               |
| National Markings: Fuselage; B4 800 mm Black crosses, Hakenkreuz H3 420 mm<br>Wings: Upper - B6 910 mm White crosses, Lower - B4 900 mm Black crosses                                                                                                                                                                                                                                                                                                                                                                                                                                                                                                                                                                                                                                                                                                                                                                                                                                                                                                                                                                                                                                                                                                                                                                                                                                                                                                                                                                                                                                                                                                                                                                                                                                                                                                                                                                                                                                                                                                                                                                          |
| Stencilling: Some stencilling standard. Oil servicing data on motor cowling mostly Red hand brushed.                                                                                                                                                                                                                                                                                                                                                                                                                                                                                                                                                                                                                                                                                                                                                                                                                                                                                                                                                                                                                                                                                                                                                                                                                                                                                                                                                                                                                                                                                                                                                                                                                                                                                                                                                                                                                                                                                                                                                                                                                           |
| generalized and the second of the second of the second of the second sec |