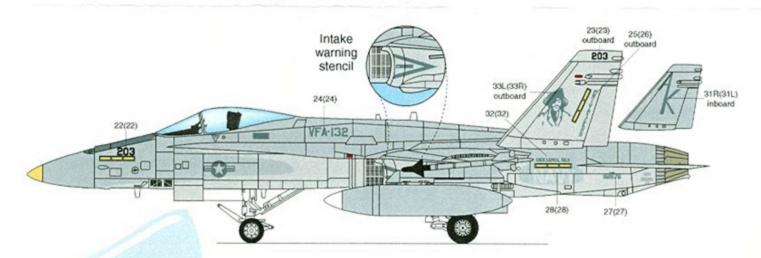

AIRCRAFT 2 • A/F-18A of VF 132 Privateers operating off the U.S.S. Coral Sea during 1989.