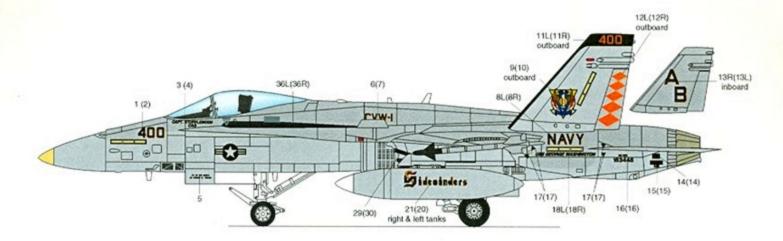

## AeroMarter Decals...

3615 NW 20th Ave • Miami, Florida 33142 • USA Tel. (305) 633-7398 • Fax (305) 638-4197

AIRCRAFT 1 • F-18C, BuNo. 163446, #400 of VFA-86 'Sidewinders', flown by Captain Stufflebeem, CAG, and Captain Cuninghame, Deputy CAG. Aircraft based on the USS George Washington. While visiting Miami/FT Lauderdale, 1996.