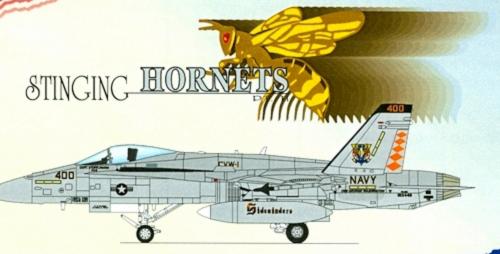

## AeroMarter Decals...

3615 NW 20th Ave • Miami, Florida 33142 • USA Tel. (305) 633-7398 • Fax (305) 638-4197

AIRCRAFT 1 • F-18C, BuNo. 163446, #400 of VFA-86 'Sidewinders', flown by Captain Stufflebeem, CAG, and Captain Cuninghame, Deputy CAG. Aircraft based on the USS George Washington. While visiting Miami/FT Lauderdale, 1996.