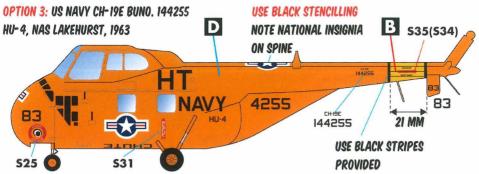

ALL OPTIONS HAVE A NATIONAL INSIGNIA UNDER THE FUSELAGE, USUALLY THE SAME TYPE (WITH OR WITHOUT WHITE BORDER) AS APPLIED TO THE FUSELAGE SIDES. NOTE LOCATION AND ORIENTATION WITH RESPECT TO THE WHEELS

"ABANDON CHUTE" APPLIED ON OPTIONS 3 AND 4 IN BLACK, AND ON OPTION 5 IN WHITE.

Caracal models
PO Box 92141
Austin, TX 78709
info@caracalmodels.com
http://www.caracalmodels.com