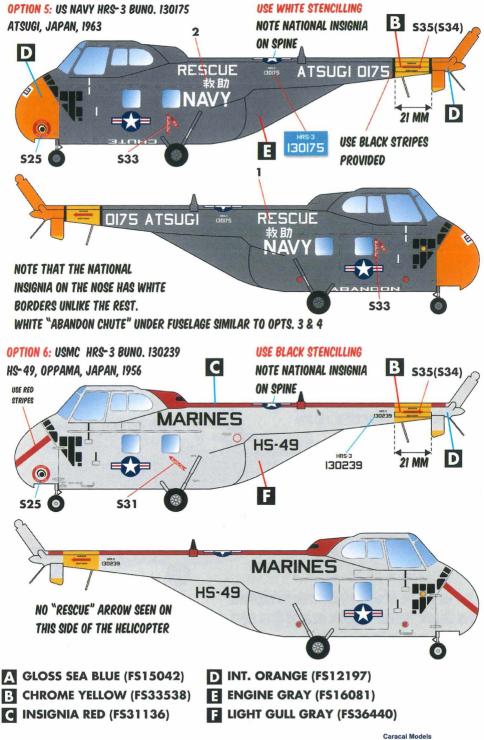

ALL OPTIONS HAVE A NATIONAL INSIGNIA UNDER THE FUSELAGE, USUALLY THE SAME TYPE (WITH OR WITHOUT WHITE BORDER) AS APPLIED TO THE FUSELAGE SIDES. NOTE LOCATION AND ORIENTATION WITH RESPECT TO THE WHEELS

"ABANDON CHUTE" APPLIED ON OPTIONS 3 AND 4 IN BLACK, AND ON OPTION 5 IN WHITE.

Caracal models
PO Box 92141
Austin, TX 78709
info@caracalmodels.com
http://www.caracalmodels.com