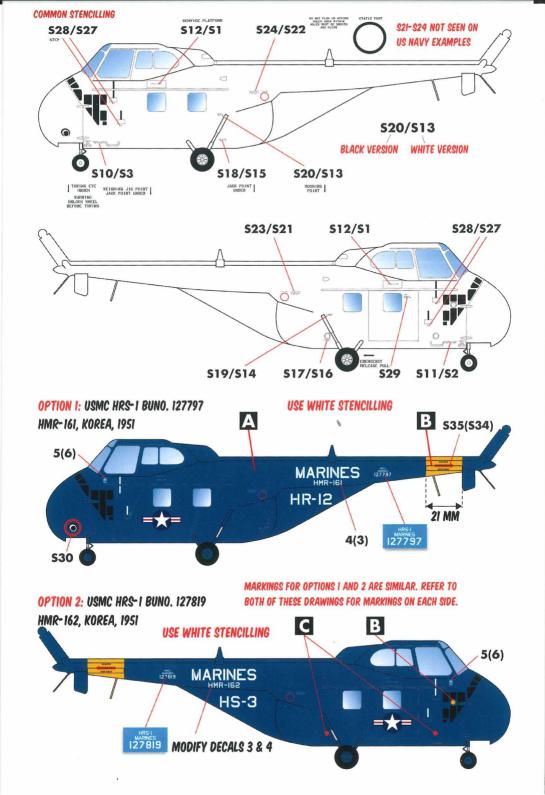

ALL OPTIONS HAVE A NATIONAL INSIGNIA UNDER THE FUSELAGE, USUALLY THE SAME TYPE (WITH OR WITHOUT WHITE BORDER) AS APPLIED TO THE FUSELAGE SIDES. NOTE LOCATION AND ORIENTATION WITH RESPECT TO THE WHEELS

"ABANDON CHUTE" APPLIED ON OPTIONS 3 AND 4 IN BLACK, AND ON OPTION 5 IN WHITE.

Caracal models
PO Box 92141
Austin, TX 78709
info@caracalmodels.com
http://www.caracalmodels.com