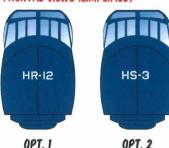

## FRONTAL VIEWS (SIMPLIFIED)

OPT 2

OPT. 3.4

OPT 5

OPT 6

"83" ON NOSE IS IN THE SAME LOCATION ON EACH SIDE USE RED "RESCUE" ARROWS (S31) ON BOTH SIDES. SEE OPTION 4 FOR LOCATION ON OTHER SIDE

"81" ON NOSE IS IN THE SAME LOCATION ON EACH SIDE USE YELLOW "RESCUE" ARROWS (\$32) ON BOTH SIDES. SEE OPTION 3 FOR LOCATION ON OTHER SIDE