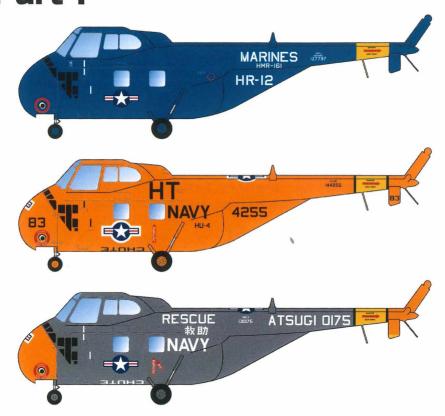

## H-19 Part 1

USN & USMC MARKING OPTIONS DESIGNED FOR THE REVELL KIT

**1/48 SCALE** 

DECALS PRINTED BY

**COPYRIGHT 2017 CARACAL MODELS - ALL RIGHTS RESERVED** 