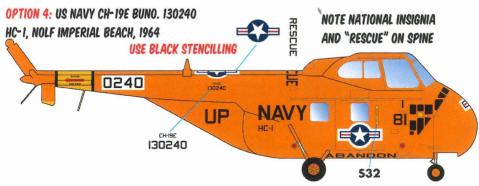

## FRONTAL VIEWS (SIMPLIFIED)

OPT 2

OPT. 3.4

OPT 5

OPT 6

"83" ON NOSE IS IN THE SAME LOCATION ON EACH SIDE USE RED "RESCUE" ARROWS (S31) ON BOTH SIDES. SEE OPTION 4 FOR LOCATION ON OTHER SIDE

"81" ON NOSE IS IN THE SAME LOCATION ON EACH SIDE USE YELLOW "RESCUE" ARROWS (\$32) ON BOTH SIDES. SEE OPTION 3 FOR LOCATION ON OTHER SIDE

ALL OPTIONS HAVE A NATIONAL INSIGNIA UNDER THE FUSELAGE, USUALLY THE SAME TYPE (WITH OR WITHOUT WHITE BORDER) AS APPLIED TO THE FUSELAGE SIDES. NOTE LOCATION AND ORIENTATION WITH RESPECT TO THE WHEELS

"ABANDON CHUTE" APPLIED ON OPTIONS 3 AND 4 IN BLACK, AND ON OPTION 5 IN WHITE.

Caracal models
PO Box 92141
Austin, TX 78709
info@caracalmodels.com
http://www.caracalmodels.com