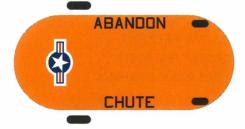

"ABANDON CHUTE" APPLIED ON OPTIONS 3 AND 4 IN BLACK, AND ON OPTION 5 IN WHITE.

Caracal models
PO Box 92141
Austin, TX 78709
info@caracalmodels.com
http://www.caracalmodels.com