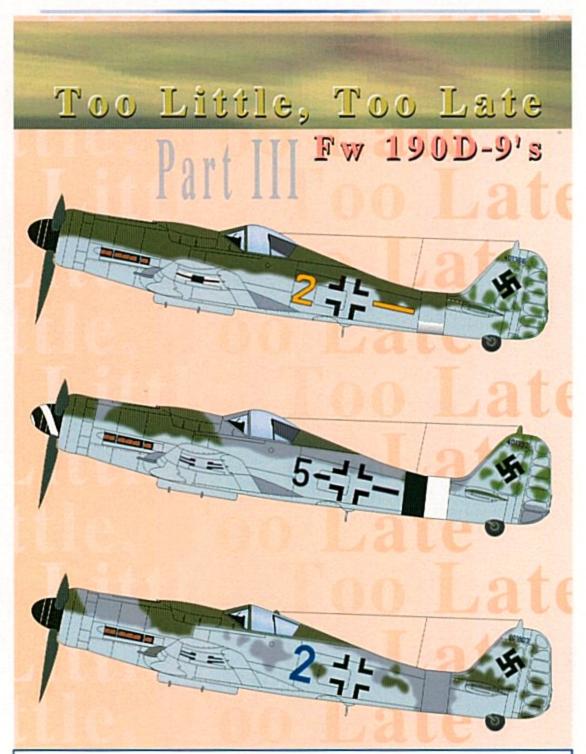

B/B

AC of operation Bodden-Plane. Center bomb rack for SC250 Bomb, Focke-Walf Fu-190D-9 of JG2, January, 1945. RLM 83 Dunkelgrün füselage and RLM \$3/RLM 75 Grauviolet upper uings. RLM 76 Lichtblau beneath, heavy RLM 82 tail mottling and no fuselage morting. Black spinner, Photo on page 5, reference 4. Fuselage upper surface may have been a segmented style, but our photo is not 100% clear. Wr.Nr. as usknown. A fictitious number is provided and should be used only if you so desire.

00

000

Focke-Walf Fw-190D-9, of IV/IG.3, Prenzlan Germany, 1945. Segmented camouflage scheme of REM 83 Dankelgrün and REM 75 Graviolet over RLM 76 Lichtblan wah RLM 83 Dunkelgrün and RLM 25 Graviolet tail mottling. Home defense bands oversprayed in RLM 75. Wing root cannon cover panels are painted RLM76. Reference one, page 71 and front cover. We.Nr. is unknown. A fictitious number is provided and should be used only if you so desire.

Wr.Nr. for A/C 1 & 3 are fictitious. Use only if you so desire.

Happy Modelling.

Copyright © 08/2003

**RLM 70** 

RLM 71

RLM 75

RLM 76

RLM 77