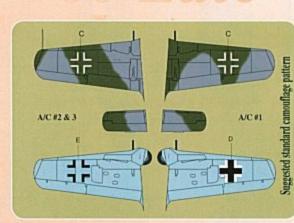

B/B

AC of operation Bodden-Plane. Center bomb rack for SC250 Bomb, Focke-Walf Fu-190D-9 of JG2, January, 1945. RLM 83 Dunkelgrün füselage and RLM \$3/RLM 75 Grauviolet upper uings. RLM 76 Lichtblau beneath, heavy RLM 82 tail mottling and no fuselage morting. Black spinner, Photo on page 5, reference 4. Fuselage upper surface may have been a segmented style, but our photo is not 100% clear. Wr.Nr. as usknown. A fictitious number is provided and should be used only if you so desire.

00

000

Focke-Walf Fw-190D-9, of IV/IG.3, Prenzlan Germany, 1945. Segmented camouflage scheme of REM 83 Dankelgrün and REM 75 Graviolet over RLM 76 Lichtblan wah RLM 83 Dunkelgrün and RLM 25 Graviolet tail mottling. Home defense bands oversprayed in RLM 75. Wing root cannon cover panels are painted RLM76. Reference one, page 71 and front cover. We.Nr. is unknown. A fictitious number is provided and should be used only if you so desire.