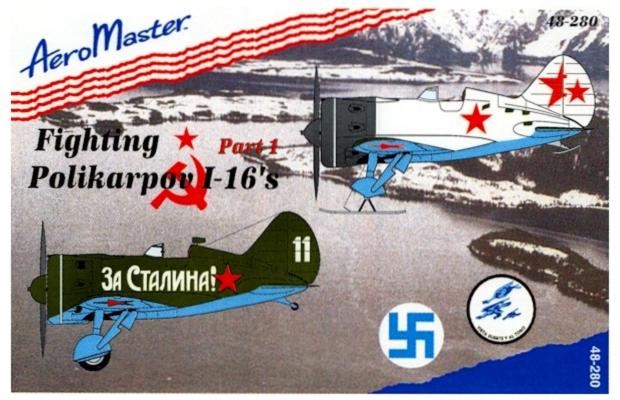

## AeroMarter Decalr.

This ski-equipped Polikarpov I-16 Type 10 of an unknown unit features White distemper winter camouflage over the fuselage upper surfaces only. Cowling is weather-beaten Black, while the tops of the aircraft's wings and stabilizers are standard Dark Olive Green. Note the patched-up battle damage on the aft fuselage, crudely touched-up port rudder star (decal 26) and incomplete fin insignia (decals 25 & 27). Since Hobbycraft's kits do not feature rudder hinge posts, the modeler might consider using decals 25 & 27 as scribing templates.