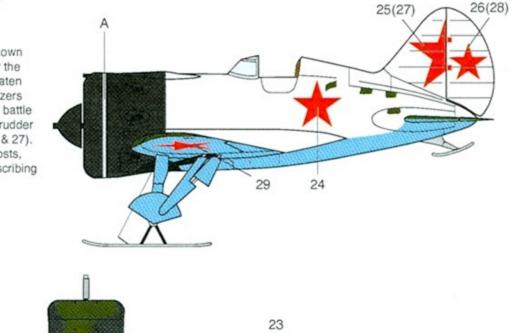

## AeroMarter Decalr.

This ski-equipped Polikarpov I-16 Type 10 of an unknown unit features White distemper winter camouflage over the fuselage upper surfaces only. Cowling is weather-beaten Black, while the tops of the aircraft's wings and stabilizers are standard Dark Olive Green. Note the patched-up battle damage on the aft fuselage, crudely touched-up port rudder star (decal 26) and incomplete fin insignia (decals 25 & 27). Since Hobbycraft's kits do not feature rudder hinge posts, the modeler might consider using decals 25 & 27 as scribing templates.