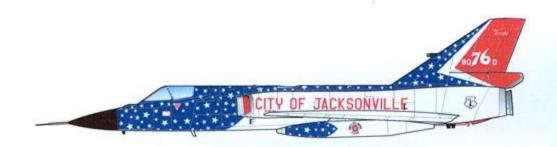

# F-106A "CITY OF JACKSONVILLE"

MARKINGS FOR FLORIDA ANG BICENTENNIAL SPECIAL SCHEME

**1/48 SCALE** 

**DECALS PRINTED BY** 

PLEASE ALWAYS REFER TO THE PHOTOS AT THE REFERENCE SITE WHEN YOU HAVE ANY DOUBT. WE BELIEVE THAT THE DESIGN WAS APPLIED USING ONLY THREE DIFFERENT SIZES OF STAR TEMPLATES: 12, 8 AND 6 INCHES IN SIZE. WE CALL THESE "TYPE A, 8 AND C" RESPECTIVELY. WE PROVIDE SUFFICIENT SPARE STARS OF ALL THREE TYPES TO ALLOW YOU TO MODIFY OR CORRECT THE SCHEME IF NECESSARY.