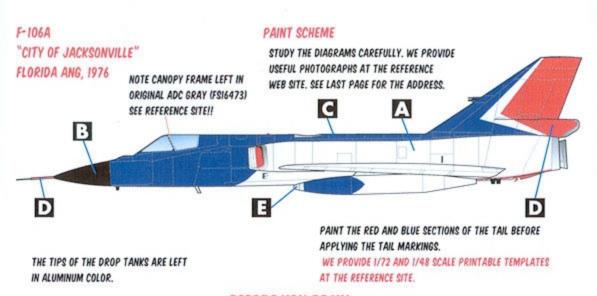

# PLEASE VISIT THE REFERENCE PAGE FOR PHOTOS, TEMPLATES AND DRAWINGS TO HELP WITH YOUR MODEL:

WWW.CARACALMODELS.COM/REFERENCES/CD48120

- GLOSS WHITE (FS17875)
- SEMI-GLOSS BLACK (FS27038)
- GLOSS BLUE (FS15056) (REVELL RAL 5002 IS CLOSE)
- GLOSS RED (FS11350) (TESTORS "GUARDS RED" IS CLOSE)
- **ALUMINUM**