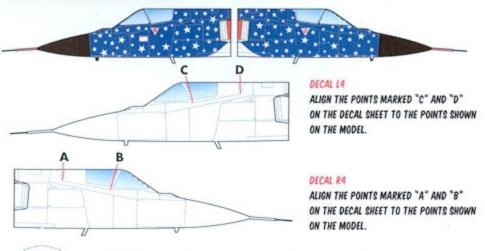

### FRONT FUSELAGE AND CANOPY

APPLY DECAL 15 CAREFULLY ON THE CANOPY FRAME. THE PARTIAL STAR MARKED "E" SHOULD MATCH THE PARTIAL STAR ON FUSELAGE DECAL

STARBOARD TANK

PORT TANK