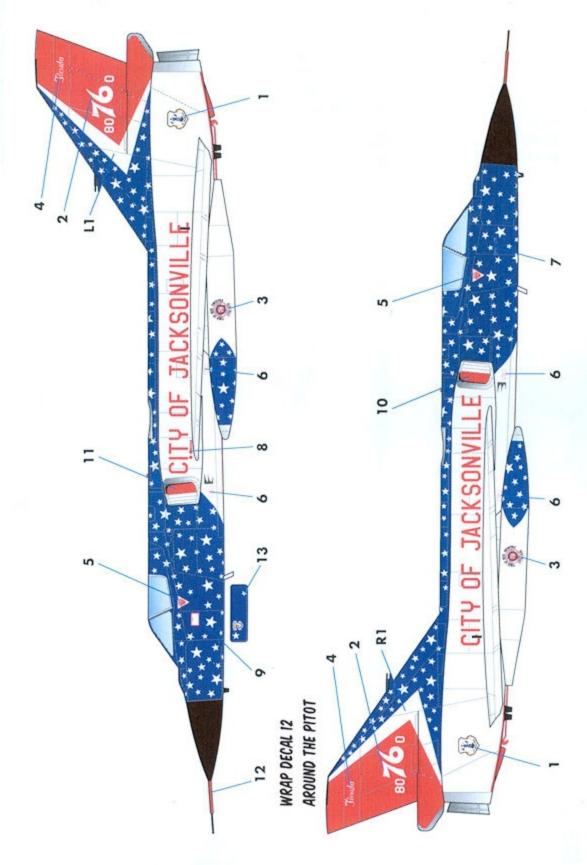

## BEFORE YOU BEGIN....

THIS IS A CHALLENGING SUBJECT, WHICH WAS NEVER VERY WELL DOCUMENTED. WHILE WE STRIVED TO MAKE THESE DECALS AS ACCURATE AS POSSIBLE, WE HAD TO RELY ON GUESSWORK ON SOME OCCASIONS.

PLEASE ALWAYS REFER TO THE PHOTOS AT THE REFERENCE SITE WHEN YOU HAVE ANY DOUBT. WE BELIEVE THAT THE DESIGN WAS APPLIED USING ONLY THREE DIFFERENT SIZES OF STAR TEMPLATES: 12, 8 AND 6 INCHES IN SIZE. WE CALL THESE "TYPE A, 8 AND C" RESPECTIVELY. WE PROVIDE SUFFICIENT SPARE STARS OF ALL THREE TYPES TO ALLOW YOU TO MODIFY OR CORRECT THE SCHEME IF NECESSARY.

### FRONT FUSELAGE AND CANOPY

APPLY DECAL 15 CAREFULLY ON THE CANOPY FRAME. THE PARTIAL STAR MARKED "E" SHOULD MATCH THE PARTIAL STAR ON FUSELAGE DECAL

STARBOARD TANK

PORT TANK