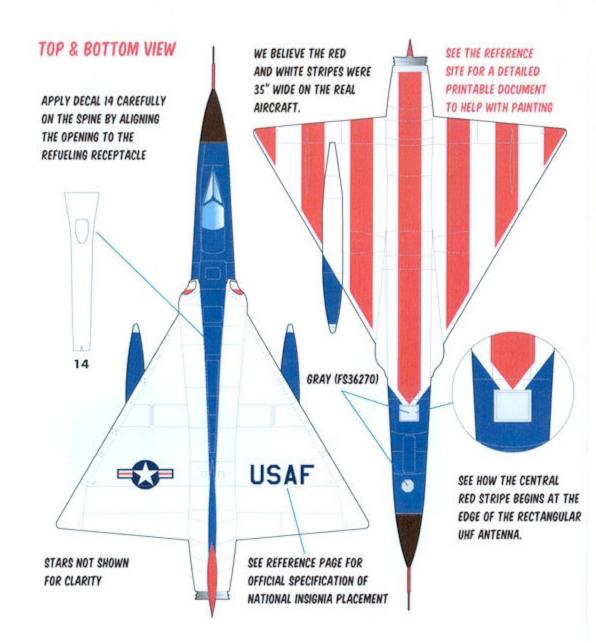

## BEFORE YOU BEGIN....

THIS IS A CHALLENGING SUBJECT, WHICH WAS NEVER VERY WELL DOCUMENTED. WHILE WE STRIVED TO MAKE THESE DECALS AS ACCURATE AS POSSIBLE, WE HAD TO RELY ON GUESSWORK ON SOME OCCASIONS.

PLEASE ALWAYS REFER TO THE PHOTOS AT THE REFERENCE SITE WHEN YOU HAVE ANY DOUBT. WE BELIEVE THAT THE DESIGN WAS APPLIED USING ONLY THREE DIFFERENT SIZES OF STAR TEMPLATES: 12, 8 AND 6 INCHES IN SIZE. WE CALL THESE "TYPE A, 8 AND C" RESPECTIVELY. WE PROVIDE SUFFICIENT SPARE STARS OF ALL THREE TYPES TO ALLOW YOU TO MODIFY OR CORRECT THE SCHEME IF NECESSARY.

# PLEASE VISIT THE REFERENCE PAGE FOR PHOTOS, TEMPLATES AND DRAWINGS TO HELP WITH YOUR MODEL:

WWW.CARACALMODELS.COM/REFERENCES/CD48120

- GLOSS WHITE (FS17875)
- SEMI-GLOSS BLACK (FS27038)
- GLOSS BLUE (FS15056) (REVELL RAL 5002 IS CLOSE)
- GLOSS RED (FS11350) (TESTORS "GUARDS RED" IS CLOSE)
- **ALUMINUM**