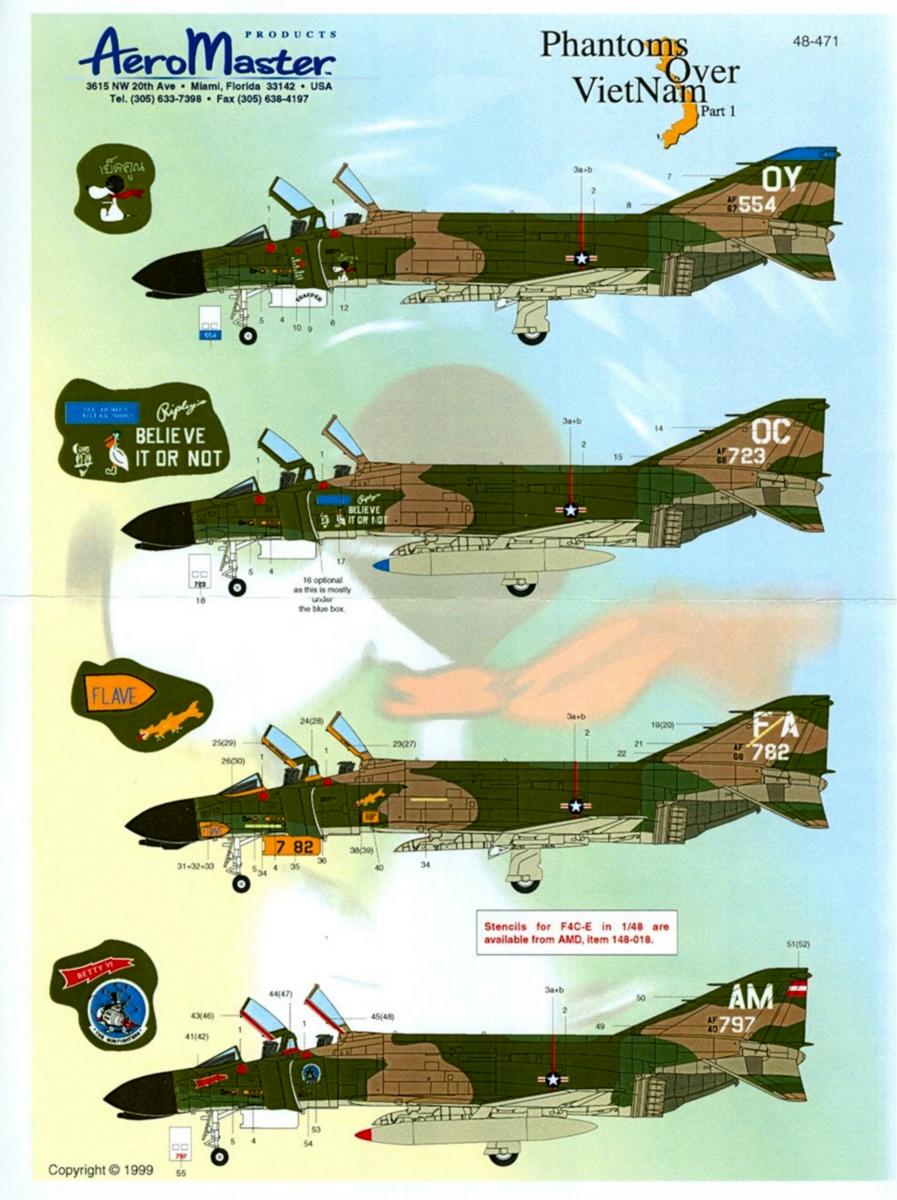

## AeroMaster

F-4D 67-554, 555th TFS, 432nd TFW, Udorn RTAB, August 1971. Standard SEA paint scheme with a medium Blue fin tip(aprox 15180).

F-4D 68-723, 13th TFS, 432nd TFW, Udorn RTAB, 1969. Standard SEA paint scheme with a Blue underwing tank tips.

F-4D 66-8782, 25th TFS, 8th TFW, Ubon RTAB, 1969. Standard SEA paint scheme with Yellow nose gear door and forward air scoops. Parts 24 and 28 are longer than needed to allow the use of Hasegawa, Monogram or ESCI kits. Please trim to fit. Paint orward scoops Yellow and then trim parts 31 upper and lower to fit the kit you are using. Apply part 33 final.

F-4D 64-797, 389th TFS, 366th TFW, DaNang, 1967. Standard SEA paint scheme with Red underwing tank tips.Parts 41 and 37 are longer than needed to allow the use of Hasegawa. Monogram or ESCI kits. Please trim to fit.