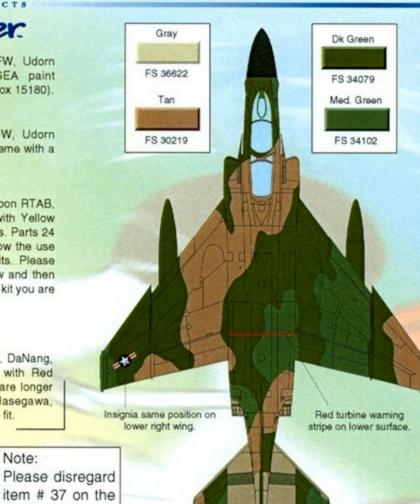

## AeroMaster

F-4D 67-554, 555th TFS, 432nd TFW, Udorn RTAB, August 1971. Standard SEA paint scheme with a medium Blue fin tip(aprox 15180).

F-4D 68-723, 13th TFS, 432nd TFW, Udorn RTAB, 1969. Standard SEA paint scheme with a Blue underwing tank tips.

F-4D 66-8782, 25th TFS, 8th TFW, Ubon RTAB, 1969. Standard SEA paint scheme with Yellow nose gear door and forward air scoops. Parts 24 and 28 are longer than needed to allow the use of Hasegawa, Monogram or ESCI kits. Please trim to fit. Paint orward scoops Yellow and then trim parts 31 upper and lower to fit the kit you are using. Apply part 33 final.

F-4D 64-797, 389th TFS, 366th TFW, DaNang, 1967. Standard SEA paint scheme with Red underwing tank tips.Parts 41 and 37 are longer than needed to allow the use of Hasegawa. Monogram or ESCI kits. Please trim to fit.