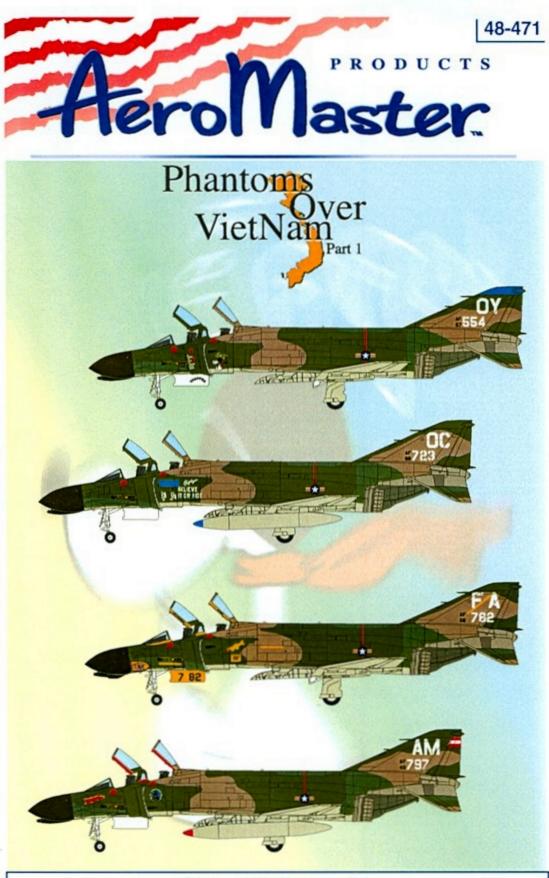

## AeroMaster

F-4D 67-554, 555th TFS, 432nd TFW, Udorn RTAB, August 1971. Standard SEA paint scheme with a medium Blue fin tip(aprox 15180).

F-4D 68-723, 13th TFS, 432nd TFW, Udorn RTAB, 1969. Standard SEA paint scheme with a Blue underwing tank tips.

F-4D 66-8782, 25th TFS, 8th TFW, Ubon RTAB, 1969. Standard SEA paint scheme with Yellow nose gear door and forward air scoops. Parts 24 and 28 are longer than needed to allow the use of Hasegawa, Monogram or ESCI kits. Please trim to fit. Paint orward scoops Yellow and then trim parts 31 upper and lower to fit the kit you are using. Apply part 33 final.

F-4D 64-797, 389th TFS, 366th TFW, DaNang, 1967. Standard SEA paint scheme with Red underwing tank tips.Parts 41 and 37 are longer than needed to allow the use of Hasegawa. Monogram or ESCI kits. Please trim to fit.