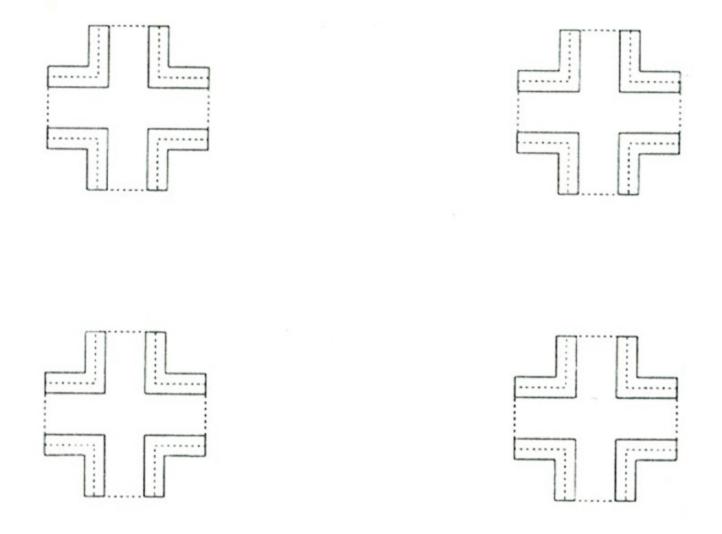

#### AeroMarter Decals.

In the past, we have matched the fuselage crosses to our RLM Warbird shades. However, we understand some of you may not use these colors because of unavailability in your area. From now on, we will supply you with cross stencils to match the crosses with your paints. Simply cut the cross along the dotted line, and after your basic camouflage colors are applied to the model, tape this stencil to the cross position and lightly spray the corresponding color (mostly RLM 74/75/81/82/83). Remove and apply white cross decal and other markings.