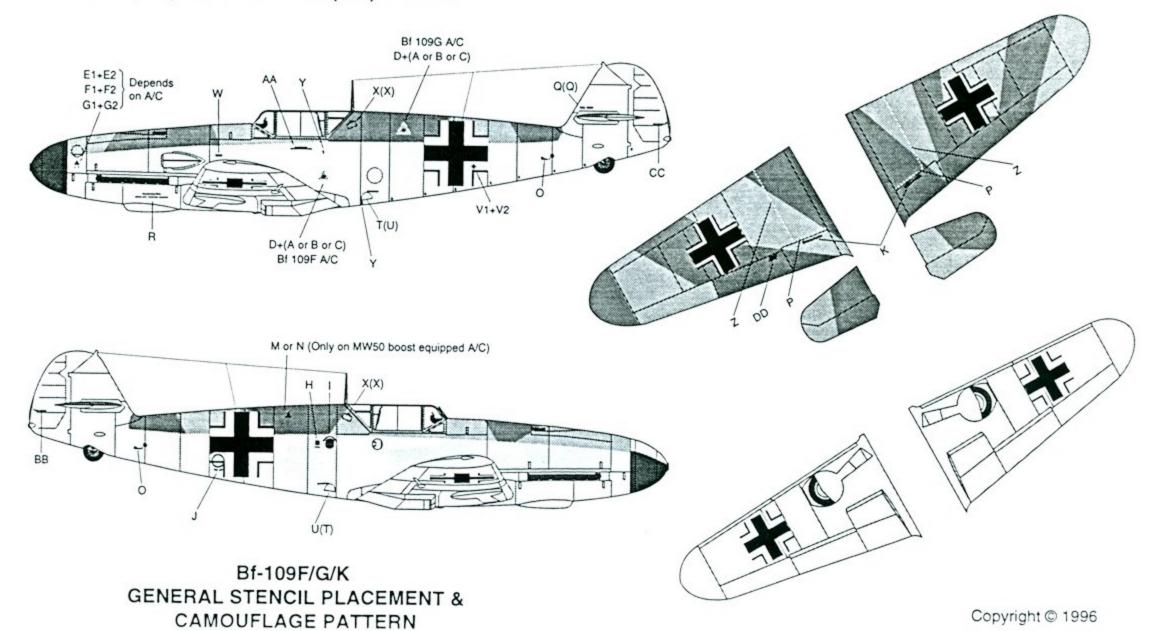

#### AeroMarter Decals...

Most of these A/C were touched up or painted in the field, almost always obliterating the factory service markings, better known as stencils. We will not "guess" at what was left on each A/C. Instead, we provide you two complete stencil sets.

## Bf-109F/G/K Stencils

3615 NW 20th Ave • Miami, Florida 33142 • USA Tel. (305) 635-3134 • Fax (305) 638-4197