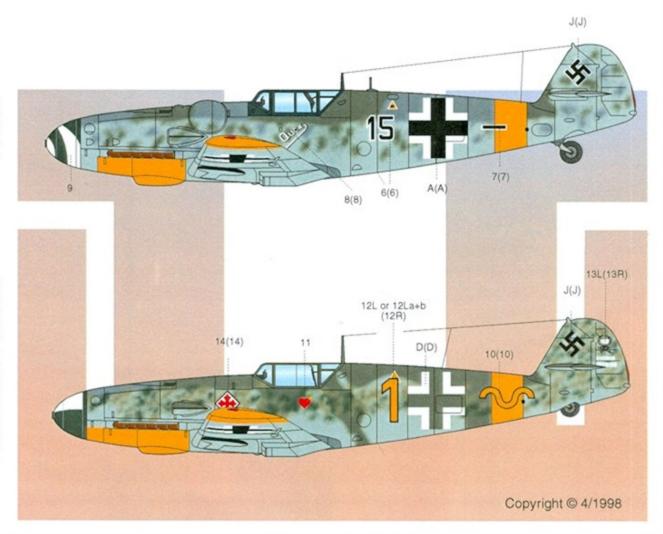

# Augsburg Eagles Pt VI

•>

Serving with 5/JG11, Lt. Heinz Knoke, who finished the war with as many as 52 kills, pioneered the practice of air-to-air bombing of Allied aircraft. Depicted in April, 1943, his Bf109G-1 wears RLM74 Dunkelgrau, RLM 75 Grauviolet and softly sprayed RLM75/74 side mottling over RLM76 Lichtgrau. Note the RLM04 Gelb cowl chin and RLM70 Schwarzgrün prop. While it is not definitely established that the unit insignia was carried on this machine's starboard side, a handed version (decal 11) is provided.

....

A/C 4: Me 109G-2 Flown by Obst Hermann Graf Sta. Kap 9/JG52 Russia, Summer/Fall 1942. Standard 74/75/76 camouflage with very heavy splotching on fuselage above and behind the wings. Fuselage sta. 7 painted fresh RLM 74, concealing battle damage or previous wide fuselage band. Yellow lower wing tips and fuselage band, spinner is 1/2 White with RLM 70. Back plate is also RLM 70. Right side unknown. Although our references do not depict the 9/JG52 badge or the Karaya Hart, it is possible that at one time this A/C carried them, therefore they are supplied and shown on the placement profile.