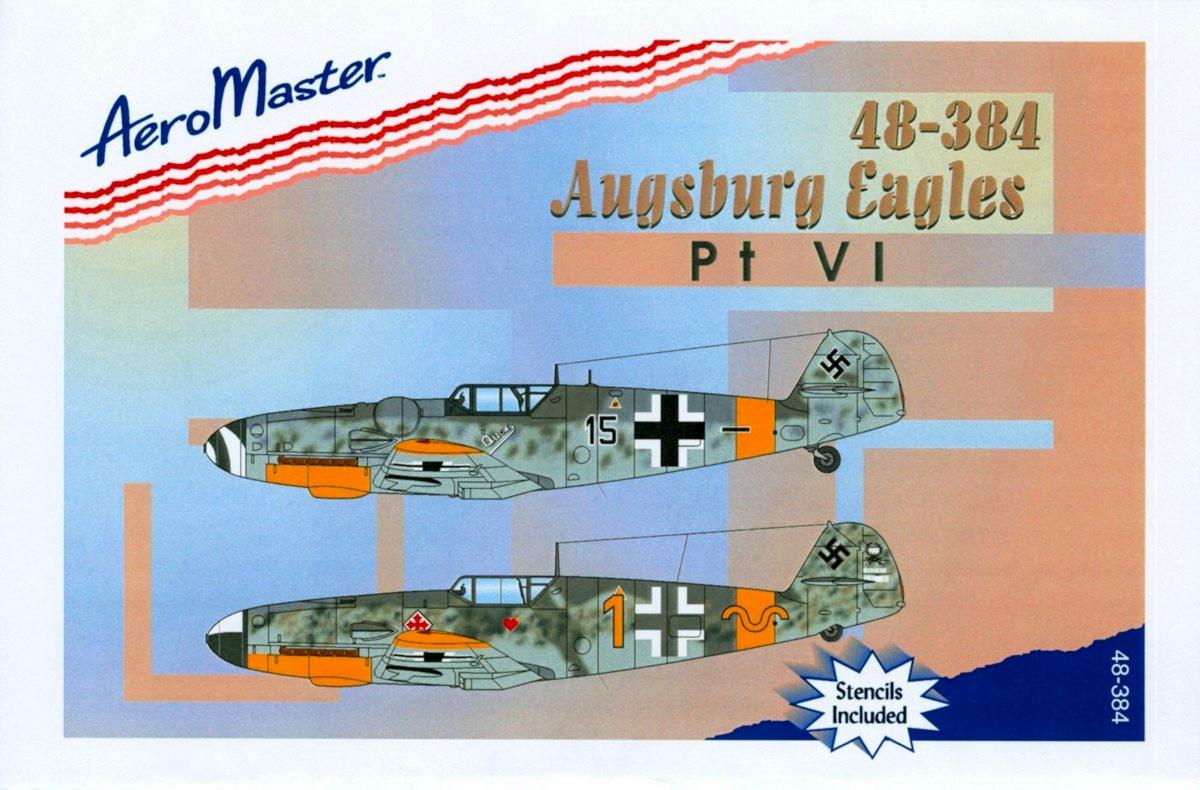

# Augsburg Eagles Pt VI

•>

Serving with 5/JG11, Lt. Heinz Knoke, who finished the war with as many as 52 kills, pioneered the practice of air-to-air bombing of Allied aircraft. Depicted in April, 1943, his Bf109G-1 wears RLM74 Dunkelgrau, RLM 75 Grauviolet and softly sprayed RLM75/74 side mottling over RLM76 Lichtgrau. Note the RLM04 Gelb cowl chin and RLM70 Schwarzgrün prop. While it is not definitely established that the unit insignia was carried on this machine's starboard side, a handed version (decal 11) is provided.

A/C 3: Bf 109G6 Flown by Walter Wolfrum (score 137) of 5./JG52, 1944 Russia. Very standard camouflage of 74/75/76. Yellow fuselage band, lower wing tip and lower cowl. (Notice Yellow does not reach the spinner). Short antennae mast.