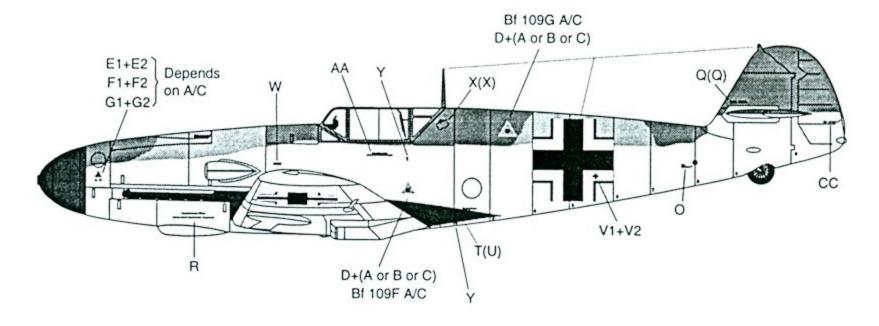

#### AeroMarter Decals...

Most of these A/C were touched up or painted in the field, almost always obliterating the factory service markings, better known as stencils. We will not "guess" at what was left on each A/C. Instead, we provide you two complete stencil sets.

## Bf-109F/G/K Stencils

3615 NW 20th Ave • Miami, Florida 33142 • USA Tel. (305) 635-3134 • Fax (305) 638-4197