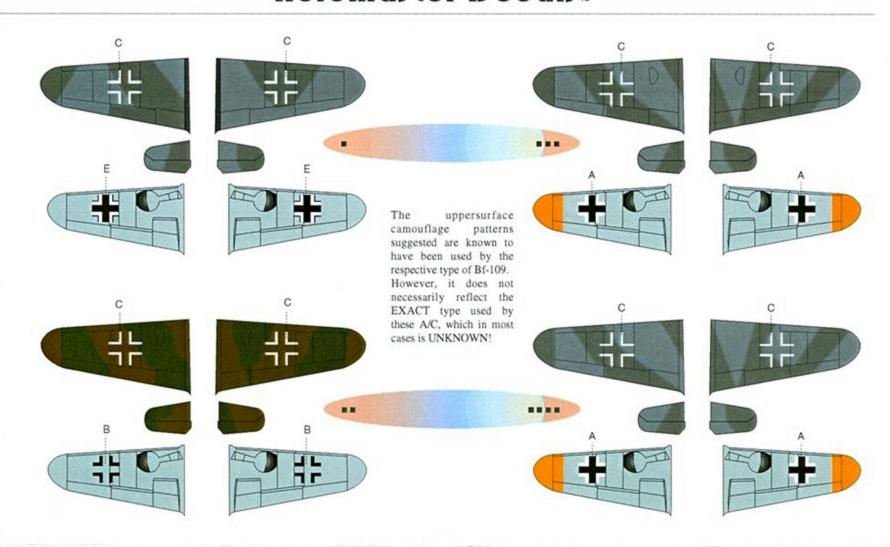

#### AeroMarter Decals...

Most of these A/C were touched up or painted in the field, almost always obliterating the factory service markings, better known as stencils. We will not "guess" at what was left on each A/C. Instead, we provide you two complete stencil sets.

#### AeroMarter Decals.

In the past, we have matched the fuselage crosses to our RLM Warbird shades. However, we understand some of you may not use these colors because of unavailability in your area. From now on, we will supply you with cross stencils to match the crosses with your paints. Simply cut the cross along the dotted line, and after your basic camouflage colors are applied to the model, tape this stencil to the cross position and lightly spray the corresponding color (mostly RLM 74/75/81/82/83). Remove and apply white cross decal and other markings.