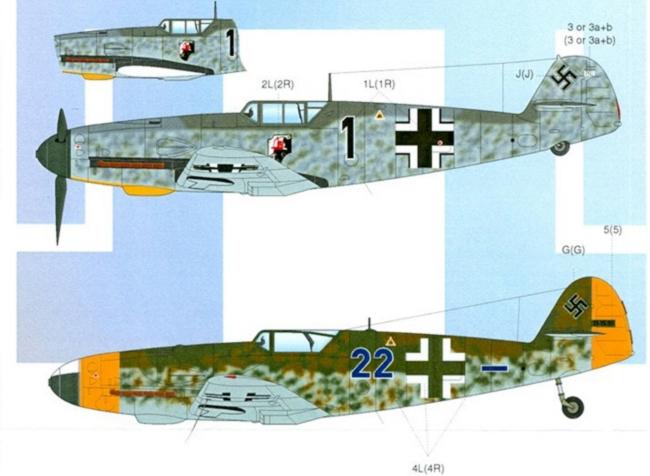

....

A/C 4: Me 109G-2 Flown by Obst Hermann Graf Sta. Kap 9/JG52 Russia, Summer/Fall 1942. Standard 74/75/76 camouflage with very heavy splotching on fuselage above and behind the wings. Fuselage sta. 7 painted fresh RLM 74, concealing battle damage or previous wide fuselage band. Yellow lower wing tips and fuselage band, spinner is 1/2 White with RLM 70. Back plate is also RLM 70. Right side unknown. Although our references do not depict the 9/JG52 badge or the Karaya Hart, it is possible that at one time this A/C carried them, therefore they are supplied and shown on the placement profile.

This Bf109G-10 participated in the last, desperate attempts to defend Austria in April, 1945. It wears the late-war fighter scheme of RLM81 Braunviolet and RLM 82 Dunkelgrün over RLM76 Lichtgrau — with heavy mottling of the principal top colors. Note the RLM04 Gelb cowl band and rudder — as well as the RLM70 & white prop spinner.