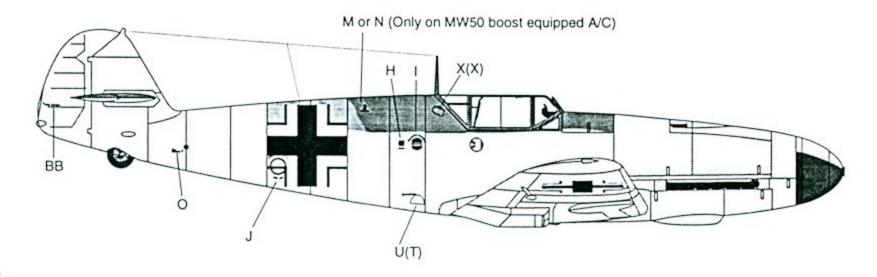

#### AeroMarter Decals...

Most of these A/C were touched up or painted in the field, almost always obliterating the factory service markings, better known as stencils. We will not "guess" at what was left on each A/C. Instead, we provide you two complete stencil sets.

## Bf-109F/G/K Stencils

3615 NW 20th Ave • Miami, Florida 33142 • USA Tel. (305) 635-3134 • Fax (305) 638-4197