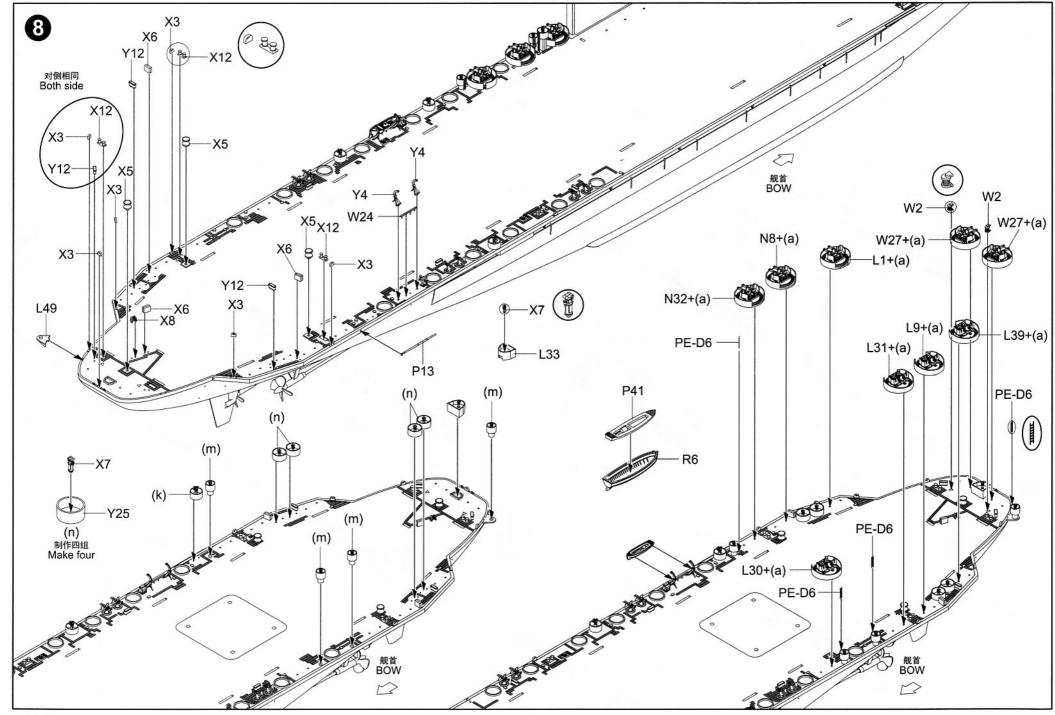

-----------------------------------------------------|---------------------|-------------------|-------------------|-----------------|--------------------|------------------------|
| <ol> <li>3.拿着印花纸板将印花移到模型上;</li> <li>4.手指蘸水将印花移到适当的位置;</li> <li>5.用软布轻压印花直至水干,汽泡消失。</li> </ol> | seconds and then place on soft clean cloth.<br>3. Hold the decal backing sheet edge and<br>gently slide the decal onto the model in its<br>proper position. | <ul><li>b) when placed in the proper position, genuy<br/>press decal down with a soft cloth until<br/>excess water and air bubbles are gone.</li><li>6. Allow decal to dry completely before handling<br/>model</li></ul> | 贴纸<br>Decal         | 健平<br>File / Sand | d Opt             |                 | 設水<br>ement Bend   | 道<br>道<br>和<br>Repair  |

































































<sup>05634 1/350</sup> USS Midway CV-41

| PAINT REFE          | RENCE     | COLC     | R       |                 |        |         |                   |          |          |         |                 |        |         |
|---------------------|-----------|----------|---------|-----------------|--------|---------|-------------------|----------|----------|---------|-----------------|--------|---------|
| Color               | Mr.Hobby  | Acrysion | Vallejo | Model<br>Master | Tamiya | Humbrol | Color             | Mr.Hobby | Acrysion | Vallejo | Model<br>Master | Tamiya | Humbrol |
| Gray<br>灰色          | H 308 308 | N 308    | 990     | 1728            | XF19   | 127     | Flat Black<br>消光黑 | H 12 33  | N 12     | 950     | 1749