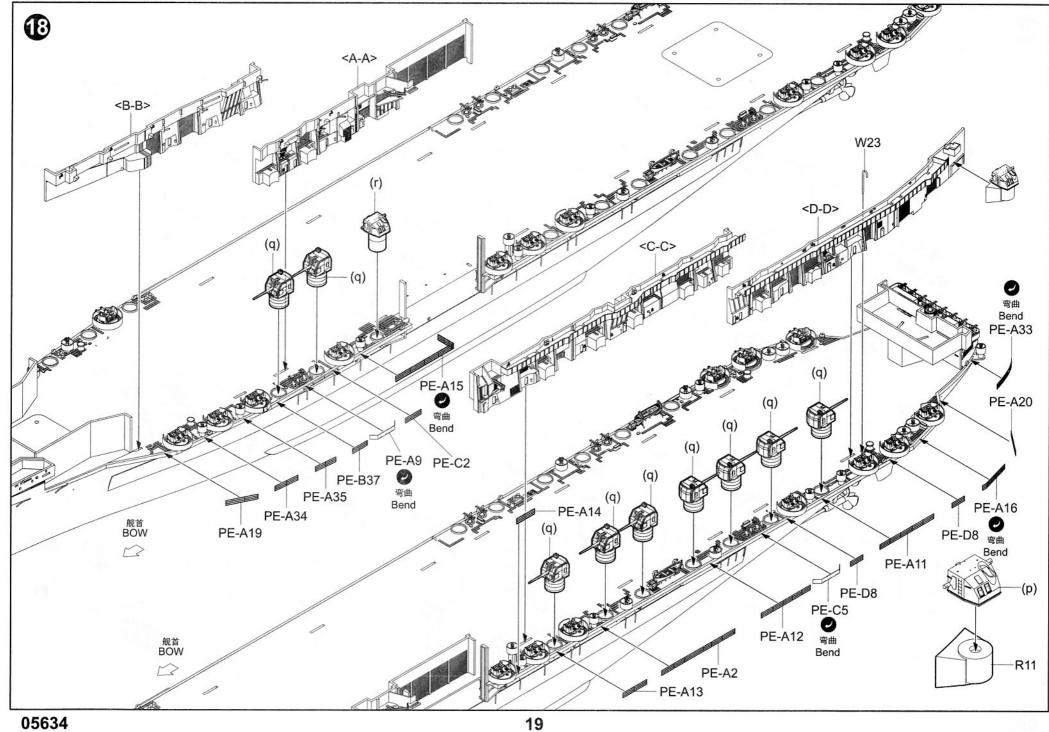

-----------------------------------|---------------------|-------------------|-------------------|-----------------|--------------------|------------------------|
| <ol> <li>3.拿着印花纸板将印花移到模型上;</li> <li>4.手指蘸水将印花移到适当的位置;</li> <li>5.用软布轻压印花直至水干,汽泡消失。</li> </ol> | seconds and then place on soft clean cloth.<br>3. Hold the decal backing sheet edge and<br>gently slide the decal onto the model in its<br>proper position. | <ul><li>b) when placed in the proper position, genuy<br/>press decal down with a soft cloth until<br/>excess water and air bubbles are gone.</li><li>6. Allow decal to dry completely before handling<br/>model</li></ul> | 贴纸<br>Decal         | 健平<br>File / Sand | d Opt             |                 | 設水<br>ement Bend   | 道<br>道<br>和<br>Repair  |

































































<sup>05634 1/350</sup> USS Midway CV-41

| PAINT REFE          | RENCE     | COLC     | R       |                 |        |         |                   |          |          |         |                 |        |         |
|---------------------|-----------|----------|---------|-----------------|--------|---------|-------------------|----------|----------|---------|-----------------|--------|---------|
| Color               | Mr.Hobby  | Acrysion | Vallejo | Model<br>Master | Tamiya | Humbrol | Color             | Mr.Hobby | Acrysion | Vallejo | Model<br>Master | Tamiya | Humbrol |
| Gray<br>灰色          | H 308 308 | N 308    | 990     | 1728            | XF19   | 127     | Flat Black<br>消光黑 | H 12 33  | N 12     | 950     | 1749            |        | 33