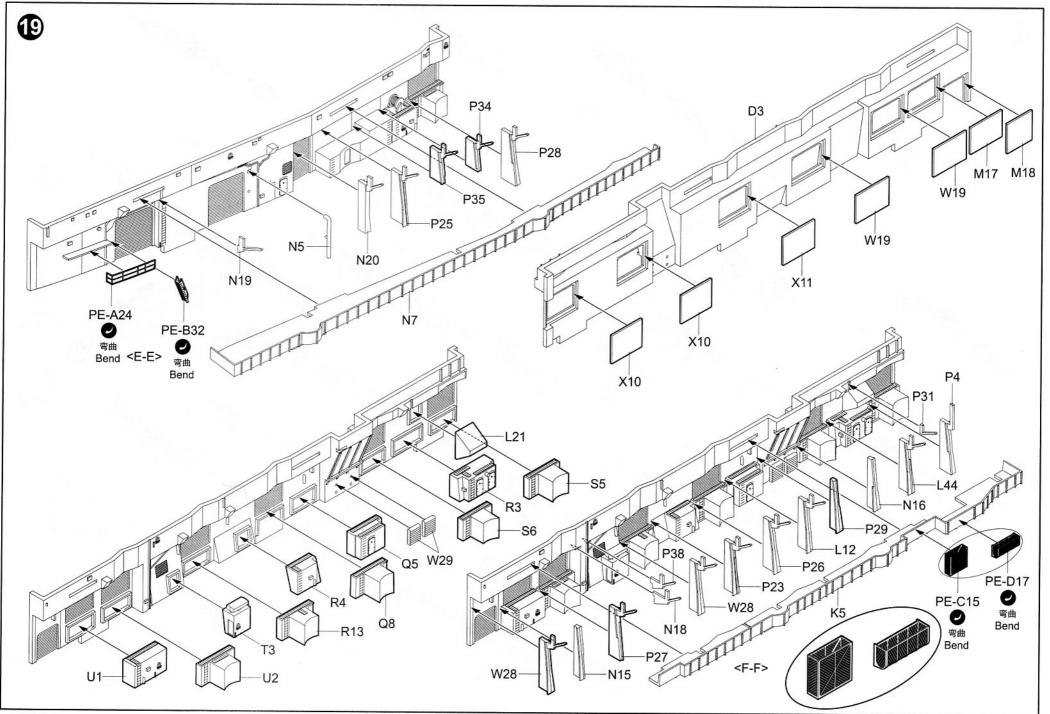

---------------------------------|---------------------|-------------------|-------------------|-----------------|--------------------|------------------------|
| <ol> <li>3.拿着印花纸板将印花移到模型上;</li> <li>4.手指蘸水将印花移到适当的位置;</li> <li>5.用软布轻压印花直至水干,汽泡消失。</li> </ol> | seconds and then place on soft clean cloth.<br>3. Hold the decal backing sheet edge and<br>gently slide the decal onto the model in its<br>proper position. | <ul><li>b) when placed in the proper position, genuy<br/>press decal down with a soft cloth until<br/>excess water and air bubbles are gone.</li><li>6. Allow decal to dry completely before handling<br/>model</li></ul> | 贴纸<br>Decal         | 健平<br>File / Sand | d Opt             |                 | 設水<br>ement Bend   | 道<br>道<br>和<br>Repair  |

































































<sup>05634 1/350</sup> USS Midway CV-41

| PAINT REFE          | RENCE     | COLC     | R       |                 |        |         |                   |          |          |         |                 |        |         |
|---------------------|-----------|----------|---------|-----------------|--------|---------|-------------------|----------|----------|---------|-----------------|--------|---------|
| Color               | Mr.Hobby  | Acrysion | Vallejo | Model<br>Master | Tamiya | Humbrol | Color             | Mr.Hobby | Acrysion | Vallejo | Model<br>Master | Tamiya | Humbrol |
| Gray<br>灰色          | H 308 308 | N 308    | 990     | 1728            | XF19   | 127     | Flat Black<br>消光黑 | H 12 33  | N 12     | 950     | 1749            |        | 33      |