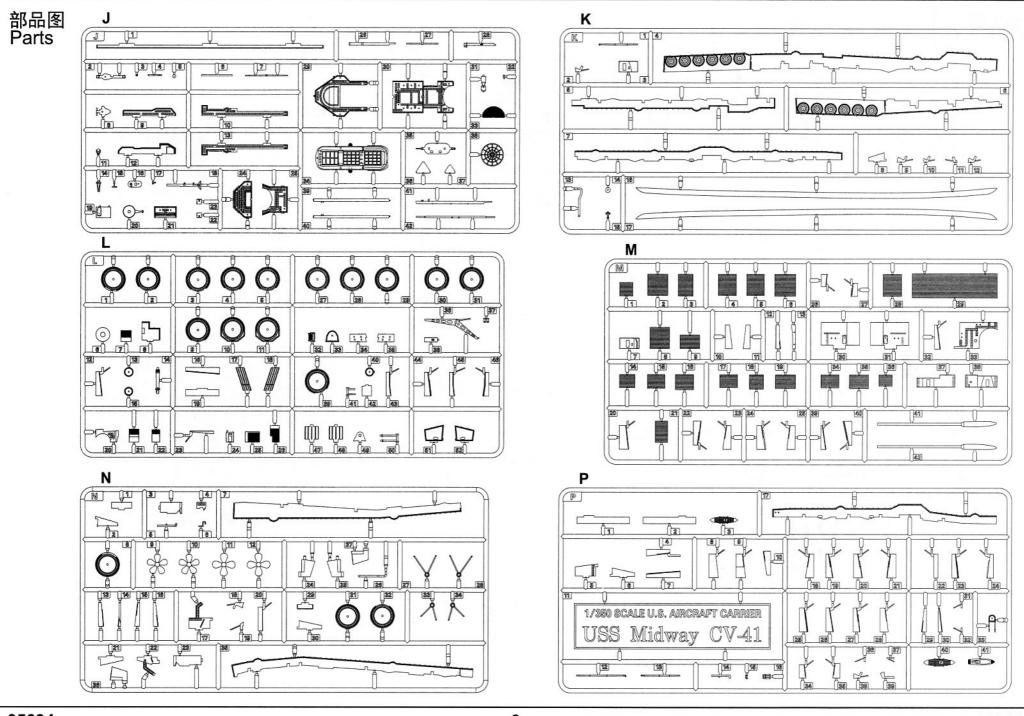

• 小心用模型锉刀锉平所有零件表面的注射浇口。

•小心用刀片切下蚀刻片零件,不要遗失小零件。

用强力快干胶水粘合蚀刻片零件和金属轴。过量的快

某些零件表面需贴上水贴纸,请选择在装配的同时进行。

• 推荐模型工具(自备):胶水,水口剪刀,长咀钳,刀

• 谨防小孩吸吮塑料零件,或者将塑料袋套在头上,制

干胶水使用可能导致可动零件会粘住,小心涂胶。

取蚀刻片时应特别注意安全,防止利边划伤手指。

片,锉刀,镊子钳,钻,剪刀,瞬间快干胶。

本产品不适合14岁以下没有经验的模型爱好者。

• 软布同砂纸同时也是所需工具。

作时应将套材远离小孩接触。

•请使用塑料胶水和油漆,模型内不含。

- Glue and paint are not included in the kit. Use plastic cement and hobby paints only. Color guide for purchasing paint is included in the kit.
- Keep out of reach of children. They must not be allowed to ingest small parts or handle plastic bags in any way.