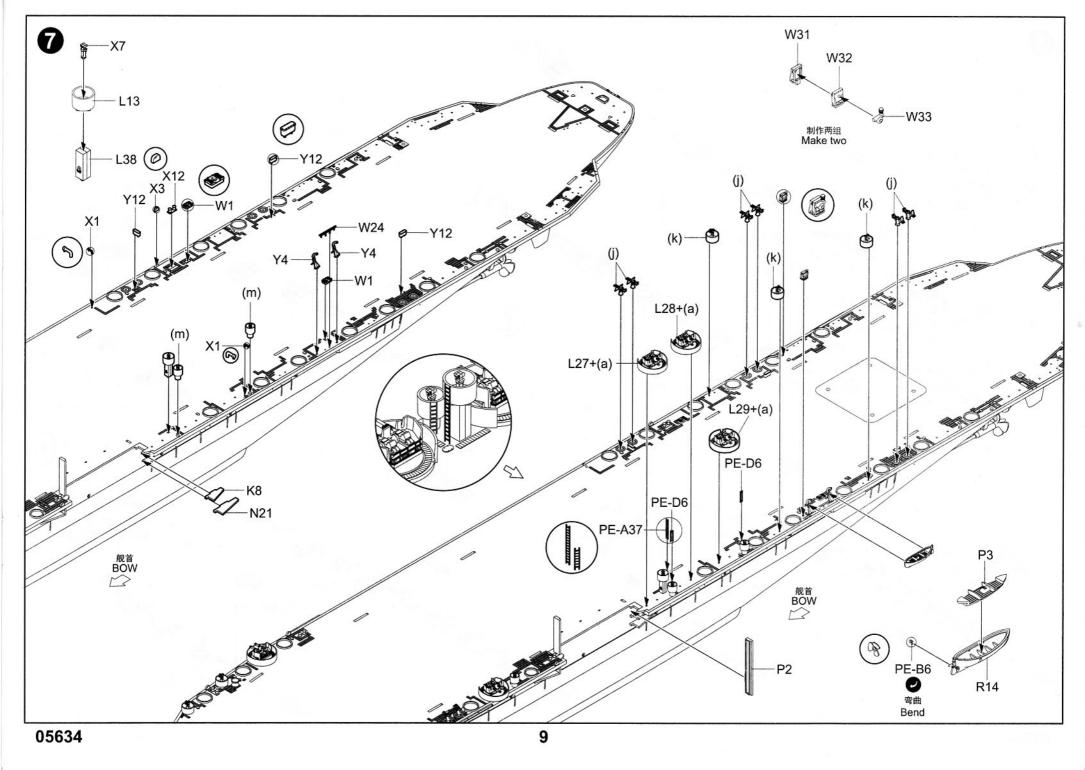

-------------------------------------------------------|---------------------|-------------------|-------------------|-----------------|--------------------|------------------------|
| <ol> <li>3.拿着印花纸板将印花移到模型上;</li> <li>4.手指蘸水将印花移到适当的位置;</li> <li>5.用软布轻压印花直至水干,汽泡消失。</li> </ol> | seconds and then place on soft clean cloth.<br>3. Hold the decal backing sheet edge and<br>gently slide the decal onto the model in its<br>proper position. | <ul><li>b) when placed in the proper position, genuy<br/>press decal down with a soft cloth until<br/>excess water and air bubbles are gone.</li><li>6. Allow decal to dry completely before handling<br/>model</li></ul> | 贴纸<br>Decal         | 健平<br>File / Sand | d Opt             |                 | 設水<br>ement Bend   | 道<br>道<br>和<br>Repair  |

































































<sup>05634 1/350</sup> USS Midway CV-41

| PAINT REFE          | RENCE     | COLC     | R       |                 |        |         |                   |          |          |         |                 |        |         |
|---------------------|-----------|----------|---------|-----------------|--------|---------|-------------------|----------|----------|---------|-----------------|--------|---------|
| Color               | Mr.Hobby  | Acrysion | Vallejo | Model<br>Master | Tamiya | Humbrol | Color             | Mr.Hobby | Acrysion | Vallejo | Model<br>Master | Tamiya | Humbrol |
| Gray<br>灰色          | H 308 308 | N 308    | 990     | 1728            | XF19   | 127     | Flat Black<br>消光黑 | H 12 33  | N 12     | 950     | 1749