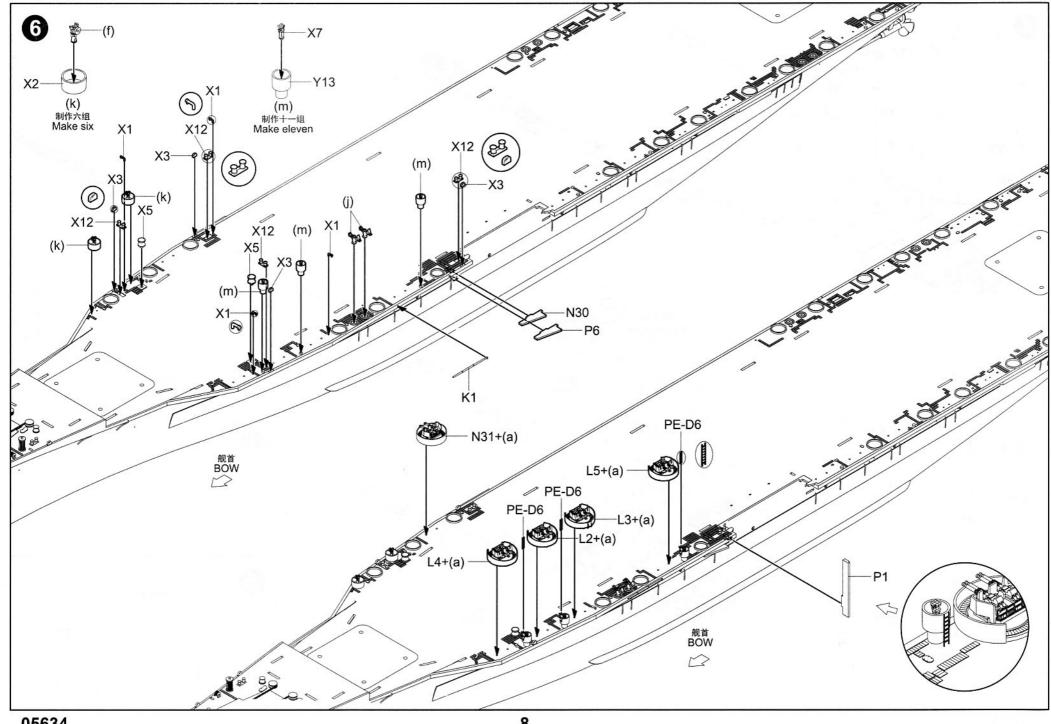

---------------------------------------------------------|---------------------|-------------------|-------------------|-----------------|--------------------|------------------------|
| <ol> <li>3.拿着印花纸板将印花移到模型上;</li> <li>4.手指蘸水将印花移到适当的位置;</li> <li>5.用软布轻压印花直至水干,汽泡消失。</li> </ol> | seconds and then place on soft clean cloth.<br>3. Hold the decal backing sheet edge and<br>gently slide the decal onto the model in its<br>proper position. | <ul><li>b) when placed in the proper position, genuy<br/>press decal down with a soft cloth until<br/>excess water and air bubbles are gone.</li><li>6. Allow decal to dry completely before handling<br/>model</li></ul> | 贴纸<br>Decal         | 健平<br>File / Sand | d Opt             |                 | 設水<br>ement Bend   | 道<br>道<br>和<br>Repair  |

































































<sup>05634 1/350</sup> USS Midway CV-41

| PAINT REFE          | RENCE     | COLC     | R       |                 |        |         |                   |          |          |         |                 |        |         |
|---------------------|-----------|----------|---------|-----------------|--------|---------|-------------------|----------|----------|---------|-----------------|--------|---------|
| Color               | Mr.Hobby  | Acrysion | Vallejo | Model<br>Master | Tamiya | Humbrol | Color             | Mr.Hobby | Acrysion | Vallejo | Model<br>Master | Tamiya | Humbrol |
| Gray<br>灰色          | H 308 308 | N 308    | 990     | 1728            | XF19   | 127     | Flat Black<br>消光黑 | H 12 33  | N 12     | 950     | 1749