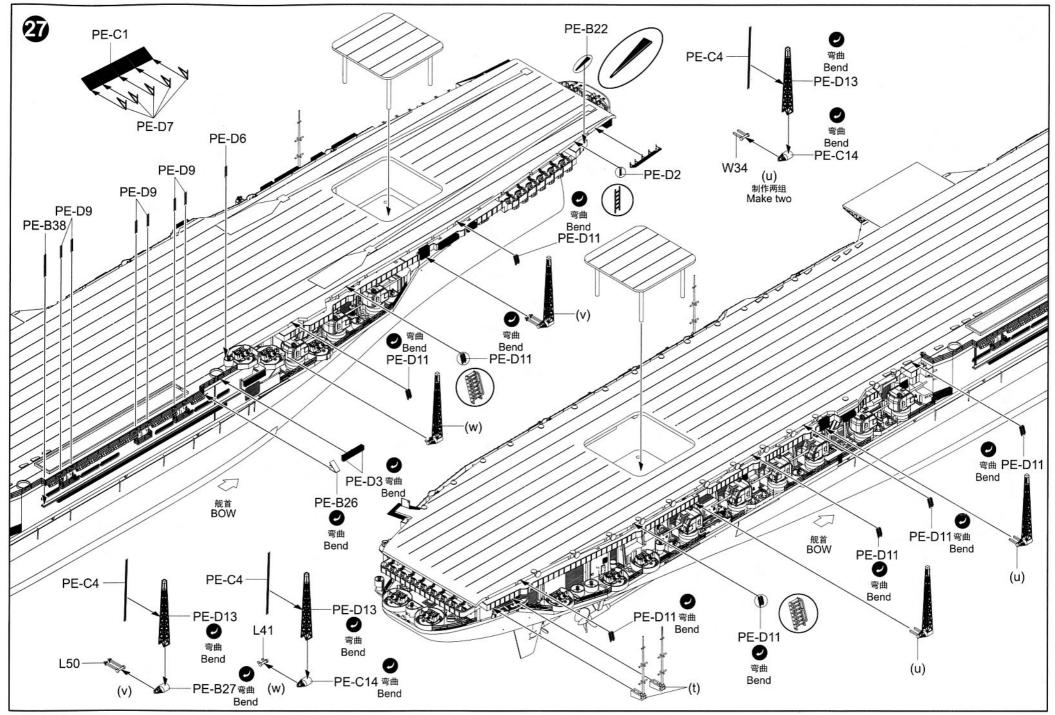

-------------------|---------------------|-------------------|-------------------|-----------------|--------------------|------------------------|
| <ol> <li>3.拿着印花纸板将印花移到模型上;</li> <li>4.手指蘸水将印花移到适当的位置;</li> <li>5.用软布轻压印花直至水干,汽泡消失。</li> </ol> | seconds and then place on soft clean cloth.<br>3. Hold the decal backing sheet edge and<br>gently slide the decal onto the model in its<br>proper position. | <ul><li>b) when placed in the proper position, genuy<br/>press decal down with a soft cloth until<br/>excess water and air bubbles are gone.</li><li>6. Allow decal to dry completely before handling<br/>model</li></ul> | 贴纸<br>Decal         | 健平<br>File / Sand | d Opt             |                 | 設水<br>ement Bend   | 道<br>道<br>和<br>Repair  |

































































<sup>05634 1/350</sup> USS Midway CV-41

| PAINT REFE          | RENCE     | COLC     | R       |                 |        |         |                   |          |          |         |                 |        |         |
|---------------------|-----------|----------|---------|-----------------|--------|---------|-------------------|----------|----------|---------|-----------------|--------|---------|
| Color               | Mr.Hobby  | Acrysion | Vallejo | Model<br>Master | Tamiya | Humbrol | Color             | Mr.Hobby | Acrysion | Vallejo | Model<br>Master | Tamiya | Humbrol |
| Gray<br>灰色          | H 308 308 | N 308    | 990     | 1728            | XF19   | 127     | Flat Black<br>消光黑 | H 12 33  | N 12     | 950     | 1749            |        | 33      |
| Dark Seagra