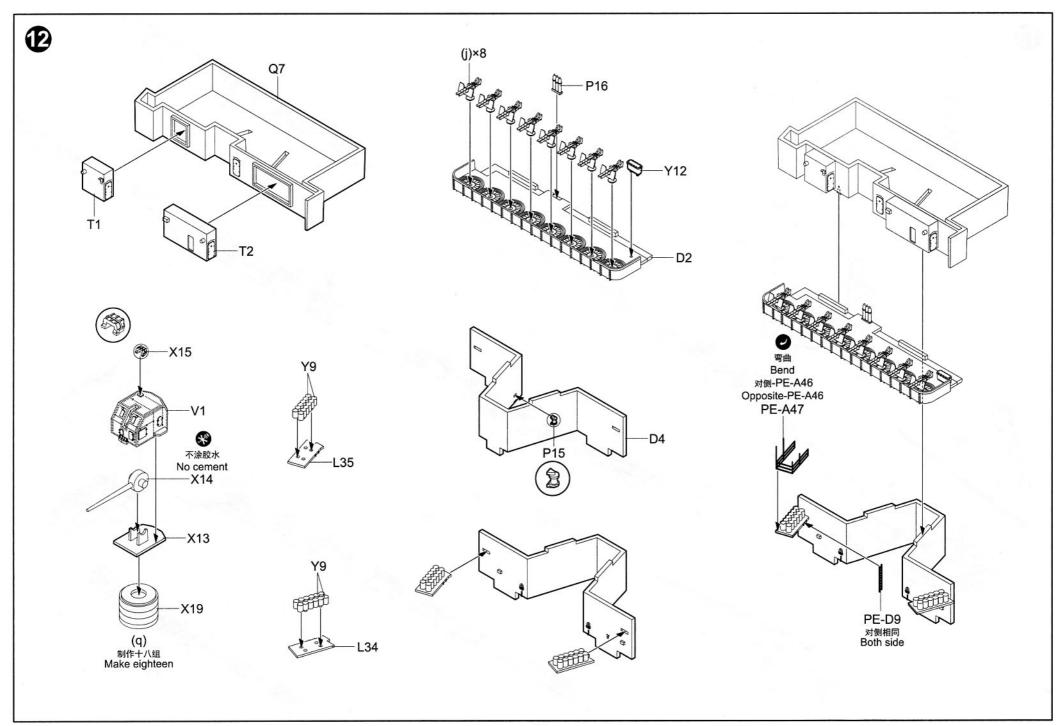

-----------------------------------------------|---------------------|-------------------|-------------------|-----------------|--------------------|------------------------|
| <ol> <li>3.拿着印花纸板将印花移到模型上;</li> <li>4.手指蘸水将印花移到适当的位置;</li> <li>5.用软布轻压印花直至水干,汽泡消失。</li> </ol> | seconds and then place on soft clean cloth.<br>3. Hold the decal backing sheet edge and<br>gently slide the decal onto the model in its<br>proper position. | <ul><li>b) when placed in the proper position, genuy<br/>press decal down with a soft cloth until<br/>excess water and air bubbles are gone.</li><li>6. Allow decal to dry completely before handling<br/>model</li></ul> | 贴纸<br>Decal         | 健平<br>File / Sand | d Opt             |                 | 設水<br>ement Bend   | 道<br>道<br>和<br>Repair  |

































































<sup>05634 1/350</sup> USS Midway CV-41

| PAINT REFE          | RENCE     | COLC     | R       |                 |        |         |                   |          |          |         |                 |        |         |
|---------------------|-----------|----------|---------|-----------------|--------|---------|-------------------|----------|----------|---------|-----------------|--------|---------|
| Color               | Mr.Hobby  | Acrysion | Vallejo | Model<br>Master | Tamiya | Humbrol | Color             | Mr.Hobby | Acrysion | Vallejo | Model<br>Master | Tamiya | Humbrol |
| Gray<br>灰色          | H 308 308 | N 308    | 990     | 1728            | XF19   | 127     | Flat Black<br>消光黑 | H 12 33  | N 12     | 950     | 1749            |