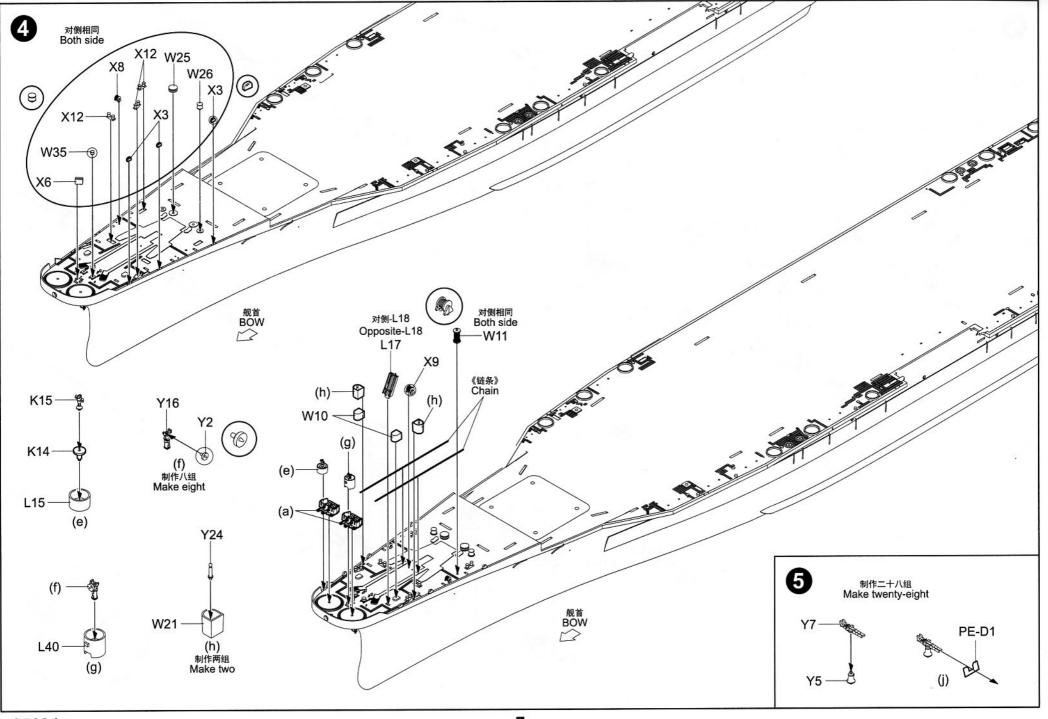

-----------------------------------------------------------|---------------------|-------------------|-------------------|-----------------|--------------------|------------------------|
| <ol> <li>3.拿着印花纸板将印花移到模型上;</li> <li>4.手指蘸水将印花移到适当的位置;</li> <li>5.用软布轻压印花直至水干,汽泡消失。</li> </ol> | seconds and then place on soft clean cloth.<br>3. Hold the decal backing sheet edge and<br>gently slide the decal onto the model in its<br>proper position. | <ul><li>b) when placed in the proper position, genuy<br/>press decal down with a soft cloth until<br/>excess water and air bubbles are gone.</li><li>6. Allow decal to dry completely before handling<br/>model</li></ul> | 贴纸<br>Decal         | 健平<br>File / Sand | d Opt             |                 | 設水<br>ement Bend   | 道<br>道<br>和<br>Repair  |

































































<sup>05634 1/350</sup> USS Midway CV-41

| PAINT REFE          | RENCE     | COLC     | R       |                 |        |         |                   |          |          |         |                 |        |         |
|---------------------|-----------|----------|---------|-----------------|--------|---------|-------------------|----------|----------|---------|-----------------|--------|---------|
| Color               | Mr.Hobby  | Acrysion | Vallejo | Model<br>Master | Tamiya | Humbrol | Color             | Mr.Hobby | Acrysion | Vallejo | Model<br>Master | Tamiya | Humbrol |
| Gray<br>灰色          | H 308 308 | N 308    | 990     | 1728            | XF19   | 127     | Flat Black<br>消光黑 | H 12 33  | N 12     | 950     | 1749