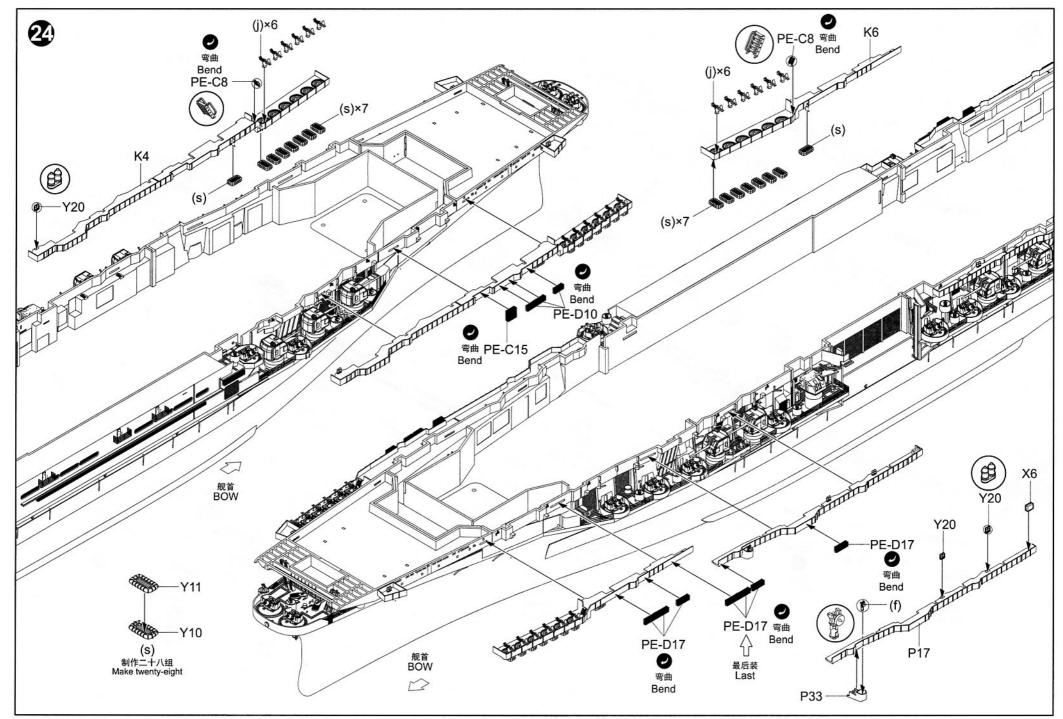

-------------------------|---------------------|-------------------|-------------------|-----------------|--------------------|------------------------|
| <ol> <li>3.拿着印花纸板将印花移到模型上;</li> <li>4.手指蘸水将印花移到适当的位置;</li> <li>5.用软布轻压印花直至水干,汽泡消失。</li> </ol> | seconds and then place on soft clean cloth.<br>3. Hold the decal backing sheet edge and<br>gently slide the decal onto the model in its<br>proper position. | <ul><li>b) when placed in the proper position, genuy<br/>press decal down with a soft cloth until<br/>excess water and air bubbles are gone.</li><li>6. Allow decal to dry completely before handling<br/>model</li></ul> | 贴纸<br>Decal         | 健平<br>File / Sand | d Opt             |                 | 設水<br>ement Bend   | 道<br>道<br>和<br>Repair  |

































































<sup>05634 1/350</sup> USS Midway CV-41

| PAINT REFE          | RENCE     | COLC     | R       |                 |        |         |                   |          |          |         |                 |        |         |
|---------------------|-----------|----------|---------|-----------------|--------|---------|-------------------|----------|----------|---------|-----------------|--------|---------|
| Color               | Mr.Hobby  | Acrysion | Vallejo | Model<br>Master | Tamiya | Humbrol | Color             | Mr.Hobby | Acrysion | Vallejo | Model<br>Master | Tamiya | Humbrol |
| Gray<br>灰色          | H 308 308 | N 308    | 990     | 1728            | XF19   | 127     | Flat Black<br>消光黑 | H 12 33  | N 12     | 950     | 1749            |        | 33      |
| Dark