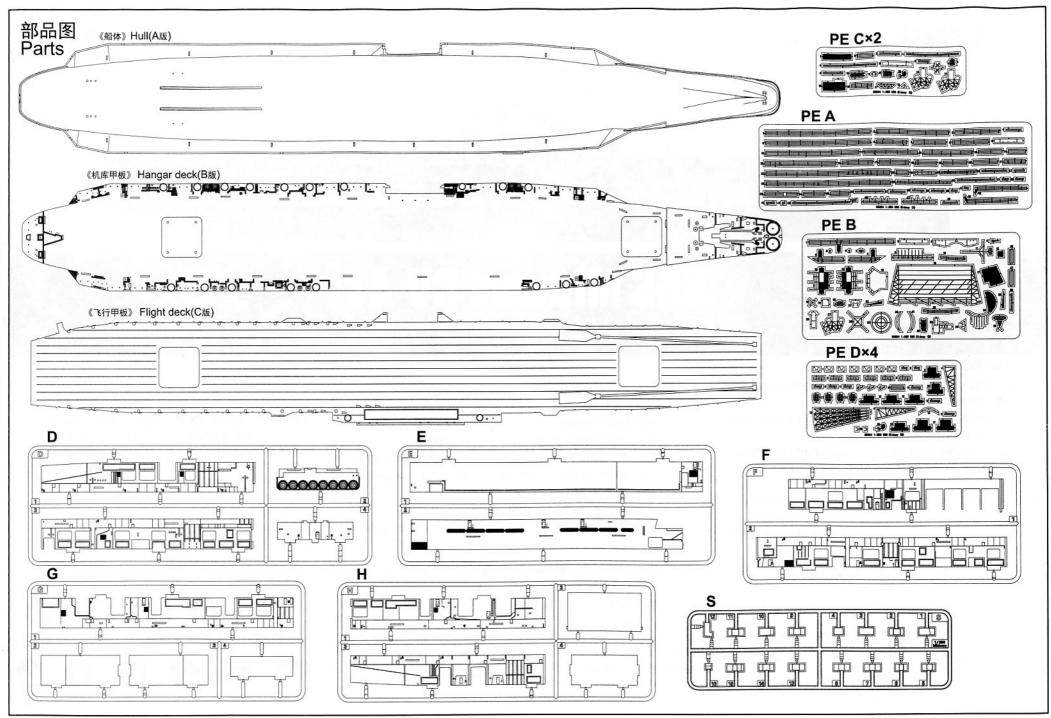

• 小心用模型锉刀锉平所有零件表面的注射浇口。

•小心用刀片切下蚀刻片零件,不要遗失小零件。

用强力快干胶水粘合蚀刻片零件和金属轴。过量的快

某些零件表面需贴上水贴纸,请选择在装配的同时进行。

• 推荐模型工具(自备):胶水,水口剪刀,长咀钳,刀

• 谨防小孩吸吮塑料零件,或者将塑料袋套在头上,制

干胶水使用可能导致可动零件会粘住,小心涂胶。

取蚀刻片时应特别注意安全,防止利边划伤手指。

片,锉刀,镊子钳,钻,剪刀,瞬间快干胶。

本产品不适合14岁以下没有经验的模型爱好者。

• 软布同砂纸同时也是所需工具。

作时应将套材远离小孩接触。

•请使用塑料胶水和油漆,模型内不含。

- Glue and paint are not included in the kit. Use plastic cement and hobby paints only. Color guide for purchasing paint is included in the kit.
- Keep out of reach of children. They must not be allowed to ingest small parts or handle plastic bags in any way.