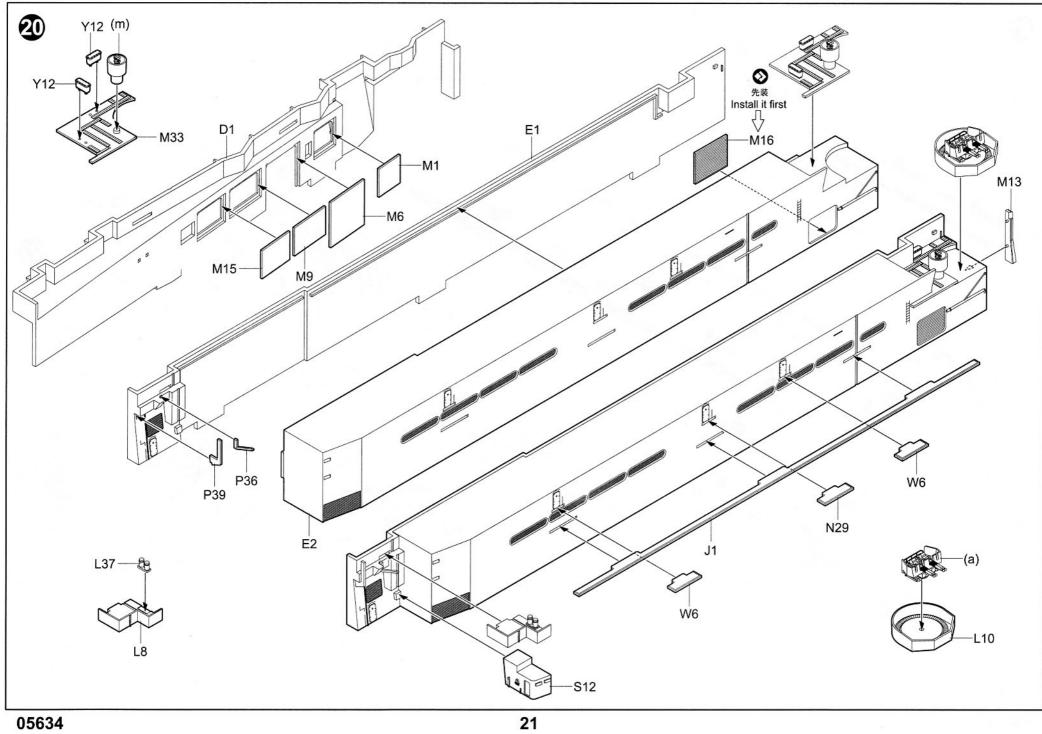

-------------------------------|---------------------|-------------------|-------------------|-----------------|--------------------|------------------------|
| <ol> <li>3.拿着印花纸板将印花移到模型上;</li> <li>4.手指蘸水将印花移到适当的位置;</li> <li>5.用软布轻压印花直至水干,汽泡消失。</li> </ol> | seconds and then place on soft clean cloth.<br>3. Hold the decal backing sheet edge and<br>gently slide the decal onto the model in its<br>proper position. | <ul><li>b) when placed in the proper position, genuy<br/>press decal down with a soft cloth until<br/>excess water and air bubbles are gone.</li><li>6. Allow decal to dry completely before handling<br/>model</li></ul> | 贴纸<br>Decal         | 健平<br>File / Sand | d Opt             |                 | 設水<br>ement Bend   | 道<br>道<br>和<br>Repair  |

































































<sup>05634 1/350</sup> USS Midway CV-41

| PAINT REFE          | RENCE     | COLC     | R       |                 |        |         |                   |          |          |         |                 |        |         |
|---------------------|-----------|----------|---------|-----------------|--------|---------|-------------------|----------|----------|---------|-----------------|--------|---------|
| Color               | Mr.Hobby  | Acrysion | Vallejo | Model<br>Master | Tamiya | Humbrol | Color             | Mr.Hobby | Acrysion | Vallejo | Model<br>Master | Tamiya | Humbrol |
| Gray<br>灰色          | H 308 308 | N 308    | 990     | 1728            | XF19   | 127     | Flat Black<br>消光黑 | H 12 33  | N 12     | 950     | 1749            |        | 33      |
|