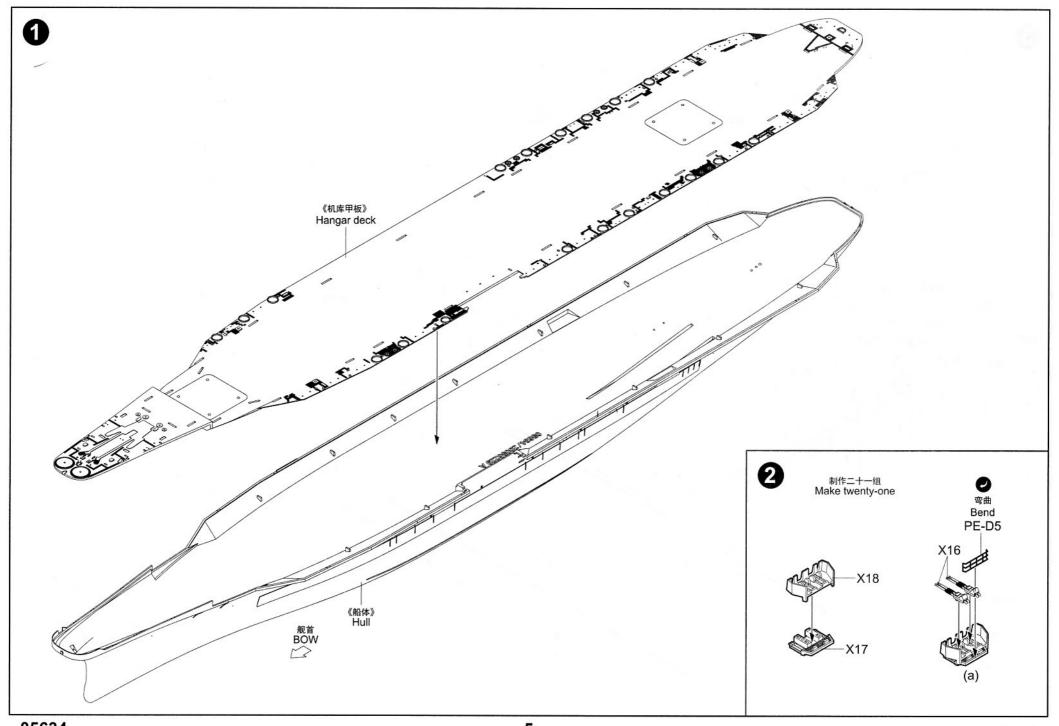

---------------------------------------------------------------|---------------------|-------------------|-------------------|-----------------|--------------------|------------------------|
| <ol> <li>3.拿着印花纸板将印花移到模型上;</li> <li>4.手指蘸水将印花移到适当的位置;</li> <li>5.用软布轻压印花直至水干,汽泡消失。</li> </ol> | seconds and then place on soft clean cloth.<br>3. Hold the decal backing sheet edge and<br>gently slide the decal onto the model in its<br>proper position. | <ul><li>b) when placed in the proper position, genuy<br/>press decal down with a soft cloth until<br/>excess water and air bubbles are gone.</li><li>6. Allow decal to dry completely before handling<br/>model</li></ul> | 贴纸<br>Decal         | 健平<br>File / Sand | d Opt             |                 | 設水<br>ement Bend   | 道<br>道<br>和<br>Repair  |

































































<sup>05634 1/350</sup> USS Midway CV-41

| PAINT REFE          | RENCE     | COLC     | R       |                 |        |         |                   |          |          |         |                 |        |         |
|---------------------|-----------|----------|---------|-----------------|--------|---------|-------------------|----------|----------|---------|-----------------|--------|---------|
| Color               | Mr.Hobby  | Acrysion | Vallejo | Model<br>Master | Tamiya | Humbrol | Color             | Mr.Hobby | Acrysion | Vallejo | Model<br>Master | Tamiya | Humbrol |
| Gray<br>灰色          | H 308 308 | N 308    | 990     | 1728            | XF19   | 127     | Flat Black<br>消光黑 | H 12 33  | N 12     | 950     | 1749