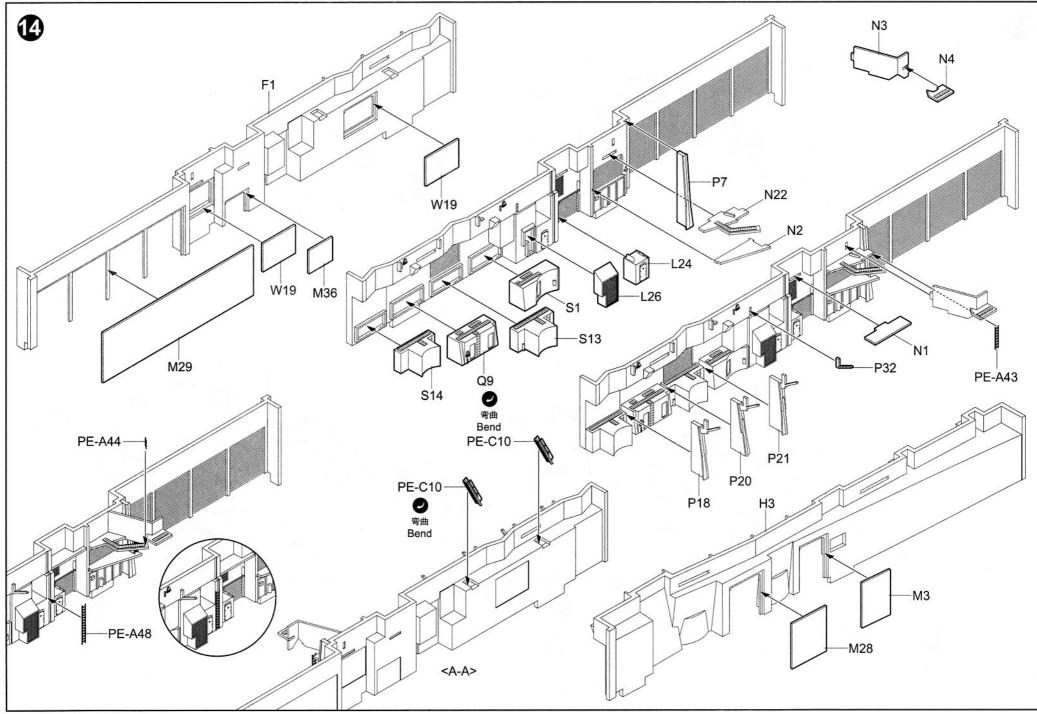

-------------------------------------------|---------------------|-------------------|-------------------|-----------------|--------------------|------------------------|
| <ol> <li>3.拿着印花纸板将印花移到模型上;</li> <li>4.手指蘸水将印花移到适当的位置;</li> <li>5.用软布轻压印花直至水干,汽泡消失。</li> </ol> | seconds and then place on soft clean cloth.<br>3. Hold the decal backing sheet edge and<br>gently slide the decal onto the model in its<br>proper position. | <ul><li>b) when placed in the proper position, genuy<br/>press decal down with a soft cloth until<br/>excess water and air bubbles are gone.</li><li>6. Allow decal to dry completely before handling<br/>model</li></ul> | 贴纸<br>Decal         | 健平<br>File / Sand | d Opt             |                 | 設水<br>ement Bend   | 道<br>道<br>和<br>Repair  |

































































<sup>05634 1/350</sup> USS Midway CV-41

| PAINT REFE          | RENCE     | COLC     | R       |                 |        |         |                   |          |          |         |                 |        |         |
|---------------------|-----------|----------|---------|-----------------|--------|---------|-------------------|----------|----------|---------|-----------------|--------|---------|
| Color               | Mr.Hobby  | Acrysion | Vallejo | Model<br>Master | Tamiya | Humbrol | Color             | Mr.Hobby | Acrysion | Vallejo | Model<br>Master | Tamiya | Humbrol |
| Gray<br>灰色          | H 308 308 | N 308    | 990     | 1728            | XF19   | 127     | Flat Black<br>消光黑 | H 12 33  | N 12     | 950     | 1749            |        |