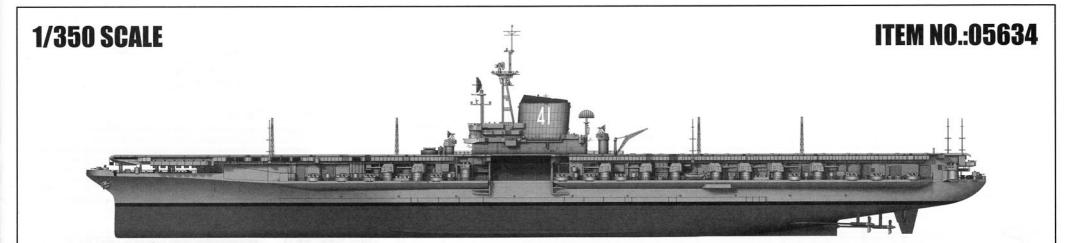

## USS Midway CV-41 美国海军"中途岛"号航空母舰CV-41

## READ BEFORE ASSEMBLY:

- This kit is not recommended for inexperienced modelers or for children under 14 years of age
- Study and understand these instructions thoroughly before beginning assembly
- When needed, remove photo-etch parts carefully using a modeling knife or photo etch sprue cutter, being careful not to damage or lose small parts.
- Take extra care in handling photo etch parts in order to avoid injury
- Apply instant cement sparingly to photo etch parts where instructed

 Tools recommended(not included in kit):Plastic and instant cements,sprue cutters,long nose pliers,modeling knife, small files, tweezers, pin vise & scissors. Soft cloth and sandpaper will also assist in construction 装配之前仔细阅读

• 小心用模型锉刀锉平所有零件表面的注射浇口。

•小心用刀片切下蚀刻片零件