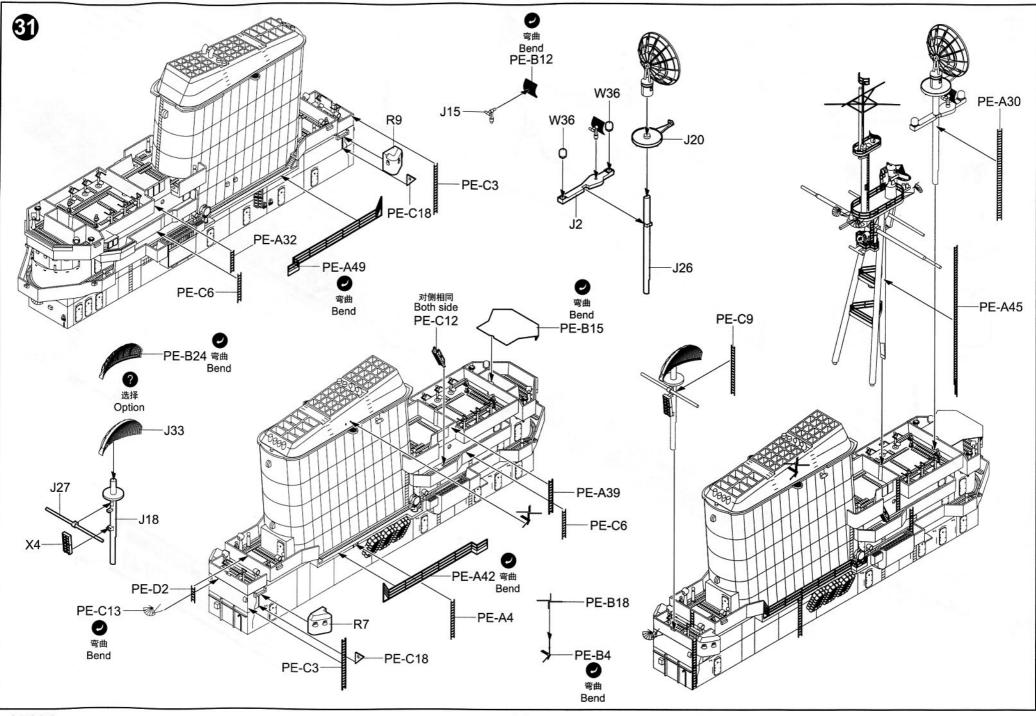

-----------|---------------------|-------------------|-------------------|-----------------|--------------------|------------------------|
| <ol> <li>3.拿着印花纸板将印花移到模型上;</li> <li>4.手指蘸水将印花移到适当的位置;</li> <li>5.用软布轻压印花直至水干,汽泡消失。</li> </ol> | seconds and then place on soft clean cloth.<br>3. Hold the decal backing sheet edge and<br>gently slide the decal onto the model in its<br>proper position. | <ul><li>b) when placed in the proper position, genuy<br/>press decal down with a soft cloth until<br/>excess water and air bubbles are gone.</li><li>6. Allow decal to dry completely before handling<br/>model</li></ul> | 贴纸<br>Decal         | 健平<br>File / Sand | d Opt             |                 | 設水<br>ement Bend   | 道<br>道<br>和<br>Repair  |

































































<sup>05634 1/350</sup> USS Midway CV-41

| PAINT REFE          | RENCE     | COLC     | R       |                 |        |         |                   |          |          |         |                 |        |         |
|---------------------|-----------|----------|---------|-----------------|--------|---------|-------------------|----------|----------|---------|-----------------|--------|---------|
| Color               | Mr.Hobby  | Acrysion | Vallejo | Model<br>Master | Tamiya | Humbrol | Color             | Mr.Hobby | Acrysion | Vallejo | Model<br>Master | Tamiya | Humbrol |
| Gray<br>灰色          | H 308 308 | N 308    | 990     | 1728            | XF19   | 127     | Flat Black<br>消光黑 | H 12 33  | N 12     | 950     | 1749            |        | 33      |
| Dark Seagray<br>深海灰