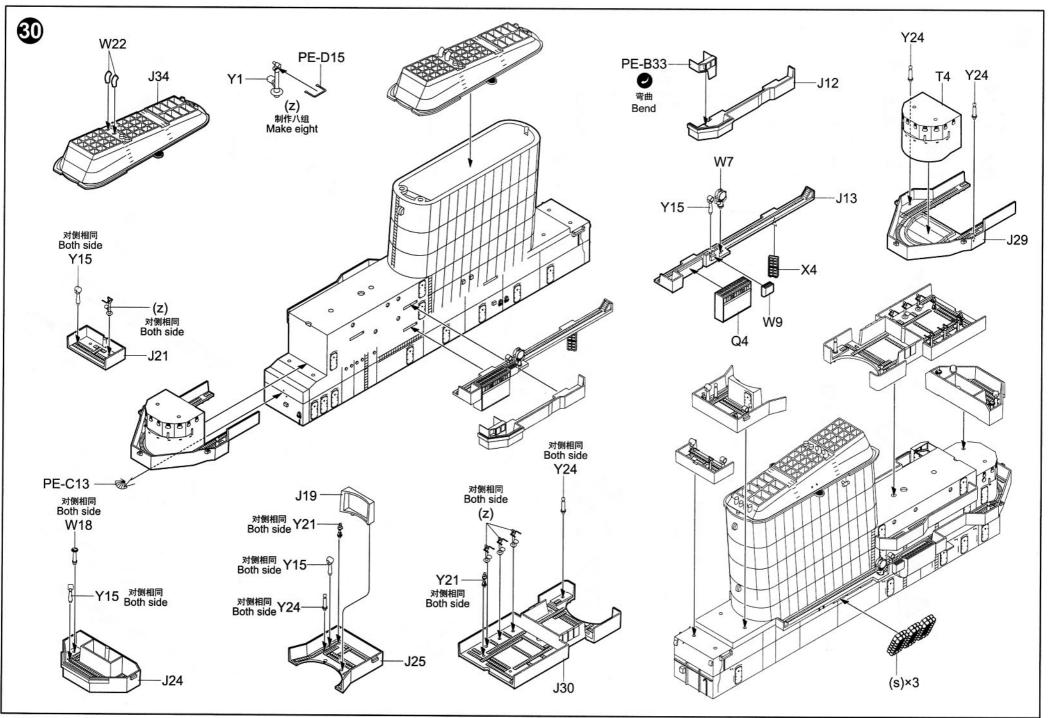

-------------|---------------------|-------------------|-------------------|-----------------|--------------------|------------------------|
| <ol> <li>3.拿着印花纸板将印花移到模型上;</li> <li>4.手指蘸水将印花移到适当的位置;</li> <li>5.用软布轻压印花直至水干,汽泡消失。</li> </ol> | seconds and then place on soft clean cloth.<br>3. Hold the decal backing sheet edge and<br>gently slide the decal onto the model in its<br>proper position. | <ul><li>b) when placed in the proper position, genuy<br/>press decal down with a soft cloth until<br/>excess water and air bubbles are gone.</li><li>6. Allow decal to dry completely before handling<br/>model</li></ul> | 贴纸<br>Decal         | 健平<br>File / Sand | d Opt             |                 | 設水<br>ement Bend   | 道<br>道<br>和<br>Repair  |

































































<sup>05634 1/350</sup> USS Midway CV-41

| PAINT REFE          | RENCE     | COLC     | R       |                 |        |         |                   |          |          |         |                 |        |         |
|---------------------|-----------|----------|---------|-----------------|--------|---------|-------------------|----------|----------|---------|-----------------|--------|---------|
| Color               | Mr.Hobby  | Acrysion | Vallejo | Model<br>Master | Tamiya | Humbrol | Color             | Mr.Hobby | Acrysion | Vallejo | Model<br>Master | Tamiya | Humbrol |
| Gray<br>灰色          | H 308 308 | N 308    | 990     | 1728            | XF19   | 127     | Flat Black<br>消光黑 | H 12 33  | N 12     | 950     | 1749            |        | 33      |
| Dark Seagray<br>深