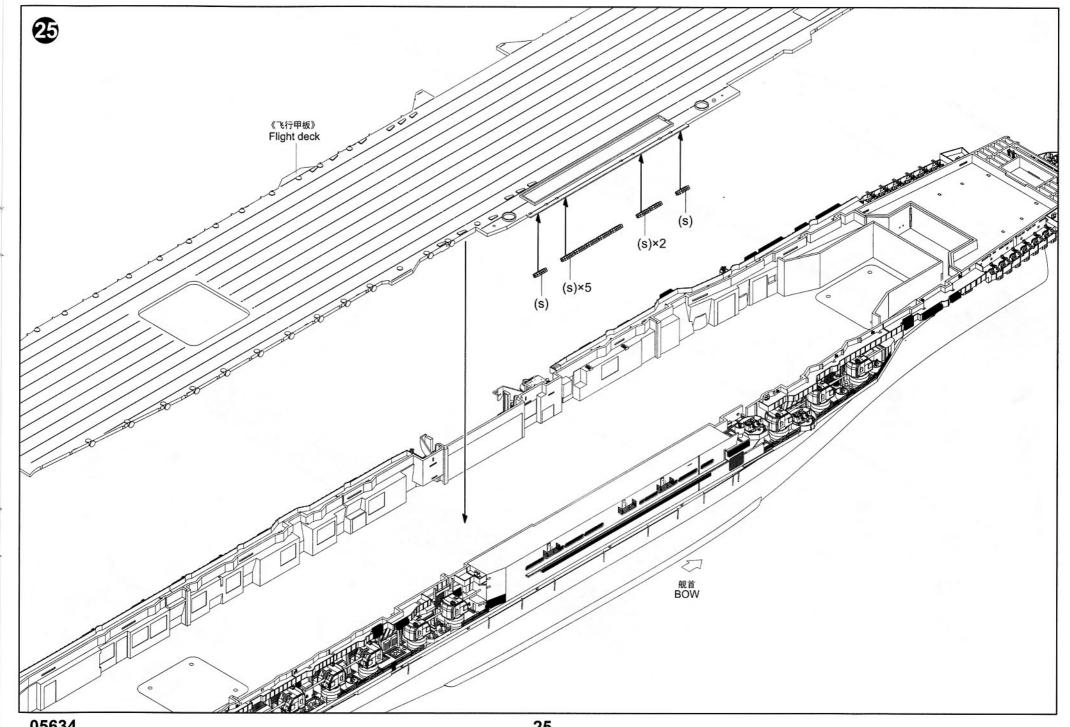

-----------------------|---------------------|-------------------|-------------------|-----------------|--------------------|------------------------|
| <ol> <li>3.拿着印花纸板将印花移到模型上;</li> <li>4.手指蘸水将印花移到适当的位置;</li> <li>5.用软布轻压印花直至水干,汽泡消失。</li> </ol> | seconds and then place on soft clean cloth.<br>3. Hold the decal backing sheet edge and<br>gently slide the decal onto the model in its<br>proper position. | <ul><li>b) when placed in the proper position, genuy<br/>press decal down with a soft cloth until<br/>excess water and air bubbles are gone.</li><li>6. Allow decal to dry completely before handling<br/>model</li></ul> | 贴纸<br>Decal         | 健平<br>File / Sand | d Opt             |                 | 設水<br>ement Bend   | 道<br>道<br>和<br>Repair  |

































































<sup>05634 1/350</sup> USS Midway CV-41

| PAINT REFE          | RENCE     | COLC     | R       |                 |        |         |                   |          |          |         |                 |        |         |
|---------------------|-----------|----------|---------|-----------------|--------|---------|-------------------|----------|----------|---------|-----------------|--------|---------|
| Color               | Mr.Hobby  | Acrysion | Vallejo | Model<br>Master | Tamiya | Humbrol | Color             | Mr.Hobby | Acrysion | Vallejo | Model<br>Master | Tamiya | Humbrol |
| Gray<br>灰色          | H 308 308 | N 308    | 990     | 1728            | XF19   | 127     | Flat Black<br>消光黑 | H 12 33  | N 12     | 950     | 1749            |        | 33      |
| Dark Se