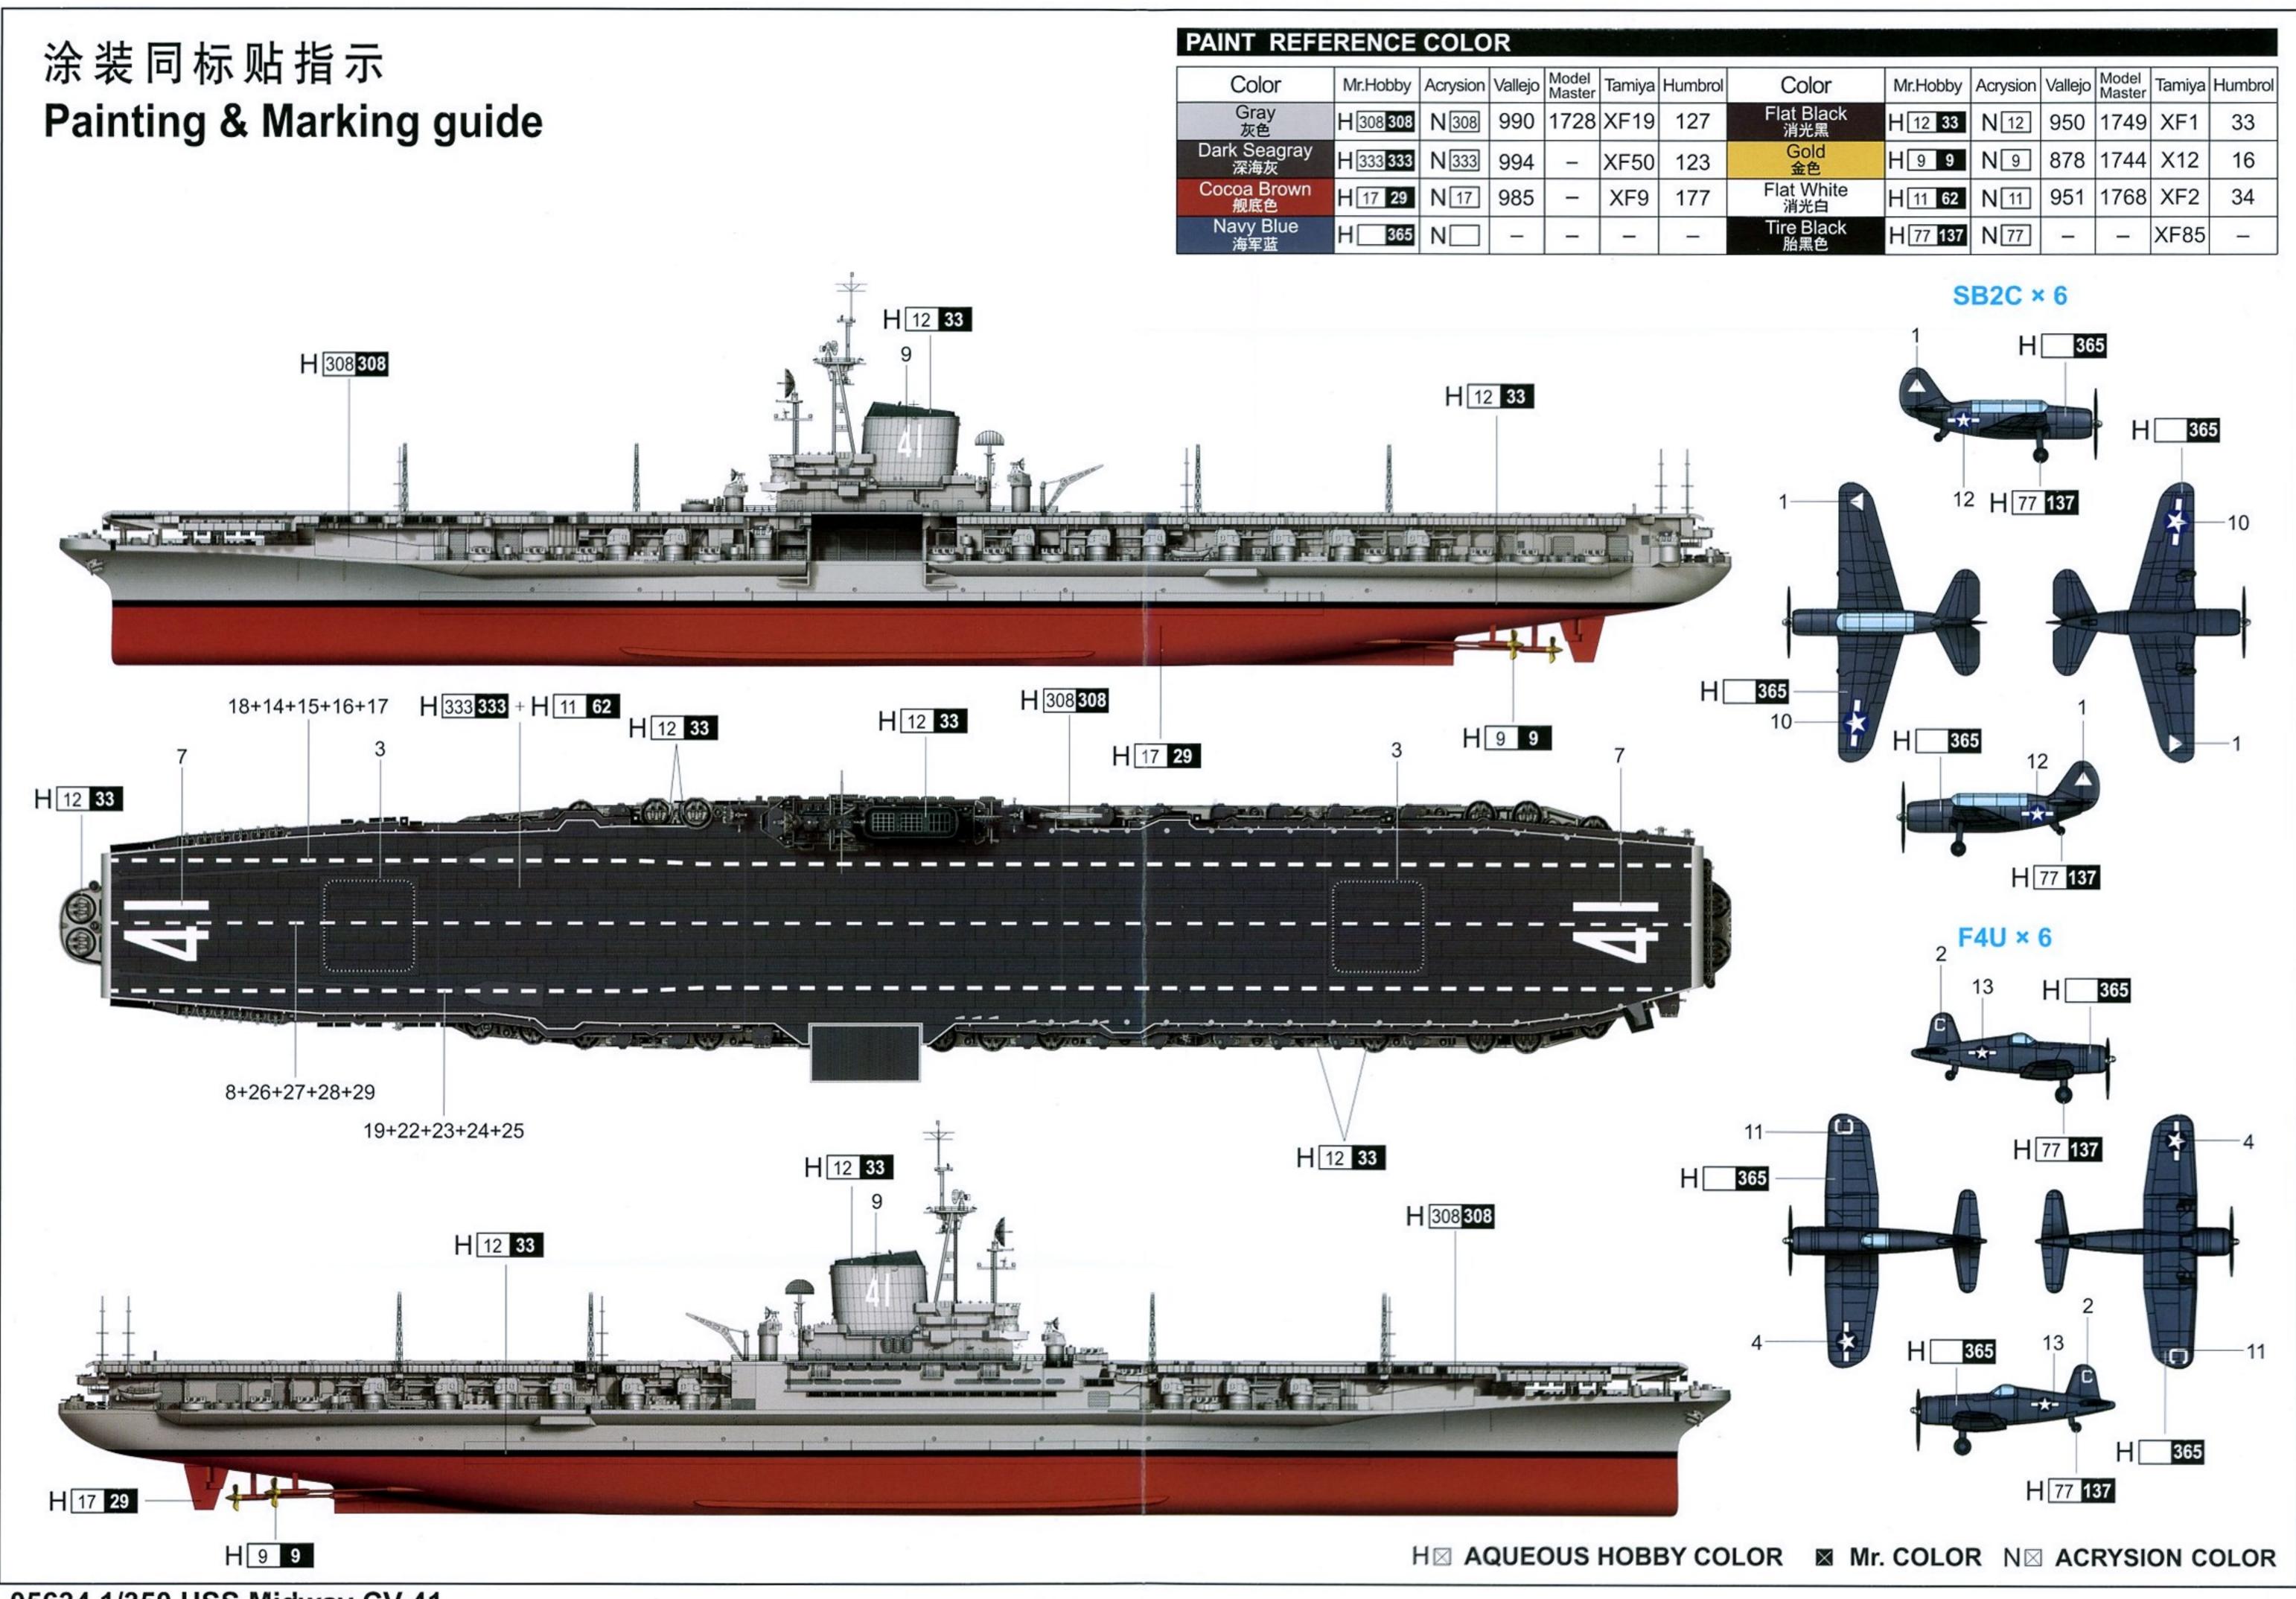

<sup>05634 1/350</sup> USS Midway CV-41

| PAINT REFE          | RENCE     | COLC     | R       |                 |        |         |                   |          |          |         |                 |        |         |
|---------------------|-----------|----------|---------|-----------------|--------|---------|-------------------|----------|----------|---------|-----------------|--------|---------|
| Color               | Mr.Hobby  | Acrysion | Vallejo | Model<br>Master | Tamiya | Humbrol | Color             | Mr.Hobby | Acrysion | Vallejo | Model<br>Master | Tamiya | Humbrol |
| Gray<br>灰色          | H 308 308 | N 308    | 990     | 1728            | XF19   | 127     | Flat Black<br>消光黑 | H 12 33  | N 12     | 950     | 1749            |        | 33      |
| Dark Seagray<br>深海灰 | H 333 333 | N 333    | 994     | -               | XF50   | 123     | Gold<br>金色        | H 9 9    | N 9      | 878     | 1744            | X12    | 16      |
| Cocoa Brown<br>舰底色  | H 17 29   | N 17     | 985     | -               | XF9    | 177     | Flat White<br>消光白 | H 11 62  | N 11     | 951     | 1768            | XF2    | 34      |
| Navy Blue<br>海军蓝    | H 365     | N        | -       | -               | -      | -       | Tire Black<br>胎黑色 | H 77 137 | N 77     | -       | _               | XF85   | -       |