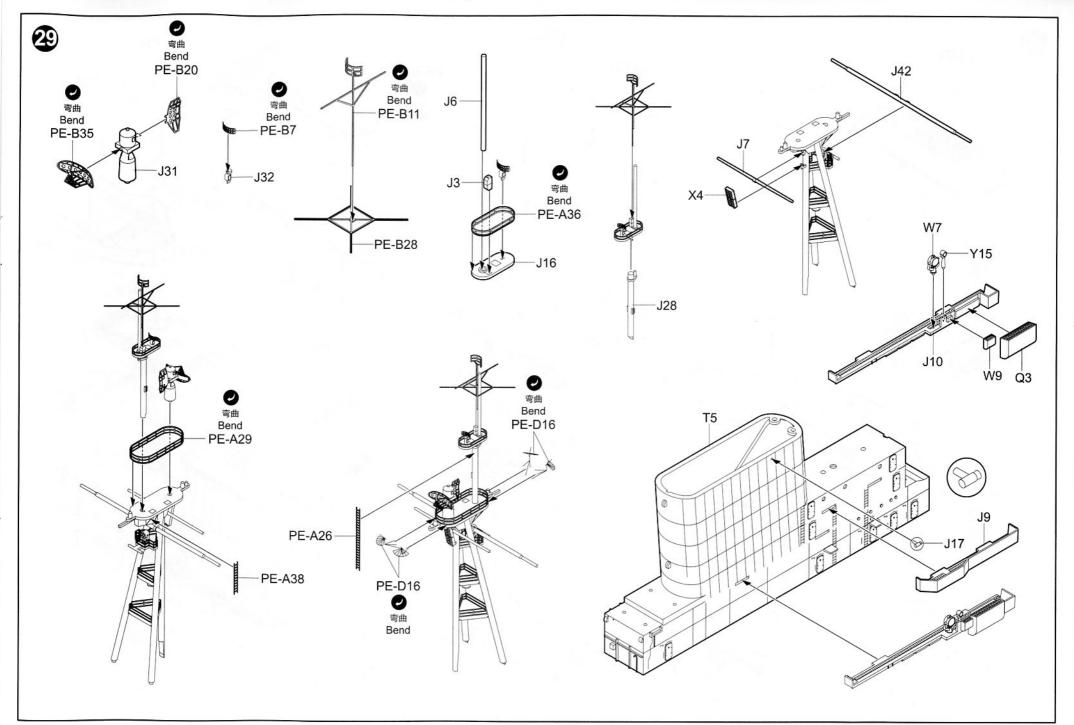

---------------|---------------------|-------------------|-------------------|-----------------|--------------------|------------------------|
| <ol> <li>3.拿着印花纸板将印花移到模型上;</li> <li>4.手指蘸水将印花移到适当的位置;</li> <li>5.用软布轻压印花直至水干,汽泡消失。</li> </ol> | seconds and then place on soft clean cloth.<br>3. Hold the decal backing sheet edge and<br>gently slide the decal onto the model in its<br>proper position. | <ul><li>b) when placed in the proper position, genuy<br/>press decal down with a soft cloth until<br/>excess water and air bubbles are gone.</li><li>6. Allow decal to dry completely before handling<br/>model</li></ul> | 贴纸<br>Decal         | 健平<br>File / Sand | d Opt             |                 | 設水<br>ement Bend   | 道<br>道<br>和<br>Repair  |

































































<sup>05634 1/350</sup> USS Midway CV-41

| PAINT REFE          | RENCE     | COLC     | R       |                 |        |         |                   |          |          |         |                 |        |         |
|---------------------|-----------|----------|---------|-----------------|--------|---------|-------------------|----------|----------|---------|-----------------|--------|---------|
| Color               | Mr.Hobby  | Acrysion | Vallejo | Model<br>Master | Tamiya | Humbrol | Color             | Mr.Hobby | Acrysion | Vallejo | Model<br>Master | Tamiya | Humbrol |
| Gray<br>灰色          | H 308 308 | N 308    | 990     | 1728            | XF19   | 127     | Flat Black<br>消光黑 | H 12 33  | N 12     | 950     | 1749            |        | 33      |
| Dark Seagray<br