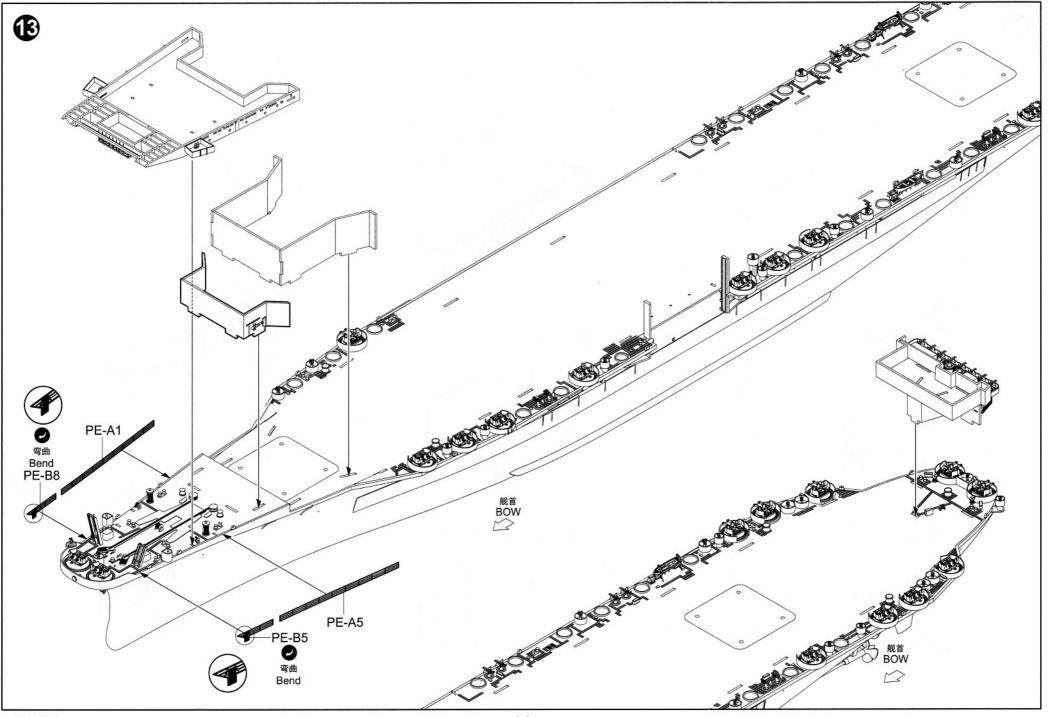

---------------------------------------------|---------------------|-------------------|-------------------|-----------------|--------------------|------------------------|
| <ol> <li>3.拿着印花纸板将印花移到模型上;</li> <li>4.手指蘸水将印花移到适当的位置;</li> <li>5.用软布轻压印花直至水干,汽泡消失。</li> </ol> | seconds and then place on soft clean cloth.<br>3. Hold the decal backing sheet edge and<br>gently slide the decal onto the model in its<br>proper position. | <ul><li>b) when placed in the proper position, genuy<br/>press decal down with a soft cloth until<br/>excess water and air bubbles are gone.</li><li>6. Allow decal to dry completely before handling<br/>model</li></ul> | 贴纸<br>Decal         | 健平<br>File / Sand | d Opt             |                 | 設水<br>ement Bend   | 道<br>道<br>和<br>Repair  |

































































<sup>05634 1/350</sup> USS Midway CV-41

| PAINT REFE          | RENCE     | COLC     | R       |                 |        |         |                   |          |          |         |                 |        |         |
|---------------------|-----------|----------|---------|-----------------|--------|---------|-------------------|----------|----------|---------|-----------------|--------|---------|
| Color               | Mr.Hobby  | Acrysion | Vallejo | Model<br>Master | Tamiya | Humbrol | Color             | Mr.Hobby | Acrysion | Vallejo | Model<br>Master | Tamiya | Humbrol |
| Gray<br>灰色          | H 308 308 | N 308    | 990     | 1728            | XF19   | 127     | Flat Black<br>消光黑 | H 12 33  | N 12     | 950     | 1749            |