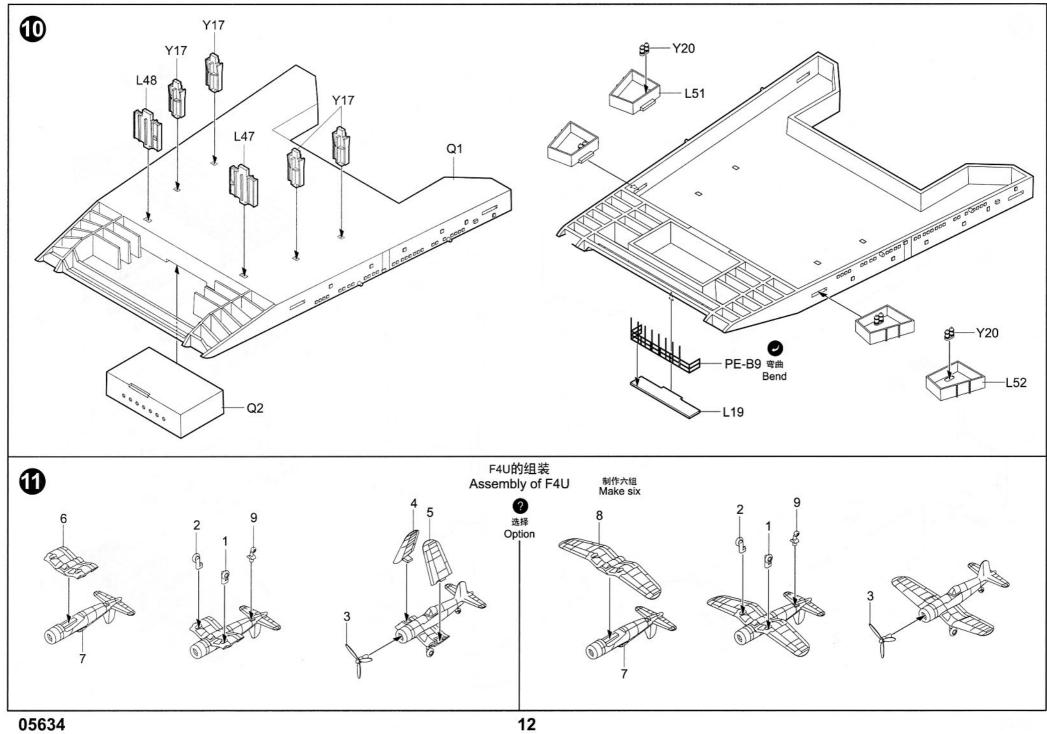

-------------------------------------------------|---------------------|-------------------|-------------------|-----------------|--------------------|------------------------|
| <ol> <li>3.拿着印花纸板将印花移到模型上;</li> <li>4.手指蘸水将印花移到适当的位置;</li> <li>5.用软布轻压印花直至水干,汽泡消失。</li> </ol> | seconds and then place on soft clean cloth.<br>3. Hold the decal backing sheet edge and<br>gently slide the decal onto the model in its<br>proper position. | <ul><li>b) when placed in the proper position, genuy<br/>press decal down with a soft cloth until<br/>excess water and air bubbles are gone.</li><li>6. Allow decal to dry completely before handling<br/>model</li></ul> | 贴纸<br>Decal         | 健平<br>File / Sand | d Opt             |                 | 設水<br>ement Bend   | 道<br>道<br>和<br>Repair  |

































































<sup>05634 1/350</sup> USS Midway CV-41

| PAINT REFE          | RENCE     | COLC     | R       |                 |        |         |                   |          |          |         |                 |        |         |
|---------------------|-----------|----------|---------|-----------------|--------|---------|-------------------|----------|----------|---------|-----------------|--------|---------|
| Color               | Mr.Hobby  | Acrysion | Vallejo | Model<br>Master | Tamiya | Humbrol | Color             | Mr.Hobby | Acrysion | Vallejo | Model<br>Master | Tamiya | Humbrol |
| Gray<br>灰色          | H 308 308 | N 308    | 990     | 1728            | XF19   | 127     | Flat Black<br>消光黑 | H 12 33  | N 12     | 950     | 1749            |