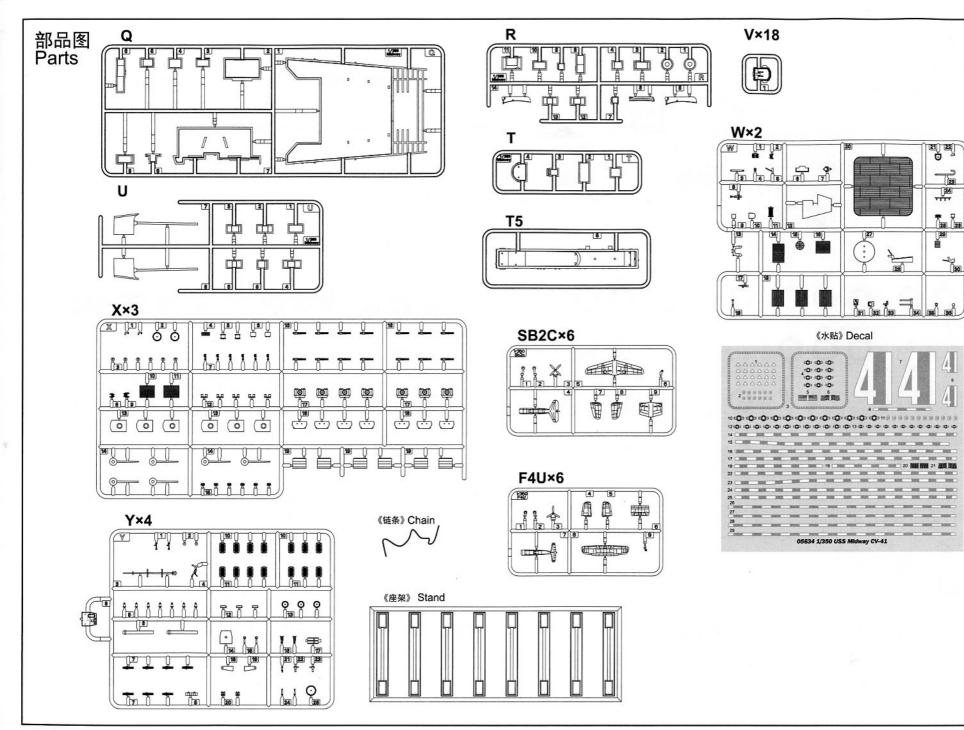

• 小心用模型锉刀锉平所有零件表面的注射浇口。

•小心用刀片切下蚀刻片零件,不要遗失小零件。

用强力快干胶水粘合蚀刻片零件和金属轴。过量的快

某些零件表面需贴上水贴纸,请选择在装配的同时进行。

• 推荐模型工具(自备):胶水,水口剪刀,长咀钳,刀

• 谨防小孩吸吮塑料零件,或者将塑料袋套在头上,制

干胶水使用可能导致可动零件会粘住,小心涂胶。

取蚀刻片时应特别注意安全,防止利边划伤手指。

片,锉刀,镊子钳,钻,剪刀,瞬间快干胶。

本产品不适合14岁以下没有经验的模型爱好者。

• 软布同砂纸同时也是所需工具。

作时应将套材远离小孩接触。

•请使用塑料胶水和油漆,模型内不含。

- Glue and paint are not included in the kit. Use plastic cement and hobby paints only. Color guide for purchasing paint is included in the kit.
- Keep out of reach of children. They must not be allowed to ingest small parts or handle plastic bags in any way.