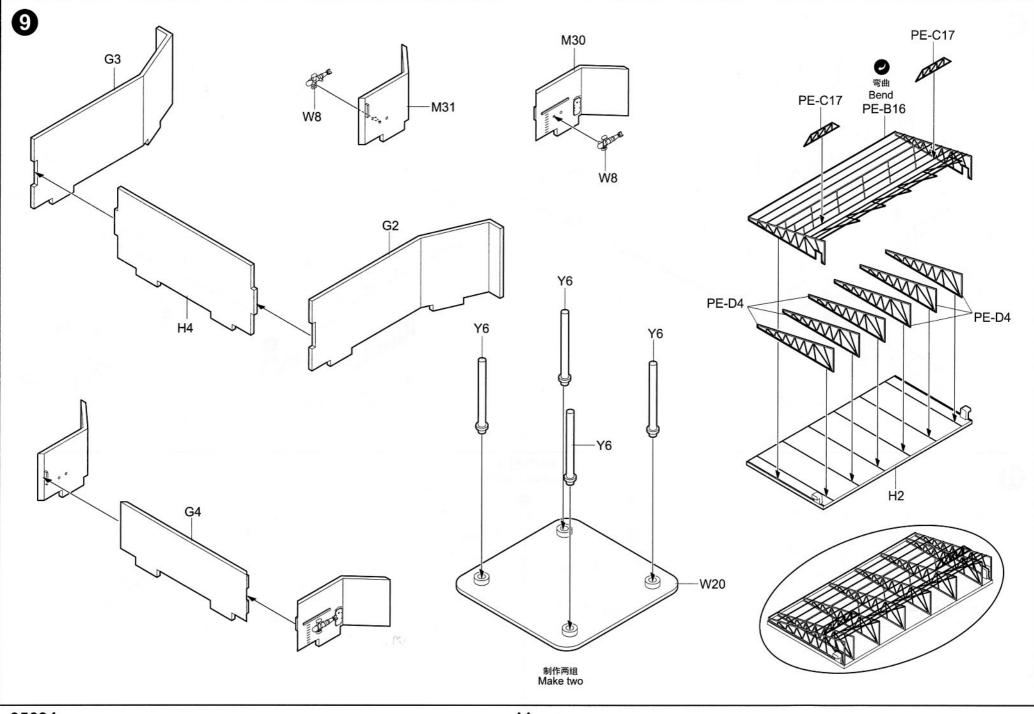

---------------------------------------------------|---------------------|-------------------|-------------------|-----------------|--------------------|------------------------|
| <ol> <li>3.拿着印花纸板将印花移到模型上;</li> <li>4.手指蘸水将印花移到适当的位置;</li> <li>5.用软布轻压印花直至水干,汽泡消失。</li> </ol> | seconds and then place on soft clean cloth.<br>3. Hold the decal backing sheet edge and<br>gently slide the decal onto the model in its<br>proper position. | <ul><li>b) when placed in the proper position, genuy<br/>press decal down with a soft cloth until<br/>excess water and air bubbles are gone.</li><li>6. Allow decal to dry completely before handling<br/>model</li></ul> | 贴纸<br>Decal         | 健平<br>File / Sand | d Opt             |                 | 設水<br>ement Bend   | 道<br>道<br>和<br>Repair  |

































































<sup>05634 1/350</sup> USS Midway CV-41

| PAINT REFE          | RENCE     | COLC     | R       |                 |        |         |                   |          |          |         |                 |        |         |
|---------------------|-----------|----------|---------|-----------------|--------|---------|-------------------|----------|----------|---------|-----------------|--------|---------|
| Color               | Mr.Hobby  | Acrysion | Vallejo | Model<br>Master | Tamiya | Humbrol | Color             | Mr.Hobby | Acrysion | Vallejo | Model<br>Master | Tamiya | Humbrol |
| Gray<br>灰色          | H 308 308 | N 308    | 990     | 1728            | XF19   | 127     | Flat Black<br>消光黑 | H 12 33  | N 12     | 950     | 1749            |