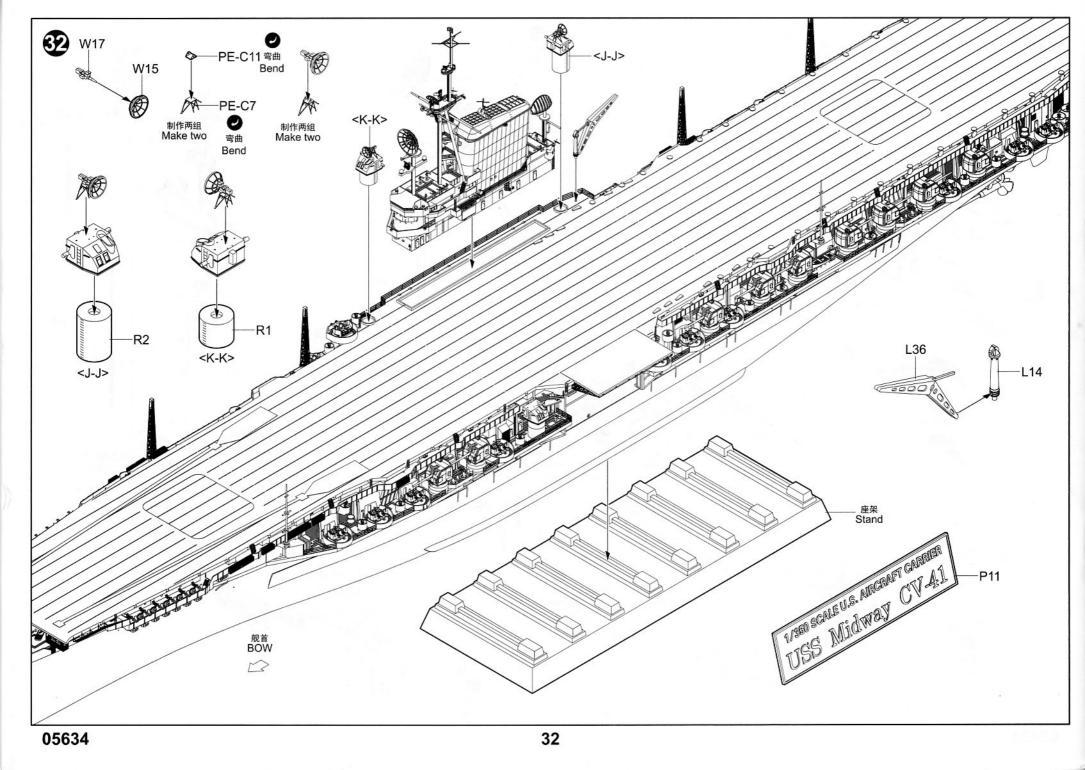

---------|---------------------|-------------------|-------------------|-----------------|--------------------|------------------------|
| <ol> <li>3.拿着印花纸板将印花移到模型上;</li> <li>4.手指蘸水将印花移到适当的位置;</li> <li>5.用软布轻压印花直至水干,汽泡消失。</li> </ol> | seconds and then place on soft clean cloth.<br>3. Hold the decal backing sheet edge and<br>gently slide the decal onto the model in its<br>proper position. | <ul><li>b) when placed in the proper position, genuy<br/>press decal down with a soft cloth until<br/>excess water and air bubbles are gone.</li><li>6. Allow decal to dry completely before handling<br/>model</li></ul> | 贴纸<br>Decal         | 健平<br>File / Sand | d Opt             |                 | 設水<br>ement Bend   | 道<br>道<br>和<br>Repair  |

































































<sup>05634 1/350</sup> USS Midway CV-41

| PAINT REFE          | RENCE     | COLC     | R       |                 |        |         |                   |          |          |         |                 |        |         |
|---------------------|-----------|----------|---------|-----------------|--------|---------|-------------------|----------|----------|---------|-----------------|--------|---------|
| Color               | Mr.Hobby  | Acrysion | Vallejo | Model<br>Master | Tamiya | Humbrol | Color             | Mr.Hobby | Acrysion | Vallejo | Model<br>Master | Tamiya | Humbrol |
| Gray<br>灰色          | H 308 308 | N 308    | 990     | 1728            | XF19   | 127     | Flat Black<br>消光黑 | H 12 33  | N 12     | 950     | 1749            |        | 33      |
| Dark Seagray<br>深海灰 |