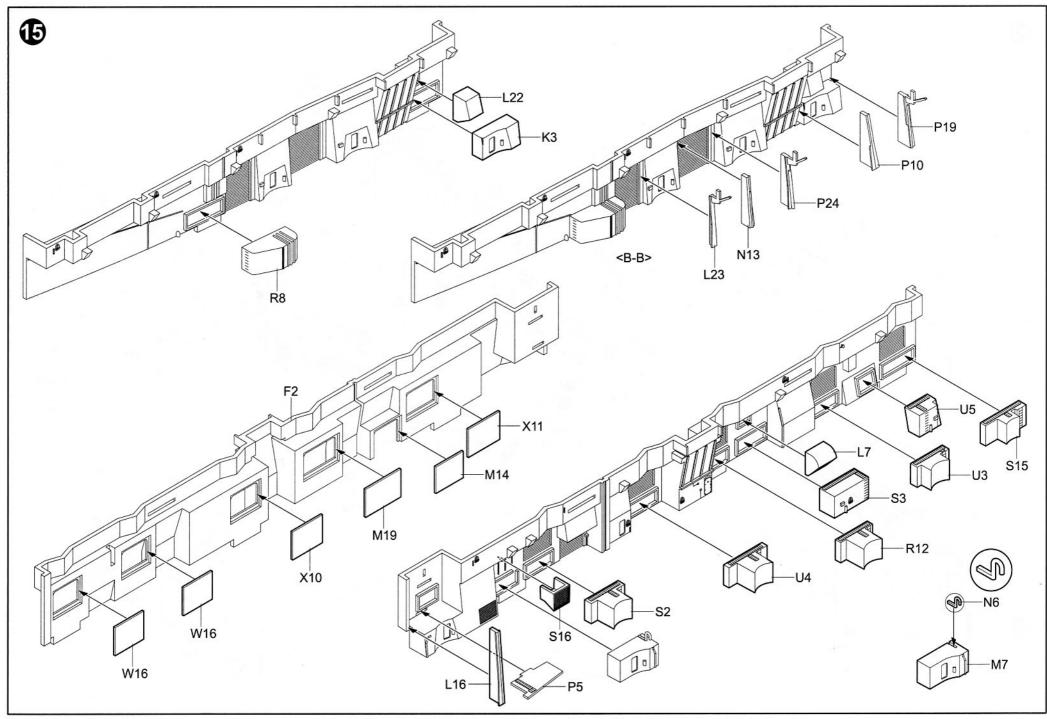

-----------------------------------------|---------------------|-------------------|-------------------|-----------------|--------------------|------------------------|
| <ol> <li>3.拿着印花纸板将印花移到模型上;</li> <li>4.手指蘸水将印花移到适当的位置;</li> <li>5.用软布轻压印花直至水干,汽泡消失。</li> </ol> | seconds and then place on soft clean cloth.<br>3. Hold the decal backing sheet edge and<br>gently slide the decal onto the model in its<br>proper position. | <ul><li>b) when placed in the proper position, genuy<br/>press decal down with a soft cloth until<br/>excess water and air bubbles are gone.</li><li>6. Allow decal to dry completely before handling<br/>model</li></ul> | 贴纸<br>Decal         | 健平<br>File / Sand | d Opt             |                 | 設水<br>ement Bend   | 道<br>道<br>和<br>Repair  |

































































<sup>05634 1/350</sup> USS Midway CV-41

| PAINT REFE          | RENCE     | COLC     | R       |                 |        |         |                   |          |          |         |                 |        |         |
|---------------------|-----------|----------|---------|-----------------|--------|---------|-------------------|----------|----------|---------|-----------------|--------|---------|
| Color               | Mr.Hobby  | Acrysion | Vallejo | Model<br>Master | Tamiya | Humbrol | Color             | Mr.Hobby | Acrysion | Vallejo | Model<br>Master | Tamiya | Humbrol |
| Gray<br>灰色          | H 308 308 | N 308    | 990     | 1728            | XF19   | 127     | Flat Black<br>消光黑 | H 12 33  | N 12     | 950     | 1749            |        | 3