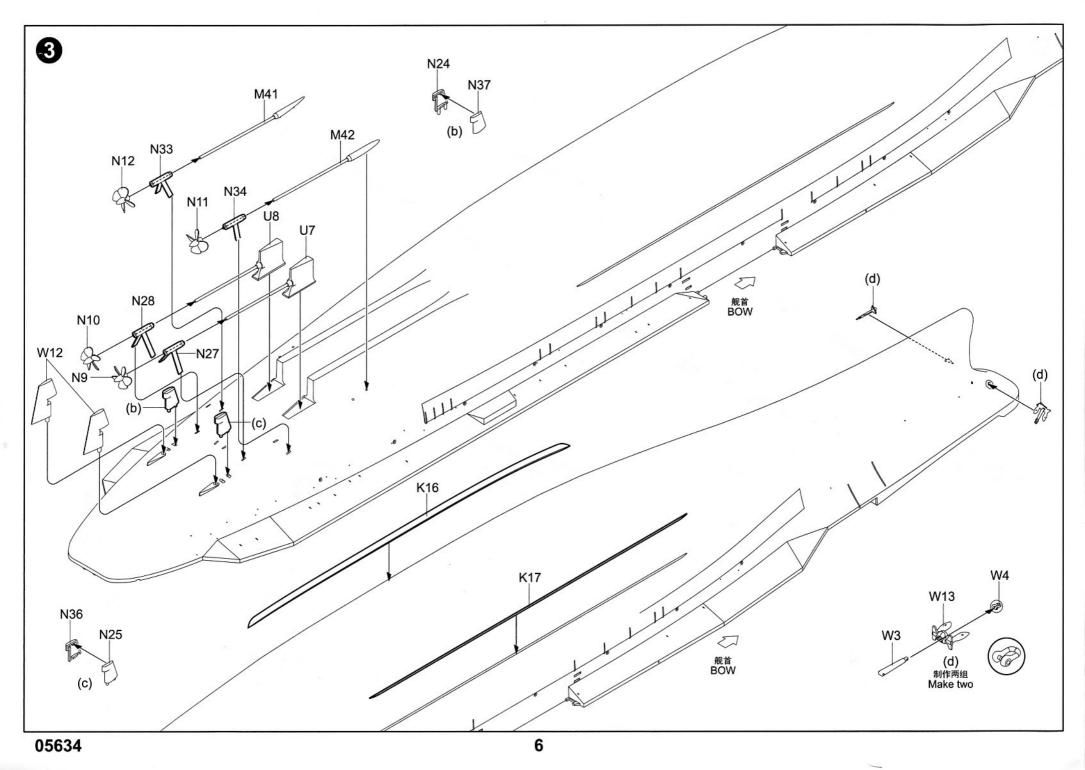

-------------------------------------------------------------|---------------------|-------------------|-------------------|-----------------|--------------------|------------------------|
| <ol> <li>3.拿着印花纸板将印花移到模型上;</li> <li>4.手指蘸水将印花移到适当的位置;</li> <li>5.用软布轻压印花直至水干,汽泡消失。</li> </ol> | seconds and then place on soft clean cloth.<br>3. Hold the decal backing sheet edge and<br>gently slide the decal onto the model in its<br>proper position. | <ul><li>b) when placed in the proper position, genuy<br/>press decal down with a soft cloth until<br/>excess water and air bubbles are gone.</li><li>6. Allow decal to dry completely before handling<br/>model</li></ul> | 贴纸<br>Decal         | 健平<br>File / Sand | d Opt             |                 | 設水<br>ement Bend   | 道<br>道<br>和<br>Repair  |

































































<sup>05634 1/350</sup> USS Midway CV-41

| PAINT REFE          | RENCE     | COLC     | R       |                 |        |         |                   |          |          |         |                 |        |         |
|---------------------|-----------|----------|---------|-----------------|--------|---------|-------------------|----------|----------|---------|-----------------|--------|---------|
| Color               | Mr.Hobby  | Acrysion | Vallejo | Model<br>Master | Tamiya | Humbrol | Color             | Mr.Hobby | Acrysion | Vallejo | Model<br>Master | Tamiya | Humbrol |
| Gray<br>灰色          | H 308 308 | N 308    | 990     | 1728            | XF19   | 127     | Flat Black<br>消光黑 | H 12 33  | N 12     | 950     | 1749