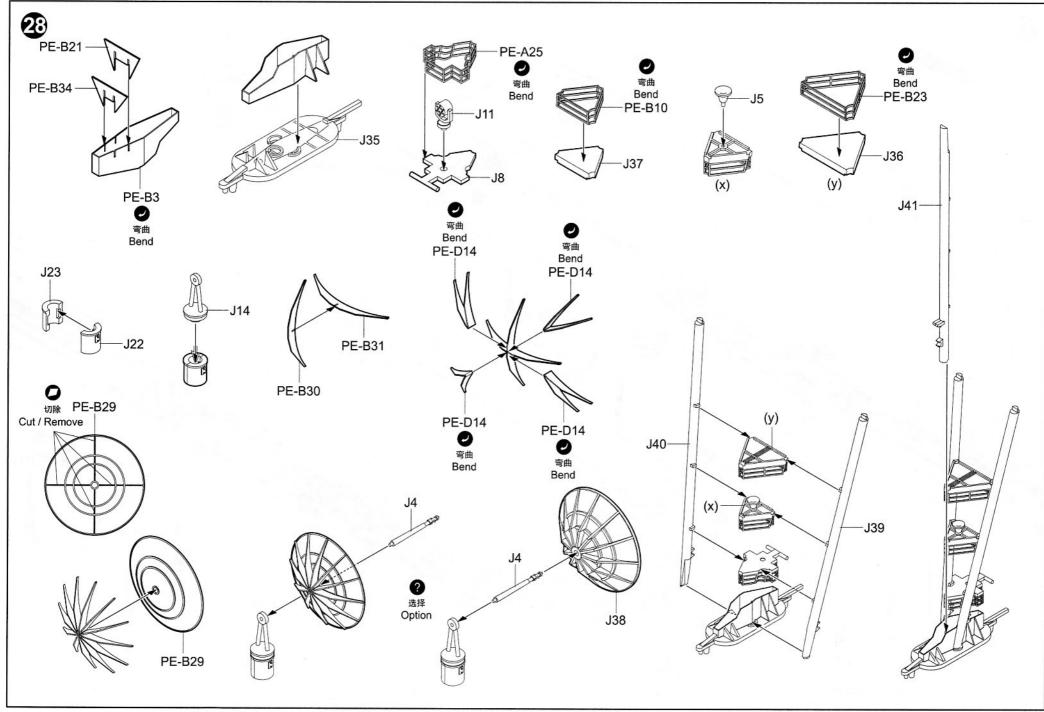

-----------------|---------------------|-------------------|-------------------|-----------------|--------------------|------------------------|
| <ol> <li>3.拿着印花纸板将印花移到模型上;</li> <li>4.手指蘸水将印花移到适当的位置;</li> <li>5.用软布轻压印花直至水干,汽泡消失。</li> </ol> | seconds and then place on soft clean cloth.<br>3. Hold the decal backing sheet edge and<br>gently slide the decal onto the model in its<br>proper position. | <ul><li>b) when placed in the proper position, genuy<br/>press decal down with a soft cloth until<br/>excess water and air bubbles are gone.</li><li>6. Allow decal to dry completely before handling<br/>model</li></ul> | 贴纸<br>Decal         | 健平<br>File / Sand | d Opt             |                 | 設水<br>ement Bend   | 道<br>道<br>和<br>Repair  |

































































<sup>05634 1/350</sup> USS Midway CV-41

| PAINT REFE          | RENCE     | COLC     | R       |                 |        |         |                   |          |          |         |                 |        |         |
|---------------------|-----------|----------|---------|-----------------|--------|---------|-------------------|----------|----------|---------|-----------------|--------|---------|
| Color               | Mr.Hobby  | Acrysion | Vallejo | Model<br>Master | Tamiya | Humbrol | Color             | Mr.Hobby | Acrysion | Vallejo | Model<br>Master | Tamiya | Humbrol |
| Gray<br>灰色          | H 308 308 | N 308    | 990     | 1728            | XF19   | 127     | Flat Black<br>消光黑 | H 12 33  | N 12     | 950     | 1749            |        | 33      |
| Dark Seagray<