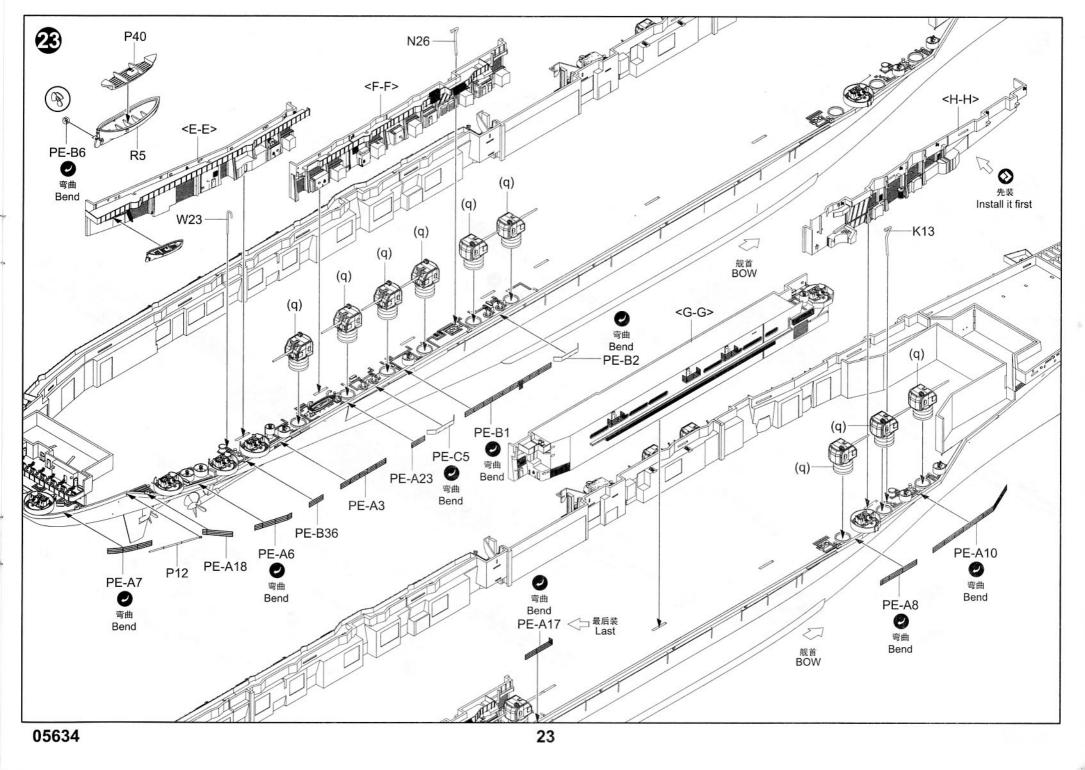

---------------------------|---------------------|-------------------|-------------------|-----------------|--------------------|------------------------|
| <ol> <li>3.拿着印花纸板将印花移到模型上;</li> <li>4.手指蘸水将印花移到适当的位置;</li> <li>5.用软布轻压印花直至水干,汽泡消失。</li> </ol> | seconds and then place on soft clean cloth.<br>3. Hold the decal backing sheet edge and<br>gently slide the decal onto the model in its<br>proper position. | <ul><li>b) when placed in the proper position, genuy<br/>press decal down with a soft cloth until<br/>excess water and air bubbles are gone.</li><li>6. Allow decal to dry completely before handling<br/>model</li></ul> | 贴纸<br>Decal         | 健平<br>File / Sand | d Opt             |                 | 設水<br>ement Bend   | 道<br>道<br>和<br>Repair  |

































































<sup>05634 1/350</sup> USS Midway CV-41

| PAINT REFE          | RENCE     | COLC     | R       |                 |        |         |                   |          |          |         |                 |        |         |
|---------------------|-----------|----------|---------|-----------------|--------|---------|-------------------|----------|----------|---------|-----------------|--------|---------|
| Color               | Mr.Hobby  | Acrysion | Vallejo | Model<br>Master | Tamiya | Humbrol | Color             | Mr.Hobby | Acrysion | Vallejo | Model<br>Master | Tamiya | Humbrol |
| Gray<br>灰色          | H 308 308 | N 308    | 990     | 1728            | XF19   | 127     | Flat Black<br>消光黑 | H 12 33  | N 12     | 950     | 1749            |        | 33      |
| Dar