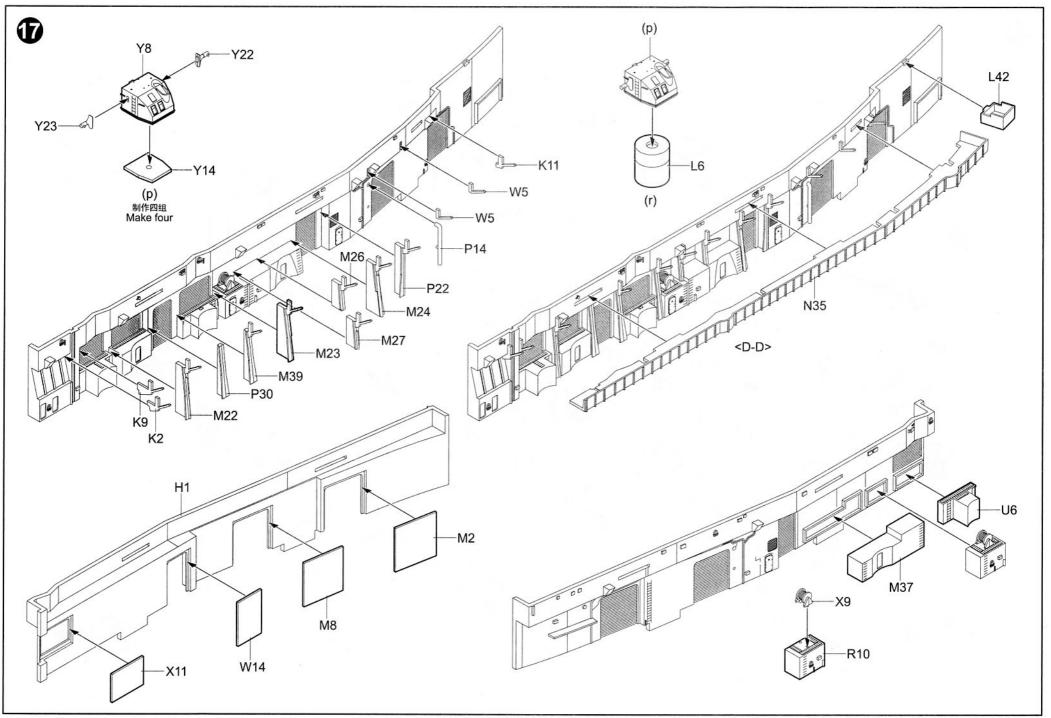

-------------------------------------|---------------------|-------------------|-------------------|-----------------|--------------------|------------------------|
| <ol> <li>3.拿着印花纸板将印花移到模型上;</li> <li>4.手指蘸水将印花移到适当的位置;</li> <li>5.用软布轻压印花直至水干,汽泡消失。</li> </ol> | seconds and then place on soft clean cloth.<br>3. Hold the decal backing sheet edge and<br>gently slide the decal onto the model in its<br>proper position. | <ul><li>b) when placed in the proper position, genuy<br/>press decal down with a soft cloth until<br/>excess water and air bubbles are gone.</li><li>6. Allow decal to dry completely before handling<br/>model</li></ul> | 贴纸<br>Decal         | 健平<br>File / Sand | d Opt             |                 | 設水<br>ement Bend   | 道<br>道<br>和<br>Repair  |

































































<sup>05634 1/350</sup> USS Midway CV-41

| PAINT REFE          | RENCE     | COLC     | R       |                 |        |         |                   |          |          |         |                 |        |         |
|---------------------|-----------|----------|---------|-----------------|--------|---------|-------------------|----------|----------|---------|-----------------|--------|---------|
| Color               | Mr.Hobby  | Acrysion | Vallejo | Model<br>Master | Tamiya | Humbrol | Color             | Mr.Hobby | Acrysion | Vallejo | Model<br>Master | Tamiya | Humbrol |
| Gray<br>灰色          | H 308 308 | N 308    | 990     | 1728            | XF19   | 127     | Flat Black<br>消光黑 | H 12 33  | N 12     | 950     | 1749            |        | 33