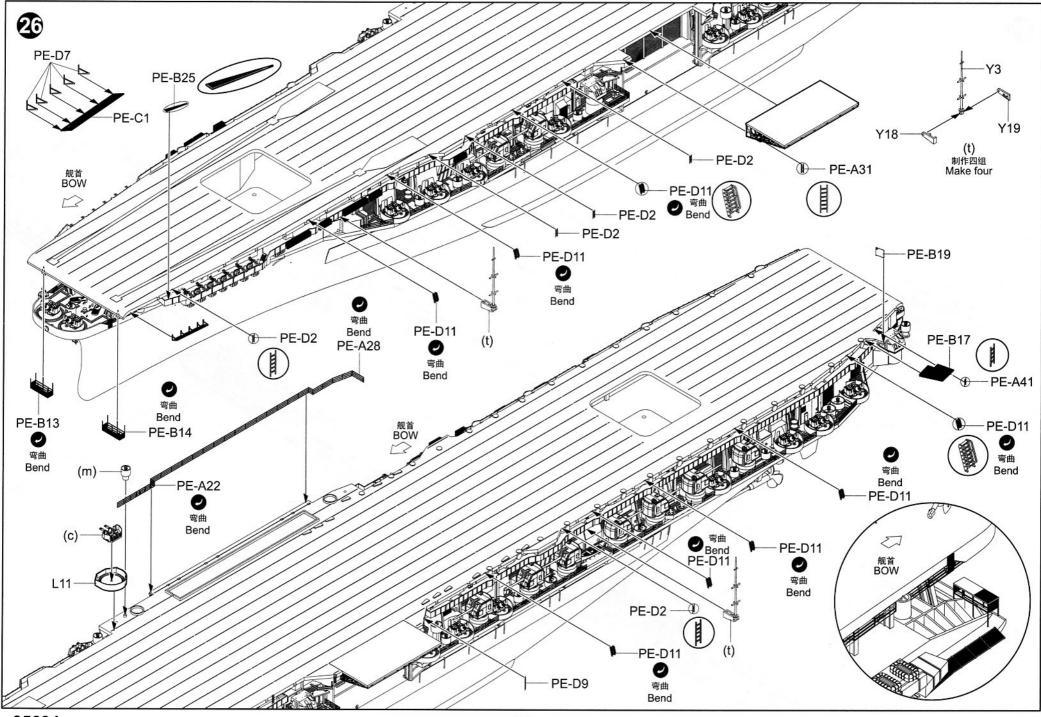

---------------------|---------------------|-------------------|-------------------|-----------------|--------------------|------------------------|
| <ol> <li>3.拿着印花纸板将印花移到模型上;</li> <li>4.手指蘸水将印花移到适当的位置;</li> <li>5.用软布轻压印花直至水干,汽泡消失。</li> </ol> | seconds and then place on soft clean cloth.<br>3. Hold the decal backing sheet edge and<br>gently slide the decal onto the model in its<br>proper position. | <ul><li>b) when placed in the proper position, genuy<br/>press decal down with a soft cloth until<br/>excess water and air bubbles are gone.</li><li>6. Allow decal to dry completely before handling<br/>model</li></ul> | 贴纸<br>Decal         | 健平<br>File / Sand | d Opt             |                 | 設水<br>ement Bend   | 道<br>道<br>和<br>Repair  |

































































<sup>05634 1/350</sup> USS Midway CV-41

| PAINT REFE          | RENCE     | COLC     | R       |                 |        |         |                   |          |          |         |                 |        |         |
|---------------------|-----------|----------|---------|-----------------|--------|---------|-------------------|----------|----------|---------|-----------------|--------|---------|
| Color               | Mr.Hobby  | Acrysion | Vallejo | Model<br>Master | Tamiya | Humbrol | Color             | Mr.Hobby | Acrysion | Vallejo | Model<br>Master | Tamiya | Humbrol |
| Gray<br>灰色          | H 308 308 | N 308    | 990     | 1728            | XF19   | 127     | Flat Black<br>消光黑 | H 12 33  | N 12     | 950     | 1749            |        | 33      |
| Dark Seag