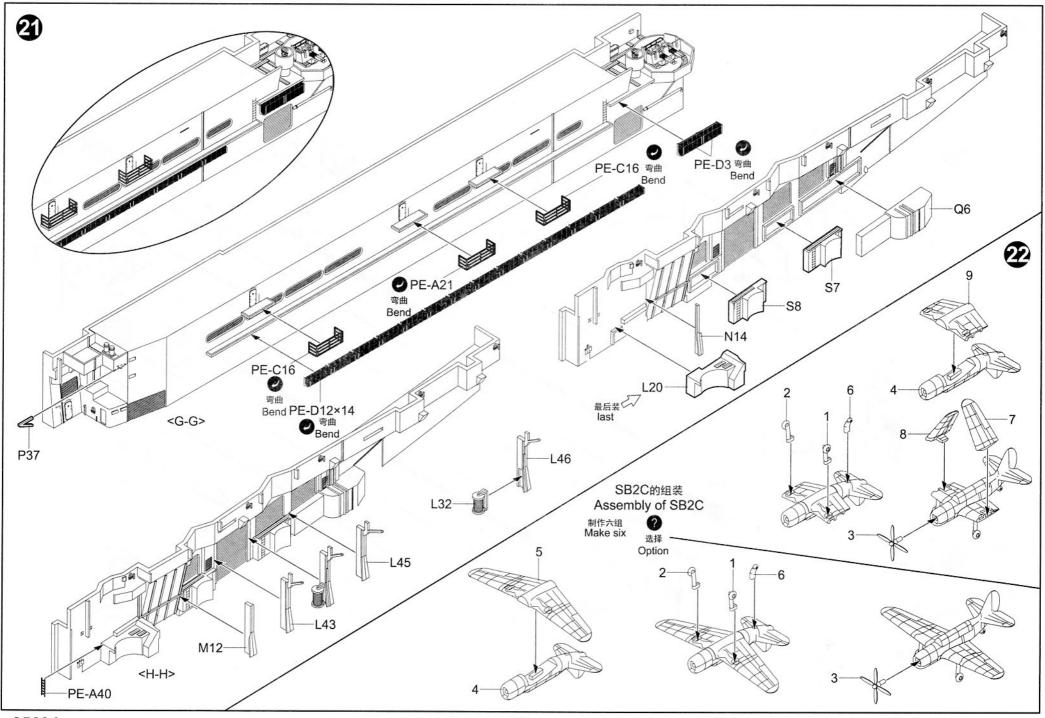

-----------------------------|---------------------|-------------------|-------------------|-----------------|--------------------|------------------------|
| <ol> <li>3.拿着印花纸板将印花移到模型上;</li> <li>4.手指蘸水将印花移到适当的位置;</li> <li>5.用软布轻压印花直至水干,汽泡消失。</li> </ol> | seconds and then place on soft clean cloth.<br>3. Hold the decal backing sheet edge and<br>gently slide the decal onto the model in its<br>proper position. | <ul><li>b) when placed in the proper position, genuy<br/>press decal down with a soft cloth until<br/>excess water and air bubbles are gone.</li><li>6. Allow decal to dry completely before handling<br/>model</li></ul> | 贴纸<br>Decal         | 健平<br>File / Sand | d Opt             |                 | 設水<br>ement Bend   | 道<br>道<br>和<br>Repair  |

































































<sup>05634 1/350</sup> USS Midway CV-41

| PAINT REFE          | RENCE     | COLC     | R       |                 |        |         |                   |          |          |         |                 |        |         |
|---------------------|-----------|----------|---------|-----------------|--------|---------|-------------------|----------|----------|---------|-----------------|--------|---------|
| Color               | Mr.Hobby  | Acrysion | Vallejo | Model<br>Master | Tamiya | Humbrol | Color             | Mr.Hobby | Acrysion | Vallejo | Model<br>Master | Tamiya | Humbrol |
| Gray<br>灰色          | H 308 308 | N 308    | 990     | 1728            | XF19   | 127     | Flat Black<br>消光黑 | H 12 33  | N 12     | 950     | 1749            |        | 33      |
| D