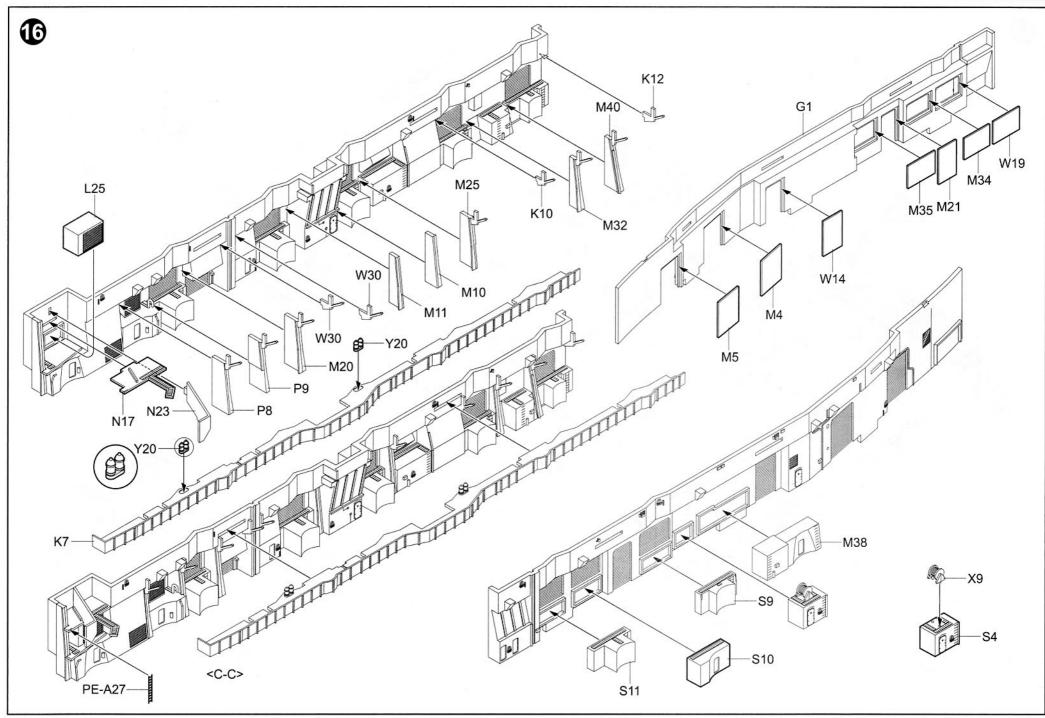

---------------------------------------|---------------------|-------------------|-------------------|-----------------|--------------------|------------------------|
| <ol> <li>3.拿着印花纸板将印花移到模型上;</li> <li>4.手指蘸水将印花移到适当的位置;</li> <li>5.用软布轻压印花直至水干,汽泡消失。</li> </ol> | seconds and then place on soft clean cloth.<br>3. Hold the decal backing sheet edge and<br>gently slide the decal onto the model in its<br>proper position. | <ul><li>b) when placed in the proper position, genuy<br/>press decal down with a soft cloth until<br/>excess water and air bubbles are gone.</li><li>6. Allow decal to dry completely before handling<br/>model</li></ul> | 贴纸<br>Decal         | 健平<br>File / Sand | d Opt             |                 | 設水<br>ement Bend   | 道<br>道<br>和<br>Repair  |

































































<sup>05634 1/350</sup> USS Midway CV-41

| PAINT REFE          | RENCE     | COLC     | R       |                 |        |         |                   |          |          |         |                 |        |         |
|---------------------|-----------|----------|---------|-----------------|--------|---------|-------------------|----------|----------|---------|-----------------|--------|---------|
| Color               | Mr.Hobby  | Acrysion | Vallejo | Model<br>Master | Tamiya | Humbrol | Color             | Mr.Hobby | Acrysion | Vallejo | Model<br>Master | Tamiya | Humbrol |
| Gray<br>灰色          | H 308 308 | N 308    | 990     | 1728            | XF19   | 127     | Flat Black<br>消光黑 | H 12 33  | N 12     | 950     | 1749            |        | 33