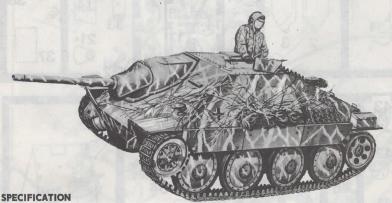

# **German Tank Destroyer** HETZER

1/72 SCALE

## GENERAL

CREW: 4 BATTLE WEIGHT: 17.6 tons. GROUND PRESSURE: 11.4 lbs/sq. in.

KIT 8011

LENGTH OVERALL: 16 FT. HEIGHT: 7 FT. WIDTH: 8.4 FT. WIDTH OF TRACK: 13.8 IN. GROUND CLEARANCE: 16 IN.

ONE 7.5 cm. PAK, CALIBER LENGTH 48. ONE 7.9 mm. MG. 34 (MOUNTED ON ROOF AND REMOTE CONTROLLED).