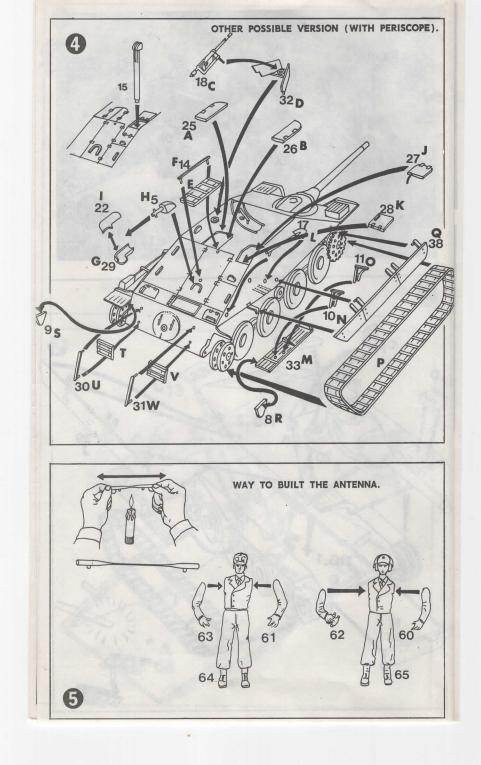

# **German Tank Destroyer** HETZER

1/72 SCALE

## GENERAL

CREW: 4 BATTLE WEIGHT: 17.6 tons. GROUND PRESSURE: 11.4 lbs/sq. in.

KIT 8011

LENGTH OVERALL: 16 FT. HEIGHT: 7 FT. WIDTH: 8.4 FT. WIDTH OF TRACK: 13.8 IN. GROUND CLEARANCE: 16 IN.

ONE 7.5 cm. PAK, CALIBER LENGTH 48. ONE 7.9 mm. MG. 34 (MOUNTED ON ROOF AND REMOTE CONTROLLED).