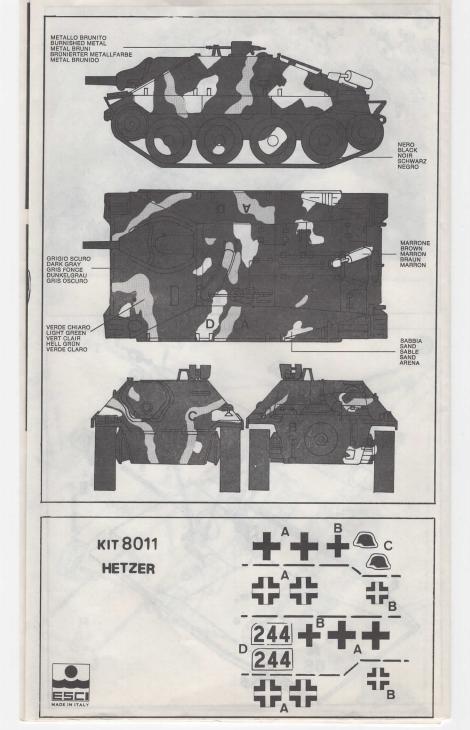

# **German Tank Destroyer** HETZER

1/72 SCALE

## GENERAL

CREW: 4 BATTLE WEIGHT: 17.6 tons. GROUND PRESSURE: 11.4 lbs/sq. in.

KIT 8011

LENGTH OVERALL: 16 FT. HEIGHT: 7 FT. WIDTH: 8.4 FT. WIDTH OF TRACK: 13.8 IN. GROUND CLEARANCE: 16 IN.

ONE 7.5 cm. PAK, CALIBER LENGTH 48. ONE 7.9 mm. MG. 34 (MOUNTED ON ROOF AND REMOTE CONTROLLED).