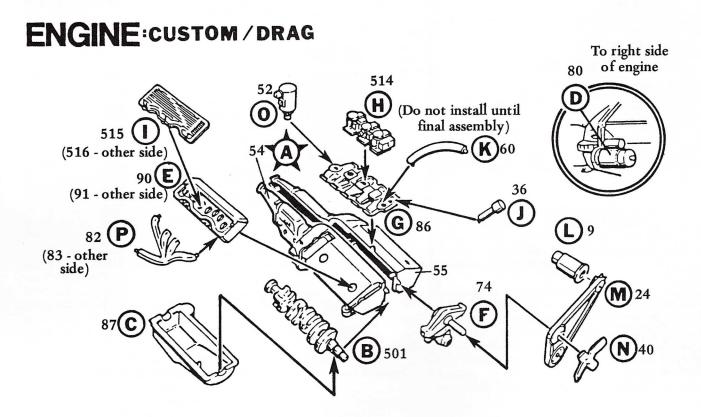

ear) 27 Headlights (2 pcs.) (Clear) 30 Taillights (4 pcs.) (Red) 31 Custom Taillights (Red) 32 Firestone Tires (4 pcs.) 33 Two Racing Slicks (2 pcs. each) 34 Axie (Metal) 35 36 37 PLATED "CHROME" PARTS 38 40 Crankshaft 41 Headlight Bezel (R) 42 Headlight Bezel (L) 43 Parking Light (R) 45 Shift Lever 46 Speedometer 50 Tach/Gauges 51 Steering Wheel 52 Grille Cavity Molding (L) 53 Grille Cavity Molding (R) 54 Sunken Aerial 55 License Plate (2 pcs.) 56 Triple Carburetor 57 Valve Cover (R) 58 Valve Cover (R) 59 Grille 60 Stock Wheel Covers (4 pcs.) 61 "California Custom" Grille 62 Custom Wheel Covers (4 pcs.) 63 Hood Molding 74 Front Bumper 75 Spetlinght Housing 76 Taillight Bezels (6 pcs.) 77 Rear Bumper 77 Spotlight Housing 78 Taillight Bezels (6 pcs.) 79 Rear Bumper |

#### ENGINE: STOCK











## **BODY ASSEMBLY** Vent Window 58/59 Assembled Interior **B)** 27/26 Assembled Door Body Rear Window Hinge Windshield Remove this area for Drag Version only - Both Sides Sub Assembled Engine **Hood Clip** Tab 53**(H)** 62 **G** 37

### FINAL ASSEMBLY STOCK





#### FINAL ASSEMBLY CUSTOM





### FINAL ASSEMBLY DRAG



# Be sure to look for these other authentically detailed **AMT** scale model kits at your favorite hobby store