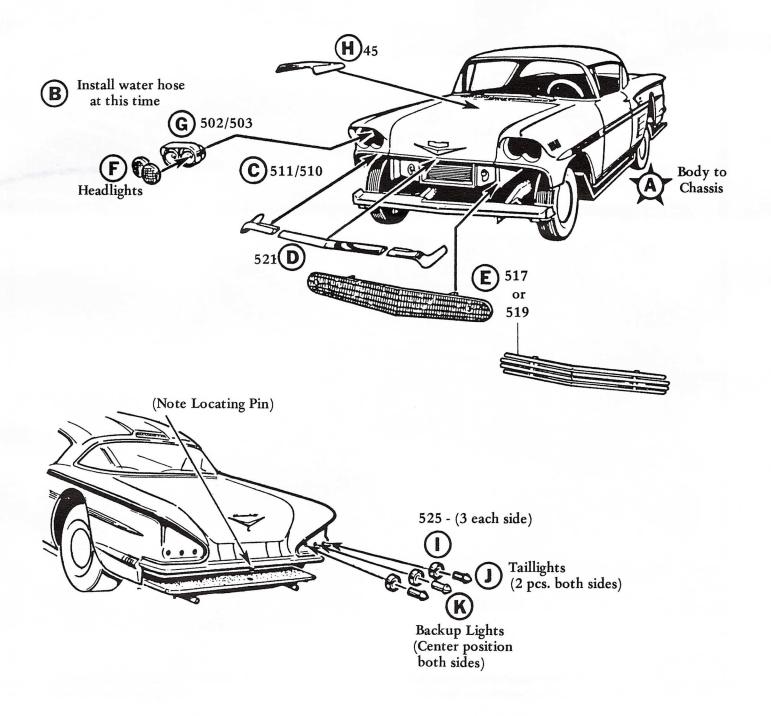

s 51 Steering Wheel 52 Grille Cavity Molding (L) 53 Grille Cavity Molding (R) 54 Sunken Aerial 55 License Plate (2 pcs.) 56 Triple Carburetor 57 Valve Cover (R) 58 Valve Cover (R) 59 Grille 60 Stock Wheel Covers (4 pcs.) 61 "California Custom" Grille 62 Custom Wheel Covers (4 pcs.) 63 Hood Molding 74 Front Bumper 75 Spetlinght Housing 76 Taillight Bezels (6 pcs.) 77 Rear Bumper 77 Spotlight Housing 78 Taillight Bezels (6 pcs.) 79 Rear Bumper |

#### ENGINE: STOCK











## **BODY ASSEMBLY** Vent Window 58/59 Assembled Interior **B)** 27/26 Assembled Door Body Rear Window Hinge Windshield Remove this area for Drag Version only - Both Sides Sub Assembled Engine **Hood Clip** Tab 53**(H)** 62 **G** 37

### FINAL ASSEMBLY STOCK





#### FINAL ASSEMBLY CUSTOM





### FINAL ASSEMBLY DRAG



# Be sure to look for these other authentically detailed **AMT** scale model kits at your favorite hobby store