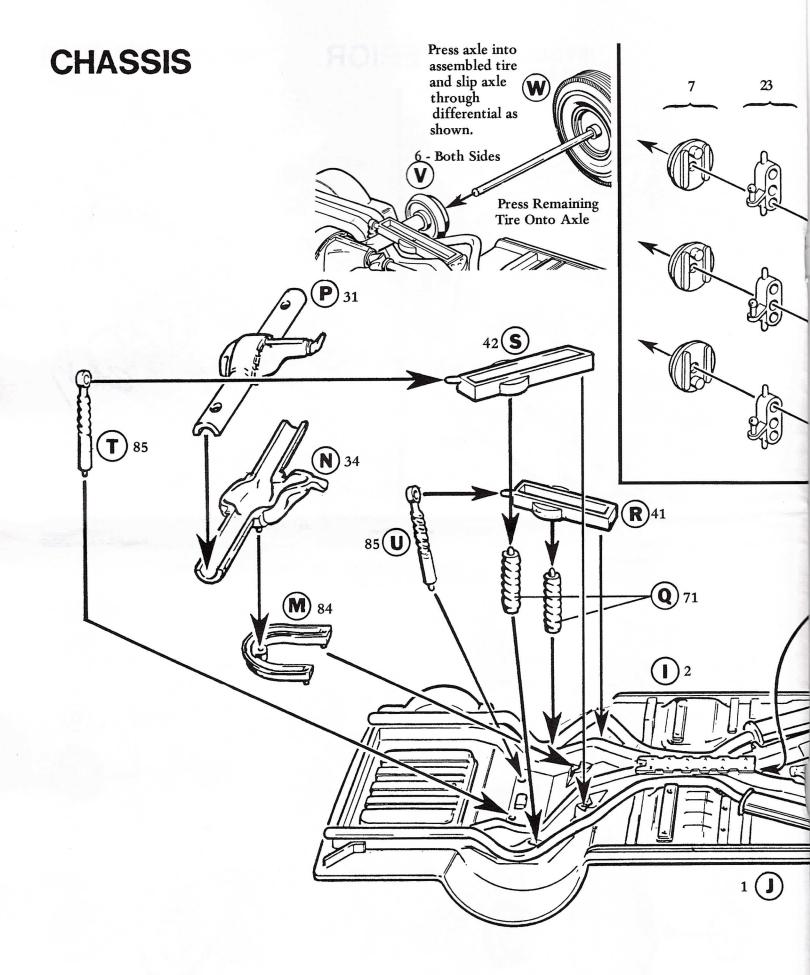

27 Headlights (2 pcs.) (Clear) 30 Taillights (4 pcs.) (Red) 31 Custom Taillights (Red) 32 Firestone Tires (4 pcs.) 33 Two Racing Slicks (2 pcs. each) 34 Axie (Metal) 35 36 37 PLATED "CHROME" PARTS 38 40 Crankshaft 41 Headlight Bezel (R) 42 Headlight Bezel (L) 43 Parking Light (R) 45 Shift Lever 46 Speedometer 50 Tach/Gauges 51 Steering Wheel 52 Grille Cavity Molding (L) 53 Grille Cavity Molding (R) 54 Sunken Aerial 55 License Plate (2 pcs.) 56 Triple Carburetor 57 Valve Cover (R) 58 Valve Cover (R) 59 Grille 60 Stock Wheel Covers (4 pcs.) 61 "California Custom" Grille 62 Custom Wheel Covers (4 pcs.) 63 Hood Molding 74 Front Bumper 75 Spetlinght Housing 76 Taillight Bezels (6 pcs.) 77 Rear Bumper 77 Spotlight Housing 78 Taillight Bezels (6 pcs.) 79 Rear Bumper |

#### ENGINE: STOCK











## **BODY ASSEMBLY** Vent Window 58/59 Assembled Interior **B)** 27/26 Assembled Door Body Rear Window Hinge Windshield Remove this area for Drag Version only - Both Sides Sub Assembled Engine **Hood Clip** Tab 53**(H)** 62 **G** 37

### FINAL ASSEMBLY STOCK





#### FINAL ASSEMBLY CUSTOM





### FINAL ASSEMBLY DRAG



# Be sure to look for these other authentically detailed **AMT** scale model kits at your favorite hobby store