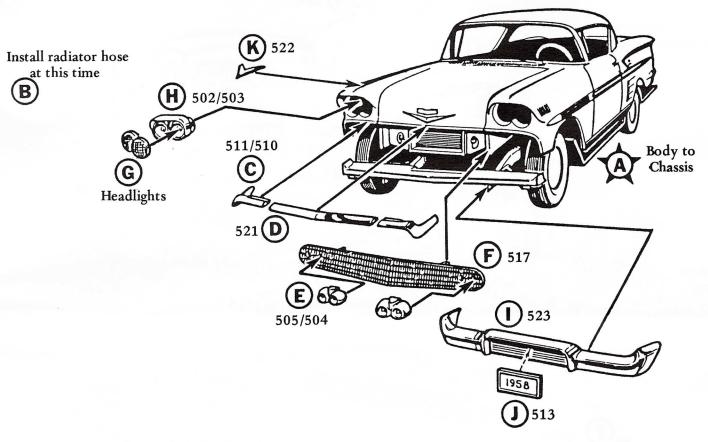

## **PARTS LIST**

| 1<br>2<br>3<br>4<br>5                              | Rear Wheel Inner "Headman" Exhaust Header (R) "Headman" Exhaust Header (L) Rear Upper Control Arm Shock Absorbers (2 pos.)                        | 8 1<br>8 2<br>8 3                                                                                                                                                                                                                                                                                                                                                                                                                                                                                                                                                                                                                                                                                                                                                                                                                                                                                                                                                                                                                                                                                                                                                                     |
|----------------------------------------------------|---------------------------------------------------------------------------------------------------------------------------------------------------|---------------------------------------------------------------------------------------------------------------------------------------------------------------------------------------------------------------------------------------------------------------------------------------------------------------------------------------------------------------------------------------------------------------------------------------------------------------------------------------------------------------------------------------------------------------------------------------------------------------------------------------------------------------------------------------------------------------------------------------------------------------------------------------------------------------------------------------------------------------------------------------------------------------------------------------------------------------------------------------------------------------------------------------------------------------------------------------------------------------------------------------------------------------------------------------|
| 8<br>9<br>10<br>11                                 | "Offen Hauser" Triple Intake Manifold<br>Oil Pan<br>Steering Post<br>Radiator Cover<br>Cylinder Head (R)<br>Cylinder Head (L)<br>Valve Cover (R)  | 887<br>888<br>899<br>991<br>993                                                                                                                                                                                                                                                                                                                                                                                                                                                                                                                                                                                                                                                                                                                                                                                                                                                                                                                                                                                                                                                                                                                                                       |
| 14<br>15<br>16                                     | Driveshaft<br>Intake Manifold<br>Splash Pan                                                                                                       | 9 4<br>9 5<br>9 6                                                                                                                                                                                                                                                                                                                                                                                                                                                                                                                                                                                                                                                                                                                                                                                                                                                                                                                                                                                                                                                                                                                                                                     |
| 17<br>18<br>19                                     | Rolled Rear Pan<br>Custom Front                                                                                                                   | 9 7<br>9 8                                                                                                                                                                                                                                                                                                                                                                                                                                                                                                                                                                                                                                                                                                                                                                                                                                                                                                                                                                                                                                                                                                                                                                            |
| 21                                                 | Windshield (Clear)                                                                                                                                |                                                                                                                                                                                                                                                                                                                                                                                                                                                                                                                                                                                                                                                                                                                                                                                                                                                                                                                                                                                                                                                                                                                                                                                       |
| 24<br>25<br>26                                     | Vent Window (2 pcs.) (Clear) Backup Lights (2 pcs.) (Clear)                                                                                       |                                                                                                                                                                                                                                                                                                                                                                                                                                                                                                                                                                                                                                                                                                                                                                                                                                                                                                                                                                                                                                                                                                                                                                                       |
| 30<br>31<br>32<br>33<br>34                         | Tailights (2 pcs.) (Clear) Tailights (4 pcs.) (Red) Custom Tailiights (Red) Firestone Tires (4 pcs.) Two Racing Slicks (2 pcs. each) Axie (Metal) |                                                                                                                                                                                                                                                                                                                                                                                                                                                                                                                                                                                                                                                                                                                                                                                                                                                                                                                                                                                                                                                                                                                                                                                       |
| 36<br>37                                           | PLATED "CHROME" PARTS                                                                                                                             |                                                                                                                                                                                                                                                                                                                                                                                                                                                                                                                                                                                                                                                                                                                                                                                                                                                                                                                                                                                                                                                                                                                                                                                       |
| 44123456012355555555666677777777777777777777777777 |                                                                                                                                                   |                                                                                                                                                                                                                                                                                                                                                                                                                                                                                                                                                                                                                                                                                                                                                                                                                                                                                                                                                                                                                                                                                                                                                                                       |
|                                                    | 78901234567890123456701234567801234456012345678901230123456<br>▼ 111111111112222222333333333334444445555555555                                    | 7 Oil Pan 8 Steering Post 9 Radiator Cover 10 Cylinder Head (R) 11 Cylinder Head (L) 12 Valve Cover (R) 13 Valve Cover (L) 14 Driveshaft 15 Intake Manifold 16 Splash Pan 17 Rolled Rear Pan 18 Custom Front 19 20 PARTS NOT NUMBERED 21 Windshield (Clear) 23 Rear Window (Clear) 24 Vent Window (2 pcs.) (Clear) 25 Backup Lights (2 pcs.) (Clear) 26 Spotlights (2 pcs.) (Clear) 27 Headlights (2 pcs.) (Clear) 30 Taillights (4 pcs.) (Red) 31 Custom Taillights (Red) 32 Firestone Tires (4 pcs.) 33 Two Racing Slicks (2 pcs. each) 34 Axie (Metal) 35 36 37 PLATED "CHROME" PARTS 38 40 Crankshaft 41 Headlight Bezel (R) 42 Headlight Bezel (L) 43 Parking Light (R) 45 Shift Lever 46 Speedometer 50 Tach/Gauges 51 Steering Wheel 52 Grille Cavity Molding (L) 53 Grille Cavity Molding (R) 54 Sunken Aerial 55 License Plate (2 pcs.) 56 Triple Carburetor 57 Valve Cover (R) 58 Valve Cover (R) 59 Grille 60 Stock Wheel Covers (4 pcs.) 61 "California Custom" Grille 62 Custom Wheel Covers (4 pcs.) 63 Hood Molding 74 Front Bumper 75 Spetlinght Housing 76 Taillight Bezels (6 pcs.) 77 Rear Bumper 77 Spotlight Housing 78 Taillight Bezels (6 pcs.) 79 Rear Bumper |