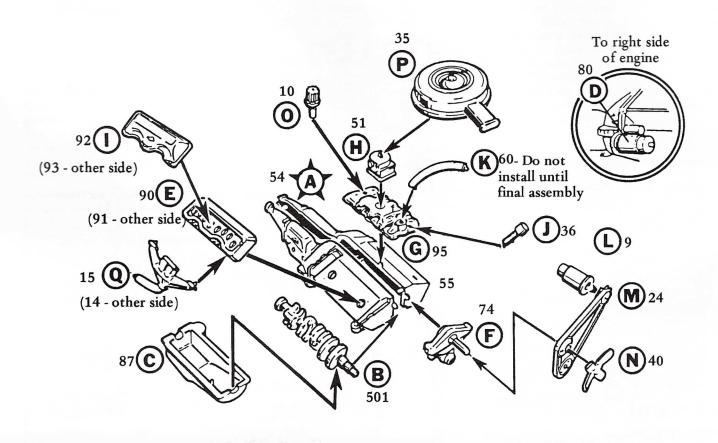

Clear) 27 Headlights (2 pcs.) (Clear) 30 Taillights (4 pcs.) (Red) 31 Custom Taillights (Red) 32 Firestone Tires (4 pcs.) 33 Two Racing Slicks (2 pcs. each) 34 Axie (Metal) 35 36 37 PLATED "CHROME" PARTS 38 40 Crankshaft 41 Headlight Bezel (R) 42 Headlight Bezel (L) 43 Parking Light (R) 45 Shift Lever 46 Speedometer 50 Tach/Gauges 51 Steering Wheel 52 Grille Cavity Molding (L) 53 Grille Cavity Molding (R) 54 Sunken Aerial 55 License Plate (2 pcs.) 56 Triple Carburetor 57 Valve Cover (R) 58 Valve Cover (R) 59 Grille 60 Stock Wheel Covers (4 pcs.) 61 "California Custom" Grille 62 Custom Wheel Covers (4 pcs.) 63 Hood Molding 74 Front Bumper 75 Spetlinght Housing 76 Taillight Bezels (6 pcs.) 77 Rear Bumper 77 Spotlight Housing 78 Taillight Bezels (6 pcs.) 79 Rear Bumper |

#### ENGINE: STOCK











## **BODY ASSEMBLY** Vent Window 58/59 Assembled Interior **B)** 27/26 Assembled Door Body Rear Window Hinge Windshield Remove this area for Drag Version only - Both Sides Sub Assembled Engine **Hood Clip** Tab 53**(H)** 62 **G** 37

### FINAL ASSEMBLY STOCK





#### FINAL ASSEMBLY CUSTOM





### FINAL ASSEMBLY DRAG



# Be sure to look for these other authentically detailed **AMT** scale model kits at your favorite hobby store