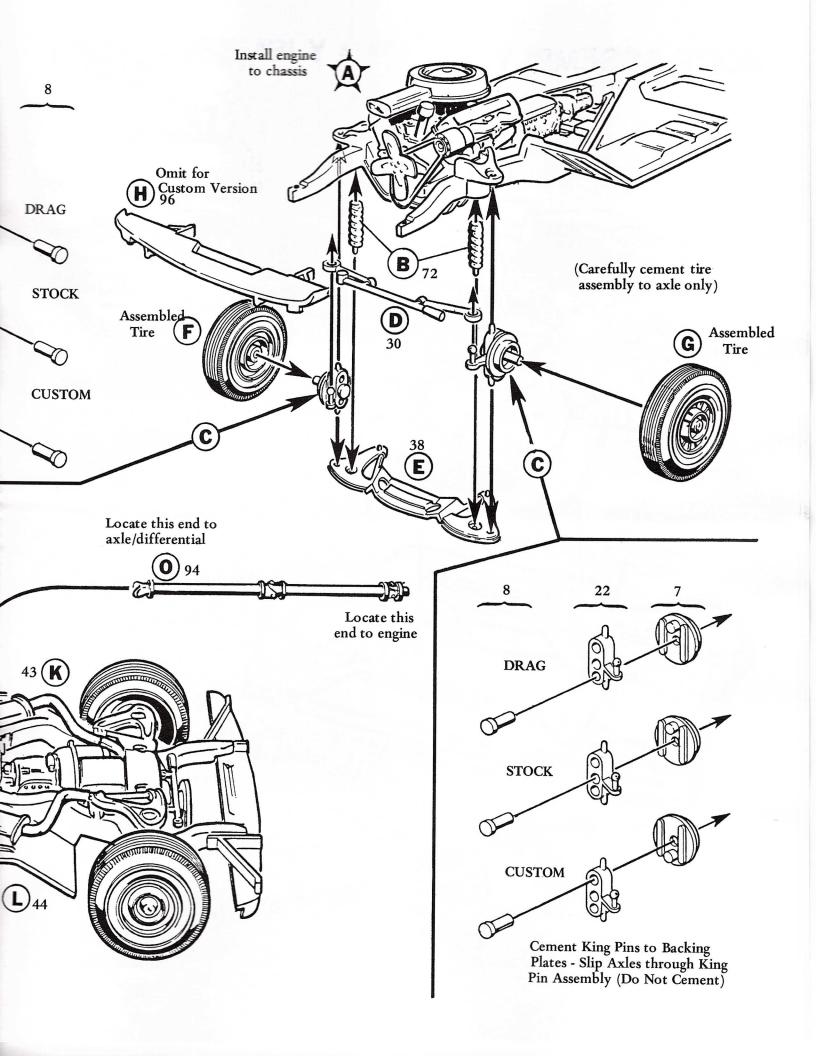

## **PARTS LIST**

| 1<br>2<br>3<br>4<br>5                              | Rear Wheel Inner "Headman" Exhaust Header (R) "Headman" Exhaust Header (L) Rear Upper Control Arm Shock Absorbers (2 pos.)                        | 8 1<br>8 2<br>8 3                                                                                                                                                                                                                                                                                                                                                                                                                                                                                                                                                                                                                                                                                                                                                                                                                                                                                                                                                                                                                                                                                                                                                                     |
|----------------------------------------------------|---------------------------------------------------------------------------------------------------------------------------------------------------|---------------------------------------------------------------------------------------------------------------------------------------------------------------------------------------------------------------------------------------------------------------------------------------------------------------------------------------------------------------------------------------------------------------------------------------------------------------------------------------------------------------------------------------------------------------------------------------------------------------------------------------------------------------------------------------------------------------------------------------------------------------------------------------------------------------------------------------------------------------------------------------------------------------------------------------------------------------------------------------------------------------------------------------------------------------------------------------------------------------------------------------------------------------------------------------|
| 8<br>9<br>10<br>11                                 | "Offen Hauser" Triple Intake Manifold<br>Oil Pan<br>Steering Post<br>Radiator Cover<br>Cylinder Head (R)<br>Cylinder Head (L)<br>Valve Cover (R)  | 887<br>888<br>899<br>991<br>993                                                                                                                                                                                                                                                                                                                                                                                                                                                                                                                                                                                                                                                                                                                                                                                                                                                                                                                                                                                                                                                                                                                                                       |
| 14<br>15<br>16                                     | Driveshaft<br>Intake Manifold<br>Splash Pan                                                                                                       | 9 4<br>9 5<br>9 6                                                                                                                                                                                                                                                                                                                                                                                                                                                                                                                                                                                                                                                                                                                                                                                                                                                                                                                                                                                                                                                                                                                                                                     |
| 17<br>18<br>19                                     | Rolled Rear Pan<br>Custom Front                                                                                                                   | 9 7<br>9 8                                                                                                                                                                                                                                                                                                                                                                                                                                                                                                                                                                                                                                                                                                                                                                                                                                                                                                                                                                                                                                                                                                                                                                            |
| 21                                                 | Windshield (Clear)                                                                                                                                |                                                                                                                                                                                                                                                                                                                                                                                                                                                                                                                                                                                                                                                                                                                                                                                                                                                                                                                                                                                                                                                                                                                                                                                       |
| 24<br>25<br>26                                     | Vent Window (2 pcs.) (Clear) Backup Lights (2 pcs.) (Clear)                                                                                       |                                                                                                                                                                                                                                                                                                                                                                                                                                                                                                                                                                                                                                                                                                                                                                                                                                                                                                                                                                                                                                                                                                                                                                                       |
| 30<br>31<br>32<br>33<br>34                         | Tailights (2 pcs.) (Clear) Tailights (4 pcs.) (Red) Custom Tailiights (Red) Firestone Tires (4 pcs.) Two Racing Slicks (2 pcs. each) Axie (Metal) |                                                                                                                                                                                                                                                                                                                                                                                                                                                                                                                                                                                                                                                                                                                                                                                                                                                                                                                                                                                                                                                                                                                                                                                       |
| 36<br>37                                           | PLATED "CHROME" PARTS                                                                                                                             |                                                                                                                                                                                                                                                                                                                                                                                                                                                                                                                                                                                                                                                                                                                                                                                                                                                                                                                                                                                                                                                                                                                                                                                       |
| 44123456012355555555666677777777777777777777777777 |                                                                                                                                                   |                                                                                                                                                                                                                                                                                                                                                                                                                                                                                                                                                                                                                                                                                                                                                                                                                                                                                                                                                                                                                                                                                                                                                                                       |
|                                                    | 78901234567890123456701234567801234456012345678901230123456<br>▼ 111111111112222222333333333334444445555555555                                    | 7 Oil Pan 8 Steering Post 9 Radiator Cover 10 Cylinder Head (R) 11 Cylinder Head (L) 12 Valve Cover (R) 13 Valve Cover (L) 14 Driveshaft 15 Intake Manifold 16 Splash Pan 17 Rolled Rear Pan 18 Custom Front 19 20 PARTS NOT NUMBERED 21 Windshield (Clear) 23 Rear Window (Clear) 24 Vent Window (2 pcs.) (Clear) 25 Backup Lights (2 pcs.) (Clear) 26 Spotlights (2 pcs.) (Clear) 27 Headlights (2 pcs.) (Clear) 30 Taillights (4 pcs.) (Red) 31 Custom Taillights (Red) 32 Firestone Tires (4 pcs.) 33 Two Racing Slicks (2 pcs. each) 34 Axie (Metal) 35 36 37 PLATED "CHROME" PARTS 38 40 Crankshaft 41 Headlight Bezel (R) 42 Headlight Bezel (L) 43 Parking Light (R) 45 Shift Lever 46 Speedometer 50 Tach/Gauges 51 Steering Wheel 52 Grille Cavity Molding (L) 53 Grille Cavity Molding (R) 54 Sunken Aerial 55 License Plate (2 pcs.) 56 Triple Carburetor 57 Valve Cover (R) 58 Valve Cover (R) 59 Grille 60 Stock Wheel Covers (4 pcs.) 61 "California Custom" Grille 62 Custom Wheel Covers (4 pcs.) 63 Hood Molding 74 Front Bumper 75 Spetlinght Housing 76 Taillight Bezels (6 pcs.) 77 Rear Bumper 77 Spotlight Housing 78 Taillight Bezels (6 pcs.) 79 Rear Bumper |