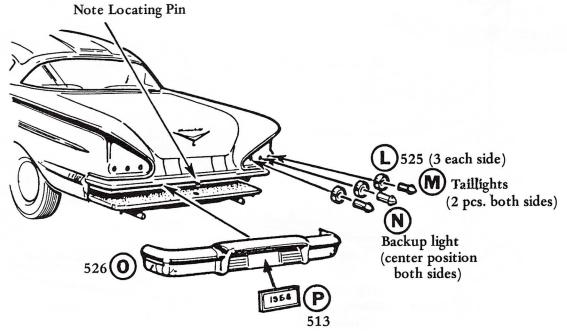

## **PARTS LIST**

| 1<br>2<br>3<br>4<br>5                              | Rear Wheel Inner "Headman" Exhaust Header (R) "Headman" Exhaust Header (L) Rear Upper Control Arm Shock Absorbers (2 pos.)                        | 8 1<br>8 2<br>8 3                                                                                                                                                                                                                                                                                                                                                                                                                                                                                                                                                                                                                                                                                                                                                                                                                                                                                                                                                                                                                                                                                                                                                                     |
|----------------------------------------------------|---------------------------------------------------------------------------------------------------------------------------------------------------|---------------------------------------------------------------------------------------------------------------------------------------------------------------------------------------------------------------------------------------------------------------------------------------------------------------------------------------------------------------------------------------------------------------------------------------------------------------------------------------------------------------------------------------------------------------------------------------------------------------------------------------------------------------------------------------------------------------------------------------------------------------------------------------------------------------------------------------------------------------------------------------------------------------------------------------------------------------------------------------------------------------------------------------------------------------------------------------------------------------------------------------------------------------------------------------|
| 8<br>9<br>10<br>11                                 | "Offen Hauser" Triple Intake Manifold<br>Oil Pan<br>Steering Post<br>Radiator Cover<br>Cylinder Head (R)<br>Cylinder Head (L)<br>Valve Cover (R)  | 887<br>888<br>899<br>991<br>993                                                                                                                                                                                                                                                                                                                                                                                                                                                                                                                                                                                                                                                                                                                                                                                                                                                                                                                                                                                                                                                                                                                                                       |
| 14<br>15<br>16                                     | Driveshaft<br>Intake Manifold<br>Splash Pan                                                                                                       | 9 4<br>9 5<br>9 6                                                                                                                                                                                                                                                                                                                                                                                                                                                                                                                                                                                                                                                                                                                                                                                                                                                                                                                                                                                                                                                                                                                                                                     |
| 17<br>18<br>19                                     | Rolled Rear Pan<br>Custom Front                                                                                                                   | 9 7<br>9 8                                                                                                                                                                                                                                                                                                                                                                                                                                                                                                                                                                                                                                                                                                                                                                                                                                                                                                                                                                                                                                                                                                                                                                            |
| 21                                                 | Windshield (Clear)                                                                                                                                |                                                                                                                                                                                                                                                                                                                                                                                                                                                                                                                                                                                                                                                                                                                                                                                                                                                                                                                                                                                                                                                                                                                                                                                       |
| 24<br>25<br>26                                     | Vent Window (2 pcs.) (Clear) Backup Lights (2 pcs.) (Clear)                                                                                       |                                                                                                                                                                                                                                                                                                                                                                                                                                                                                                                                                                                                                                                                                                                                                                                                                                                                                                                                                                                                                                                                                                                                                                                       |
| 30<br>31<br>32<br>33<br>34                         | Tailights (2 pcs.) (Clear) Tailights (4 pcs.) (Red) Custom Tailiights (Red) Firestone Tires (4 pcs.) Two Racing Slicks (2 pcs. each) Axie (Metal) |                                                                                                                                                                                                                                                                                                                                                                                                                                                                                                                                                                                                                                                                                                                                                                                                                                                                                                                                                                                                                                                                                                                                                                                       |
| 36<br>37                                           | PLATED "CHROME" PARTS                                                                                                                             |                                                                                                                                                                                                                                                                                                                                                                                                                                                                                                                                                                                                                                                                                                                                                                                                                                                                                                                                                                                                                                                                                                                                                                                       |
| 44123456012355555555666677777777777777777777777777 |                                                                                                                                                   |                                                                                                                                                                                                                                                                                                                                                                                                                                                                                                                                                                                                                                                                                                                                                                                                                                                                                                                                                                                                                                                                                                                                                                                       |
|                                                    | 78901234567890123456701234567801234456012345678901230123456<br>▼ 111111111112222222333333333334444445555555555                                    | 7 Oil Pan 8 Steering Post 9 Radiator Cover 10 Cylinder Head (R) 11 Cylinder Head (L) 12 Valve Cover (R) 13 Valve Cover (L) 14 Driveshaft 15 Intake Manifold 16 Splash Pan 17 Rolled Rear Pan 18 Custom Front 19 20 PARTS NOT NUMBERED 21 Windshield (Clear) 23 Rear Window (Clear) 24 Vent Window (2 pcs.) (Clear) 25 Backup Lights (2 pcs.) (Clear) 26 Spotlights (2 pcs.) (Clear) 27 Headlights (2 pcs.) (Clear) 30 Taillights (4 pcs.) (Red) 31 Custom Taillights (Red) 32 Firestone Tires (4 pcs.) 33 Two Racing Slicks (2 pcs. each) 34 Axie (Metal) 35 36 37 PLATED "CHROME" PARTS 38 40 Crankshaft 41 Headlight Bezel (R) 42 Headlight Bezel (L) 43 Parking Light (R) 45 Shift Lever 46 Speedometer 50 Tach/Gauges 51 Steering Wheel 52 Grille Cavity Molding (L) 53 Grille Cavity Molding (R) 54 Sunken Aerial 55 License Plate (2 pcs.) 56 Triple Carburetor 57 Valve Cover (R) 58 Valve Cover (R) 59 Grille 60 Stock Wheel Covers (4 pcs.) 61 "California Custom" Grille 62 Custom Wheel Covers (4 pcs.) 63 Hood Molding 74 Front Bumper 75 Spetlinght Housing 76 Taillight Bezels (6 pcs.) 77 Rear Bumper 77 Spotlight Housing 78 Taillight Bezels (6 pcs.) 79 Rear Bumper |