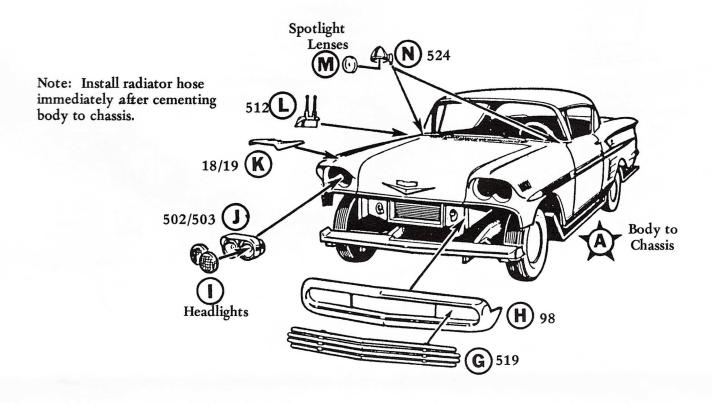

## **PARTS LIST**

| 1<br>2<br>3<br>4<br>5                              | Rear Wheel Inner "Headman" Exhaust Header (R) "Headman" Exhaust Header (L) Rear Upper Control Arm Shock Absorbers (2 pos.)                        | 8 1<br>8 2<br>8 3                                                                                                                                                                                                                                                                                                                                                                                                                                                                                                                                                                                                                                                                                                                                                                                                                                                                                                                                                                                                                                                                                                                                                                     |
|----------------------------------------------------|---------------------------------------------------------------------------------------------------------------------------------------------------|---------------------------------------------------------------------------------------------------------------------------------------------------------------------------------------------------------------------------------------------------------------------------------------------------------------------------------------------------------------------------------------------------------------------------------------------------------------------------------------------------------------------------------------------------------------------------------------------------------------------------------------------------------------------------------------------------------------------------------------------------------------------------------------------------------------------------------------------------------------------------------------------------------------------------------------------------------------------------------------------------------------------------------------------------------------------------------------------------------------------------------------------------------------------------------------|
| 8<br>9<br>10<br>11                                 | "Offen Hauser" Triple Intake Manifold<br>Oil Pan<br>Steering Post<br>Radiator Cover<br>Cylinder Head (R)<br>Cylinder Head (L)<br>Valve Cover (R)  | 887<br>888<br>899<br>991<br>993                                                                                                                                                                                                                                                                                                                                                                                                                                                                                                                                                                                                                                                                                                                                                                                                                                                                                                                                                                                                                                                                                                                                                       |
| 14<br>15<br>16                                     | Driveshaft<br>Intake Manifold<br>Splash Pan                                                                                                       | 9 4<br>9 5<br>9 6                                                                                                                                                                                                                                                                                                                                                                                                                                                                                                                                                                                                                                                                                                                                                                                                                                                                                                                                                                                                                                                                                                                                                                     |
| 17<br>18<br>19                                     | Rolled Rear Pan<br>Custom Front                                                                                                                   | 9 7<br>9 8                                                                                                                                                                                                                                                                                                                                                                                                                                                                                                                                                                                                                                                                                                                                                                                                                                                                                                                                                                                                                                                                                                                                                                            |
| 21                                                 | Windshield (Clear)                                                                                                                                |                                                                                                                                                                                                                                                                                                                                                                                                                                                                                                                                                                                                                                                                                                                                                                                                                                                                                                                                                                                                                                                                                                                                                                                       |
| 24<br>25<br>26                                     | Vent Window (2 pcs.) (Clear) Backup Lights (2 pcs.) (Clear)                                                                                       |                                                                                                                                                                                                                                                                                                                                                                                                                                                                                                                                                                                                                                                                                                                                                                                                                                                                                                                                                                                                                                                                                                                                                                                       |
| 30<br>31<br>32<br>33<br>34                         | Tailights (2 pcs.) (Clear) Tailights (4 pcs.) (Red) Custom Tailiights (Red) Firestone Tires (4 pcs.) Two Racing Slicks (2 pcs. each) Axie (Metal) |                                                                                                                                                                                                                                                                                                                                                                                                                                                                                                                                                                                                                                                                                                                                                                                                                                                                                                                                                                                                                                                                                                                                                                                       |
| 36<br>37                                           | PLATED "CHROME" PARTS                                                                                                                             |                                                                                                                                                                                                                                                                                                                                                                                                                                                                                                                                                                                                                                                                                                                                                                                                                                                                                                                                                                                                                                                                                                                                                                                       |
| 44123456012355555555666677777777777777777777777777 |                                                                                                                                                   |                                                                                                                                                                                                                                                                                                                                                                                                                                                                                                                                                                                                                                                                                                                                                                                                                                                                                                                                                                                                                                                                                                                                                                                       |
|                                                    | 78901234567890123456701234567801234456012345678901230123456<br>▼ 111111111112222222333333333334444445555555555                                    | 7 Oil Pan 8 Steering Post 9 Radiator Cover 10 Cylinder Head (R) 11 Cylinder Head (L) 12 Valve Cover (R) 13 Valve Cover (L) 14 Driveshaft 15 Intake Manifold 16 Splash Pan 17 Rolled Rear Pan 18 Custom Front 19 20 PARTS NOT NUMBERED 21 Windshield (Clear) 23 Rear Window (Clear) 24 Vent Window (2 pcs.) (Clear) 25 Backup Lights (2 pcs.) (Clear) 26 Spotlights (2 pcs.) (Clear) 27 Headlights (2 pcs.) (Clear) 30 Taillights (4 pcs.) (Red) 31 Custom Taillights (Red) 32 Firestone Tires (4 pcs.) 33 Two Racing Slicks (2 pcs. each) 34 Axie (Metal) 35 36 37 PLATED "CHROME" PARTS 38 40 Crankshaft 41 Headlight Bezel (R) 42 Headlight Bezel (L) 43 Parking Light (R) 45 Shift Lever 46 Speedometer 50 Tach/Gauges 51 Steering Wheel 52 Grille Cavity Molding (L) 53 Grille Cavity Molding (R) 54 Sunken Aerial 55 License Plate (2 pcs.) 56 Triple Carburetor 57 Valve Cover (R) 58 Valve Cover (R) 59 Grille 60 Stock Wheel Covers (4 pcs.) 61 "California Custom" Grille 62 Custom Wheel Covers (4 pcs.) 63 Hood Molding 74 Front Bumper 75 Spetlinght Housing 76 Taillight Bezels (6 pcs.) 77 Rear Bumper 77 Spotlight Housing 78 Taillight Bezels (6 pcs.) 79 Rear Bumper |