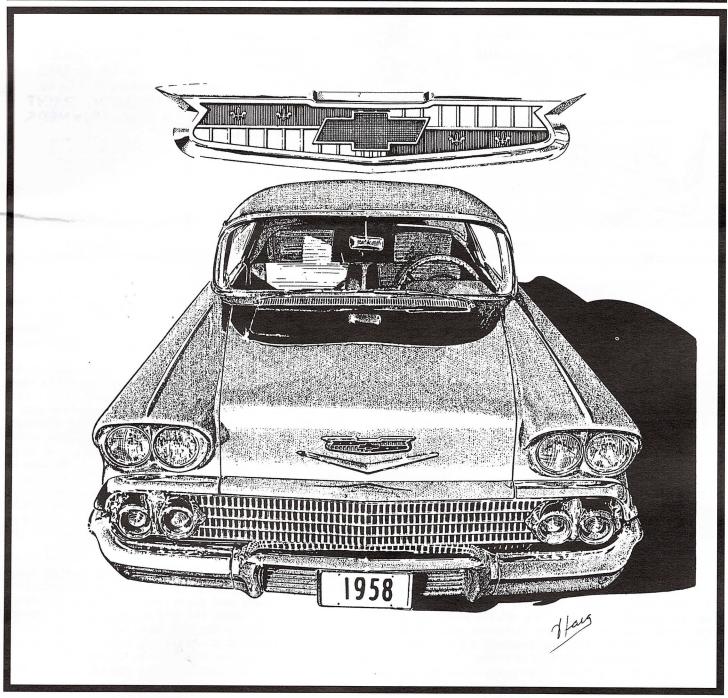

# '58 CHEVROLET®

CHEVROLET Impala Sport Coupe

**1/25 SCALE** 



#### **ASSEMBLY INSTRUCTION MANUAL**



#### Please Read This Page Before Starting

This kit may be built more than one way. Look over this instruction Sheet carefully before you begin building. You may decide to combine parts from the different versions shown, or use parts from other AMT/ERTL kits. After you've planned your car, follow the assembly instructions and "TEST FIT" the parts without cementing. This will familiarize you with the locations of parts. For best results, the various sub-assemblies and components should be painted before any "CHROME" parts are attached. For example: When attaching "NON-CHROME" engine parts, it is best to cement them in place and paint as a unit. Refer to parts list for part descriptions.

AMT/ERTL kits are molded from the finest high-impact styrene plastic. Use only paint and cement made