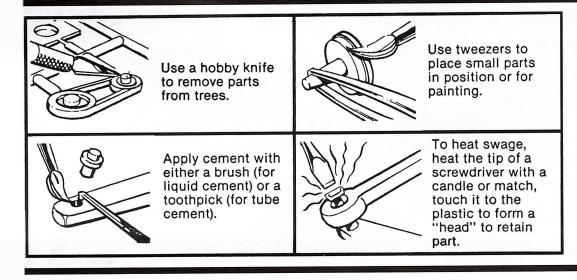

#### Please Read This Page Before Starting

This kit may be built more than one way. Look over this instruction Sheet carefully before you begin building. You may decide to combine parts from the different versions shown, or use parts from other AMT/ERTL kits. After you've planned your car, follow the assembly instructions and "TEST FIT" the parts without cementing. This will familiarize you with the locations of parts. For best results, the various sub-assemblies and components should be painted before any "CHROME" parts are attached. For example: When attaching "NON-CHROME" engine parts, it is best to cement them in place and paint as a unit. Refer to parts list for part descriptions.

AMT/ERTL kits are molded from the finest high-impact styrene plastic. Use only paint and cement made for styrene. Trim excess plastic from parts before joining. When attached "CHROME" or painted parts, scrape plating or paint away where parts are to be joined. Cement to join parts and be careful not to smear cement on exposed surfaces. Built according to the instructions on this sheet, you should have no trouble assembling your kit. Just follow the letters as the instructions are set in order of assembly.