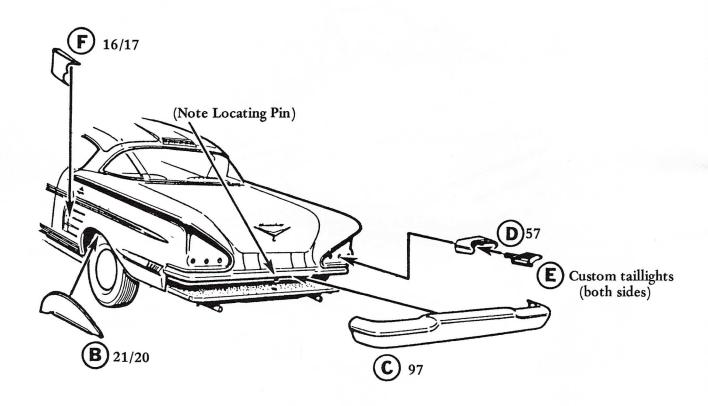

6 Speedometer 50 Tach/Gauges 51 Steering Wheel 52 Grille Cavity Molding (L) 53 Grille Cavity Molding (R) 54 Sunken Aerial 55 License Plate (2 pcs.) 56 Triple Carburetor 57 Valve Cover (R) 58 Valve Cover (R) 59 Grille 60 Stock Wheel Covers (4 pcs.) 61 "California Custom" Grille 62 Custom Wheel Covers (4 pcs.) 63 Hood Molding 74 Front Bumper 75 Spetlinght Housing 76 Taillight Bezels (6 pcs.) 77 Rear Bumper 77 Spotlight Housing 78 Taillight Bezels (6 pcs.) 79 Rear Bumper |

#### ENGINE: STOCK











## **BODY ASSEMBLY** Vent Window 58/59 Assembled Interior **B)** 27/26 Assembled Door Body Rear Window Hinge Windshield Remove this area for Drag Version only - Both Sides Sub Assembled Engine **Hood Clip** Tab 53**(H)** 62 **G** 37

### FINAL ASSEMBLY STOCK





#### FINAL ASSEMBLY CUSTOM





### FINAL ASSEMBLY DRAG



# Be sure to look for these other authentically detailed **AMT** scale model kits at your favorite hobby store