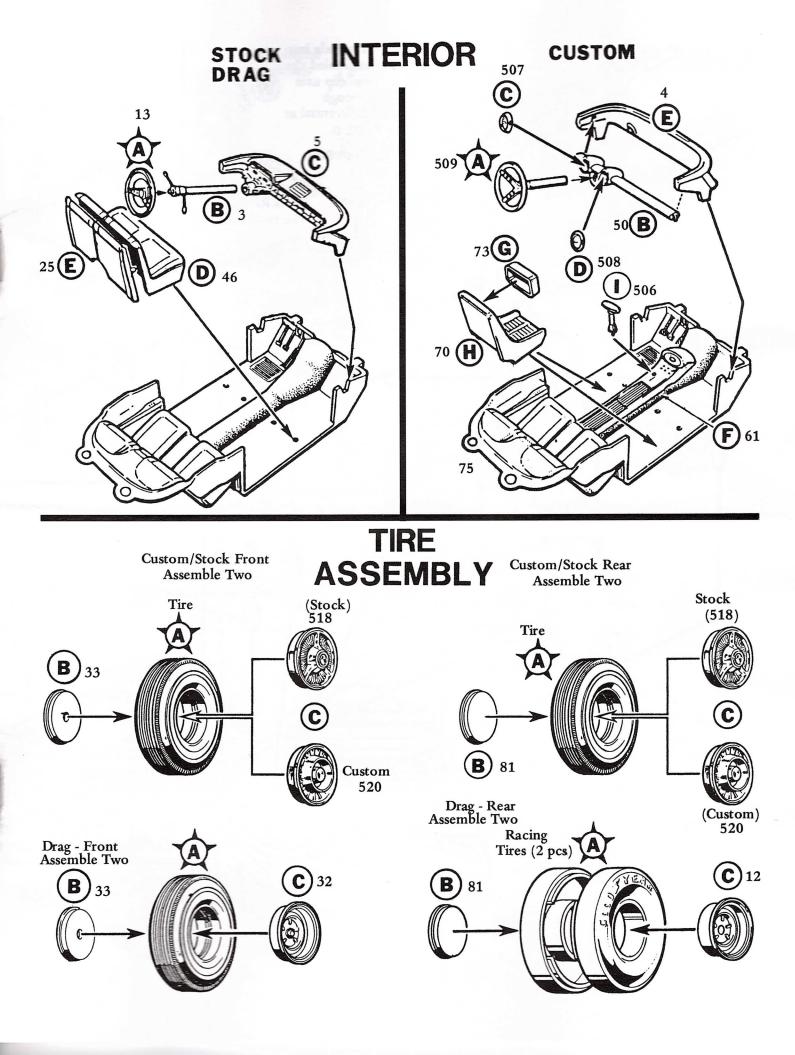

## **BODY ASSEMBLY** Vent Window 58/59 Assembled Interior **B)** 27/26 Assembled Door Body Rear Window Hinge Windshield Remove this area for Drag Version only - Both Sides Sub Assembled Engine **Hood Clip** Tab 53**(H)** 62 **G** 37