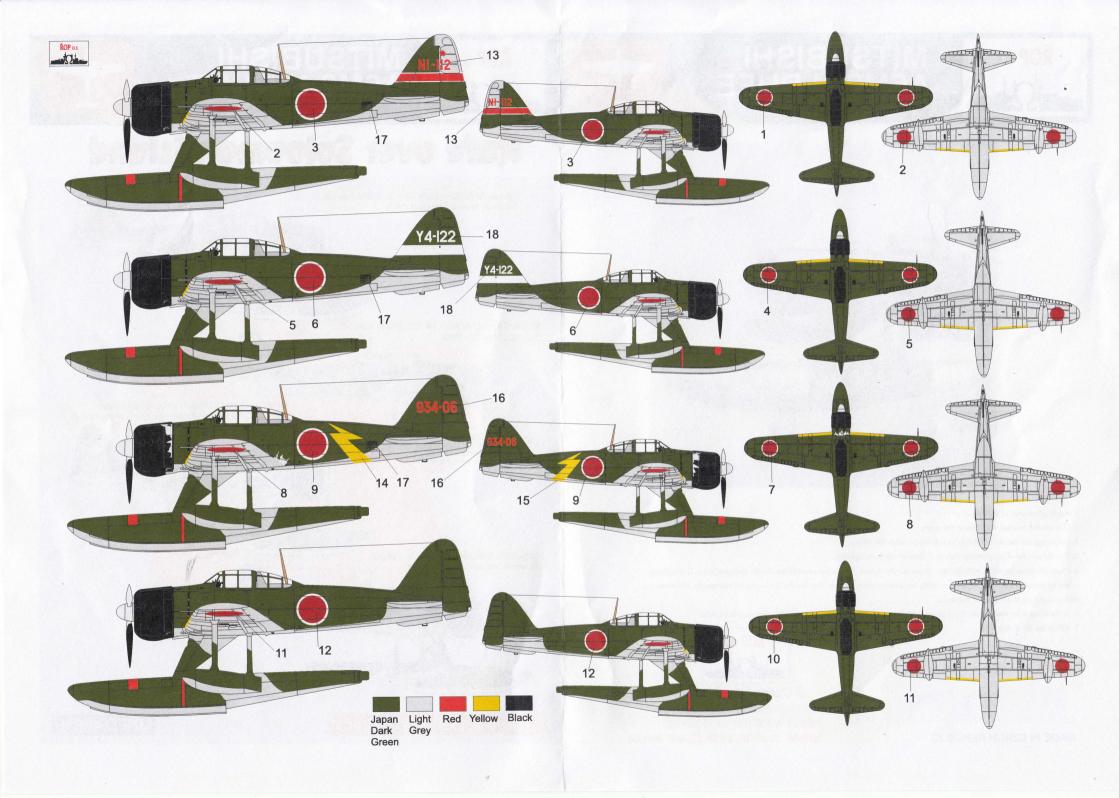

## MITSUBISHI A6M2-N RUFE

## Rufe over Soloomon Island

- 1. Apply gloss cote to model suface
- 2. Cut out the needed detail from the sheet.
- 3. Submerge the decal completely in lukewarm water for 10 sec.
- 4. Put the wet decal on-plotting base and allow it soften completely.
- 5. Place the decal together with the base paper on the model. We recommended use decal solutions (Setter, Softer) Keep paper by tweezers and remove decal carefuly to model surface. In case that the decal was placed incorrectly, add water with a brush on the border of the decal.
- 6. If the decal is located on the right place, press it with a soft cloth to eliminate all water and air bubbles.
- 7. Allow the decal dry well.