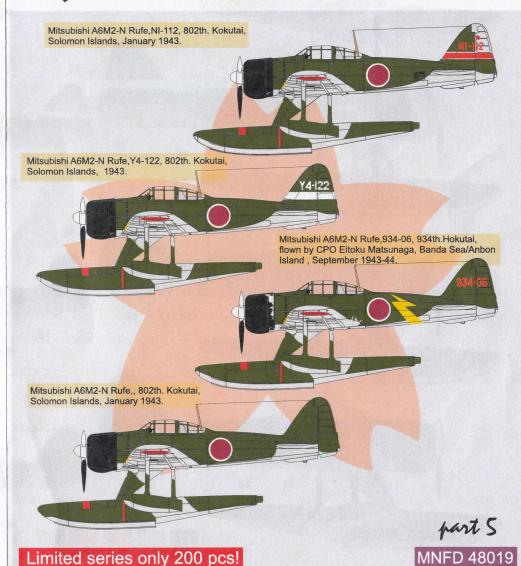

## MITSUBISHI A6M2-N RUFE

## Rufe over Soloomon Island

- 1. Apply gloss cote to model suface
- 2. Cut out the needed detail from the sheet.
- 3. Submerge the decal completely in lukewarm water for 10 sec.
- 4. Put the wet decal on-plotting base and allow it soften completely.
- 5. Place the decal together with the base paper on the model. We recommended use decal solutions (Setter, Softer) Keep paper by tweezers and remove decal carefuly to model surface. In case that the decal was placed incorrectly, add water with a brush on the border of the decal.
- 6. If the decal is located on the right place, press it with a soft cloth to eliminate all water and air bubbles.
- 7. Allow the decal dry well.