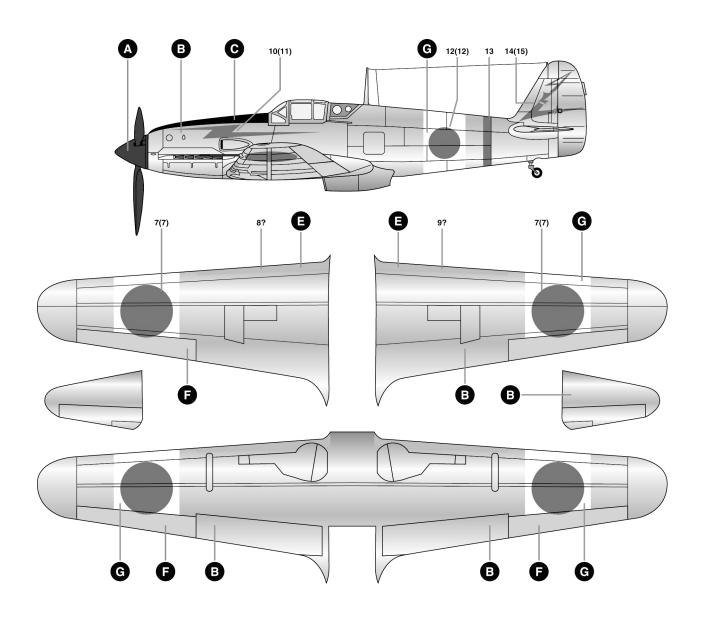

## Ki-61 Hein ("Tony"), 244th Sentai, Japan, 1945

Your Minicraft model includes high-quality waterside decals. These decals adhere best to a glossy surface; and it is recommended that you apply a clear gloss coat over your painted model.

## **PAINTS**

A Red-Brown (ModelMaster 1701, Acryl 4707)

B Aluminum (ModelMaster 1781, Acryl 4677)

C Black (ModelMaster 1749, Acryl 4768)

D Red (ModelMaster 2073, Acryl 4772)

E Yellow (ModelMaster 2118, Acryl 4721)

F Japanese Army Light Gray (ModelMaster 2115, Acryl 4766)

G White (ModelMaster 1745, Acryl 4696)