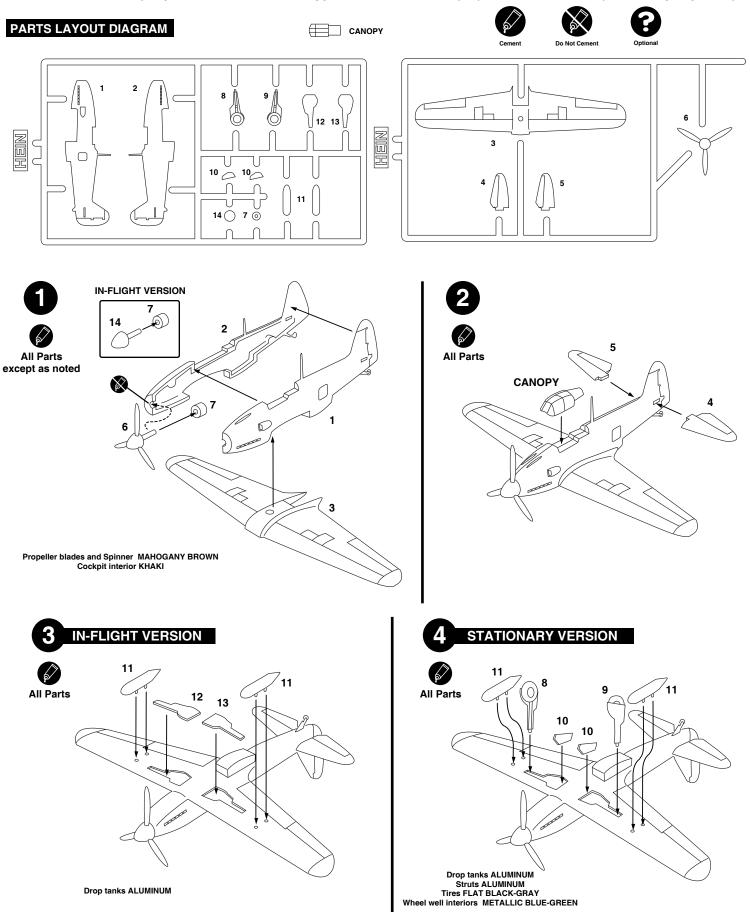

## 1/144 Ki-61 Hien "Tony"

14676

Your MINICRAFT Ki-61 Tony may be assembled with various options, with 'In-flight' features (retracted landing gear and 'spinning' propeller). Parts are also provided for a 'stationary' or 'ground' version with extended landing gear. Please review the assembly steps to become familiar with the parts before beginning assembly.

Drop tanks ALUMINUM