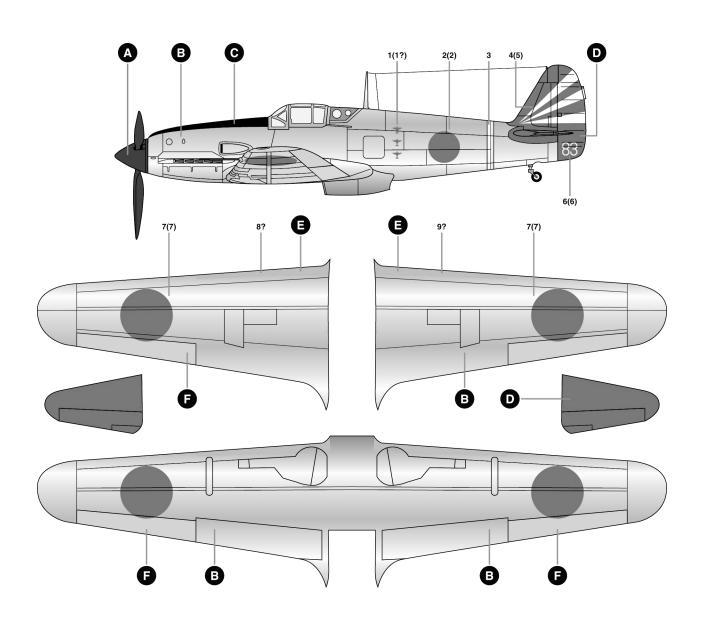

## Ki-61 Hein ("Tony"), 18th Sentai, Japan, 1945

## **PAINTS**

A Red-Brown (ModelMaster 1701, Acryl 4707)

B Aluminum (ModelMaster 1781, Acryl 4677)

C Black (ModelMaster 1749, Acryl 4768)

D Red (ModelMaster 2073, Acryl 4772)

E Yellow (ModelMaster 2118, Acryl 4721)

F Japanese Army Light Gray (ModelMaster 2115, Acryl 4766)

G White (ModelMaster 1745, Acryl 4696)