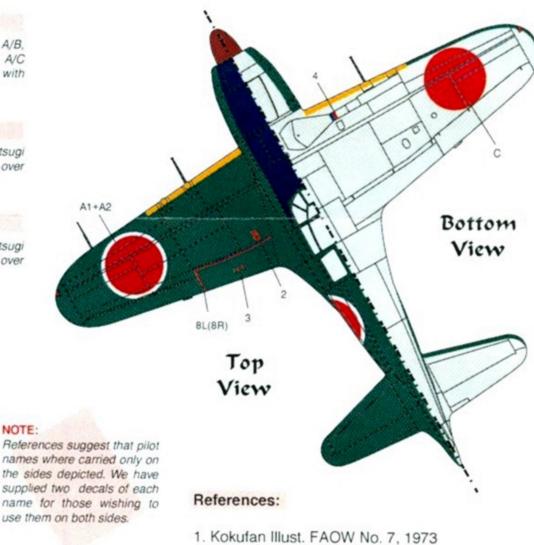

## A/C 2

J2M3 of 302 NAG 1st Squadron. Late 1944, Atsugi A/B, Kanagawa. A/C painted Mitsubishi Green over Navy Gray with Blue/Black anti glare panel.

A/C 3, 4 and 5 J2M3 of 302 NAG, 1st Squadron. Early 1945, Atsugi

A/B, Kanagawa. A/C painted Mitsubishi Green over Navy Gray with Blue/Black anti glare panel.

## Suggested Kits:

- Tamiya 1/48 scale J2M3 Raiden
- Future release of Hasegawa Model Co. Expect late 1996.

| Recommended                                                                         | AeroMarter Warkind Colors<br>Enamels    | References suggest ti<br>names where carried<br>the sides depicted. W |
|-------------------------------------------------------------------------------------|-----------------------------------------|-----------------------------------------------------------------------|
| 9001 Black<br>9002 White<br>9003 Yellow<br>9004 Blue<br>9005 Red<br>9010 Tire Black | 9091 Navy Gray<br>9096 A/N Brown Primer | supplied two decals<br>name for those wisi<br>use them on both side   |
| N Brown Primer                                                                      | Anti-Glare<br>Blue Black Mitsubishi Gi  | een Navy Gray Yellow                                                  |
| F.S.30049                                                                           | F.S 15050                               |                                                                       |

- 1. Kokufan Illust. FAOW No. 7, 1973 unknown author.
- Model art No. 470 Raiden by Kazuhiko Osuo, illustrated by S. Nohara. Published 1996. Excellent reference on J2M3!

If you have suggestions for future subject matter, AeroMaster would like to hear from you. Our goal is to provide high quality, well researched decals of unusual and interesting subjects. We value our customers' input, so if you have specific suggestions or photographs of unusual subject matter which you would be willing to share, please contact: