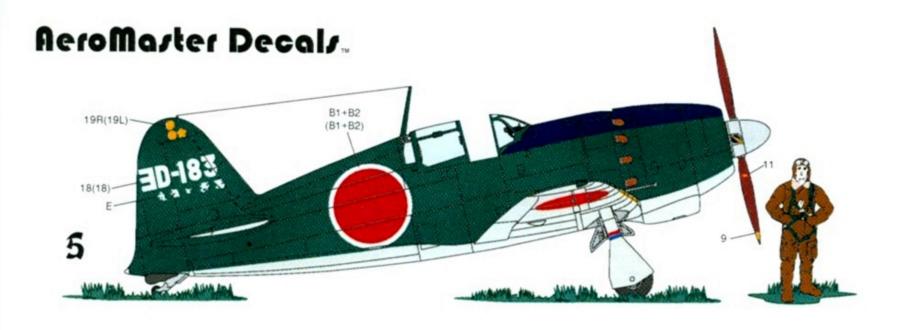

## A/C 2

J2M3 of 302 NAG 1st Squadron. Late 1944, Atsugi A/B, Kanagawa. A/C painted Mitsubishi Green over Navy Gray with Blue/Black anti glare panel.

A/C 3, 4 and 5 J2M3 of 302 NAG, 1st Squadron. Early 1945, Atsugi

A/B, Kanagawa. A/C painted Mitsubishi Green over Navy Gray with Blue/Black anti glare panel.