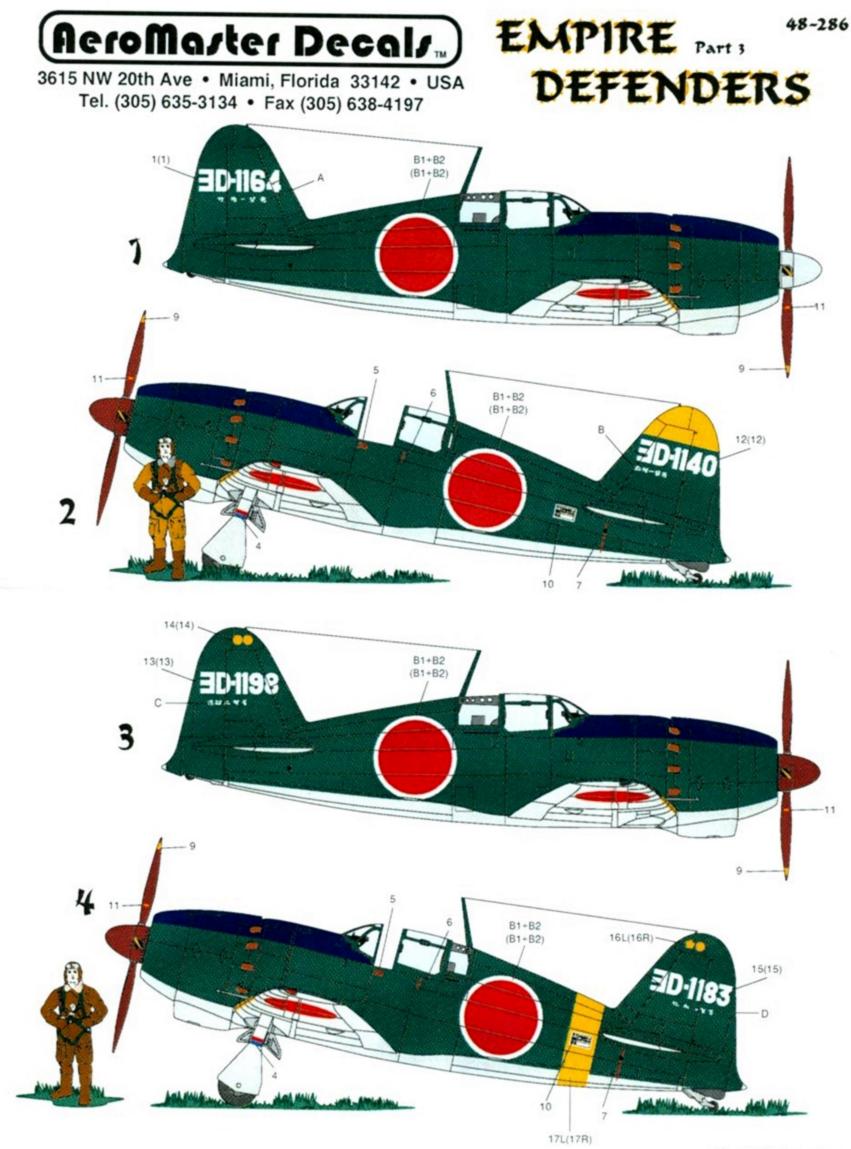

## A/C 2

J2M3 of 302 NAG 1st Squadron. Late 1944, Atsugi A/B, Kanagawa. A/C painted Mitsubishi Green over Navy Gray with Blue/Black anti glare panel.

A/C 3, 4 and 5 J2M3 of 302 NAG, 1st Squadron. Early 1945, Atsugi

A/B, Kanagawa. A/C painted Mitsubishi Green over Navy Gray with Blue/Black anti glare panel.