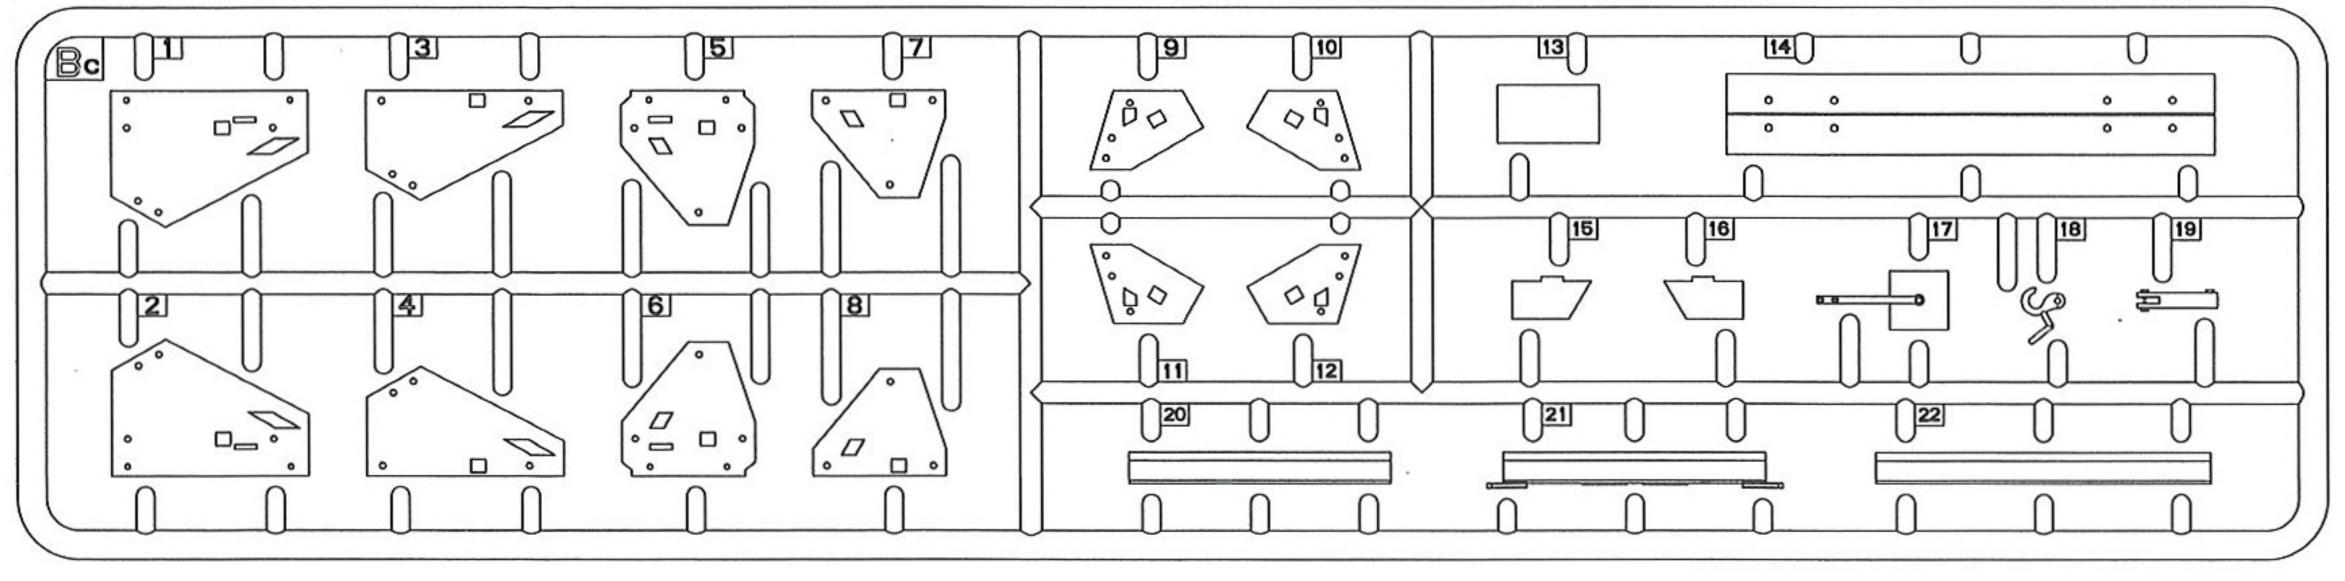

#### Rc

MAKE 2pcs 2 TEILE FERTIGEN EFFECTUER 2 PIECES FARE DUE PEZZI TEE 2 KPL GÖR 2 ST ПОВТОРИТЬ ДВА РАЗА КІЛЬКІСТЬ РАЗІВ