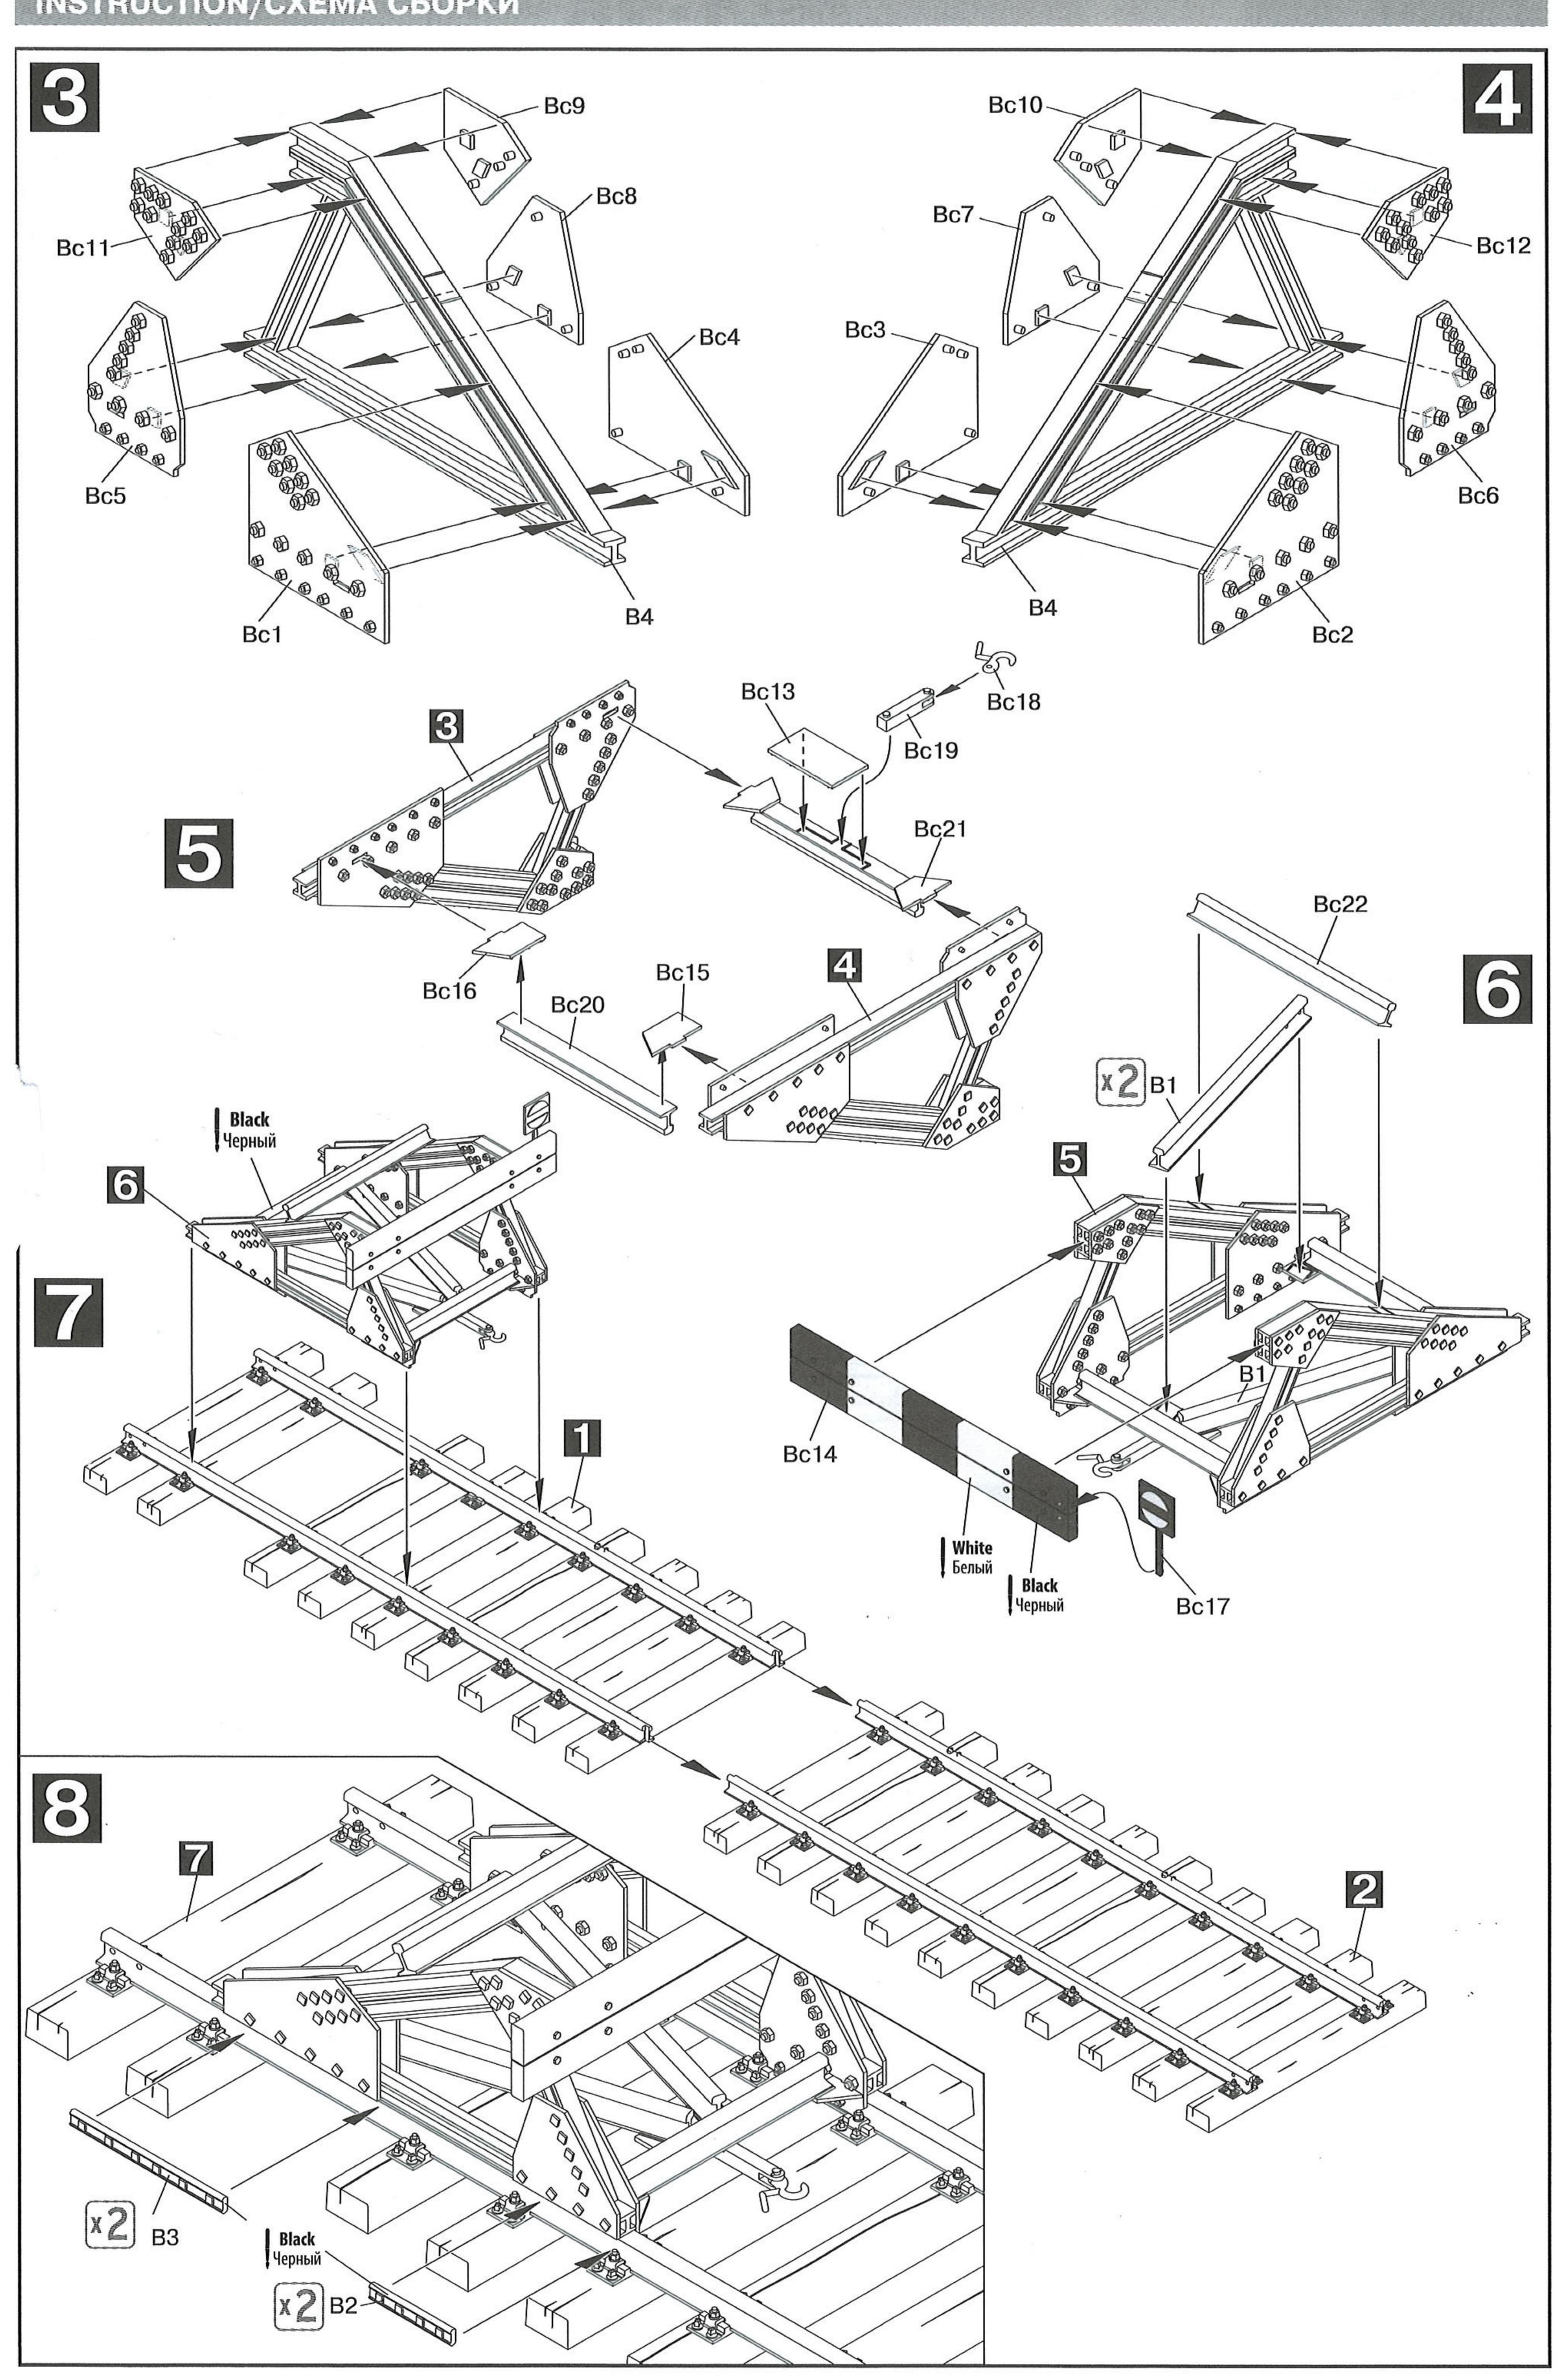

Modelling carried out according to the assembly drawing.

For ease of assembly, each item is marked number.

Складення моделей проводити згідно схеми складання. Для зручності складання кожна деталь відзначена номером.

Составления моделей проводить согласно схемы сборки. Для удобства сборки каждая деталь отмечена номером.