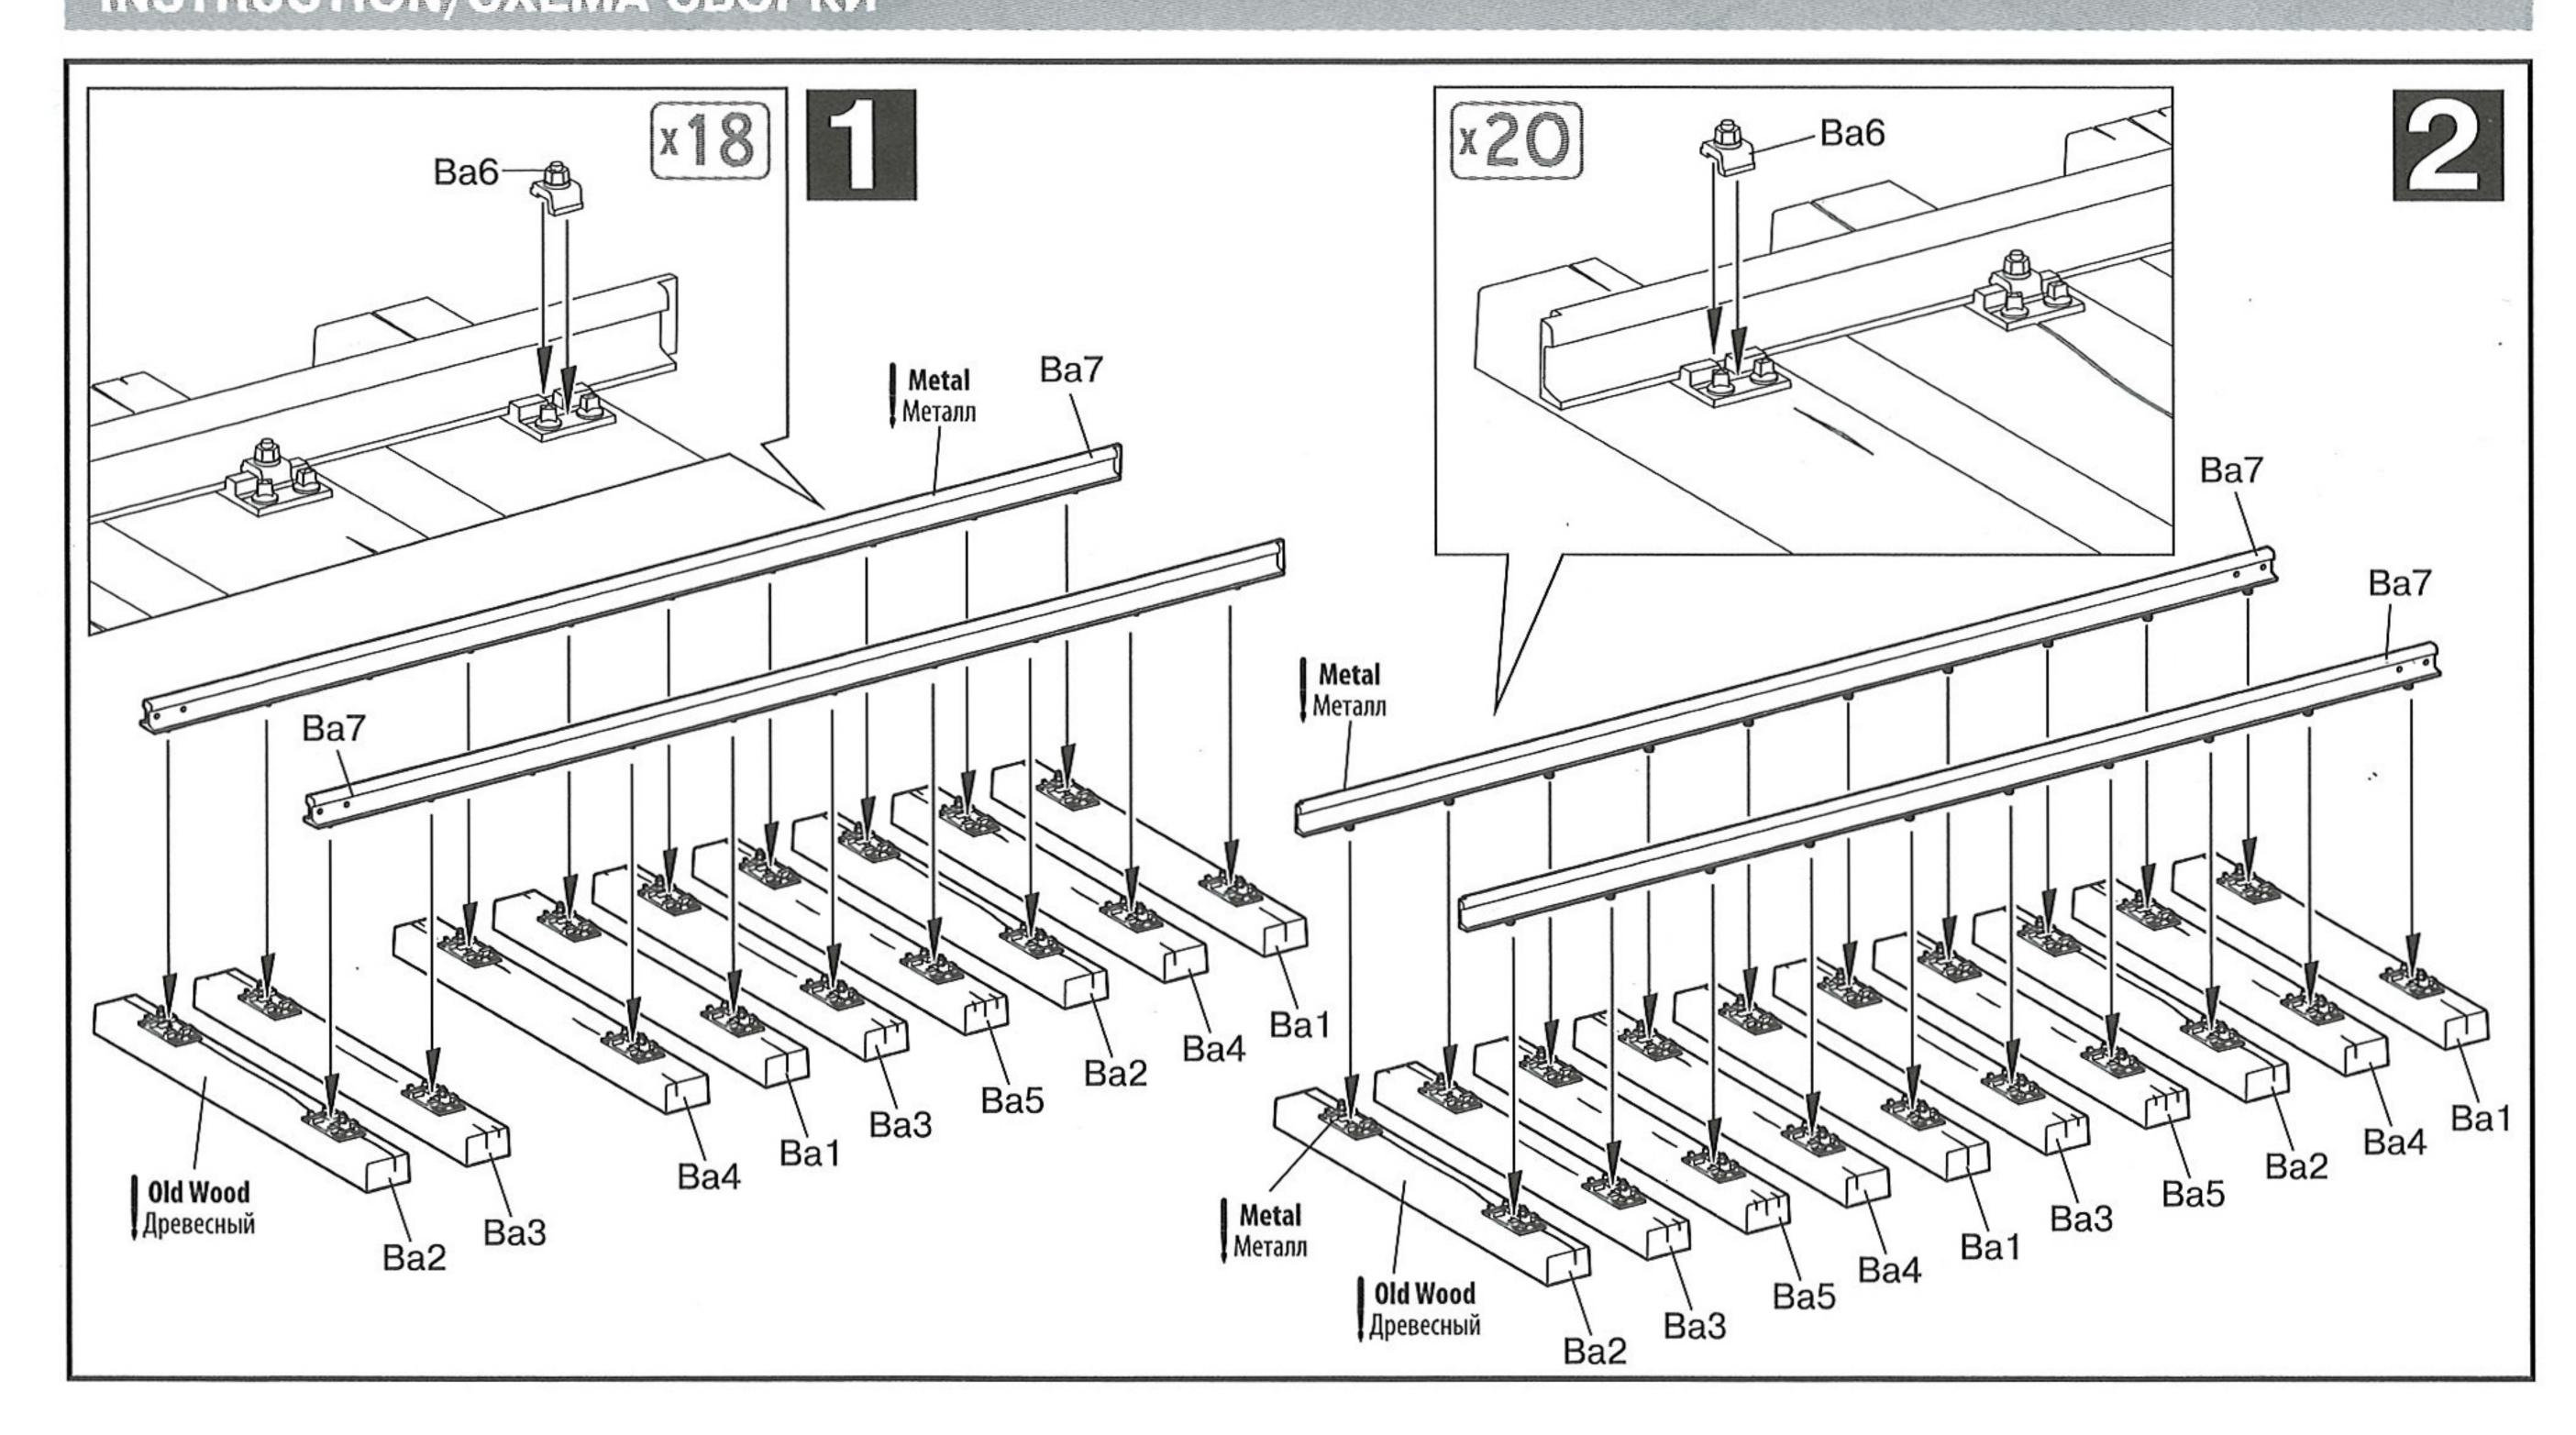

Modelling carried out according to the assembly drawing.

For ease of assembly, each item is marked number.

Складення моделей проводити згідно схеми складання. Для зручності складання кожна деталь відзначена номером.

Составления моделей проводить согласно схемы сборки. Для удобства сборки каждая деталь отмечена номером.