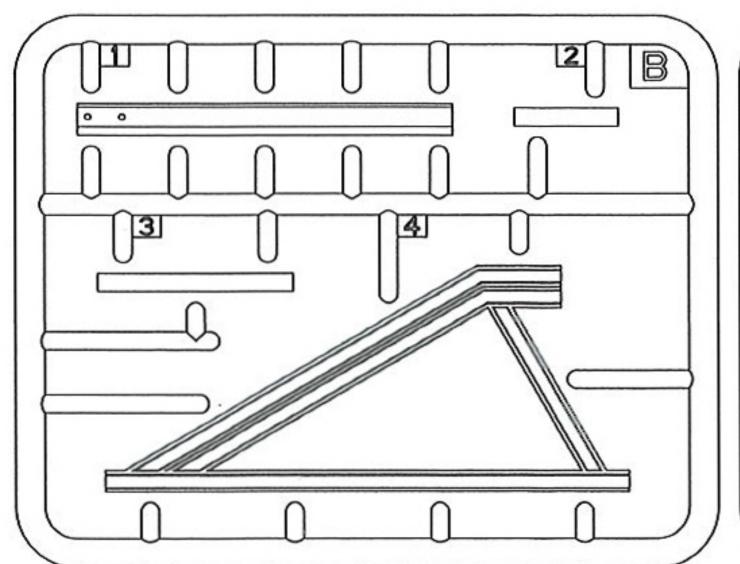

#### **УВАГА**

Під час використання клею і фарби, всі роботи проводити у провітрюваному приміщенні по далі від джерела вогню. Деталі відокремлювати від літників ножем або іншим ріжучим інструментом.

Зачистити облой і місця зрізу за допомогою надфіля та наждакового паперу.

Складення моделей проводити згідно схеми складання. Для зручності складання кожна деталь відзначена номером.

#### **ВНИМАНИЕ**

При использовании клея и краски, все работы проводить в проветриваемом помещении по дальше от источника огня. Детали отделять от летников ножом или другим режущим инструментом.

Зачистить облой и места среза с помощью надфиля и наждачной бумаги.

Составления моделей проводить согласно схемы сборки. Для удобства сборки каждая деталь отмечена номером.

#### PARTS/ATAIN

## **B** x2

### Ba x4





#### Rc





MAKE 2pcs 2 TEILE FERTIGEN EFFECTUER 2 PIECES FARE DUE PEZZI TEE 2 KPL GÖR 2 ST ПОВТОРИТЬ ДВА РАЗА КІЛЬКІСТЬ РАЗІВ

## INSTRUCTION/CXAMA CISOPKIN