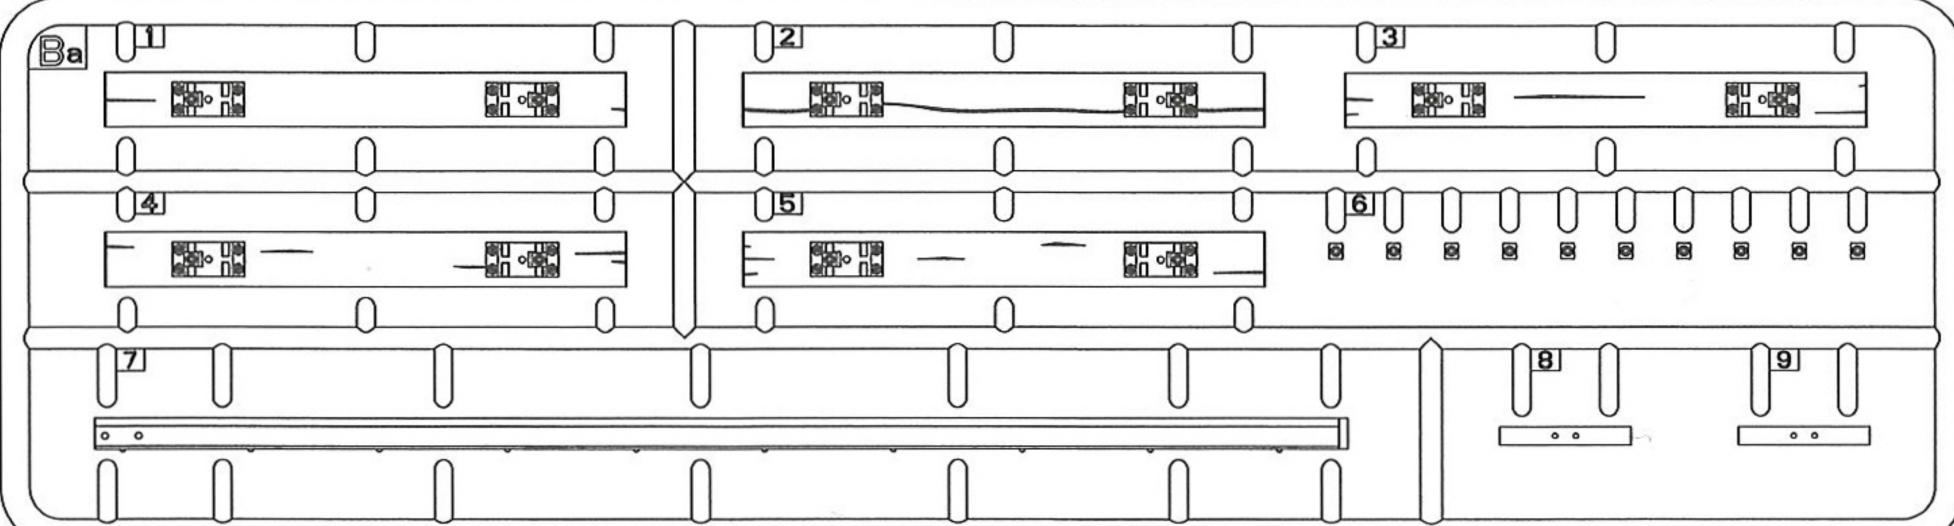

## **УВАГА**

Під час використання клею і фарби, всі роботи проводити у провітрюваному приміщенні по далі від джерела вогню. Деталі відокремлювати від літників ножем або іншим ріжучим інструментом.

Зачистити облой і місця зрізу за допомогою надфіля та наждакового паперу.

Складення моделей проводити згідно схеми складання. Для зручності складання кожна деталь відзначена номером.

#### **ВНИМАНИЕ**

При использовании клея и краски, все работы проводить в проветриваемом помещении по дальше от источника огня. Детали отделять от летников ножом или другим режущим инструментом.

Зачистить облой и места среза с помощью надфиля и наждачной бумаги.

Составления моделей проводить согласно схемы сборки. Для удобства сборки каждая деталь отмечена номером.

#### PARTS/ATAIN

## **B** x2

### Ba x4





#### Rc





MAKE 2pcs 2 TEILE FERTIGEN EFFECTUER 2 PIECES FARE DUE PEZZI TEE 2 KPL GÖR 2 ST ПОВТОРИТЬ ДВА РАЗА КІЛЬКІСТЬ РАЗІВ

## INSTRUCTION/CXAMA CISOPKIN