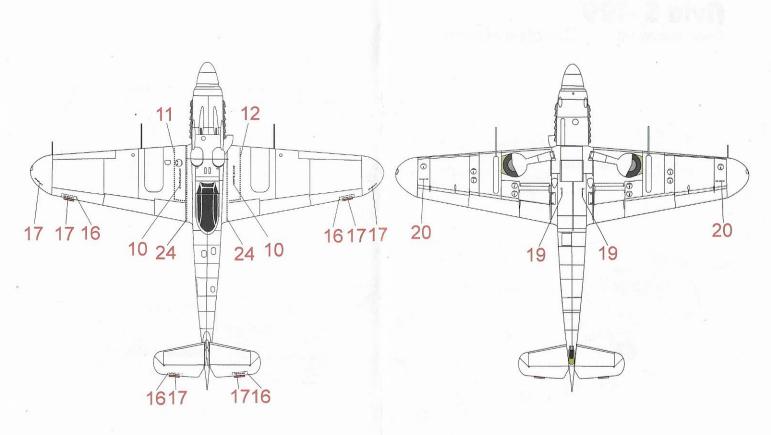

cal completely in lukewarm water for 10 sec.

4. Put the wet decal on-plotting base and allow it soften completely.

paper by tweezers and remove decal carefuly to model surface. In case that the decal was placed incorrectly, add water

## **Avia S-199**



## **Gvia S-199** HMD72064

## vertectives suff ut, server suff. and Israeli service



HMD72064

Stencils for two aircraft are included in the decal set

Limited series only 200 pcs!

MADE IN CZECH REPUBLIC





**H-Models Decals** Gustav Hýbner

www.ghstudio.net ghstudio@ghstudio.net

nmodels@volny.cz

Na zápraží 408/3, Liberec 3, 460 01

## Ve spolupráci s Nakladatelstvím 4+ In co-operation with 4+ Publishing Co. 5. Place the decal together with the base paper on the model. We recommended use decal solutions(Setter, Softer)Keep







1-