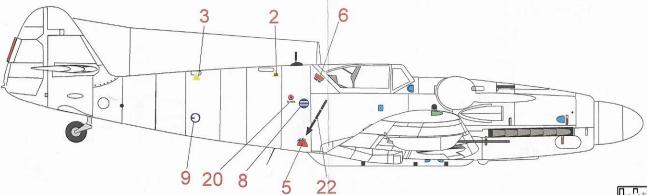

letely in lukewarm water for 10 sec.

4. Put the wet decal on-plotting base and allow it soften completely.

paper by tweezers and remove decal carefuly to model surface. In case that the decal was placed incorrectly, add water

## **Avia S-199**



## **Gvia S-199** HMD72064

## vertectives suff ut, server suff. and Israeli service



HMD72064

Stencils for two aircraft are included in the decal set

Limited series only 200 pcs!

MADE IN CZECH REPUBLIC





**H-Models Decals** Gustav Hýbner

www.ghstudio.net ghstudio@ghstudio.net

nmodels@volny.cz

Na zápraží 408/3, Liberec 3, 460 01

## Ve spolupráci s Nakladatelstvím 4+ In co-operation with 4+ Publishing Co. 5. Place the decal together with the base paper on the model. We recommended use decal solutions(Setter, Softer)Keep







1-