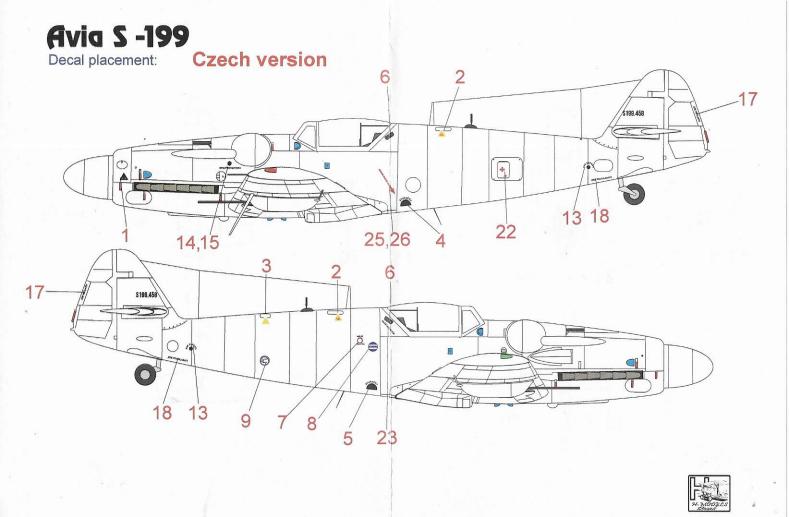

3. Submerge the decal completely in lukewarm water for 10 sec.

4. Put the wet decal on-plotting base and allow it soften completely.

paper by tweezers and remove decal carefuly to model surface. In case that the decal was placed incorrectly, add water

## Ve spolupráci s Nakladatelstvím 4+ In co-operation with 4+ Publishing Co. 5. Place the decal together with the base paper on the model. We recommended use decal solutions(Setter, Softer)Keep

1-