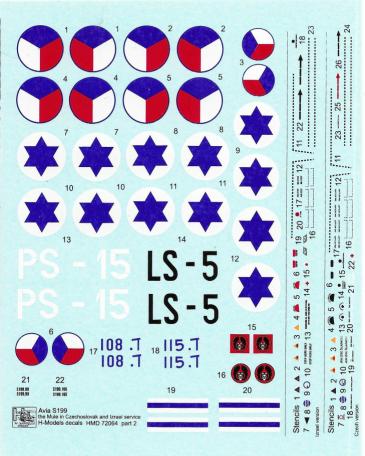

## **Avia S-199**

## **Gvia S-199** HMD72064

## vertectives suff ut, server suff. and Israeli service

HMD72064

Stencils for two aircraft are included in the decal set

Limited series only 200 pcs!

MADE IN CZECH REPUBLIC

**H-Models Decals** Gustav Hýbner