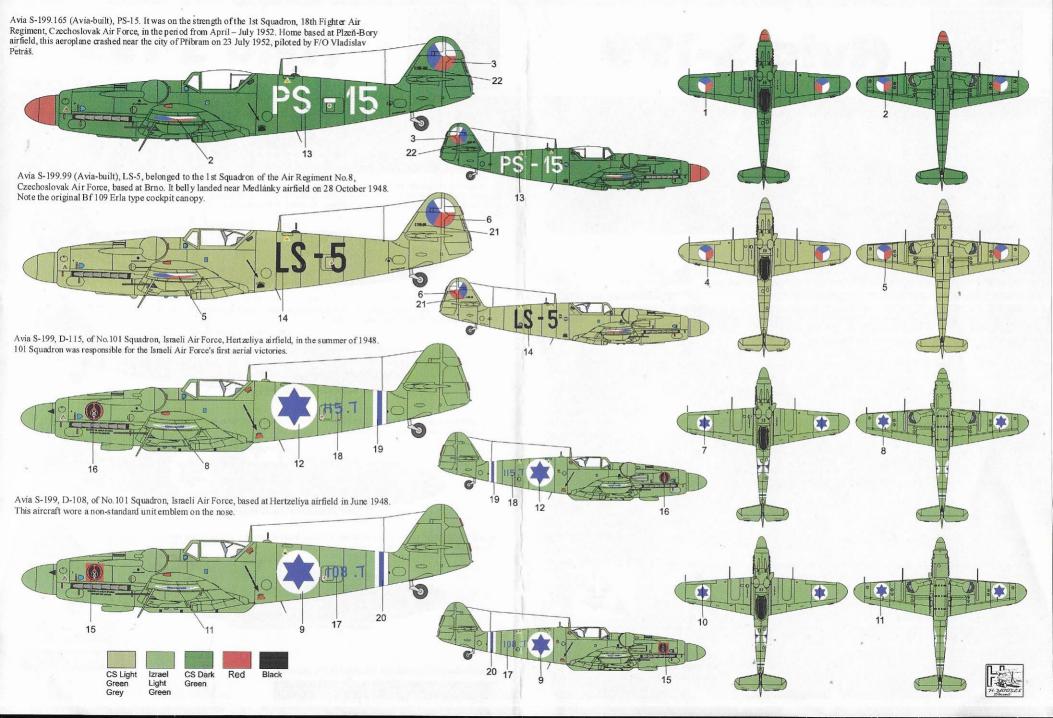

## vertectives suff ut, server suff. and Israeli service

HMD72064

Stencils for two aircraft are included in the decal set

Limited series only 200 pcs!

MADE IN CZECH REPUBLIC

**H-Models Decals** Gustav Hýbner