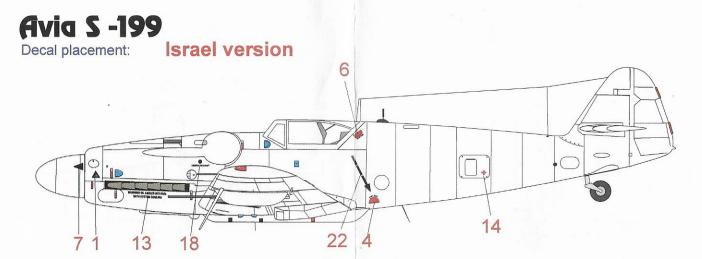

mpletely in lukewarm water for 10 sec.

4. Put the wet decal on-plotting base and allow it soften completely.

paper by tweezers and remove decal carefuly to model surface. In case that the decal was placed incorrectly, add water

## **Avia S-199**



## **Gvia S-199** HMD72064

## vertectives suff ut, server suff. and Israeli service



HMD72064

Stencils for two aircraft are included in the decal set

Limited series only 200 pcs!

MADE IN CZECH REPUBLIC





**H-Models Decals** Gustav Hýbner

www.ghstudio.net ghstudio@ghstudio.net

nmodels@volny.cz

Na zápraží 408/3, Liberec 3, 460 01

## Ve spolupráci s Nakladatelstvím 4+ In co-operation with 4+ Publishing Co. 5. Place the decal together with the base paper on the model. We recommended use decal solutions(Setter, Softer)Keep







1-