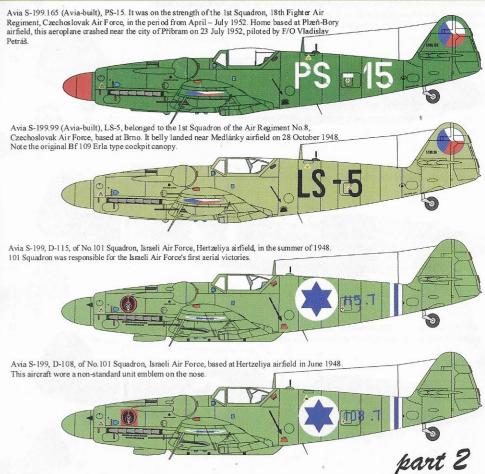

## vertectives suff ut, server suff. and Israeli service

HMD72064

Stencils for two aircraft are included in the decal set

Limited series only 200 pcs!

MADE IN CZECH REPUBLIC

**H-Models Decals** Gustav Hýbner