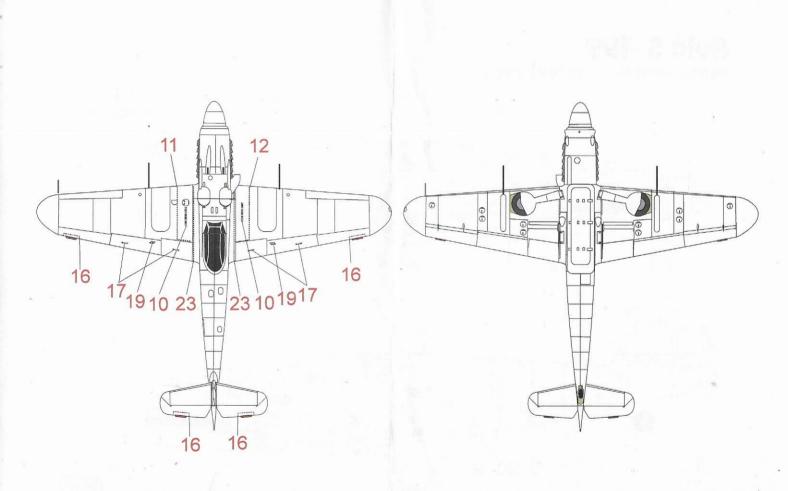

ly in lukewarm water for 10 sec.

4. Put the wet decal on-plotting base and allow it soften completely.

paper by tweezers and remove decal carefuly to model surface. In case that the decal was placed incorrectly, add water

## **Avia S-199**



## **Gvia S-199** HMD72064

## vertectives suff ut, server suff. and Israeli service



HMD72064

Stencils for two aircraft are included in the decal set

Limited series only 200 pcs!

MADE IN CZECH REPUBLIC





**H-Models Decals** Gustav Hýbner

www.ghstudio.net ghstudio@ghstudio.net

nmodels@volny.cz

Na zápraží 408/3, Liberec 3, 460 01

## Ve spolupráci s Nakladatelstvím 4+ In co-operation with 4+ Publishing Co. 5. Place the decal together with the base paper on the model. We recommended use decal solutions(Setter, Softer)Keep







1-