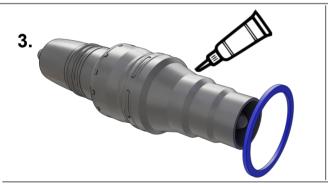

## Information and tips

We have deliberately chosen the FDM process to produce our models. For optimal results, the models are printed at high resolution with custom developed print profiles. This enables us to use bio- degradable materials with minimal waste and no involvement of toxic chemicals. A certain surface roughness is however inevitable. If desired, light sanding will help to improve surface finish. For gluing, cyanoacrylate glue works well.