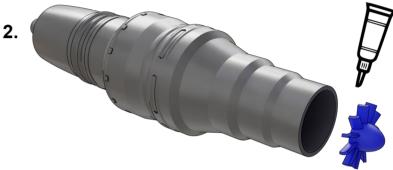

## Information and tips

We have deliberately chosen the FDM process to produce our models. For optimal results, the models are printed at high resolution with custom developed print profiles. This enables us to use bio- degradable materials with minimal waste and no involvement of toxic chemicals. A certain surface roughness is however inevitable. If desired, light sanding will help to improve surface finish. For gluing, cyanoacrylate glue works well.