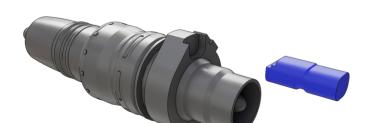

and tips

We have deliberately chosen the FDM process to produce our models. For optimal results, the models are printed at high resolution with custom developed print profiles. This enables us to use bio- degradable materials with minimal waste and no involvement of toxic chemicals. A certain surface roughness is however inevitable. If desired, light sanding will help to improve surface finish. For gluing, cyanoacrylate glue works well.

I hope you enjoy putting together this model kit. Feel free to contact me if you have questions. Kind regards,

Kris .

5.

Warnung: Nicht für Kinder unter 6 Jahren geeignet. Erstickungsgefahr durch verschluckbare Kleinteile.

Warning: Not suitable for children under 6 years of age. Danger of suffocation due to small parts that can be swallowed.













For more model kit updates; follow us on facebook: https://tinyurl.com/luft46models



For building instructions: https://tinyurl.com/my3d-instruct