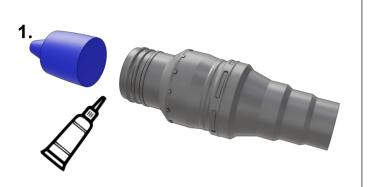

## Information and tips

We have deliberately chosen the FDM process to produce our models. For optimal results, the models are printed at high resolution with custom developed print profiles. This enables us to use bio- degradable materials with minimal waste and no involvement of toxic chemicals. A certain surface roughness is however inevitable. If desired, light sanding will help to improve surface finish. For gluing, cyanoacrylate glue works well.