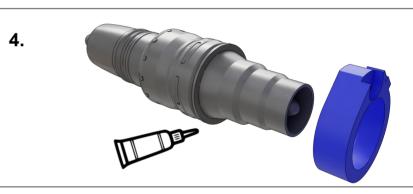

## Information and tips

We have deliberately chosen the FDM process to produce our models. For optimal results, the models are printed at high resolution with custom developed print profiles. This enables us to use bio- degradable materials with minimal waste and no involvement of toxic chemicals. A certain surface roughness is however inevitable. If desired, light sanding will help to improve surface finish. For gluing, cyanoacrylate glue works well.