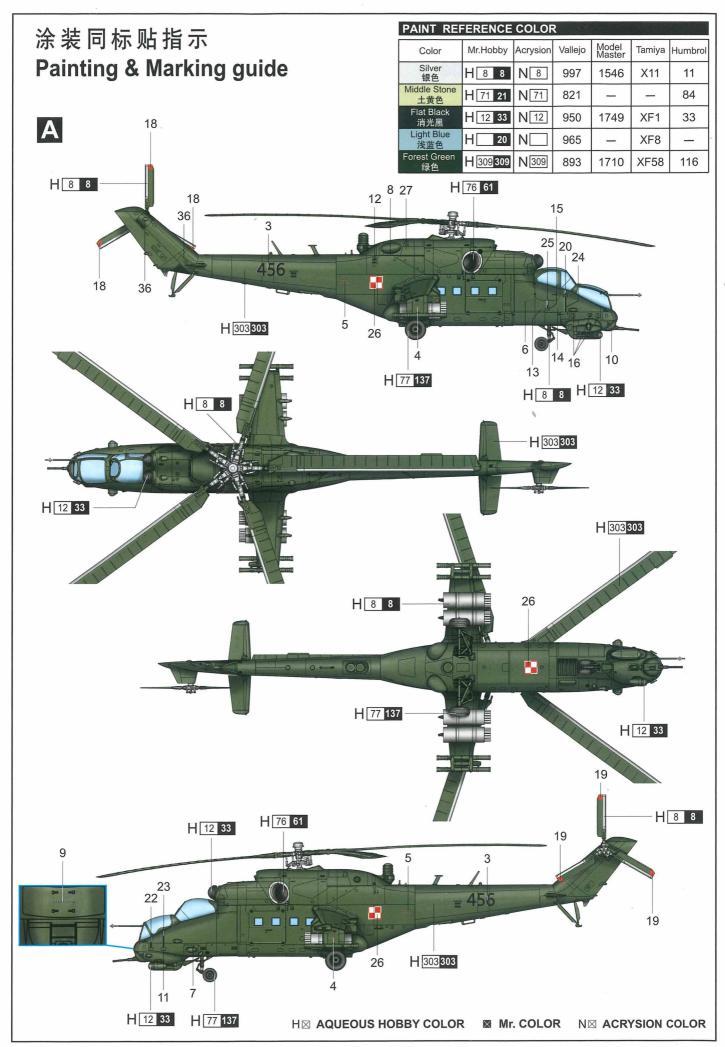

合14岁以下没有经验的模型爱好者。

#### 水贴纸的使用:

- 1. 从水贴纸上剪下印花;
- 2.将印花放入温水中浸10秒,然后放在干净布上。2. Dip the decal in warm water for about 10
- 3. 拿着印花纸板将印花移到模型上;
- 4. 手指蘸水将印花移到适当的位置;
- 5.用软布轻压印花直至水干,汽泡消失。

## DECAL APPLICATION:

- 1.Cut decals from sheet as needed
- seconds and then place on soft clean cloth. 5. When placed in the proper position gently
- 3. Hold the decal backing sheet edge and gently slide the decal onto the model in its proper position.
- 4 While still wet, decal can be adjusted for better fit on model by dampening it gently with your finger.
- press decal down with a soft cloth until excess water and air bubbles are gone.
- 6. Allow decal to dry completely before handling model





铧平

File / Sand



Option







不涂胶水

No cement







# 部品图 Parts