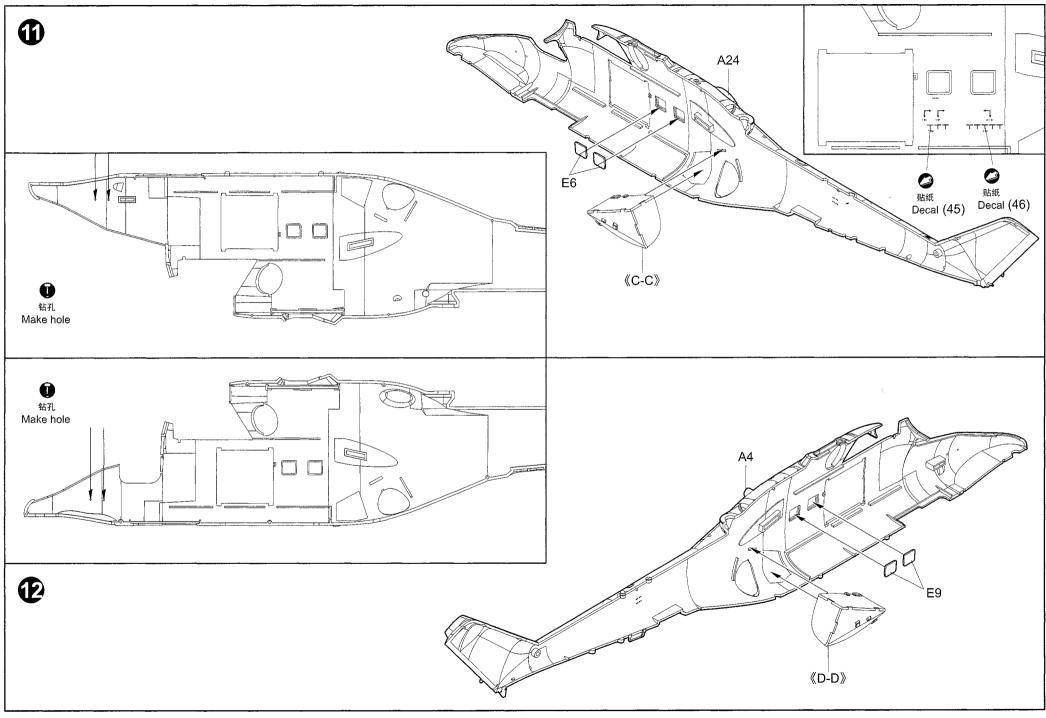

时应将套材远离小孩接触。
- 本产品不适合14岁以下没有经验的模型爱好者。

#### 水贴纸的使用:

- 1. 从水贴纸上剪下印花;
- 2.将印花放入温水中浸10秒,然后放在干净布上。2. Dip the decal in warm water for about 10
- 3. 拿着印花纸板将印花移到模型上;
- 4. 手指蘸水将印花移到适当的位置;
- 5.用软布轻压印花直至水干,汽泡消失。

## DECAL APPLICATION:

- 1.Cut decals from sheet as needed
- seconds and then place on soft clean cloth. 5. When placed in the proper position gently
- 3. Hold the decal backing sheet edge and gently slide the decal onto the model in its proper position.
- 4 While still wet, decal can be adjusted for better fit on model by dampening it gently with your finger.
- press decal down with a soft cloth until excess water and air bubbles are gone.
- 6. Allow decal to dry completely before handling model





铧平

File / Sand



Option







不涂胶水

No cement







# 部品图 Parts