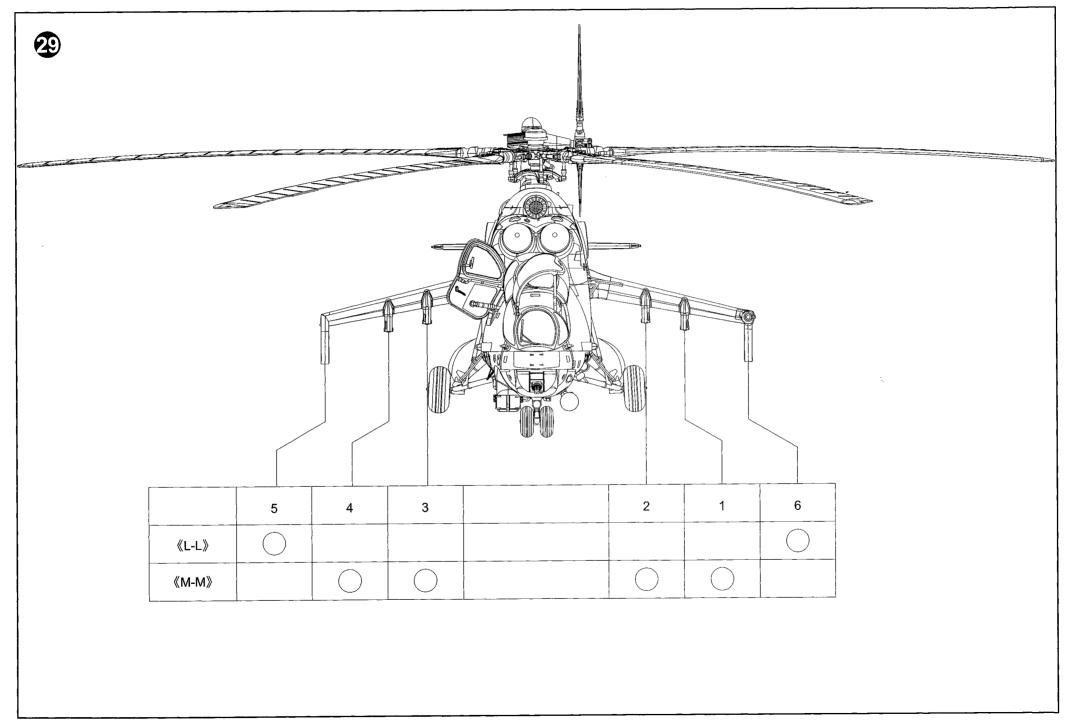

不适合14岁以下没有经验的模型爱好者。

#### 水贴纸的使用:

- 1. 从水贴纸上剪下印花;
- 2.将印花放入温水中浸10秒,然后放在干净布上。2. Dip the decal in warm water for about 10
- 3. 拿着印花纸板将印花移到模型上;
- 4. 手指蘸水将印花移到适当的位置;
- 5.用软布轻压印花直至水干,汽泡消失。

## DECAL APPLICATION:

- 1.Cut decals from sheet as needed
- seconds and then place on soft clean cloth. 5. When placed in the proper position gently
- 3. Hold the decal backing sheet edge and gently slide the decal onto the model in its proper position.
- 4 While still wet, decal can be adjusted for better fit on model by dampening it gently with your finger.
- press decal down with a soft cloth until excess water and air bubbles are gone.
- 6. Allow decal to dry completely before handling model





铧平

File / Sand



Option







不涂胶水

No cement







# 部品图 Parts