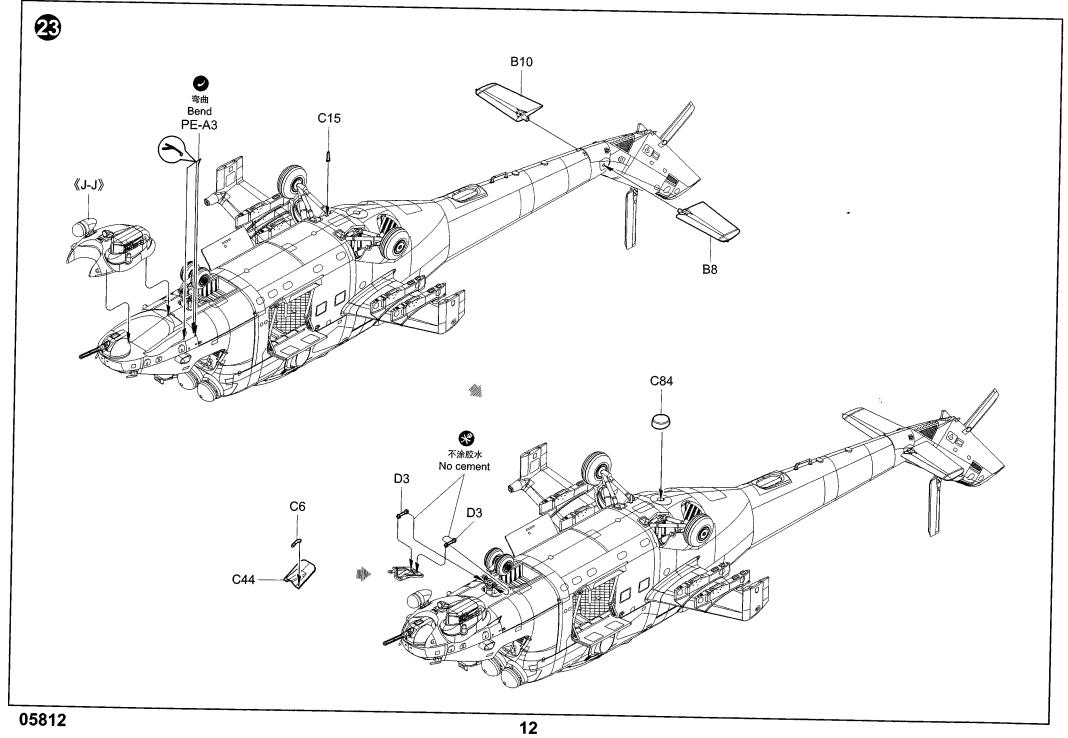

触。
- 本产品不适合14岁以下没有经验的模型爱好者。

#### 水贴纸的使用:

- 1. 从水贴纸上剪下印花;
- 2.将印花放入温水中浸10秒,然后放在干净布上。2. Dip the decal in warm water for about 10
- 3. 拿着印花纸板将印花移到模型上;
- 4. 手指蘸水将印花移到适当的位置;
- 5.用软布轻压印花直至水干,汽泡消失。

## DECAL APPLICATION:

- 1.Cut decals from sheet as needed
- seconds and then place on soft clean cloth. 5. When placed in the proper position gently
- 3. Hold the decal backing sheet edge and gently slide the decal onto the model in its proper position.
- 4 While still wet, decal can be adjusted for better fit on model by dampening it gently with your finger.
- press decal down with a soft cloth until excess water and air bubbles are gone.
- 6. Allow decal to dry completely before handling model





铧平

File / Sand



Option







不涂胶水

No cement







# 部品图 Parts