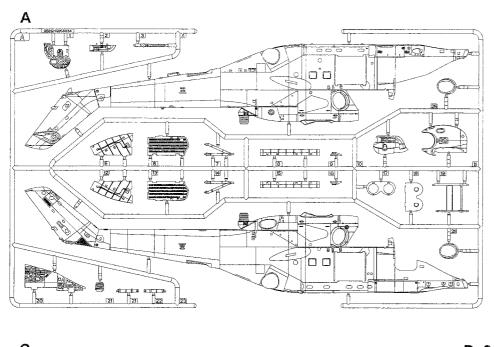

吮塑料零件,或者将塑料袋套在头上,制 作时应将套材远离小孩接触。
- 本产品不适合14岁以下没有经验的模型爱好者。

#### 水贴纸的使用:

- 1. 从水贴纸上剪下印花;
- 2.将印花放入温水中浸10秒,然后放在干净布上。2. Dip the decal in warm water for about 10
- 3. 拿着印花纸板将印花移到模型上;
- 4. 手指蘸水将印花移到适当的位置;
- 5.用软布轻压印花直至水干,汽泡消失。

## DECAL APPLICATION:

- 1.Cut decals from sheet as needed
- seconds and then place on soft clean cloth. 5. When placed in the proper position gently
- 3. Hold the decal backing sheet edge and gently slide the decal onto the model in its proper position.
- 4 While still wet, decal can be adjusted for better fit on model by dampening it gently with your finger.
- press decal down with a soft cloth until excess water and air bubbles are gone.
- 6. Allow decal to dry completely before handling model





铧平

File / Sand



Option







不涂胶水

No cement







# 部品图 Parts