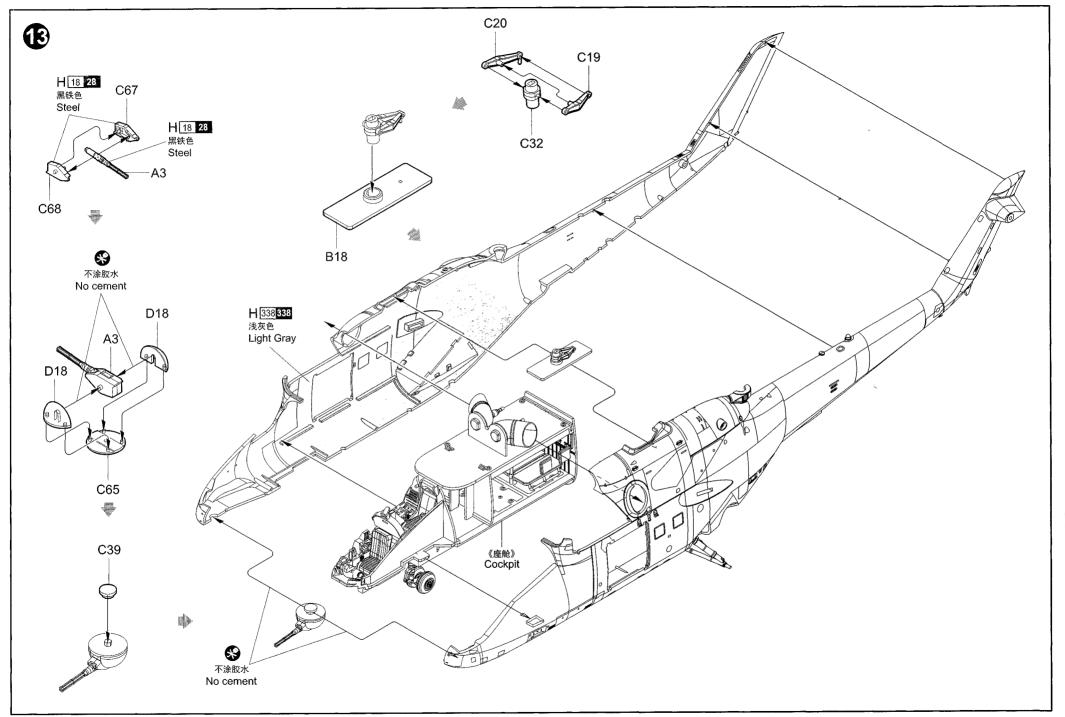

将套材远离小孩接触。
- 本产品不适合14岁以下没有经验的模型爱好者。

#### 水贴纸的使用:

- 1. 从水贴纸上剪下印花;
- 2.将印花放入温水中浸10秒,然后放在干净布上。2. Dip the decal in warm water for about 10
- 3. 拿着印花纸板将印花移到模型上;
- 4. 手指蘸水将印花移到适当的位置;
- 5.用软布轻压印花直至水干,汽泡消失。

## DECAL APPLICATION:

- 1.Cut decals from sheet as needed
- seconds and then place on soft clean cloth. 5. When placed in the proper position gently
- 3. Hold the decal backing sheet edge and gently slide the decal onto the model in its proper position.
- 4 While still wet, decal can be adjusted for better fit on model by dampening it gently with your finger.
- press decal down with a soft cloth until excess water and air bubbles are gone.
- 6. Allow decal to dry completely before handling model





铧平

File / Sand



Option







不涂胶水

No cement







# 部品图 Parts