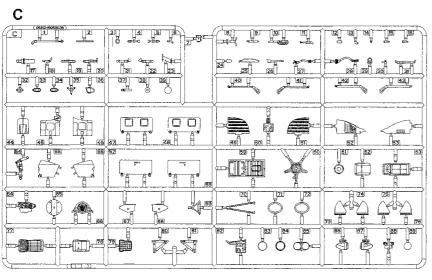

件,或者将塑料袋套在头上,制 作时应将套材远离小孩接触。
- 本产品不适合14岁以下没有经验的模型爱好者。

#### 水贴纸的使用:

- 1. 从水贴纸上剪下印花;
- 2.将印花放入温水中浸10秒,然后放在干净布上。2. Dip the decal in warm water for about 10
- 3. 拿着印花纸板将印花移到模型上;
- 4. 手指蘸水将印花移到适当的位置;
- 5.用软布轻压印花直至水干,汽泡消失。

## DECAL APPLICATION:

- 1.Cut decals from sheet as needed
- seconds and then place on soft clean cloth. 5. When placed in the proper position gently
- 3. Hold the decal backing sheet edge and gently slide the decal onto the model in its proper position.
- 4 While still wet, decal can be adjusted for better fit on model by dampening it gently with your finger.
- press decal down with a soft cloth until excess water and air bubbles are gone.
- 6. Allow decal to dry completely before handling model





铧平

File / Sand



Option







不涂胶水

No cement







# 部品图 Parts