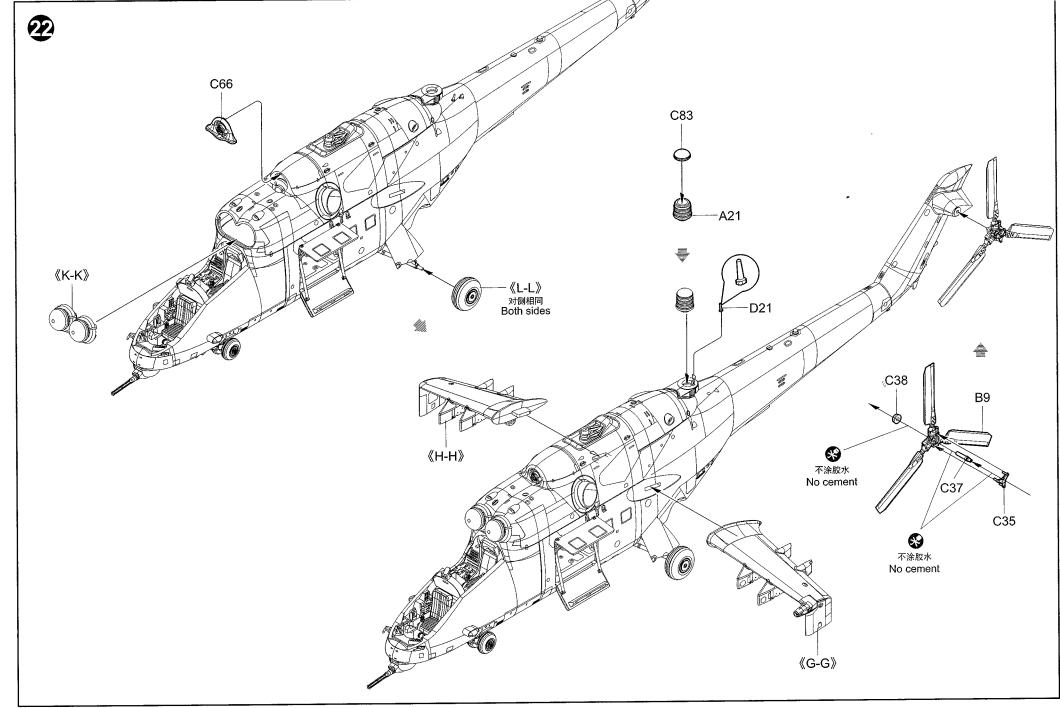

孩接触。
- 本产品不适合14岁以下没有经验的模型爱好者。

#### 水贴纸的使用:

- 1. 从水贴纸上剪下印花;
- 2.将印花放入温水中浸10秒,然后放在干净布上。2. Dip the decal in warm water for about 10
- 3. 拿着印花纸板将印花移到模型上;
- 4. 手指蘸水将印花移到适当的位置;
- 5.用软布轻压印花直至水干,汽泡消失。

## DECAL APPLICATION:

- 1.Cut decals from sheet as needed
- seconds and then place on soft clean cloth. 5. When placed in the proper position gently
- 3. Hold the decal backing sheet edge and gently slide the decal onto the model in its proper position.
- 4 While still wet, decal can be adjusted for better fit on model by dampening it gently with your finger.
- press decal down with a soft cloth until excess water and air bubbles are gone.
- 6. Allow decal to dry completely before handling model





铧平

File / Sand



Option







不涂胶水

No cement







# 部品图 Parts