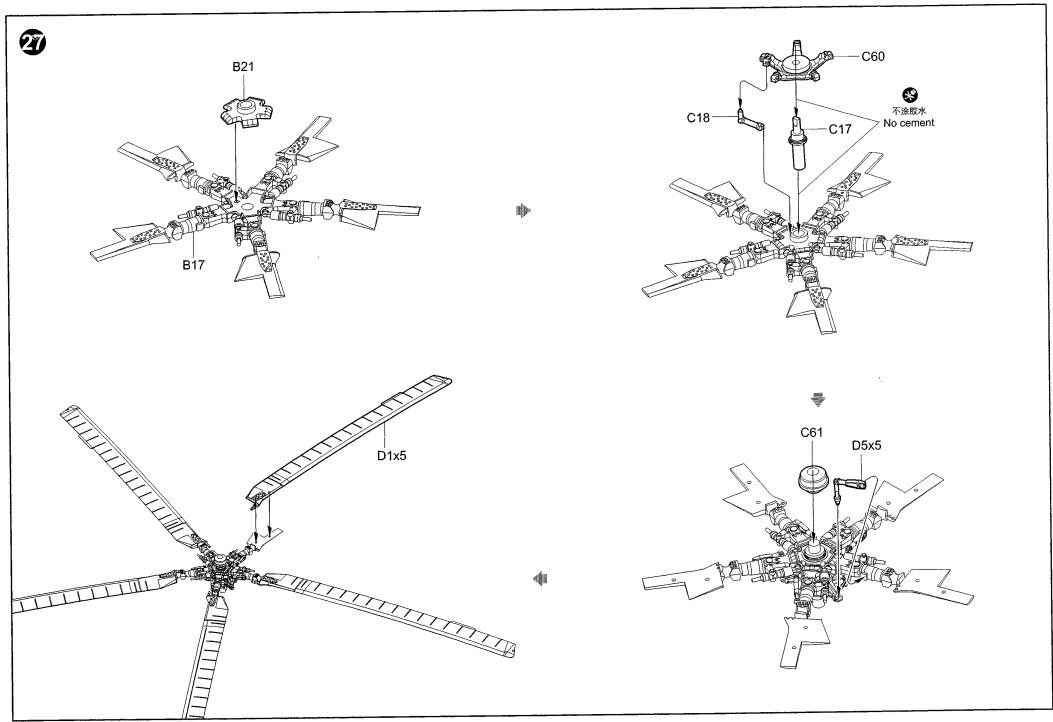

本产品不适合14岁以下没有经验的模型爱好者。

#### 水贴纸的使用:

- 1. 从水贴纸上剪下印花;
- 2.将印花放入温水中浸10秒,然后放在干净布上。2. Dip the decal in warm water for about 10
- 3. 拿着印花纸板将印花移到模型上;
- 4. 手指蘸水将印花移到适当的位置;
- 5.用软布轻压印花直至水干,汽泡消失。

## DECAL APPLICATION:

- 1.Cut decals from sheet as needed
- seconds and then place on soft clean cloth. 5. When placed in the proper position gently
- 3. Hold the decal backing sheet edge and gently slide the decal onto the model in its proper position.
- 4 While still wet, decal can be adjusted for better fit on model by dampening it gently with your finger.
- press decal down with a soft cloth until excess water and air bubbles are gone.
- 6. Allow decal to dry completely before handling model





铧平

File / Sand



Option







不涂胶水

No cement







# 部品图 Parts