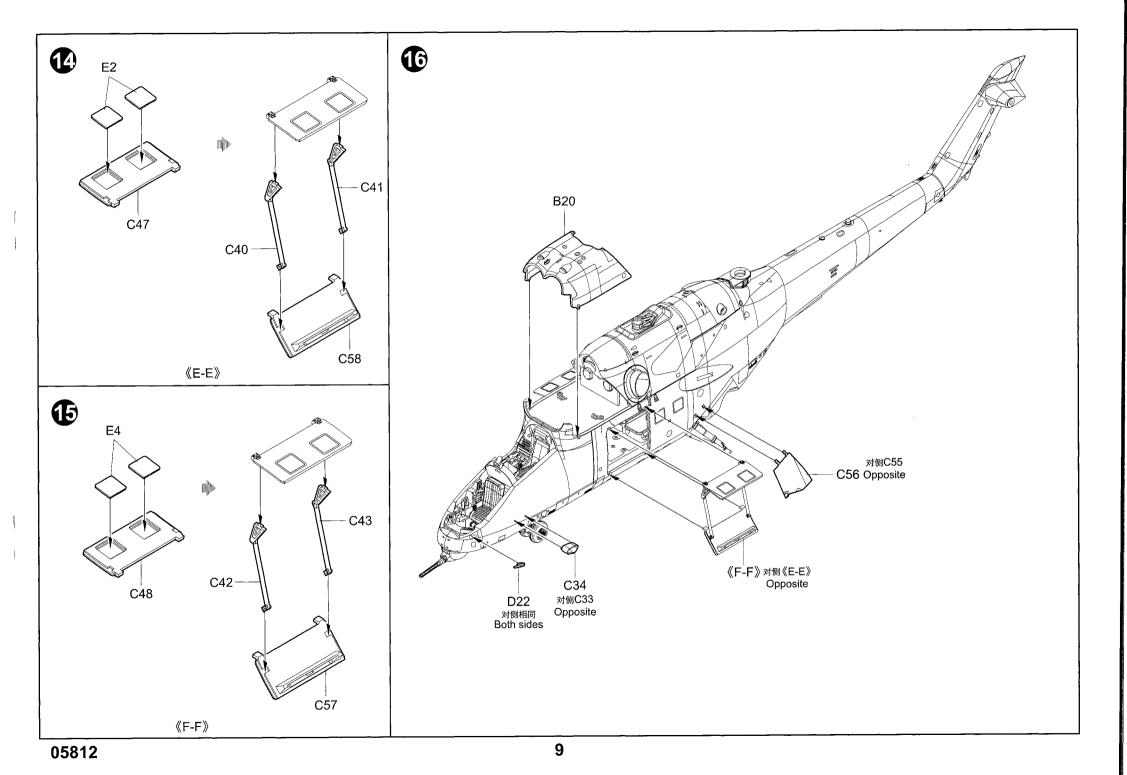

材远离小孩接触。
- 本产品不适合14岁以下没有经验的模型爱好者。

#### 水贴纸的使用:

- 1. 从水贴纸上剪下印花;
- 2.将印花放入温水中浸10秒,然后放在干净布上。2. Dip the decal in warm water for about 10
- 3. 拿着印花纸板将印花移到模型上;
- 4. 手指蘸水将印花移到适当的位置;
- 5.用软布轻压印花直至水干,汽泡消失。

## DECAL APPLICATION:

- 1.Cut decals from sheet as needed
- seconds and then place on soft clean cloth. 5. When placed in the proper position gently
- 3. Hold the decal backing sheet edge and gently slide the decal onto the model in its proper position.
- 4 While still wet, decal can be adjusted for better fit on model by dampening it gently with your finger.
- press decal down with a soft cloth until excess water and air bubbles are gone.
- 6. Allow decal to dry completely before handling model





铧平

File / Sand



Option







不涂胶水

No cement







# 部品图 Parts