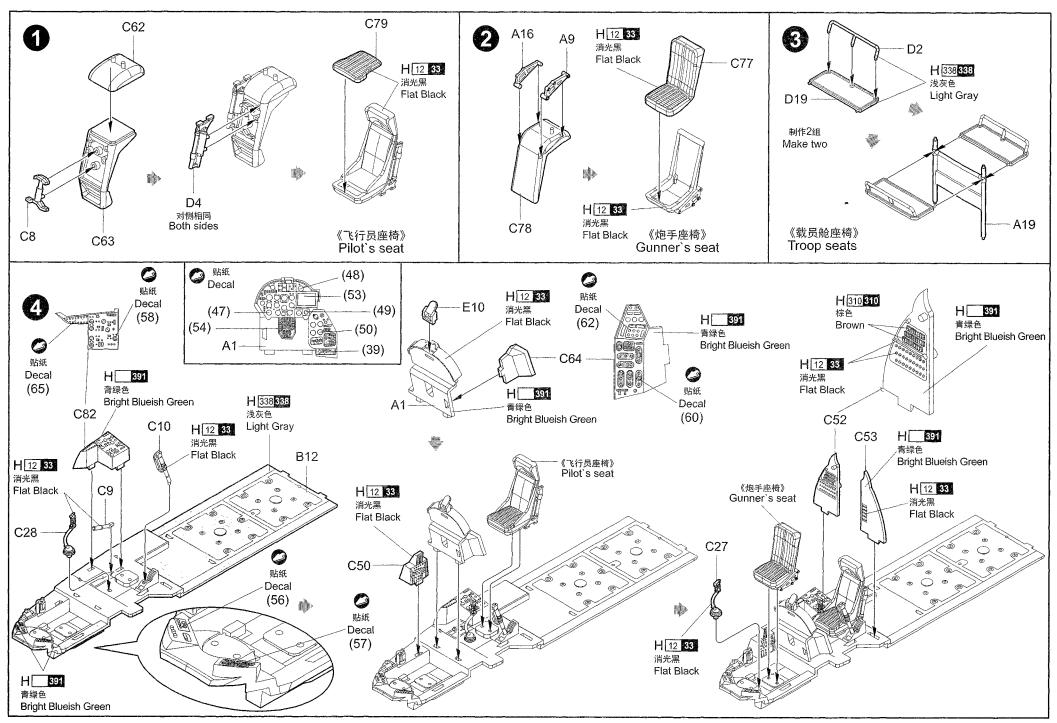

套在头上,制 作时应将套材远离小孩接触。
- 本产品不适合14岁以下没有经验的模型爱好者。

#### 水贴纸的使用:

- 1. 从水贴纸上剪下印花;
- 2.将印花放入温水中浸10秒,然后放在干净布上。2. Dip the decal in warm water for about 10
- 3. 拿着印花纸板将印花移到模型上;
- 4. 手指蘸水将印花移到适当的位置;
- 5.用软布轻压印花直至水干,汽泡消失。

## DECAL APPLICATION:

- 1.Cut decals from sheet as needed
- seconds and then place on soft clean cloth. 5. When placed in the proper position gently
- 3. Hold the decal backing sheet edge and gently slide the decal onto the model in its proper position.
- 4 While still wet, decal can be adjusted for better fit on model by dampening it gently with your finger.
- press decal down with a soft cloth until excess water and air bubbles are gone.
- 6. Allow decal to dry completely before handling model





铧平

File / Sand



Option







不涂胶水

No cement







# 部品图 Parts