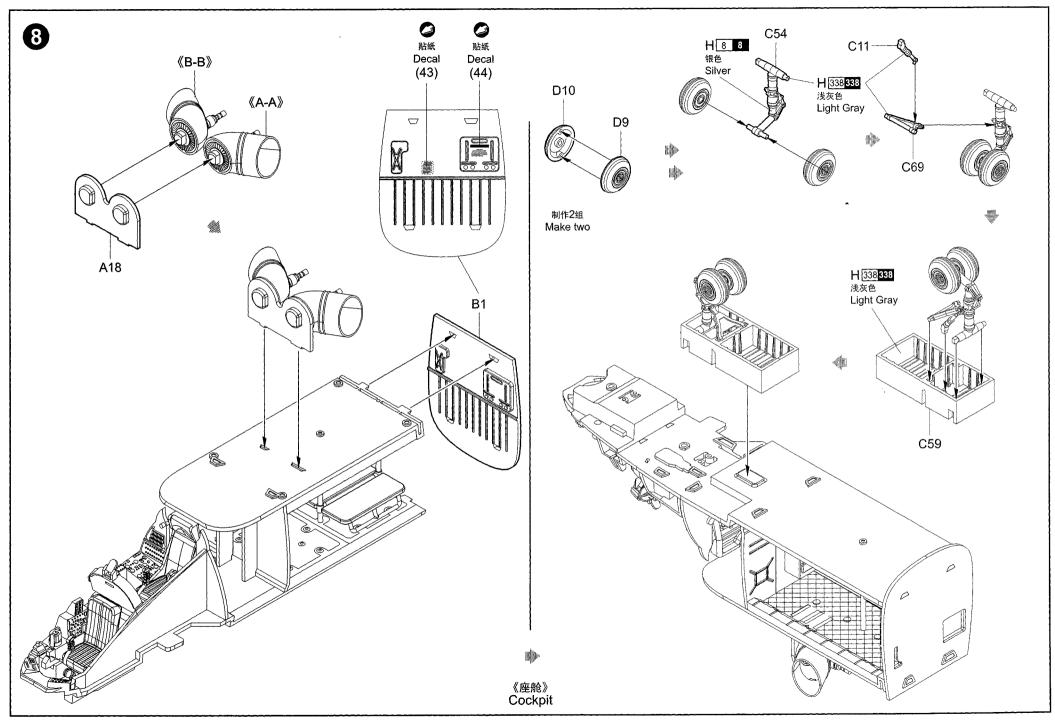

,制 作时应将套材远离小孩接触。
- 本产品不适合14岁以下没有经验的模型爱好者。

#### 水贴纸的使用:

- 1. 从水贴纸上剪下印花;
- 2.将印花放入温水中浸10秒,然后放在干净布上。2. Dip the decal in warm water for about 10
- 3. 拿着印花纸板将印花移到模型上;
- 4. 手指蘸水将印花移到适当的位置;
- 5.用软布轻压印花直至水干,汽泡消失。

## DECAL APPLICATION:

- 1.Cut decals from sheet as needed
- seconds and then place on soft clean cloth. 5. When placed in the proper position gently
- 3. Hold the decal backing sheet edge and gently slide the decal onto the model in its proper position.
- 4 While still wet, decal can be adjusted for better fit on model by dampening it gently with your finger.
- press decal down with a soft cloth until excess water and air bubbles are gone.
- 6. Allow decal to dry completely before handling model





铧平

File / Sand



Option







不涂胶水

No cement







# 部品图 Parts