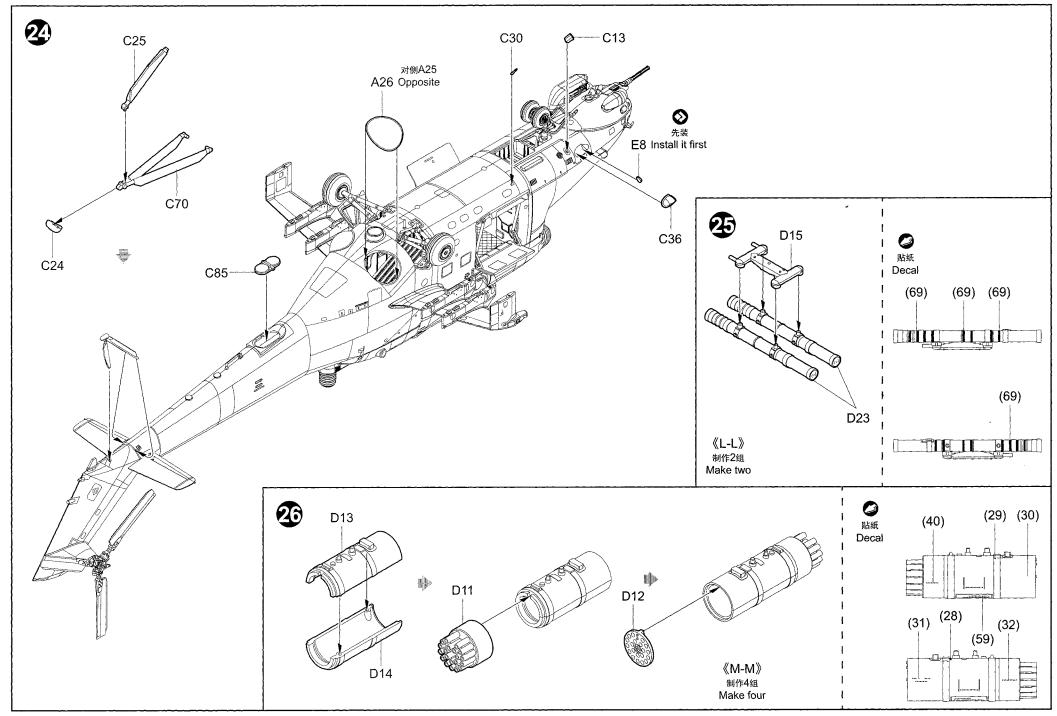

- 本产品不适合14岁以下没有经验的模型爱好者。

#### 水贴纸的使用:

- 1. 从水贴纸上剪下印花;
- 2.将印花放入温水中浸10秒,然后放在干净布上。2. Dip the decal in warm water for about 10
- 3. 拿着印花纸板将印花移到模型上;
- 4. 手指蘸水将印花移到适当的位置;
- 5.用软布轻压印花直至水干,汽泡消失。

## DECAL APPLICATION:

- 1.Cut decals from sheet as needed
- seconds and then place on soft clean cloth. 5. When placed in the proper position gently
- 3. Hold the decal backing sheet edge and gently slide the decal onto the model in its proper position.
- 4 While still wet, decal can be adjusted for better fit on model by dampening it gently with your finger.
- press decal down with a soft cloth until excess water and air bubbles are gone.
- 6. Allow decal to dry completely before handling model





铧平

File / Sand



Option







不涂胶水

No cement







# 部品图 Parts