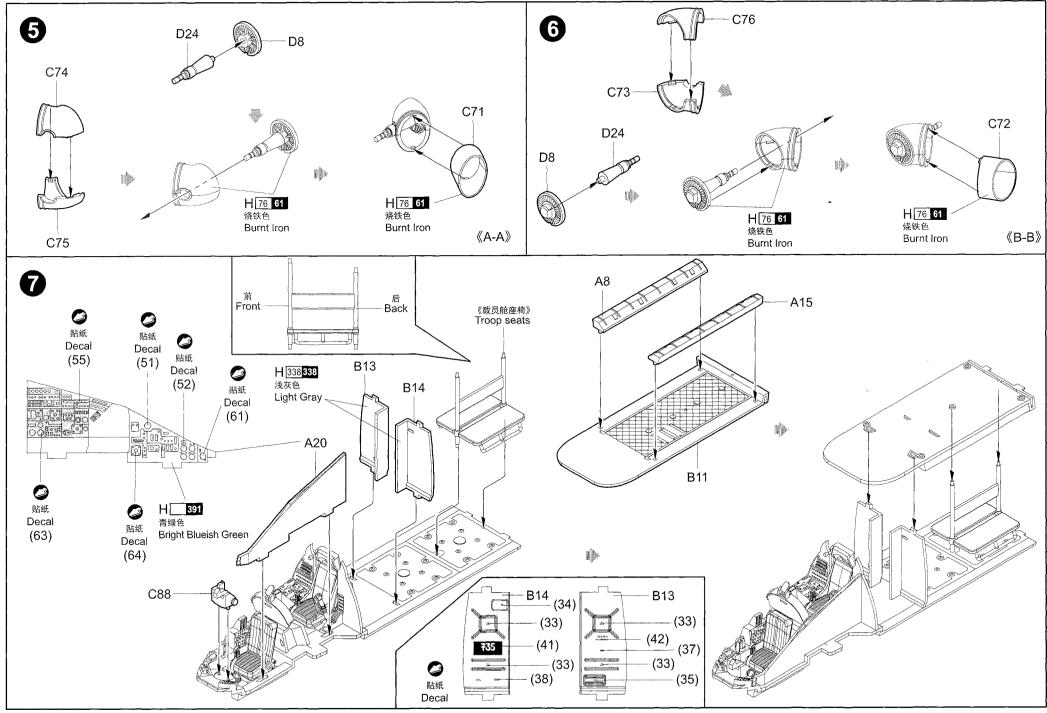

头上,制 作时应将套材远离小孩接触。
- 本产品不适合14岁以下没有经验的模型爱好者。

#### 水贴纸的使用:

- 1. 从水贴纸上剪下印花;
- 2.将印花放入温水中浸10秒,然后放在干净布上。2. Dip the decal in warm water for about 10
- 3. 拿着印花纸板将印花移到模型上;
- 4. 手指蘸水将印花移到适当的位置;
- 5.用软布轻压印花直至水干,汽泡消失。

## DECAL APPLICATION:

- 1.Cut decals from sheet as needed
- seconds and then place on soft clean cloth. 5. When placed in the proper position gently
- 3. Hold the decal backing sheet edge and gently slide the decal onto the model in its proper position.
- 4 While still wet, decal can be adjusted for better fit on model by dampening it gently with your finger.
- press decal down with a soft cloth until excess water and air bubbles are gone.
- 6. Allow decal to dry completely before handling model





铧平

File / Sand



Option







不涂胶水

No cement







# 部品图 Parts