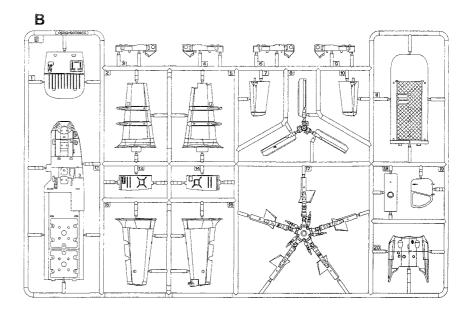

料零件,或者将塑料袋套在头上,制 作时应将套材远离小孩接触。
- 本产品不适合14岁以下没有经验的模型爱好者。

#### 水贴纸的使用:

- 1. 从水贴纸上剪下印花;
- 2.将印花放入温水中浸10秒,然后放在干净布上。2. Dip the decal in warm water for about 10
- 3. 拿着印花纸板将印花移到模型上;
- 4. 手指蘸水将印花移到适当的位置;
- 5.用软布轻压印花直至水干,汽泡消失。

## DECAL APPLICATION:

- 1.Cut decals from sheet as needed
- seconds and then place on soft clean cloth. 5. When placed in the proper position gently
- 3. Hold the decal backing sheet edge and gently slide the decal onto the model in its proper position.
- 4 While still wet, decal can be adjusted for better fit on model by dampening it gently with your finger.
- press decal down with a soft cloth until excess water and air bubbles are gone.
- 6. Allow decal to dry completely before handling model





铧平

File / Sand



Option







不涂胶水

No cement







# 部品图 Parts