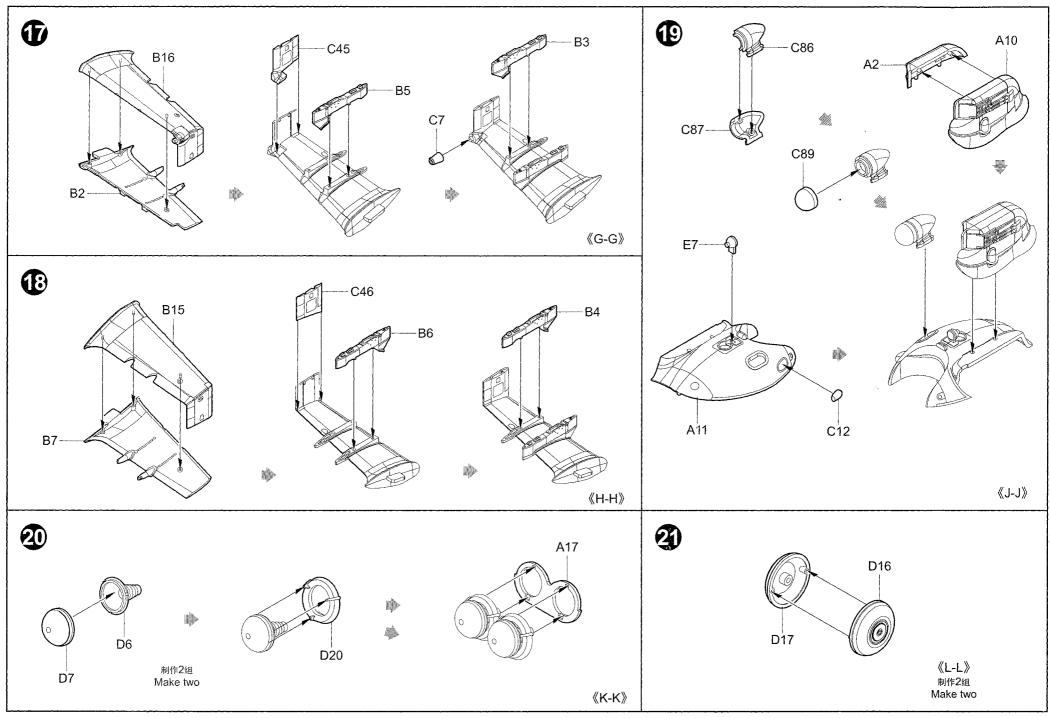

离小孩接触。
- 本产品不适合14岁以下没有经验的模型爱好者。

#### 水贴纸的使用:

- 1. 从水贴纸上剪下印花;
- 2.将印花放入温水中浸10秒,然后放在干净布上。2. Dip the decal in warm water for about 10
- 3. 拿着印花纸板将印花移到模型上;
- 4. 手指蘸水将印花移到适当的位置;
- 5.用软布轻压印花直至水干,汽泡消失。

## DECAL APPLICATION:

- 1.Cut decals from sheet as needed
- seconds and then place on soft clean cloth. 5. When placed in the proper position gently
- 3. Hold the decal backing sheet edge and gently slide the decal onto the model in its proper position.
- 4 While still wet, decal can be adjusted for better fit on model by dampening it gently with your finger.
- press decal down with a soft cloth until excess water and air bubbles are gone.
- 6. Allow decal to dry completely before handling model





铧平

File / Sand



Option







不涂胶水

No cement







# 部品图 Parts