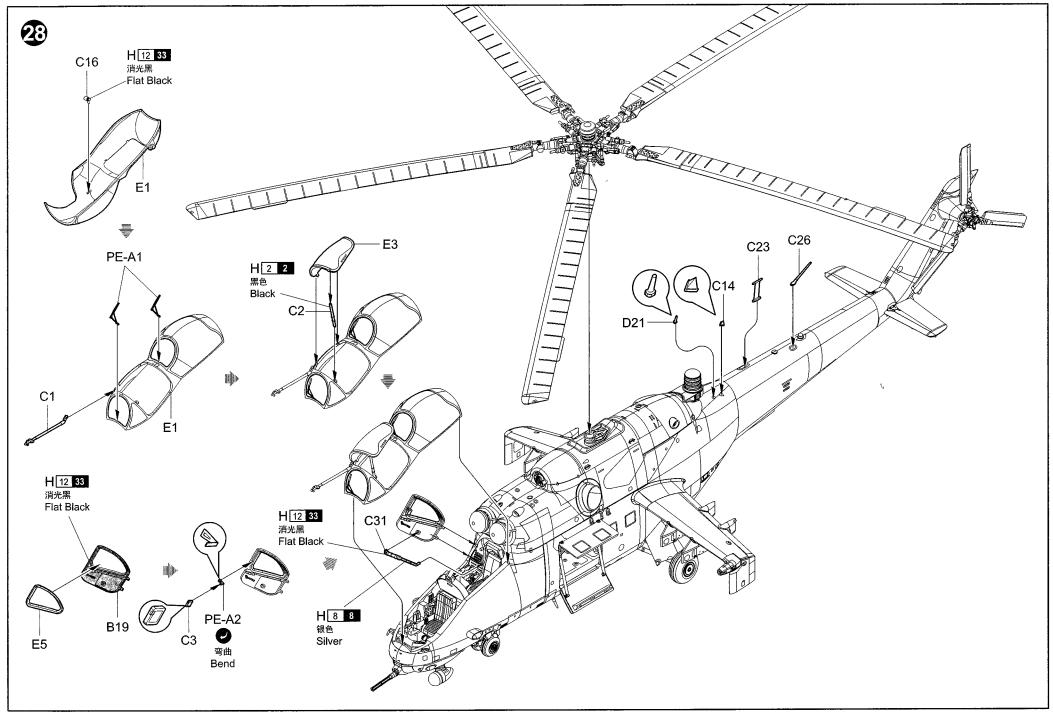

产品不适合14岁以下没有经验的模型爱好者。

#### 水贴纸的使用:

- 1. 从水贴纸上剪下印花;
- 2.将印花放入温水中浸10秒,然后放在干净布上。2. Dip the decal in warm water for about 10
- 3. 拿着印花纸板将印花移到模型上;
- 4. 手指蘸水将印花移到适当的位置;
- 5.用软布轻压印花直至水干,汽泡消失。

## DECAL APPLICATION:

- 1.Cut decals from sheet as needed
- seconds and then place on soft clean cloth. 5. When placed in the proper position gently
- 3. Hold the decal backing sheet edge and gently slide the decal onto the model in its proper position.
- 4 While still wet, decal can be adjusted for better fit on model by dampening it gently with your finger.
- press decal down with a soft cloth until excess water and air bubbles are gone.
- 6. Allow decal to dry completely before handling model





铧平

File / Sand



Option







不涂胶水

No cement







# 部品图 Parts