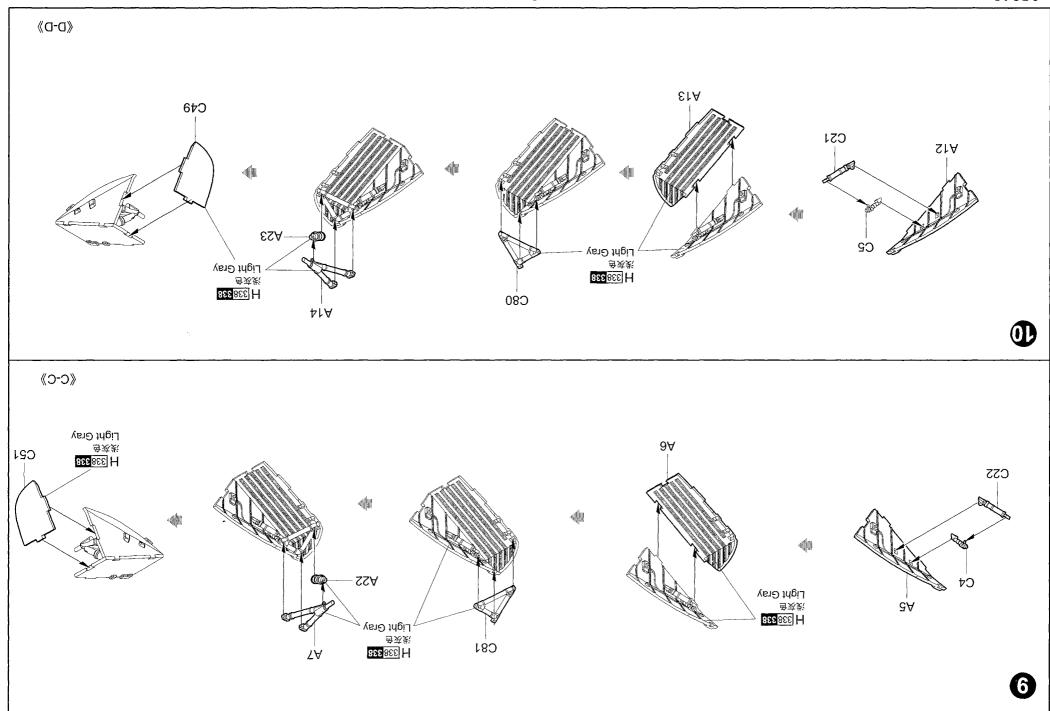

作时应将套材远离小孩接触。
- 本产品不适合14岁以下没有经验的模型爱好者。

#### 水贴纸的使用:

- 1. 从水贴纸上剪下印花;
- 2.将印花放入温水中浸10秒,然后放在干净布上。2. Dip the decal in warm water for about 10
- 3. 拿着印花纸板将印花移到模型上;
- 4. 手指蘸水将印花移到适当的位置;
- 5.用软布轻压印花直至水干,汽泡消失。

## DECAL APPLICATION:

- 1.Cut decals from sheet as needed
- seconds and then place on soft clean cloth. 5. When placed in the proper position gently
- 3. Hold the decal backing sheet edge and gently slide the decal onto the model in its proper position.
- 4 While still wet, decal can be adjusted for better fit on model by dampening it gently with your finger.
- press decal down with a soft cloth until excess water and air bubbles are gone.
- 6. Allow decal to dry completely before handling model





铧平

File / Sand



Option







不涂胶水

No cement







# 部品图 Parts