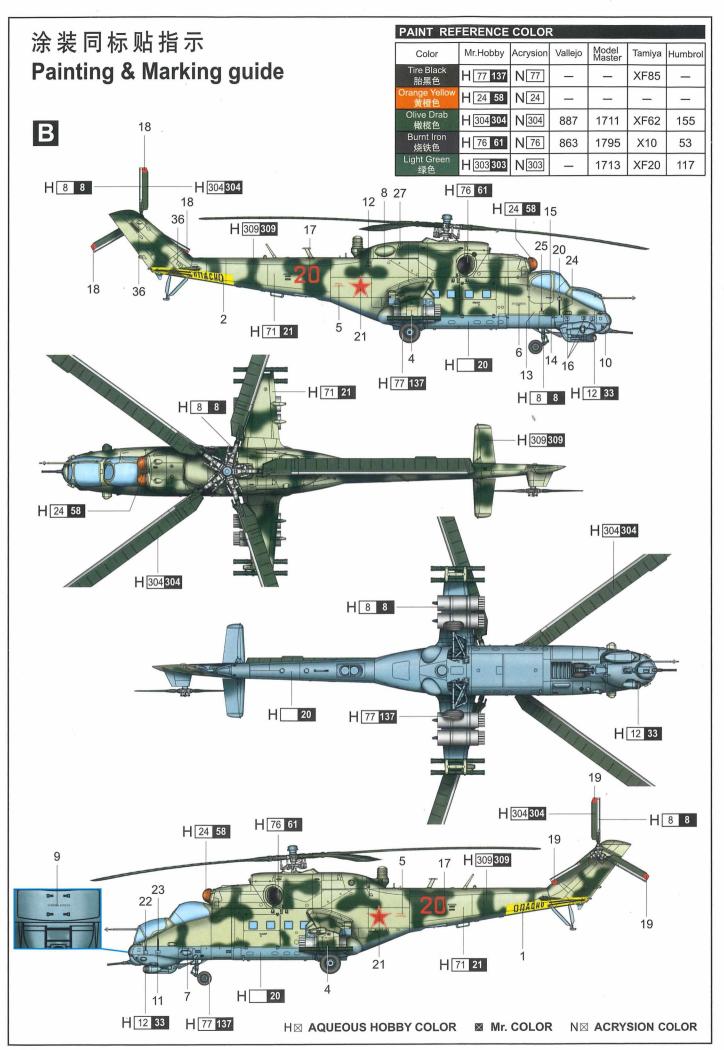

4岁以下没有经验的模型爱好者。

#### 水贴纸的使用:

- 1. 从水贴纸上剪下印花;
- 2.将印花放入温水中浸10秒,然后放在干净布上。2. Dip the decal in warm water for about 10
- 3. 拿着印花纸板将印花移到模型上;
- 4. 手指蘸水将印花移到适当的位置;
- 5.用软布轻压印花直至水干,汽泡消失。

## DECAL APPLICATION:

- 1.Cut decals from sheet as needed
- seconds and then place on soft clean cloth. 5. When placed in the proper position gently
- 3. Hold the decal backing sheet edge and gently slide the decal onto the model in its proper position.
- 4 While still wet, decal can be adjusted for better fit on model by dampening it gently with your finger.
- press decal down with a soft cloth until excess water and air bubbles are gone.
- 6. Allow decal to dry completely before handling model





铧平

File / Sand



Option







不涂胶水

No cement







# 部品图 Parts