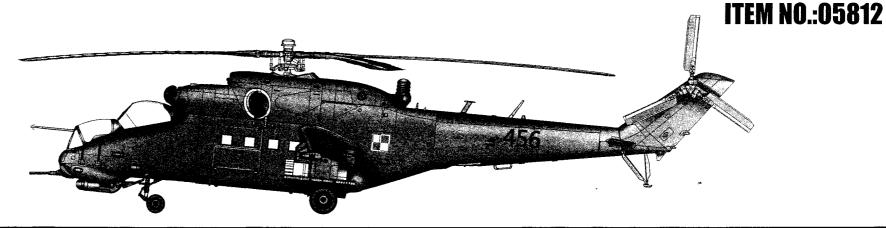

**1/48 SCALE** 



# Mi-24D Hind-D 米-24D雌鹿D型直升机

#### READ BEFORE ASSEMBLY:

- This kit is not recommended for inexperienced modelers or for children under 14 years of age
- Study and understand these instructions thoroughly before beginning assembly
- When needed, remove photo-etch parts carefully using a modeling knife or photo etch sprue cutter, being careful not to damage or lose small parts.
- Take extra care in handling photo etch parts in order to avoid injury
- Apply instant cement sparingly to photo etch parts where instructed

- Tools recommended(not included in kit):Plastic and instant cements, sprue cutters, long nose pliers, modeling knife. small files, tweezers, pin vise & scissors. Soft cloth and sandpaper will also assist in construction
- Glue and paint are not included in the kit. Use pla