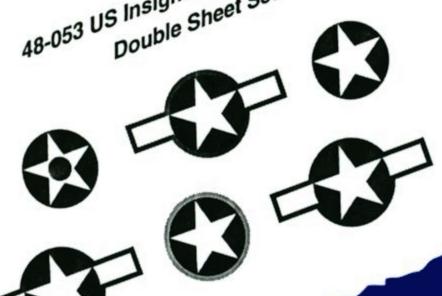

## Aero Master.

48-053 US Insignia (early WWII style)
Double Sheet Set



## AeroMarter Decale

3615 NW 20th Avenue Miami, Florida 33142 USA (305) 633-8118 • Fax (305) 634-3630 ---











**G** - 50"

F - 45"

B - 25"

C - 30"

D - 35"

| <b>US Army Air Force</b>      |                                                  | 1                           | 2                        |
|-------------------------------|--------------------------------------------------|-----------------------------|--------------------------|
| P-35                          | fuselage                                         |                             |                          |
| EBS HEST                      | wing                                             | С                           | A Walter                 |
| P-36 Hawk                     | fuselage<br>wing