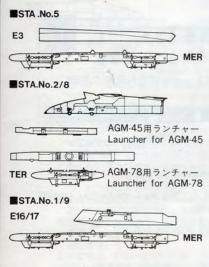

### F4ファントムIIの武装

F-4ファントムIIは戦闘爆撃機として、そ の多彩な搭載兵器が魅力となっています。 これら搭載兵器は任務の内容、目標までの 距離によって適切な兵器と量が選ばれます。 1/48エアクラフトウェポン A/B/Cをご利 用なさる方は右図を参考にして、武装のバ リエーションをお楽しみ下さい。この場合、 STA. No.1/5/9のパイロンには部品番号E16/ E3/E17のパイロンをお使い下さい。

### EXTERNAL STORES

The F-4 Phantom is very famous for its large capacity of carrying wide variety of external stores. The proper amount and combination of weapons is decided according to the purpose of missions and distance to the targets. Hasegawa's 1/48 scale U.S. Aircraft Weapon kits A.B.C enable you to try many different external store combinations as shown in the right. Use pylons (E16, E3, E17) for the Station Numbers 1/5/9.

| F-4G外部兵装搭載図<br>EXTERNAL STORES |     |        |       | Î       |     |         |       | MER      |
|--------------------------------|-----|--------|-------|---------|-----|---------|-------|----------|
|                                |     |        |       | -       |     |         |       | TER      |
|                                |     |        | R     | R Q     | A   |         |       | A.A.A    |
|                                |     | toya a | t     |         |     | 0 0 g 0 | -     | AIM-7E   |
| STA                            |     | /      | 1     | 14      | 1 4 | /       |       | AIM-9E   |
| STA. No.                       |     | /      | _ /   |         |     | /       | /     |          |
| *                              | 9   | 8      | 7.6   | 5       | 4.3 | 2       | 1     |          |
| パイロン PYLON                     | E17 | 11.16  |       | E3      |     |         | E16   | AGM-45   |
| MER                            | •   |        |       | •       |     |         | •     | AGM-65   |
| TER                            |     | •      |       |         |     | •       | 1     | AGM-65   |
| AIM-7E                         |     |        | •     |         | •   |         |       |          |
| AIM-9E/J                       |     |        |       |         |     | ••      |       | AGM-78   |
| AGM-45                         | •   |        |       |         |     | •       | •     |          |
| AGM-65                         |     | **     |       |         |     | ••      |       | GBU-8    |
| AGM-78                         | •   |        |       |         |     | •       | •     | GBU-12 0 |
| GBU-8                          | •   | •      |       |         |     | •       | •     |          |
| GBU-12                         | •   | •      |       |         |     | •       | •     | Mk.82 ML |
| Mk. 82                         | ::: | ••     |       | :::     |     | ••      |       | Snakeye  |
| Mk.82 Snakeye                  |     | ••     |       |         |     | ••      |       | Mk.84    |
| Mk.84                          | •   |        |       | •       |     |         | •     |          |
| Mk.20 Rockeye                  |     | ••     |       | :::     |     | ••      | 10000 | Mk.20    |
| SUU-20                         |     | •      | THE R | 1220195 |     | •       | C     | Rockeye  |
| ALQ-119                        |     | •      |       |         | •   |         |       | SUU-20 3 |
| 600 gal drop tank              |     |        |       | •       |     | 12      | 11    |          |
| 370 gal drop tank              | •   |        |       |         |     |         | •     | ALQ-119  |