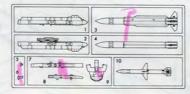

### F4ファントムIIの武装

F-4ファントムIIは戦闘爆撃機として、そ の多彩な搭載兵器が魅力となっています。 これら搭載兵器は任務の内容、目標までの 距離によって適切な兵器と量が選ばれます。 1/48エアクラフトウェポン A/B/Cをご利 用なさる方は右図を参考にして、武装のバ リエーションをお楽しみ下さい。この場合、 STA. No.1/5/9のパイロンには部品番号E16/ E3/E17のパイロンをお使い下さい。

### EXTERNAL STORES

The F-4 Phantom is very famous for its large capacity of carrying wide variety of external stores. The proper amount and combination of weapons is decided according to the purpose of missions and distance to the targets. Hasegawa's 1/48 scale U.S. Aircraft Weapon kits A.B.C enable you to try many different external store combinations as shown in the right. Use pylons (E16, E3, E17) for the Station Numbers 1/5/9.

| F-4G外部兵装搭載図<br>EXTERNAL STORES |     |        |       | Î       |     |         |       | MER      |
|--------------------------------|-----|--------|-------|---------|-----|---------|-------|----------|
|                                |     |        |       | -       |     |         |       | TER      |
|                                |     |        | R     | R Q     | A   |         |       | A.A.A    |
|                                |     | toya a | t     |         |     | 0 0 g 0 | -     | AIM-7E   |
| STA                            |     | /      | 1     | 14      | 1 4 | /       |       | AIM-9E   |
| STA. No.                       |     | /      | _ /   |         |     | /       | /     |          |
| *                              | 9   | 8      | 7.6   | 5       | 4.3 | 2       | 1     |          |
| パイロン PYLON                     | E17 | 11.16  |       | E3      |     |         | E16   | AGM-45   |
| MER                            | •   |        |       | •       |     |         | •     | AGM-65   |
| TER                            |     | •      |       |         |     | •       | 1     | AGM-65   |
| AIM-7E                         |     |        | •     |         | •   |         |       |          |
| AIM-9E/J                       |     |        |       |         |     | ••      |       | AGM-78   |
| AGM-45                         | •   |        |       |         |     | •       | •     |          |
| AGM-65                         |     | **     |       |         |     | ••      |       | GBU-8    |
| AGM-78                         | •   |        |       |         |     | •       | •     | GBU-12 0 |
| GBU-8                          | •   | •      |       |         |     | •       | •     |          |
| GBU-12                         | •   | •      |       |         |     | •       | •     | Mk.82 ML |
| Mk. 82                         | ::: | ••     |       | :::     |     | ••      |       | Snakeye  |
| Mk.82 Snakeye                  |     | ••     |       |         |     | ••      |       | Mk.84    |
| Mk.84                          | •   |        |       | •       |     |         | •     |          |
| Mk.20 Rockeye                  |     | ••     |       | :::     |     | ••      | 10000 | Mk.20    |
| SUU-20                         |     | •      | THE R | 1220195 |     | •       | C     | Rockeye  |
| ALQ-119                        |     | •      |       |         | •   |         |       | SUU-20 3 |
| 600 gal drop tank              |     |        |       | •       |     | 12      | 11    |          |
| 370 gal drop tank              | •   |        |       |         |     |         | •     | ALQ-119  |