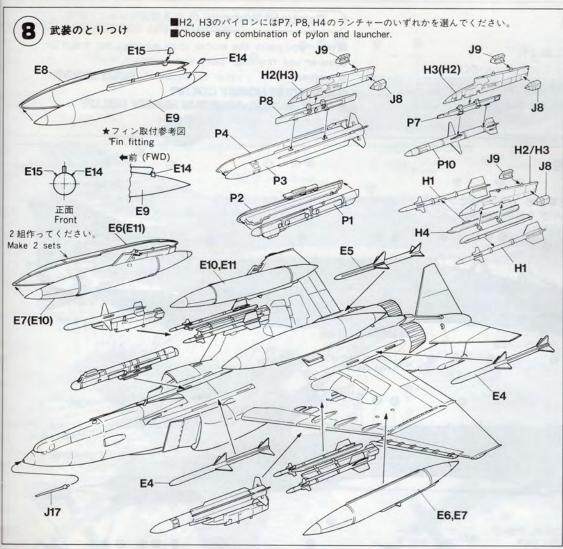

### F4ファントムIIの武装

F-4ファントムIIは戦闘爆撃機として、そ の多彩な搭載兵器が魅力となっています。 これら搭載兵器は任務の内容、目標までの 距離によって適切な兵器と量が選ばれます。 1/48エアクラフトウェポン A/B/Cをご利 用なさる方は右図を参考にして、武装のバ リエーションをお楽しみ下さい。この場合、 STA. No.1/5/9のパイロンには部品番号E16/ E3/E17のパイロンをお使い下さい。

### EXTERNAL STORES

The F-4 Phantom is very famous for its large capacity of carrying wide variety of external stores. The proper amount and combination of weapons is decided according to the purpose of missions and distance to the targets. Hasegawa's 1/48 scale U.S. Aircraft Weapon kits A.B.C enable you to try many different external store combinations as shown in the right. Use pylons (E16, E3, E17) for the Station Numbers 1/5/9.

| F-4G外部兵装搭載図<br>EXTERNAL STORES |     |        |       | Î       |     |         |       | MER      |
|--------------------------------|-----|--------|-------|---------|-----|---------|-------|----------|
|                                |     |        |       | -       |     |         |       | TER      |
|                                |     |        | R     | R Q     | A   |         |       | A.A.A    |
|                                |     | toya a | t     |         |     | 0 0 g 0 | -     | AIM-7E   |
| STA                            |     | /      | 1     | 14      | 1 4 | /       |       | AIM-9E   |
| STA. No.                       |     | /      | _ /   |         |     | /       | /     |          |
| *                              | 9   | 8      | 7.6   | 5       | 4.3 | 2       | 1     |          |
| パイロン PYLON                     | E17 | 11.16  |       | E3      |     |         | E16   | AGM-45   |
| MER                            | •   |        |       | •       |     |         | •     | AGM-65   |
| TER                            |     | •      |       |         |     | •       | 1     | AGM-65   |
| AIM-7E                         |     |        | •     |         | •   |         |       |          |
| AIM-9E/J                       |     |        |       |         |     | ••      |       | AGM-78   |
| AGM-45                         | •   |        |       |         |     | •       | •     |          |
| AGM-65                         |     | **     |       |         |     | ••      |       | GBU-8    |
| AGM-78                         | •   |        |       |         |     | •       | •     | GBU-12 0 |
| GBU-8                          | •   | •      |       |         |     | •       | •     |          |
| GBU-12                         | •   | •      |       |         |     | •       | •     | Mk.82 ML |
| Mk. 82                         | ::: | ••     |       | :::     |     | ••      |       | Snakeye  |
| Mk.82 Snakeye                  |     | ••     |       |         |     | ••      |       | Mk.84    |
| Mk.84                          | •   |        |       | •       |     |         | •     |          |
| Mk.20 Rockeye                  |     | ••     |       | :::     |     | ••      | 10000 | Mk.20    |
| SUU-20                         |     | •      | THE R | 1220195 |     | •       | C     | Rockeye  |
| ALQ-119                        |     | •      |       |         | •   |         |       | SUU-20 3 |
| 600 gal drop tank              |     |        |       | •       |     | 12      | 11    |          |
| 370 gal drop tank              | •   |        |       |         |     |         | •     | ALQ-119  |