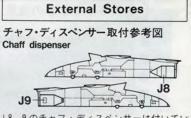

- 4 -

J8,9のチャフ・ディスペンサーは付いてい ない機体もあります。取付位置は左右パイロ ン共にJ8は左側、J9は右側になります。 Some aircraft have no chaff dispensers J8,9. Attach J8 on left and J9 on right side of pylon.

### ALQ-119の塗装

ALQ-119 Painting 機体下面と同色

Same color as bottom fuselage.