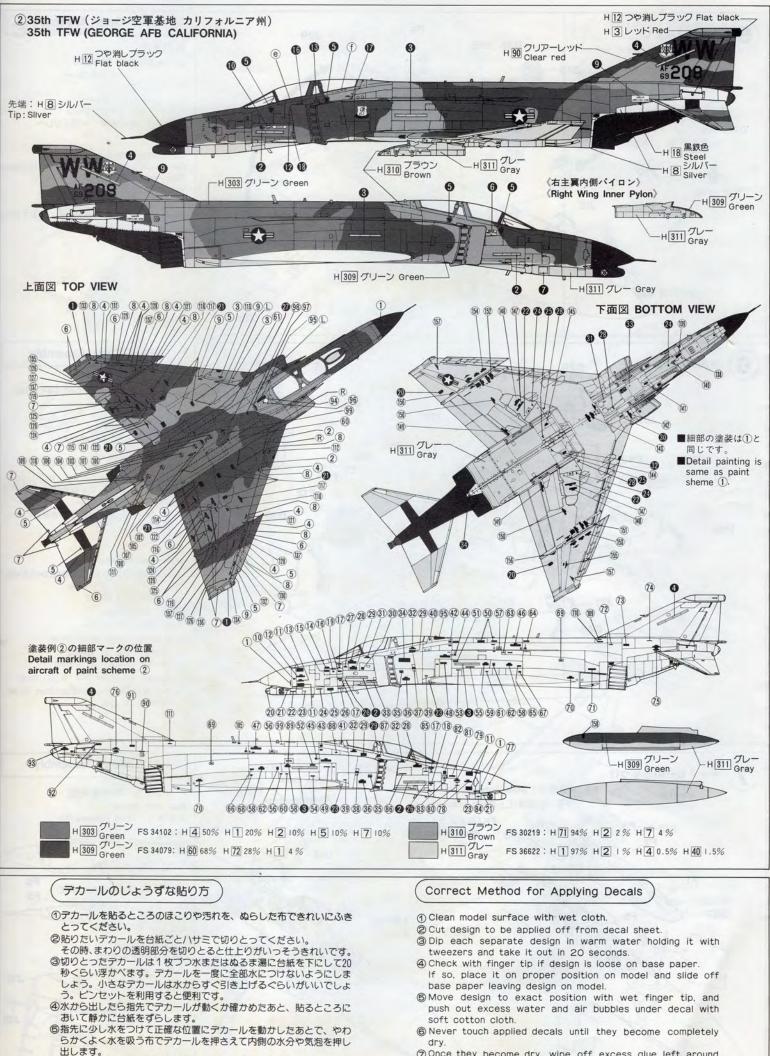

### 《F-4GファントムIIについて》

自由主義陣営の主力戦闘機として5000機以上も生産されたファントムII は現在生産が終了したとは言え、まだまだ世界各国で第一線機として活 躍を続けることでしょう。この多くのファミリーを持つファントムIIの 1号機は1958年5月に初飛行をおこないました。当初はアメリカ海軍の 全天候戦闘機として生産されましたが、その高性能に着目したアメリカ 空軍は導入を決定、これにより海軍型の系列と空軍型の系列の大きな二 つの流れができました。参考までにこれを記しますと海軍系列はA型、 B型、J型、N型、S型、の5タイプ、でイギリス空海軍で使用したK、 M型もこれからの派生型です。空軍系列はC型、D型、E型、G型で日 本の航空自衛隊のEJ型や西ドイツ空軍のF型もこの系列に含まれます。 さてファントムIIはもともと海軍の仕様が攻撃機でスタートしてその後 大航続力を持つ艦隊防空用戦闘機に変更があったためこの当時としては かなりの大型機となり、結果としてこれがファントムIIの大きなキャパ シティにつながりました。

G型はE型を改造したワイルド・ウィーズル (Wild Weasel) 機です。 ワイルド・ウィーズル機とはベトナム戦争中アメリカ軍機を悩ませた地 対空ミサイル (SAM) や、その誘導用レーダー・ステーションを発見し 破壊する任務にあたる機体のことです。当初は2機のペアーで任務につ き、レーダーを捜しだす電子捜索機をワイルド・ウィーズル、これを破 壊する攻撃機をアイアン・ハンド (Iron Hand) と呼んでいました。 しかし2機で1つの任務につく効率の悪さや、対レーダー・ステーシ ン・ミサイルAGM-45シュライクの出現により、1機で電子捜索と攻撃 が遂行できるようになりました。ベトナム戦争ではF-100F、F-105F/G、 F-4Cなどがワイルド・ウィーズル機に改造され活躍しました。しかし ベトナムよりさらに進歩した電子機材をもつヨーロッパなどでの電子戦 に対してはいづれも能力不足であるため、あらたな機体の開発が必要に なりました。1976年この新機種にF-4Eを改造しAN/APR-38レーダー 感知器を搭載、56個におよぶアンテナが増設されたG型のプロトタイプ 2機が造られ、1978年には部隊配備がはじまりました。AN/APR-38は 周辺に存在するすべてのレーダーの種類、距離、方位を後部 EWO 席の スコープ上に表示し、さらに目標の位置からコンピューターが自動爆撃 を指令することができます。G型はすべてE型からの改造機で1機の改 造費用はE型1機の価格を上回るといわれています。

### 《F-4Gのデータ》

全幅:11.71m,全長:19.2m,全高:4.98m,翼面積:49.24m<sup>4</sup>, 最大離陸重量:24,950kg,エンジン:J79-GE-17×2,推力:5,380kg× 2(アフターバーナー使用時:8,120kg×2),最大速度:マッハ2.3 (高度12,500m),実用上昇限度:17,700m,固定武装:なし。

### (McDonnell Douglas F-4G PHANTOM II)

The McDonnell Douglas F-4 Phantom II is no doubt one of the most outstanding military aircraft after WW II. More than 5,000 aircraft were built since its first flight in May, 1958, and is still playing an important role in several military forces in the world, even though being replaced by the more advanced fighters the F-15 or F-16.

The Phantom II was developed originally for the U.S. Navy as an all weather carrier borne attacker, and later it was adopted by the Air Force who learned it was an excellent aircraft. Since then many modification versions were developed, B,J,N,S for the Navy, C,D,E,G for the Air Force, F for Germany, K, M for U.K. and EJ for Japan.

The F-4G "Wild Weasel" aircraft is a modified F-4E. Wild Weasel aircraft have a special role to locate and destroy surface to air missile launching facilities, or the guidance radar stations associated with them, that so much annoyed U.S. air missions during the Vietnam conflict.

During the early stages of the war, a pair of aircraft were required to accomplish this mission. One aircraft, called the "Wild Weasel" had the role to locate the radar stations, while the other, called "Iron Hand", had the role to destroy the facility. Later, introduction of a new antiradiation missile AGM-45 "Shrike" allowed a single aircraft to do both jobs. In the later stages of the war, the F-100F, F-105F and the F-4C were modified into Wild Weasel aircraft and were extensively used.

As these aircraft were not completely efficient against those areas where advanced electronic equipment were in use, development of a new aircraft became paramount. Two prototype F-4G's were completed in 1976, and were modified from F-4E's by replacing the Vulcan cannon with the AN/APR-38 radar sensor and the installation of 56 antennas. Delivery started in 1978. The AN/APR-38 sensor displays in the rear EWO cockpit, the type, direction and distance of an enemy radar in the vicinity of the aircraft. Once the target is located on the screen, the EWO guides the pilot to the exact bombing point.

All of the F-4G's are modified from existing F-4E's, and the costs involved are reported to be more than the cost of the F-4E itself!

### (Data)

Wingspan:11.71m, Length:19.2m, Height:4.98m, Wing area:49.24m<sup>4</sup>, Max. take-off weight:24,950kg, Powerplant:J79-GE-17 × 2 (Thrust:5,380kg × 2, 8,120kg × 2 when afterburner used), Max. speed:Mach 2.3 (at alt. 12,500m), Service ceiling :17,700m, Fixed armament: None.