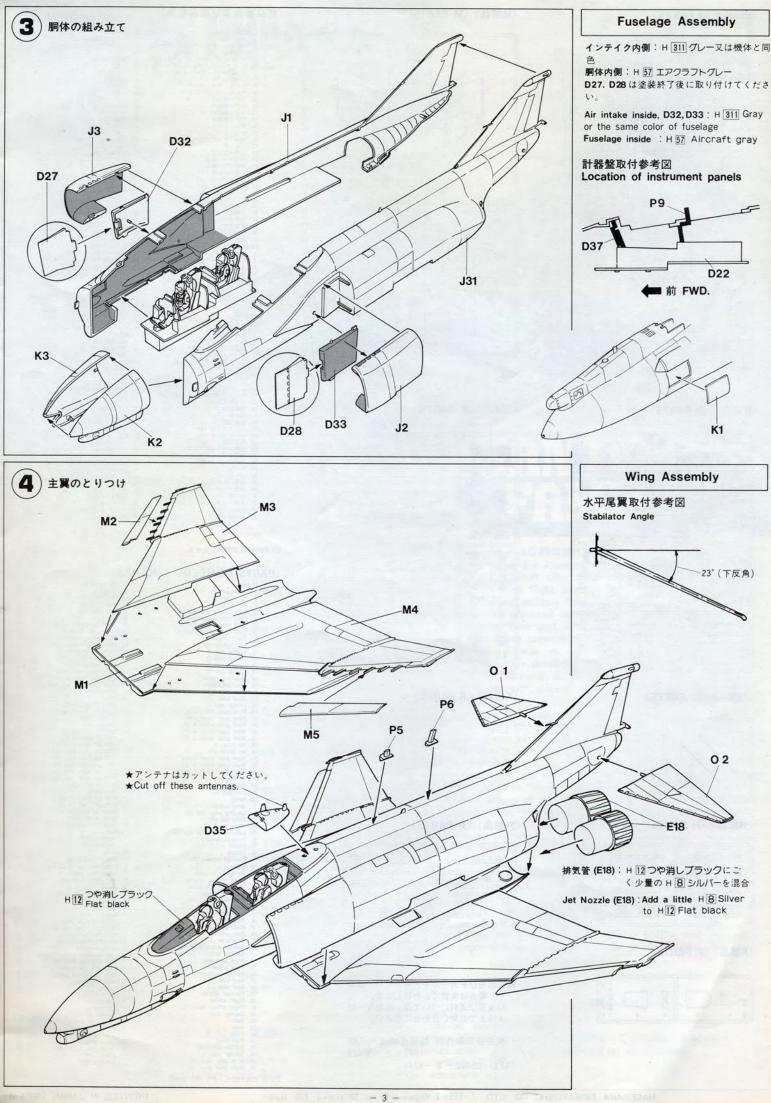

### **Cockpit Assembly**

コクピットの塗装 D2. D3. D22. D34. D43. E13 : H 団エアクラフトグレー グリップ: H ⑫ つや消しプラック

Cockpit Painting D2,D3,D22,D34,D43,E13: H 57 Aircraft gray Grip: H 12 Flat black

D14

★パイロット、シートは⑦図で、

とりつけることもできます。

★Figures and seats can be

installed at Step (7).

E13

パネル(D37. P9) H57 エアクラフトグレー

Panel (D37,P9) : H 57 Aircraft gray Side panel. gauges : H 12 Flat black Switches : H 1 White

スイッチ: H1ホワイト

サイドパネルメーター: H 12 つや消しブラック

- 4 -

J8,9のチャフ・ディスペンサーは付いてい ない機体もあります。取付位置は左右パイロ ン共にJ8は左側、J9は右側になります。 Some aircraft have no chaff dispensers J8,9. Attach J8 on left and J9 on right side of pylon.

### ALQ-119の塗装

ALQ-119 Painting 機体下面と同色

Same color as bottom fuselage.