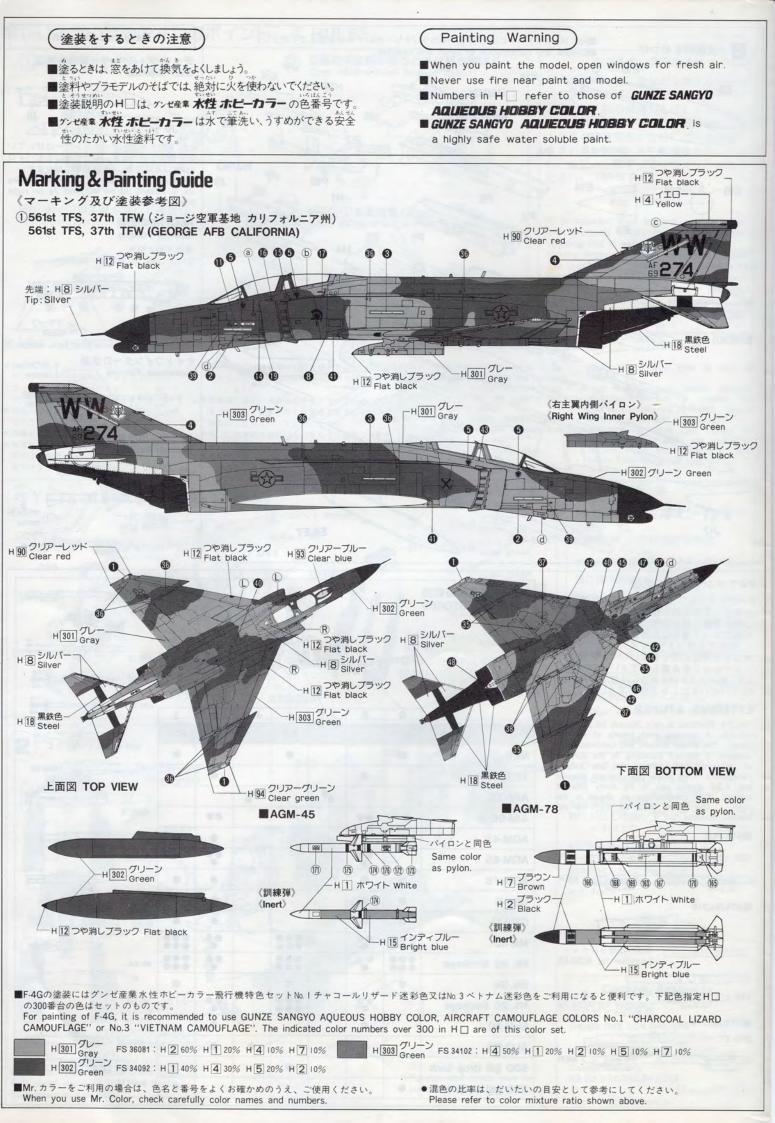

### 《F-4GファントムIIについて》

自由主義陣営の主力戦闘機として5000機以上も生産されたファントムII は現在生産が終了したとは言え、まだまだ世界各国で第一線機として活 躍を続けることでしょう。この多くのファミリーを持つファントムIIの 1号機は1958年5月に初飛行をおこないました。当初はアメリカ海軍の 全天候戦闘機として生産されましたが、その高性能に着目したアメリカ 空軍は導入を決定、これにより海軍型の系列と空軍型の系列の大きな二 つの流れができました。参考までにこれを記しますと海軍系列はA型、 B型、J型、N型、S型、の5タイプ、でイギリス空海軍で使用したK、 M型もこれからの派生型です。空軍系列はC型、D型、E型、G型で日 本の航空自衛隊のEJ型や西ドイツ空軍のF型もこの系列に含まれます。 さてファントムIIはもともと海軍の仕様が攻撃機でスタートしてその後 大航続力を持つ艦隊防空用戦闘機に変更があったためこの当時としては かなりの大型機となり、結果としてこれがファントムIIの大きなキャパ シティにつながりました。

G型はE型を改造したワイルド・ウィーズル (Wild Weasel) 機です。 ワイルド・ウィーズル機とはベトナム戦争中アメリカ軍機を悩ませた地 対空ミサイル (SAM) や、その誘導用レーダー・ステーションを発見し 破壊する任務にあたる機体のことです。当初は2機のペアーで任務につ き、レーダーを捜しだす電子捜索機をワイルド・ウィーズル、これを破 壊する攻撃機をアイアン・ハンド (Iron Hand) と呼んでいました。 しかし2機で1つの任務につく効率の悪さや、対レーダー・ステーシ ン・ミサイルAGM-45シュライクの出現により、1機で電子捜索と攻撃 が遂行できるようになりました。ベトナム戦争ではF-100F、F-105F/G、 F-4Cなどがワイルド・ウィーズル機に改造され活躍しました。しかし ベトナムよりさらに進歩した電子機材をもつヨーロッパなどでの電子戦 に対してはいづれも能力不足であるため、あらたな機体の開発が必要に なりました。1976年この新機種にF-4Eを改造しAN/APR-38レーダー 感知器を搭載、56個におよぶアンテナが増設されたG型のプロトタイプ 2機が造られ、1978年には部隊配備がはじまりました。AN/APR-38は 周辺に存在するすべてのレーダーの種類、距離、方位を後部 EWO 席の スコープ上に表示し、さらに目標の位置からコンピューターが自動爆撃 を指令することができます。G型はすべてE型からの改造機で1機の改 造費用はE型1機の価格を上回るといわれています。

### 《F-4Gのデータ》

全幅:11.71m,全長:19.2m,全高:4.98m,翼面積:49.24m<sup>4</sup>, 最大離陸重量:24,950kg,エンジン:J79-GE-17×2,推力:5,380kg× 2(アフターバーナー使用時:8,120kg×2),最大速度:マッハ2.3 (高度12,500m),実用上昇限度:17,700m,固定武装:なし。

### (McDonnell Douglas F-4G PHANTOM II)

The McDonnell Douglas F-4 Phantom II is no doubt one of the most outstanding military aircraft after WW II. More than 5,000 aircraft were built since its first flight in May, 1958, and is still playing an important role in several military forces in the world, even though being replaced by the more advanced fighters the F-15 or F-16.

The Phantom II was developed originally for the U.S. Navy as an all weather carrier borne attacker, and later it was adopted by the Air Force who learned it was an excellent aircraft. Since then many modification versions were developed, B,J,N,S for the Navy, C,D,E,G for the Air Force, F for Germany, K, M for U.K. and EJ for Japan.

The F-4G "Wild Weasel" aircraft is a modified F-4E. Wild Weasel aircraft have a special role to locate and destroy surface to air missile launching facilities, or the guidance radar stations associated with them, that so much annoyed U.S. air missions during the Vietnam conflict.

During the early stages of the war, a pair of aircraft were required to accomplish this mission. One aircraft, called the "Wild Weasel" had the role to locate the radar stations, while the other, called "Iron Hand", had the role to destroy the facility. Later, introduction of a new antiradiation missile AGM-45 "Shrike" allowed a single aircraft to do both jobs. In the later stages of the war, the F-100F, F-105F and the F-4C were modified into Wild Weasel aircraft and were extensively used.

As these aircraft were not completely efficient against those areas where advanced electronic equipment were in use, development of a new aircraft became paramount. Two prototype F-4G's were completed in 1976, and were modified from F-4E's by replacing the Vulcan cannon with the AN/APR-38 radar sensor and the installation of 56 antennas. Delivery started in 1978. The AN/APR-38 sensor displays in the rear EWO cockpit, the type, direction and distance of an enemy radar in the vicinity of the aircraft. Once the target is located on the screen, the EWO guides the pilot to the exact bombing point.

All of the F-4G's are modified from existing F-4E's, and the costs involved are reported to be more than the cost of the F-4E itself!

### (Data)

Wingspan:11.71m, Length:19.2m, Height:4.98m, Wing area:49.24m<sup>4</sup>, Max. take-off weight:24,950kg, Powerplant:J79-GE-17 × 2 (Thrust:5,380kg × 2, 8,120kg × 2 when afterburner used), Max. speed:Mach 2.3 (at alt. 12,500m), Service ceiling :17,700m, Fixed armament: None.