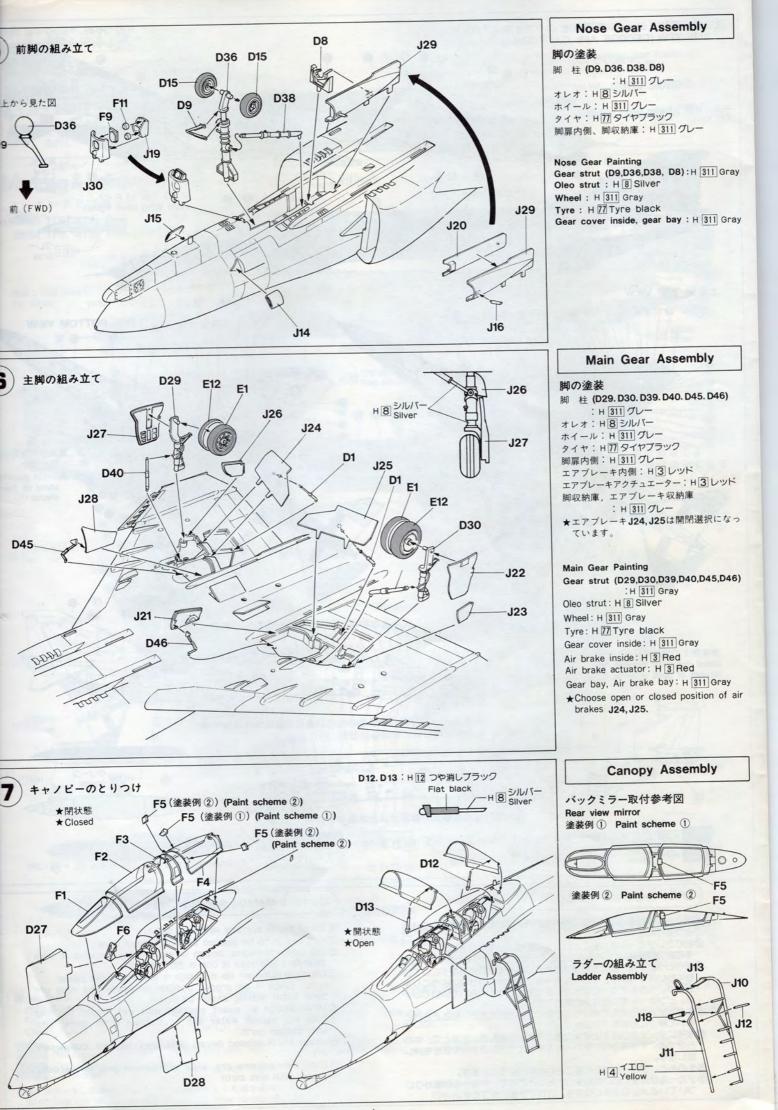

sts involved are reported to be more than the cost of the F-4E itself!

### (Data)

Wingspan:11.71m, Length:19.2m, Height:4.98m, Wing area:49.24m<sup>4</sup>, Max. take-off weight:24,950kg, Powerplant:J79-GE-17 × 2 (Thrust:5,380kg × 2, 8,120kg × 2 when afterburner used), Max. speed:Mach 2.3 (at alt. 12,500m), Service ceiling :17,700m, Fixed armament: None.



### **Cockpit Assembly**

コクピットの塗装 D2. D3. D22. D34. D43. E13 : H 団エアクラフトグレー グリップ: H ⑫ つや消しプラック

Cockpit Painting D2,D3,D22,D34,D43,E13: H 57 Aircraft gray Grip: H 12 Flat black

D14

★パイロット、シートは⑦図で、

とりつけることもできます。

★Figures and seats can be

installed at Step (7).

E13

パネル(D37. P9) H57 エアクラフトグレー

Panel (D37,P9) : H 57 Aircraft gray Side panel. gauges : H 12 Flat black Switches : H 1 White

スイッチ: H1ホワイト

サイドパネルメーター: H 12 つや消しブラック





- 4 -





J8,9のチャフ・ディスペンサーは付いてい ない機体もあります。取付位置は左右パイロ ン共にJ8は左側、J9は右側になります。 Some aircraft have no chaff dispensers J8,9. Attach J8 on left and J9 on right side of pylon.

### ALQ-119の塗装

ALQ-119 Painting 機体下面と同色

Same color as bottom fuselage.



### F4ファントムIIの武装

F-4ファントムIIは戦闘爆撃機として、そ の多彩な搭載兵器が魅力となっています。 これら搭載兵器は任務の内容、目標までの 距離によって適切な兵器と量が選ばれます。 1/48エアクラフトウェポン A/B/Cをご利 用なさる方は右図を参考にして、武装のバ リエーションをお楽しみ下さい。この場合、 STA. No.1/5/9のパイロンには部品番号E16/ E3/E17のパイロンをお使い下さい。

### EXTERNAL STORES

The F-4 Phantom is very famous for its large capacity of carrying wide variety of external stores. The proper amount and combination of weapons is decided according to the purpose of missions and distance to the targets. Hasegawa's 1/48 scale U.S. Aircraft Weapon kits A.B.C enable you to try many different externa