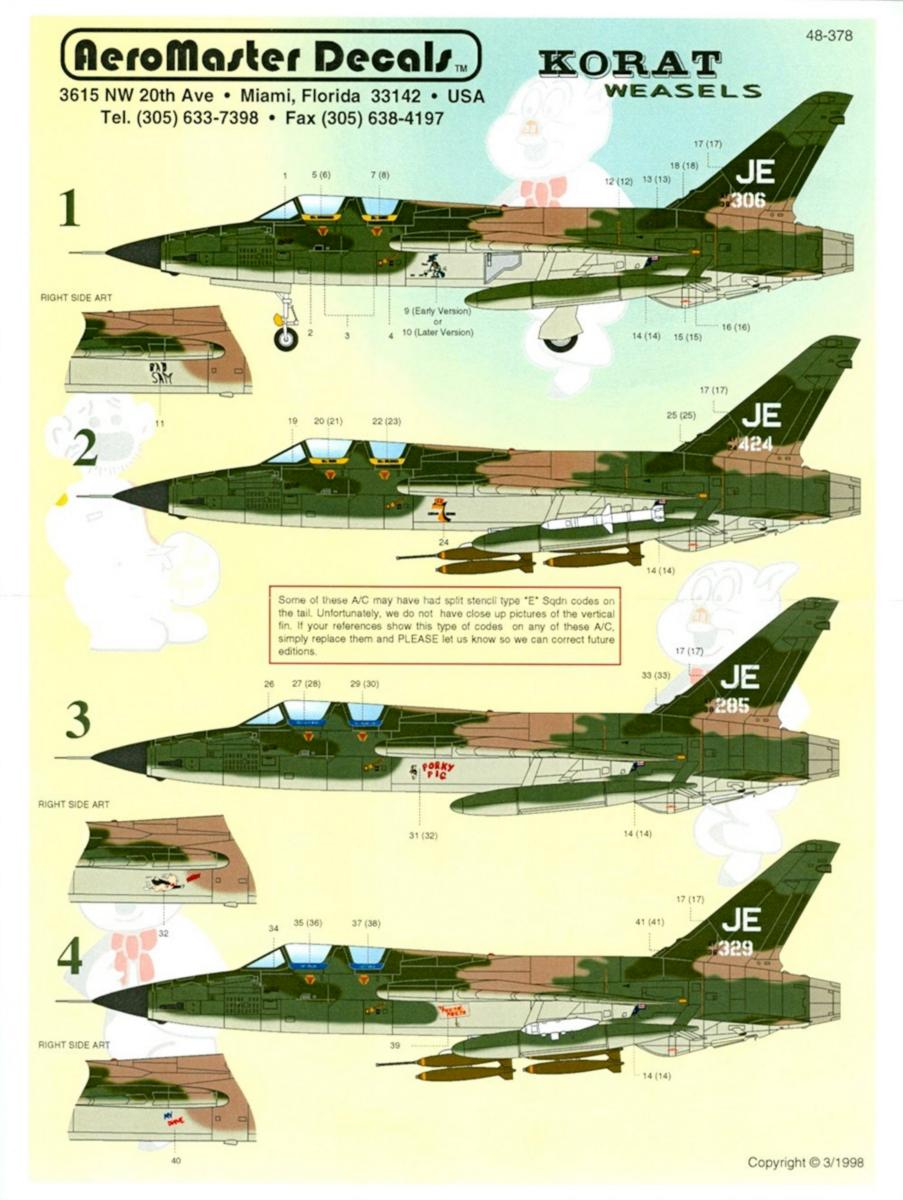

# AeroMa/ter Decal/ See A/C 1 for position of decals # 3, 4 & 53 on this A/C. See A/C 1 for position of decals # 3, 4 & 53 on this A/C. 53 on this A/C. 53 on this A/C.

AIRCRAFT 1 • "Bad Sam", F-105F #63-8306. Elown by Major Dornberger (Pilot) and Major Carver (EWO). 44th Tactical Fighter Squadron, 388th Tactical Fighter Wing, Korat, 1968. Parts 10 & 11 apply to markings used after 1969.

AIRCRAFT 2 • "Crown Seven", F-105F #62-4424. Flown by Major John Revak (Pilot) and Major Stan Goldstein (EWO). 44th Tactical Fighter Squadron, 388th Tactical Fighter Wing, Korat, 1968.

AIRCRAFT 3 • \*Porky Pig/Porky\*, F-105F #63-8285. Flown by Major Al McLean (Pilot) and Captain Frank Gorg (EWO). 44th Tactical Fighter Squadron, 388th Tactical Fighter Wing, Korat, July 1969.

AIRCRAFT 4 • "Protestor's Protector/My Diane", F-105F #63-8329. Flown by Captain Frank (Pilot) and Captain Weist (EWO). 44th Tactical Fighter Squadron, 388th Tactical Fighter Wing, Korat, 1989.

AIRCRAFT 5 • "Whar's Dem Migs??", F-105F a63-8353. One of "Ryan's Raiders", 13th Tactical Fighter Squadron, 388th Tactical Fighter Wing, Korat, 1968. Uppersurfaces standard SEA camouflage, undersides camouflaged with SEA Tan 30219 and SAC Green 34159, exact pattern unknown.

## NOTE:

Stencils are shown on A/C 1 only, but they apply to all A/C.