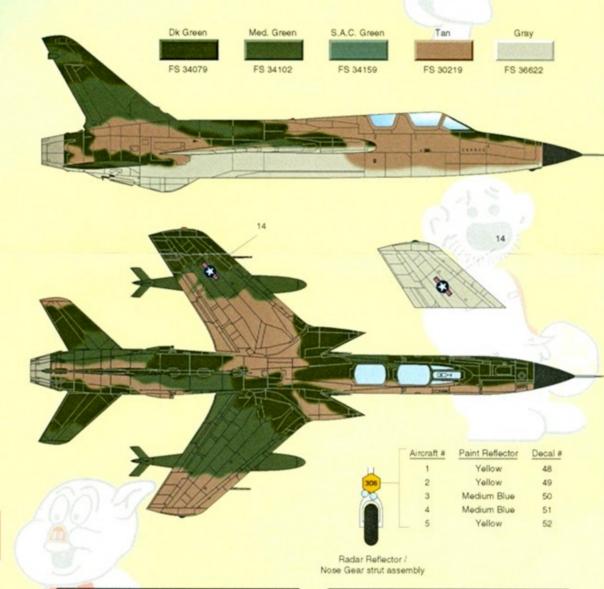

# AeroMa/ter Decal/ See A/C 1 for position of decals # 3, 4 & 53 on this A/C. See A/C 1 for position of decals # 3, 4 & 53 on this A/C. 53 on this A/C. 53 on this A/C.

AIRCRAFT 1 • "Bad Sam", F-105F #63-8306. Elown by Major Dornberger (Pilot) and Major Carver (EWO). 44th Tactical Fighter Squadron, 388th Tactical Fighter Wing, Korat, 1968. Parts 10 & 11 apply to markings used after 1969.

### Recommended Recommender Washind Colors Acrylic 1001 Gloss Clear 1014 Semi-Gls Clr Blue 1002 1015 Flat Clear Green 1004 Tire Black 1059 Tan FS 30219 Dk. Green FS 34079 1011 Yellow 1060 Med. Green FS 34102 Lt. Gray FS 36622 White 1013 Black 1062

| Recommended ReroMarker Warbird Colors Enamels |            |      |              |
|-----------------------------------------------|------------|------|--------------|
| 9001                                          | Black      | 9012 | Flat Clear   |
| 9002                                          | White      | 9013 | Semi-Gls Clr |
| 9003                                          | Yellow     | 9014 | Gloss Clear  |
| 9004                                          | Blue       | 9059 | Tan          |
| 9005                                          | Red        | 9060 | Dk. Green    |
| 9010                                          | Tire Black | 9061 | Med. Green   |
| 9011                                          | Glaze      | 9062 | Lt. Gray     |