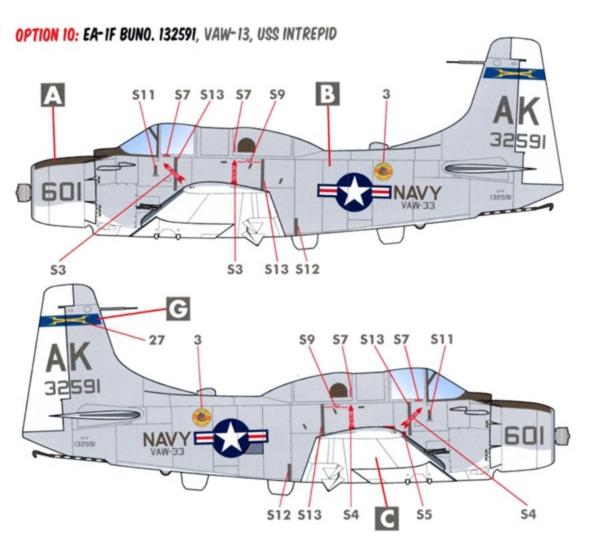

APPLY BLUE/BLACK STRIPING DECAL TO THE TOP OF THE FIN AND ADJUST.

IN 1/48 SCALE, THERE IS A RESIN EA-1F (AD-5Q) CONVERSION SET MADE BY STEEL BEACH ACCESSORIES.