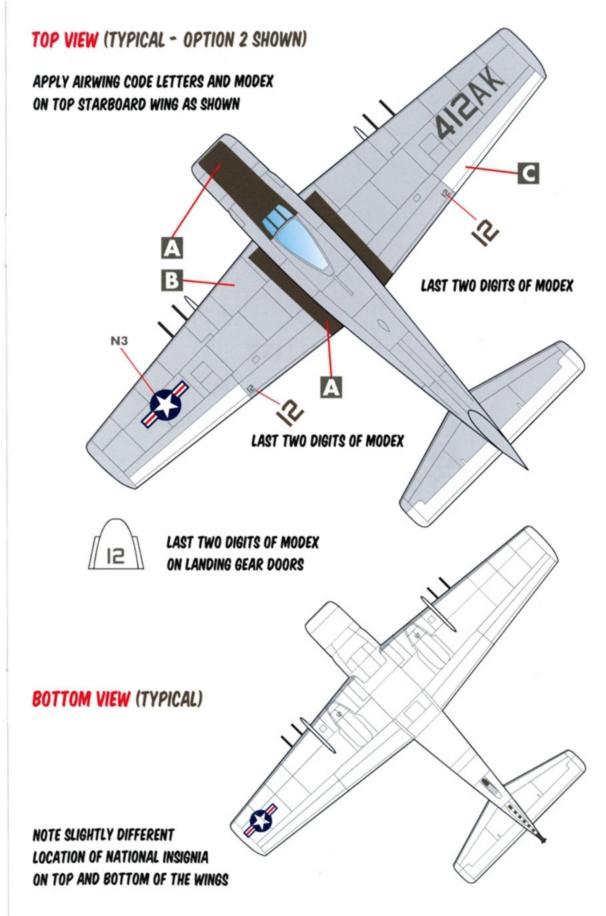

## SNAVY A-1 Skyraider





**1/48 SCALE** 

**DECALS PRINTED BY** 



**COPYRIGHT 2021 CARACAL MODELS - ALL RIGHTS RESERVED** 



FOR VA-25 ON USS MIDWAY, APPLY THE "BATTLE E WITH A FIST" (29) ON STARBOARD SIDE. WE BELIEVE THIS IS THE FIRST TIME THIS MARKING WAS PROVIDED ACCURATELY ON A DECAL SHEET. MOST PREVIOUS DECALS PROVIDE A SIMPLE "BATTLE E" WITHOUT THE FIST (ALSO PROVIDED ON THE SHEET)









APPLY BLUE/BLACK STRIPING DECAL TO THE TOP OF THE FIN AND ADJUST.



IN 1/48 SCALE, THERE IS A RESIN EA-1F (AD-5Q) CONVERSION SET MADE BY STEEL BEACH ACCESSORIES.

## **DROP TANK DECORATION FOR OPTION 1**





## **COLOR LIST**

- FLAT BLACK (FS37038)
- : FLAT GULL GRAY (FS36440)
- **FLAT WHITE (FS37875)**
- **D** GREEN (FS34090)
- CHROME YELLOW (FS33538)
- INSIGNIA RED (FS31136)
- **C** INSIGNIA BLUE (FS35044)