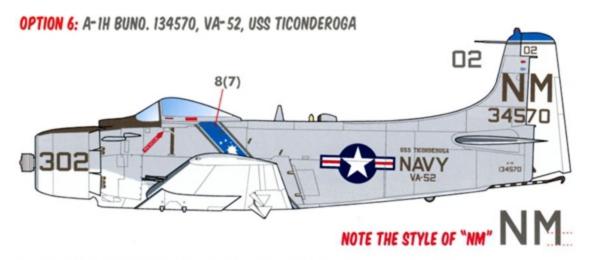

## SNAVY A-1 Skyraider

**1/48 SCALE** 

**DECALS PRINTED BY** 

**COPYRIGHT 2021 CARACAL MODELS - ALL RIGHTS RESERVED** 

FOR VA-25 ON USS MIDWAY, APPLY THE "BATTLE E WITH A FIST" (29) ON STARBOARD SIDE. WE BELIEVE THIS IS THE FIRST TIME THIS MARKING WAS PROVIDED ACCURATELY ON A DECAL SHEET. MOST PREVIOUS DECALS PROVIDE A SIMPLE "BATTLE E" WITHOUT THE FIST (ALSO PROVIDED ON THE SHEET)