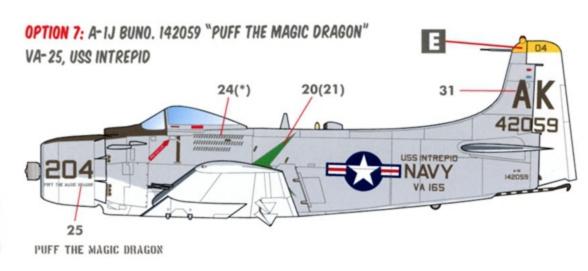

## SNAVY A-1 Skyraider





**1/48 SCALE** 

**DECALS PRINTED BY** 



**COPYRIGHT 2021 CARACAL MODELS - ALL RIGHTS RESERVED** 



FOR VA-25 ON USS MIDWAY, APPLY THE "BATTLE E WITH A FIST" (29) ON STARBOARD SIDE. WE BELIEVE THIS IS THE FIRST TIME THIS MARKING WAS PROVIDED ACCURATELY ON A DECAL SHEET. MOST PREVIOUS DECALS PROVIDE A SIMPLE "BATTLE E" WITHOUT THE FIST (ALSO PROVIDED ON THE SHEET)









APPLY BLUE/BLACK STRIPING DECAL TO THE TOP OF THE FIN AND ADJUST.



IN 1/48 SCALE, THERE IS A RESIN EA-1F (AD-5Q) CONVERSION SET MADE BY STEEL BEACH ACCESSORIES.

## **DROP TANK DECORATION FOR OPTION 1**





## **COLOR LIST**

- FLAT BLACK (FS37038)
- : FLAT GULL GRAY (FS36440)
- **FLAT WHITE (FS37875)**
- **D** GREEN (FS34090)
- CHROME YELLOW (FS33538)
- INSIGNIA RED (FS31136)
- **C** INSIGNIA BLUE (FS35044)