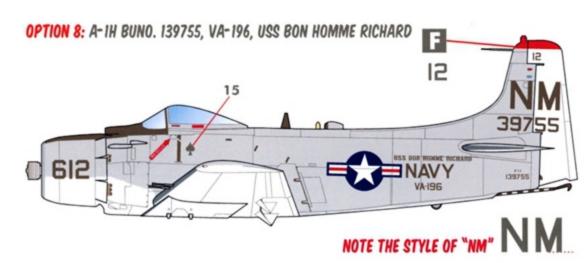

## SNAVY A-1 Skyraider





**1/48 SCALE** 

**DECALS PRINTED BY** 



**COPYRIGHT 2021 CARACAL MODELS - ALL RIGHTS RESERVED** 



FOR VA-25 ON USS MIDWAY, APPLY THE "BATTLE E WITH A FIST" (29) ON STARBOARD SIDE. WE BELIEVE THIS IS THE FIRST TIME THIS MARKING WAS PROVIDED ACCURATELY ON A DECAL SHEET. MOST PREVIOUS DECALS PROVIDE A SIMPLE "BATTLE E" WITHOUT THE FIST (ALSO PROVIDED ON THE SHEET)









APPLY BLUE/BLACK STRIPING DECAL TO THE TOP OF THE FIN AND ADJUST.



IN 1/48 SCALE, THERE IS A RESIN EA-1F (AD-5Q) CONVERSION SET MADE BY STEEL BEACH ACCESSORIES.

## **DROP TANK DECORATION FOR OPTION 1**





## **COLOR LIST**

- FLAT BLACK (FS37038)
- : FLAT GULL GRAY (FS36440)
- **FLAT WHITE (FS37875)**
- **D** GREEN (FS34090)
- CHROME YELLOW (FS33538)
- INSIGNIA RED (FS31136)
- **C** INSIGNIA BLUE (FS35044)