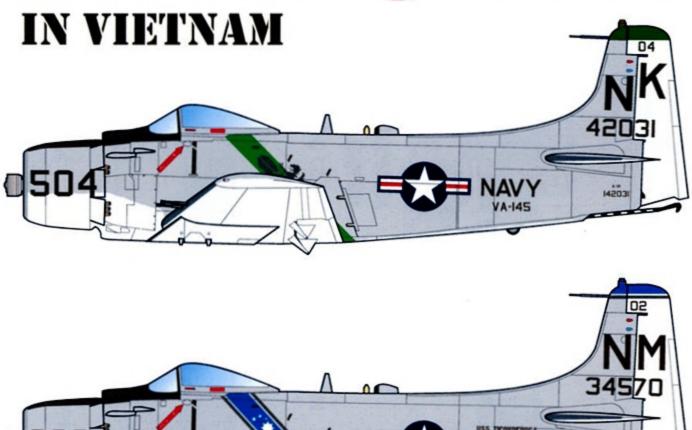

## SNAVY A-1 Skyraider





**1/48 SCALE** 

**DECALS PRINTED BY** 



**COPYRIGHT 2021 CARACAL MODELS - ALL RIGHTS RESERVED** 



FOR VA-25 ON USS MIDWAY, APPLY THE "BATTLE E WITH A FIST" (29) ON STARBOARD SIDE. WE BELIEVE THIS IS THE FIRST TIME THIS MARKING WAS PROVIDED ACCURATELY ON A DECAL SHEET. MOST PREVIOUS DECALS PROVIDE A SIMPLE "BATTLE E" WITHOUT THE FIST (ALSO PROVIDED ON THE SHEET)









APPLY BLUE/BLACK STRIPING DECAL TO THE TOP OF THE FIN AND ADJUST.



IN 1/48 SCALE, THERE IS A RESIN EA-1F (AD-5Q) CONVERSION SET MADE BY STEEL BEACH ACCESSORIES.

## **DROP TANK DECORATION FOR OPTION 1**





## **COLOR LIST**

- FLAT BLACK (FS37038)
- : FLAT GULL GRAY (FS36440)
- **FLAT WHITE (FS37875)**
- **D** GREEN (FS34090)
- CHROME YELLOW (FS33538)
- INSIGNIA RED (FS31136)
- **C** INSIGNIA BLUE (FS35044)