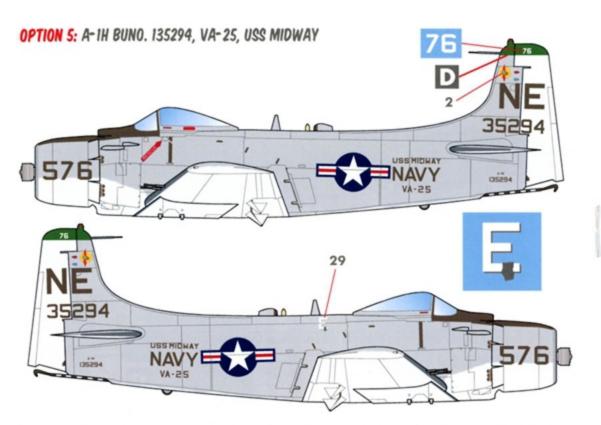

## SNAVY A-1 Skyraider

**1/48 SCALE** 

**DECALS PRINTED BY** 

**COPYRIGHT 2021 CARACAL MODELS - ALL RIGHTS RESERVED** 

FOR VA-25 ON USS MIDWAY, APPLY THE "BATTLE E WITH A FIST" (29) ON STARBOARD SIDE. WE BELIEVE THIS IS THE FIRST TIME THIS MARKING WAS PROVIDED ACCURATELY ON A DECAL SHEET. MOST PREVIOUS DECALS PROVIDE A SIMPLE "BATTLE E" WITHOUT THE FIST (ALSO PROVIDED ON THE SHEET)