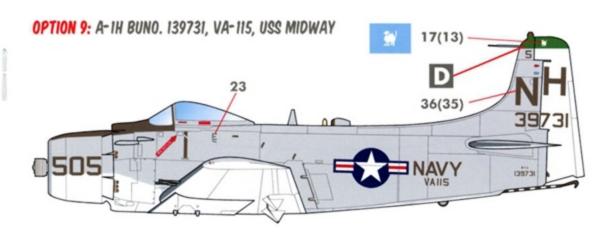

## SNAVY A-1 Skyraider

**1/48 SCALE** 

**DECALS PRINTED BY** 

**COPYRIGHT 2021 CARACAL MODELS - ALL RIGHTS RESERVED** 

FOR VA-25 ON USS MIDWAY, APPLY THE "BATTLE E WITH A FIST" (29) ON STARBOARD SIDE. WE BELIEVE THIS IS THE FIRST TIME THIS MARKING WAS PROVIDED ACCURATELY ON A DECAL SHEET. MOST PREVIOUS DECALS PROVIDE A SIMPLE "BATTLE E" WITHOUT THE FIST (ALSO PROVIDED ON THE SHEET)