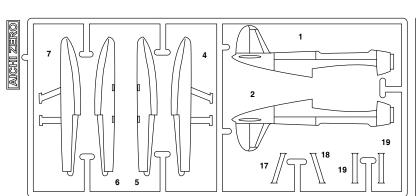

### 1/144 E13A Jake

14678

Your MINICRAFT E13-A1 Jake may be assembled with an 'In-flight' feature ('spinning' propeller). Please review the assembly steps to become familiar with the parts before beginning assembly.

#### PARTS LAYOUT DIAGRAM



CANOPY

















## E13A "Jake", 901 Kokutai, 1943



### **PAINTS**

A Japanese Navy Sky Gray (ModelMaster 2117, Acryl 4762)

B Red-Brown (ModelMaster 1701, Acryl 4707)

C Japanese Navy Black Green (ModelMaster 2116, Acryl 4780)

D Yellow (ModelMaster 2118, Acryl 4721)

# E13A "Jake", IJN Heavy Cruiser Atago, 1942



Your Minicraft model includes high-quality waterside decals. These decals adhere best to a glossy surface; and it is recommended that you apply a clear gloss coat over your painted model.

Use a sharp scissors or knife to cut individual decals from the carrier sheet. Do not cut into the clear film surrounding the individual decals.

- \* It is recommended that you apply one decal at a time.
- \* Place the decal section in warm water, when first inserted in the water your decal will