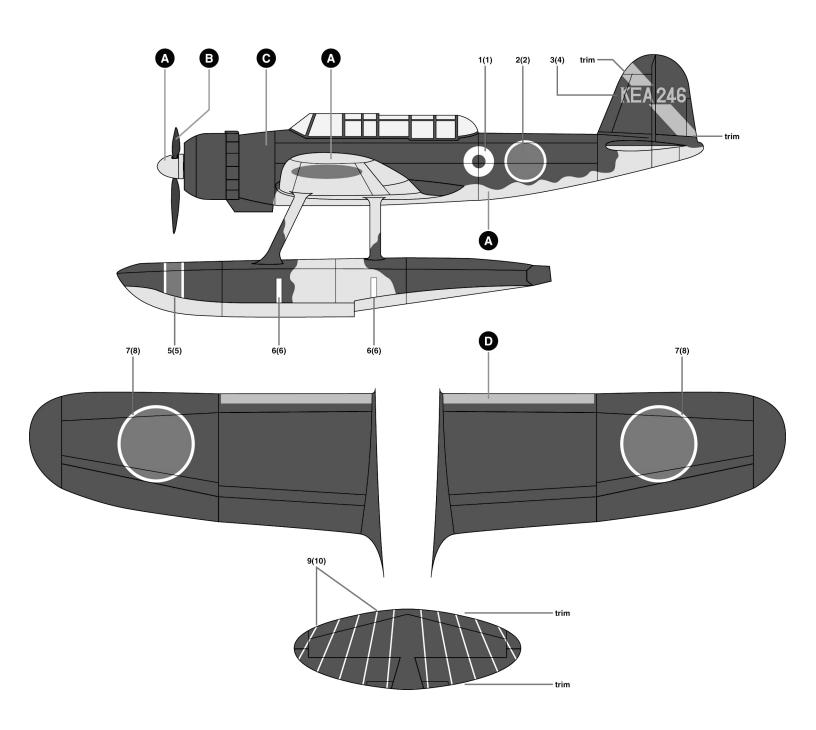

## E13A "Jake", 901 Kokutai, 1943

### **PAINTS**

A Japanese Navy Sky Gray (ModelMaster 2117, Acryl 4762)

B Red-Brown (ModelMaster 1701, Acryl 4707)

C Japanese Navy Black Green (ModelMaster 2116, Acryl 4780)

D Yellow (ModelMaster 2118, Acryl 4721)