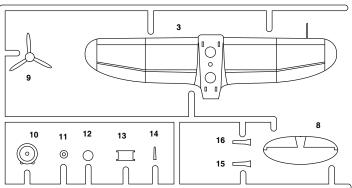

### 1/144 E13A Jake

14678

Your MINICRAFT E13-A1 Jake may be assembled with an 'In-flight' feature ('spinning' propeller). Please review the assembly steps to become familiar with the parts before beginning assembly.

#### PARTS LAYOUT DIAGRAM



CANOPY

















## E13A "Jake", 901 Kokutai, 1943



### **PAINTS**

A Japanese Navy Sky Gray (ModelMaster 2117, Acryl 4762)

B Red-Brown (ModelMaster 1701, Acryl 4707)

C Japanese Navy Black Green (ModelMaster 2116, Acryl 4780)

D Yellow (ModelMaster 2118, Acryl 4721)

# E13A "Jake", IJN Heavy Cruiser Atago, 1942



Your Minicraft model includes high-quality waterside decals. These decals adhere best to a glossy surface; and it is recommended that you apply a clear gloss coat over your painted model.

Use a sharp scissors or knife to cut individual decals from the carrier sheet. Do not cut into the clear film surrounding the individual decals.

- \* It is recommended that you apply one decal at a time.
- \* Place the decal section in warm water, when first inserted in the water your decal will cu