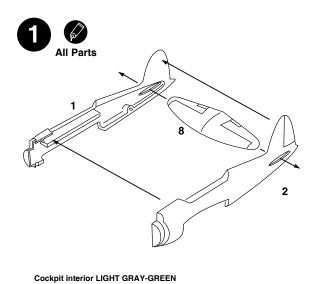

### 1/144 E13A Jake

14678

Your MINICRAFT E13-A1 Jake may be assembled with an 'In-flight' feature ('spinning' propeller). Please review the assembly steps to become familiar with the parts before beginning assembly.