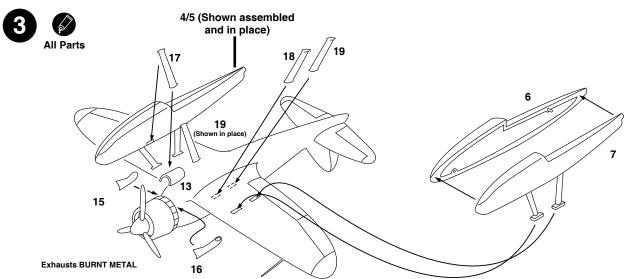

### 1/144 E13A Jake

14678

Your MINICRAFT E13-A1 Jake may be assembled with an 'In-flight' feature ('spinning' propeller). Please review the assembly steps to become familiar with the parts before beginning assembly.

#### PARTS LAYOUT DIAGRAM

CANOPY