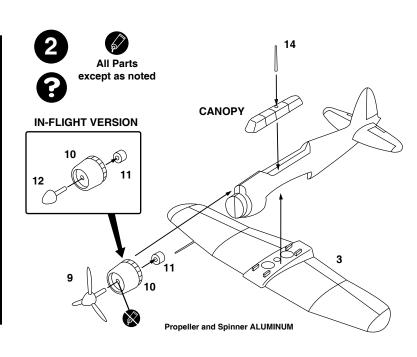

### 1/144 E13A Jake

14678

Your MINICRAFT E13-A1 Jake may be assembled with an 'In-flight' feature ('spinning' propeller). Please review the assembly steps to become familiar with the parts before beginning assembly.