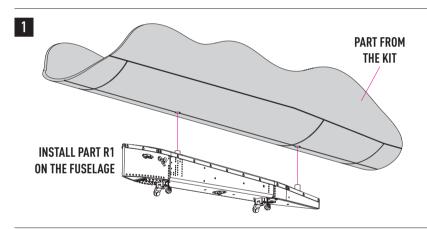

# CENTERLINE MER PYLON (1 PCS)

FOR F-105 "THUNDERCHIEF"

INSTRUCTION RS48-0426

USE A SAW TO REMOVE SUPPORTS FROM 30 PRINTED PARTS

R1

general Issues: info@reskit.com.ua / claim resolution: claims@reskit.com.ua