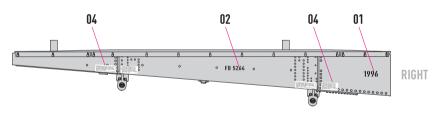

# CENTERLINE MER PYLON (1 PCS)

FOR F-105 "THUNDERCHIEF"

INSTRUCTION RS48-0426

USE A SAW TO REMOVE SUPPORTS FROM 30 PRINTED PARTS



R1



general Issues: info@reskit.com.ua / claim resolution: claims@reskit.com.ua

**RESKIT-MODELS.COM** 



o instagram.com/reskit\_official

pinterest.com/reskit\_official



## CENTERLINE MER PYLON (1 PCS)

FOR F-105 "THUNDERCHIEF"

INSTRUCTION RS48-0426

### 3 INSTALL PYLON WITH OVERLAYS ON THE FUSELAGE



### **DECAL INSTRUCTION**





#### PAINT PYLON IN THE COLOR OF THE AIRCRAFT

general Issues: info@reskit.com.ua / claim resolution: claims@reskit.com.ua

**RESKIT-MODELS.COM** 



o instagram.com/reskit\_official

pinterest.com/reskit\_official