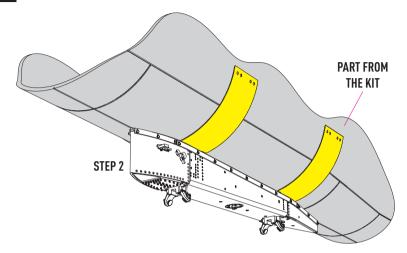

# CENTERLINE MER PYLON (1 PCS)

FOR F-105 "THUNDERCHIEF"

INSTRUCTION RS48-0426

USE A SAW TO REMOVE SUPPORTS FROM 30 PRINTED PARTS



R1



general Issues: info@reskit.com.ua / claim resolution: claims@reskit.com.ua

**RESKIT-MODELS.COM** 



o instagram.com/reskit\_official

pinterest.com/reskit\_official



## CENTERLINE MER PYLON (1 PCS)

FOR F-105 "THUNDERCHIEF"

INSTRUCTION RS48-0426

### 3 INSTALL PYLON WITH OVERLAYS ON THE FUSELAGE



### **DECAL INSTRUCTION**





#### PAINT PYLON IN THE COLOR OF THE AIRCRAFT

general Issues: info@reskit.com.ua / claim resolution: claims@reskit.com.ua

**RESKIT-MODELS.COM** 



o instagram.com/reskit\_official

pinterest.com/reskit\_official