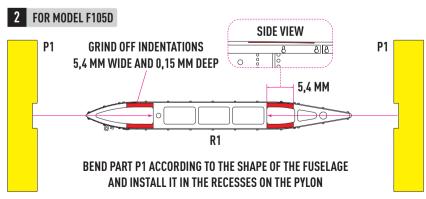

## CENTERLINE MER PYLON (1 PCS)

FOR F-105 "THUNDERCHIEF"

INSTRUCTION RS48-0426