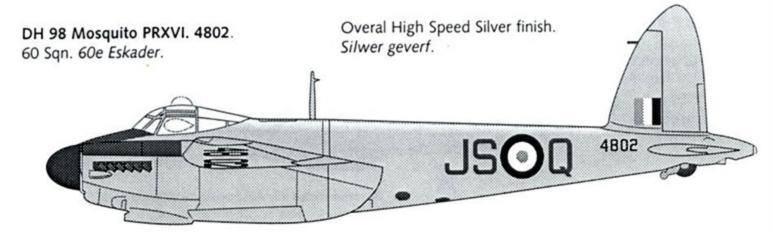

Black spinner. Swart propellerdop.

Recommended kit. Aanbevole modelle: Tamiya or Airfix with Paragon conversion set.

Olive Drab anti-glare panels on engines and front nose. Anti-spieel panele: olyfgroen