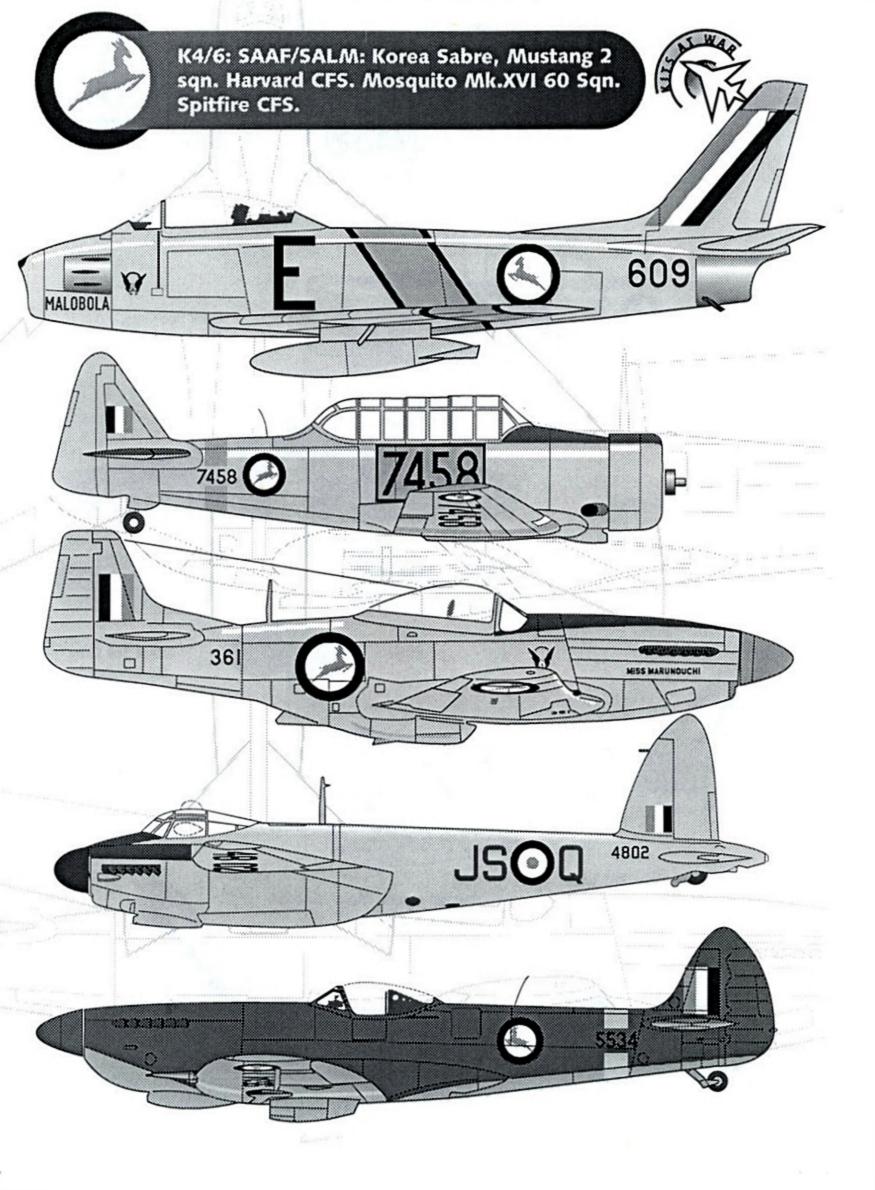

Black spinner. Swart propellerdop.

Recommended kit. Aanbevole modelle: Tamiya or Airfix with Paragon conversion set.

Olive Drab anti-glare panels on engines and front nose. Anti-spieel panele: olyfgroen