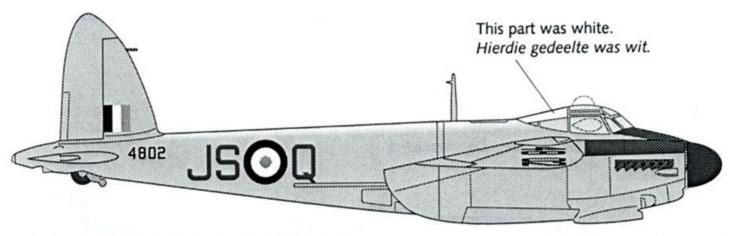

Black spinner. Swart propellerdop.

Recommended kit. Aanbevole modelle: Tamiya or Airfix with Paragon conversion set.

Olive Drab anti-glare panels on engines and front nose. Anti-spieel panele: olyfgroen