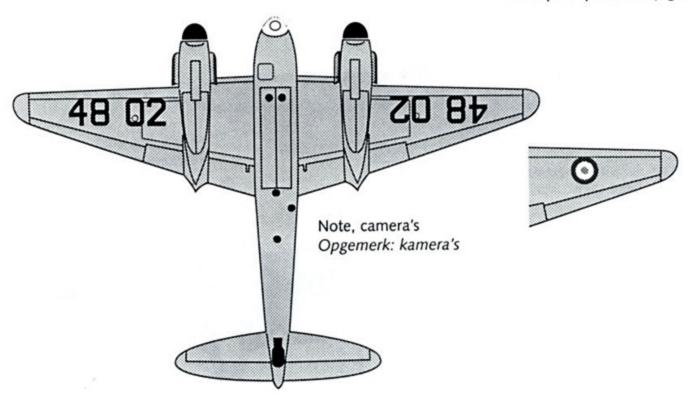

Black spinner. Swart propellerdop.

Recommended kit. Aanbevole modelle: Tamiya or Airfix with Paragon conversion set.

Olive Drab anti-glare panels on engines and front nose. Anti-spieel panele: olyfgroen