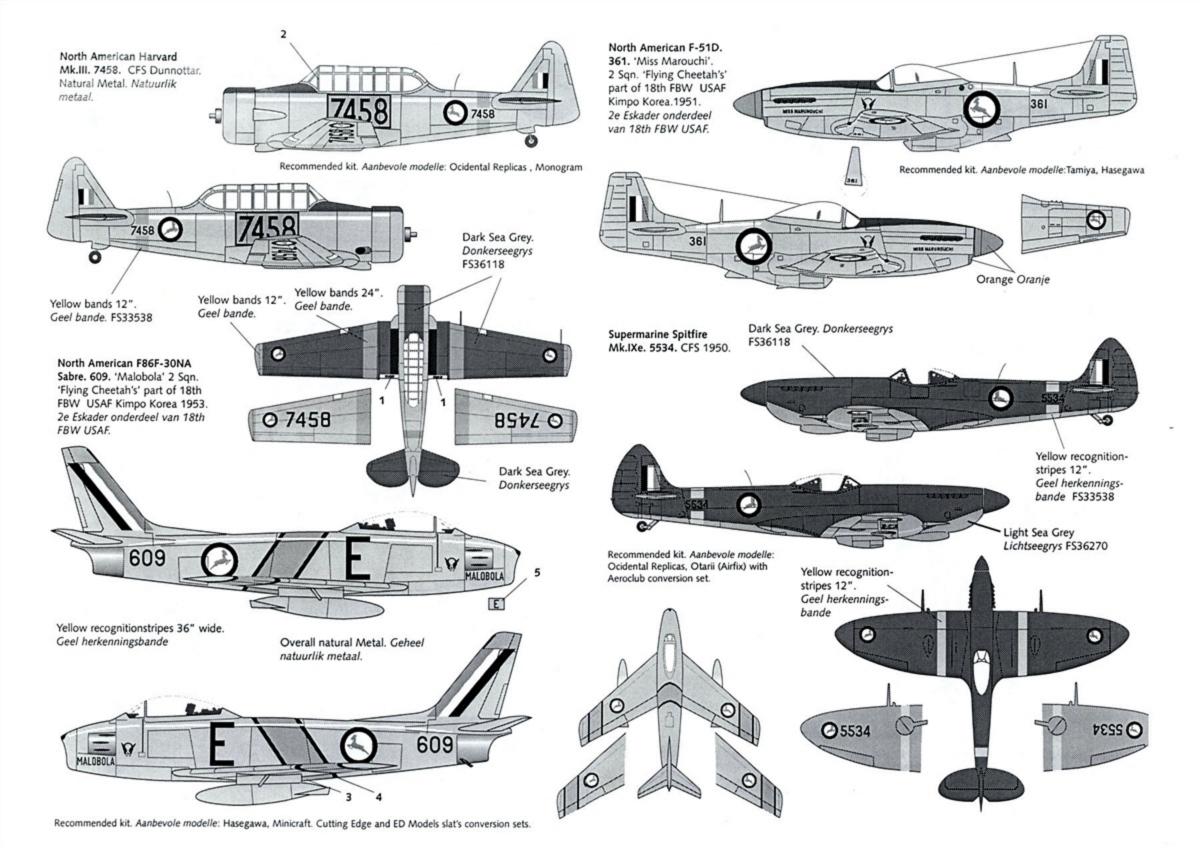

Black spinner. Swart propellerdop.

Recommended kit. Aanbevole modelle: Tamiya or Airfix with Paragon conversion set.

Olive Drab anti-glare panels on engines and front nose. Anti-spieel panele: olyfgroen