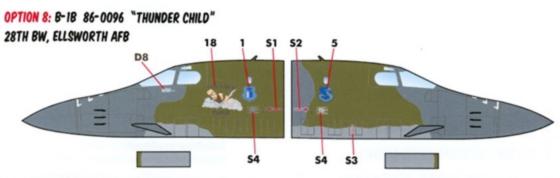

REFER TO OPTION I FOR ELLSWORTH TAIL MARKINGS

REFER TO OPTION 9 FOR GRAND FORKS TAIL MARKINGS

FOR CAMOUFLAGE SCHEME DRAWINGS, DETAIL PHOTOS AND OTHER NOTES, VISIT THE REFERENCE PAGE AT:

HTTP://WWW.CARACALMODELS.COM/REFERENCES/SAC\_BIB