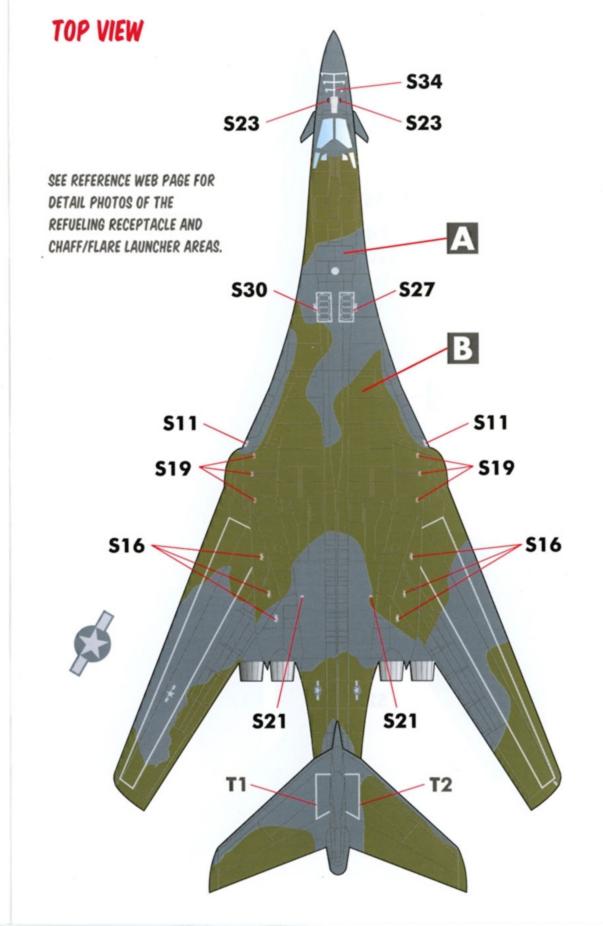

## SIDE VIEW (TYPICAL)

PLEASE VISIT THE REFERENCE WEB SITE (LISTED ON THE LAST PAGE ON THESE INSTRUCTIONS) FOR SELECTED PHOTOS THAT CLEARLY SHOW THE SIZE OF THE 8-18 MAKES IT DIFFICULT TO SHOW THE EXACT PLACEMENT OF ALL MAINTENANCE STENCILS IN THESE DRAWINGS.