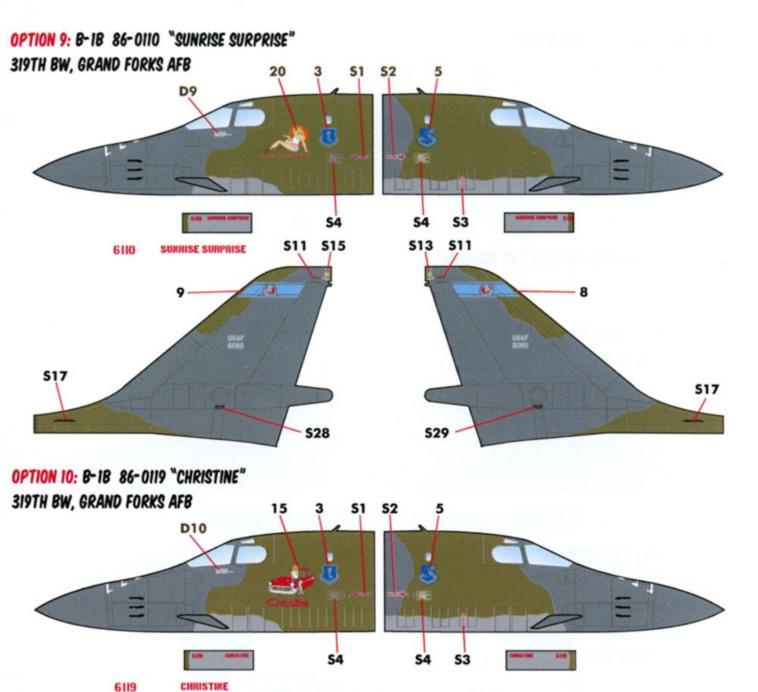

REFER TO OPTION I FOR ELLSWORTH TAIL MARKINGS

REFER TO OPTION 9 FOR GRAND FORKS TAIL MARKINGS

FOR CAMOUFLAGE SCHEME DRAWINGS, DETAIL PHOTOS AND OTHER NOTES, VISIT THE REFERENCE PAGE AT:

HTTP://WWW.CARACALMODELS.COM/REFERENCES/SAC\_BIB