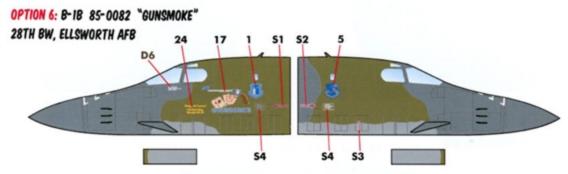

OPTION 5: 8-18 85-0081 "EQUALIZER"
28TH BW, ELLSWORTH AFB

16 1 51 52 5

S4 54 53

REFER TO OPTION I FOR ELLSWORTH TAIL MARKINGS

REFER TO OPTION I FOR ELLSWORTH TAIL MARKINGS

REFER TO OPTION I FOR ELLSWORTH TAIL MARKINGS