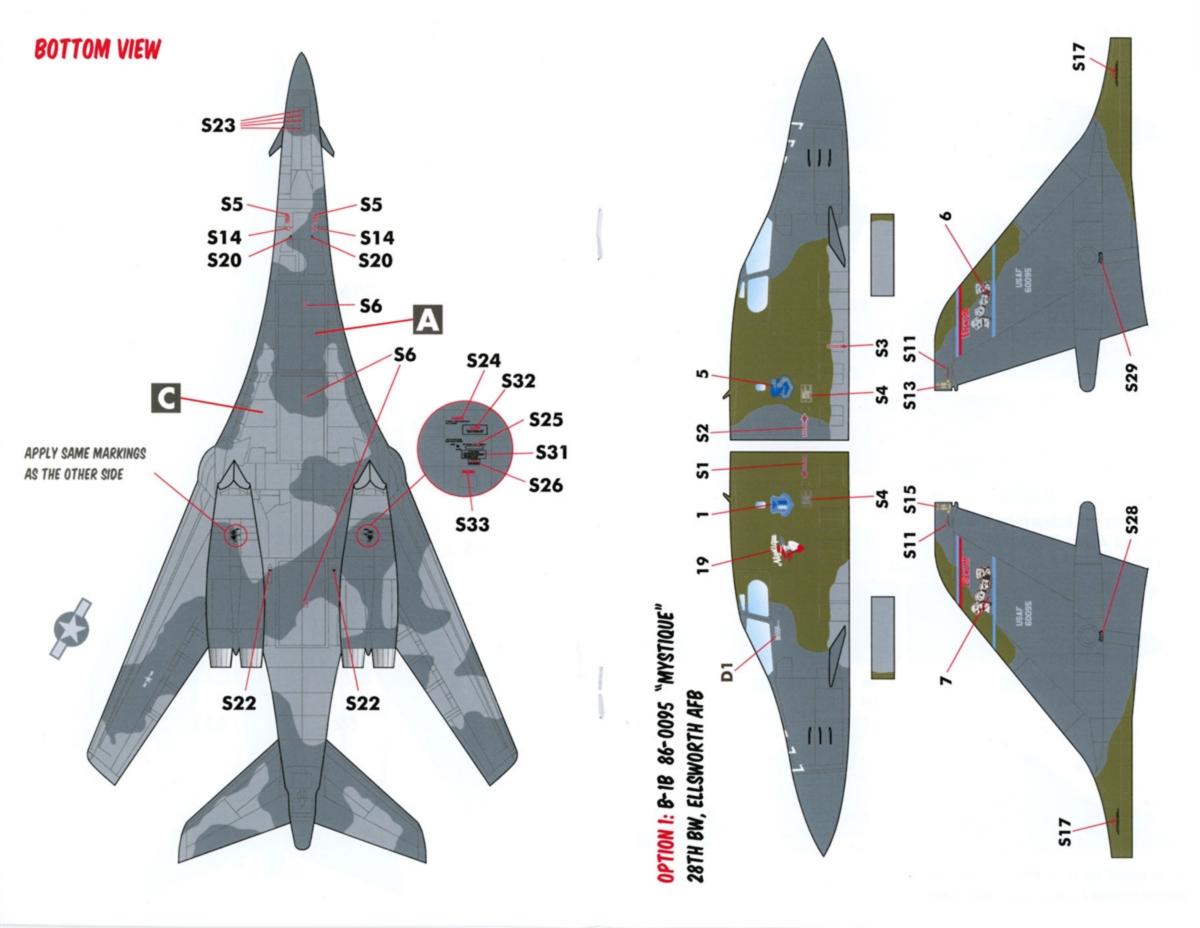

## SIDE VIEW (TYPICAL)

PLEASE VISIT THE REFERENCE WEB SITE (LISTED ON THE LAST PAGE ON THESE INSTRUCTIONS) FOR SELECTED PHOTOS THAT CLEARLY SHOW THE SIZE OF THE 8-18 MAKES IT DIFFICULT TO SHOW THE EXACT PLACEMENT OF ALL MAINTENANCE STENCILS IN THESE DRAWINGS.

OPTION 5: 8-18 85-0081 "EQUALIZER"
28TH BW, ELLSWORTH AFB

16 1 51 52 5

S4 54 53

REFER TO OPTION I FOR ELLSWORTH TAIL MARKINGS

REFER TO OPTION I FOR ELLSWORTH TAIL MARKINGS

REFER TO OPTION I FOR ELLSWORTH TAIL MARKINGS

REFER TO OPTION I FOR ELLSWORTH TAIL MARKINGS

REFER TO OPTION 9 FOR GRAND FORKS TAIL MARKINGS

FOR CAMOUFLAGE SCHEME DRAWINGS, DETAIL PHOTOS AND OTHER NOTES, VISIT THE REFERENCE PAGE AT:

HTTP://WWW.CARACALMODELS.COM/REFERENCES/SAC\_BIB