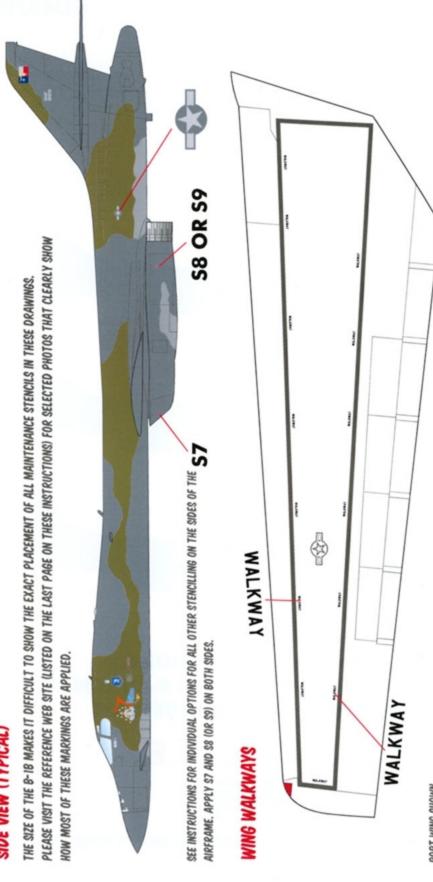

## SIDE VIEW (TYPICAL)

PLEASE VISIT THE REFERENCE WEB SITE (LISTED ON THE LAST PAGE ON THESE INSTRUCTIONS) FOR SELECTED PHOTOS THAT CLEARLY SHOW THE SIZE OF THE 8-18 MAKES IT DIFFICULT TO SHOW THE EXACT PLACEMENT OF ALL MAINTENANCE STENCILS IN THESE DRAWINGS.

FOR CAMOUFLAGED AIRCRAFT, USE THE GRAY STRIPING PROVIDED AND PLACE "WALKWAY" WARNINGS AS ILLUSTRATED. PORT WING SHOWN.

(\*): WE PROVIDE TWO COLOR OPTIONS FOR MC CONNELL MARKINGS SOME PHOTOS SHOW A SLIGHTLY TONED DOWN VERSION.