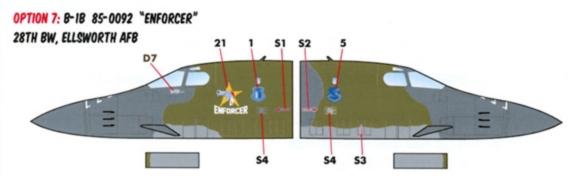

REFER TO OPTION I FOR ELLSWORTH TAIL MARKINGS

REFER TO OPTION 9 FOR GRAND FORKS TAIL MARKINGS

FOR CAMOUFLAGE SCHEME DRAWINGS, DETAIL PHOTOS AND OTHER NOTES, VISIT THE REFERENCE PAGE AT:

HTTP://WWW.CARACALMODELS.COM/REFERENCES/SAC\_BIB