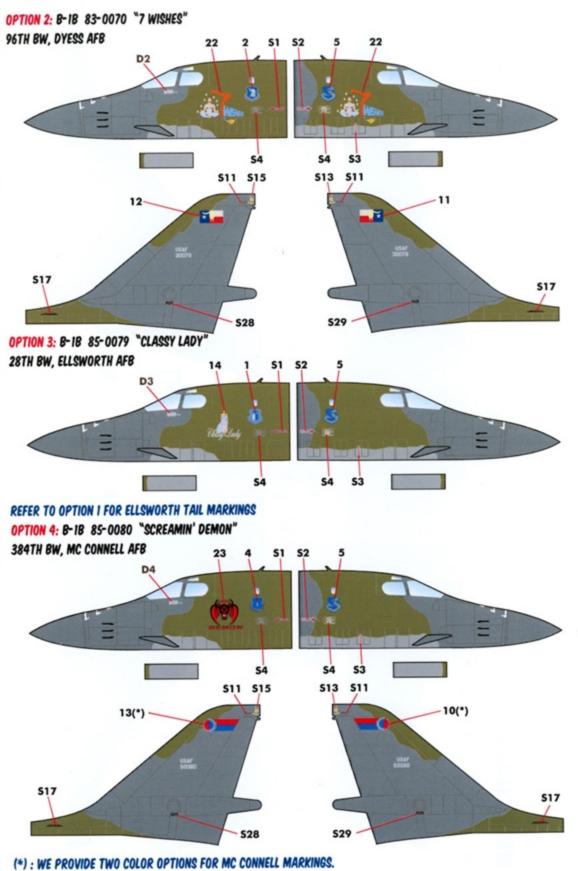

FOR CAMOUFLAGED AIRCRAFT, USE THE GRAY STRIPING PROVIDED AND PLACE "WALKWAY" WARNINGS AS ILLUSTRATED. PORT WING SHOWN.

(\*): WE PROVIDE TWO COLOR OPTIONS FOR MC CONNELL MARKINGS SOME PHOTOS SHOW A SLIGHTLY TONED DOWN VERSION.