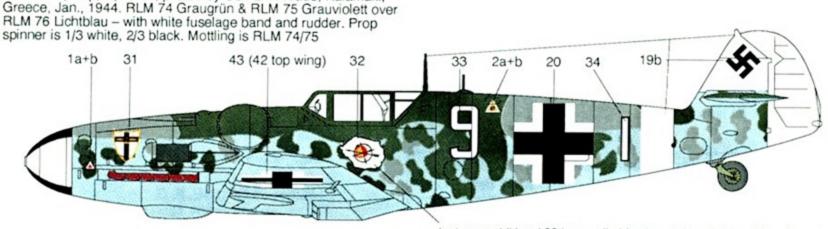

# AeroMarter Decals...

3615 NW 20th Ave • Miami, Florida 33142 • USA Tel. (305) 635-3134 • Fax (305) 638-4197

Bf 109G-6/Trop, 7./JG 27, piloted by Obl. Emil Klade, Kalamaki,

Bf 109E-4, III ./JG 27, flown by Hptm. Max Dobislav, Castel Benito, Sicily, May, 1941. RLM 74 Graugrün & RLM 75 Grauviolett over RLM 76 Lichtblau – with RLM 04 Yellow nose, white fuselage band, rudder and prop spinner tip. Mottling appears to be RLM 74.