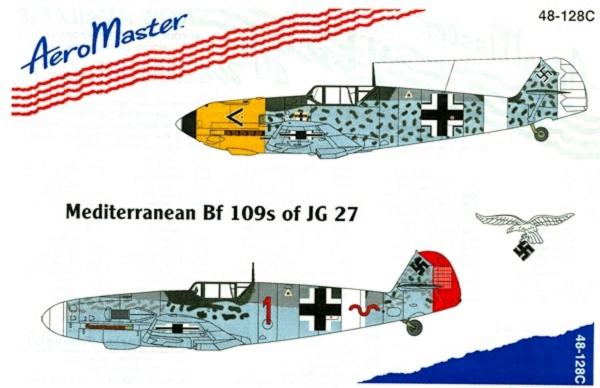

### Mediterranean Bf 109s of JG 27 48-128

# AeroMarter Decals...

3615 NW 20th Ave • Miami, Florida 33142 • USA Tel. (305) 635-3134 • Fax (305) 638-4197

Bf 109G-6/Trop, 7./JG 27, piloted by Obl. Emil Klade, Kalamaki,



Bf 109E-4, III ./JG 27, flown by Hptm. Max Dobislav, Castel Benito, Sicily, May, 1941. RLM 74 Graugrün & RLM 75 Grauviolett over RLM 76 Lichtblau – with RLM 04 Yellow nose, white fuselage band, rudder and prop spinner tip. Mottling appears to be RLM 74.

28a+b (29a+b)



(note: an additional 32 is supplied for the starboard side, although some experts doubt that Klade's aircraft carried this marking there.)



## AeroMarter Decals.



| We recommend <b>ReroMarker</b> Warbird Colors to compliment your high quality <b>AMD</b> decals |             |           |