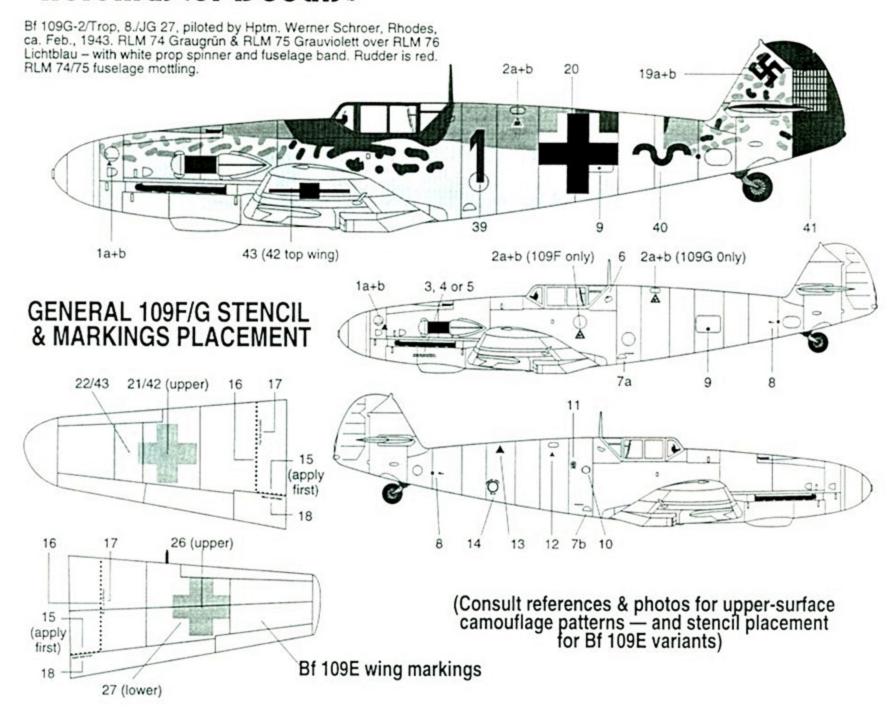

### Mediterranean Bf 109s of JG 27 48-128

# AeroMarter Decals...

3615 NW 20th Ave • Miami, Florida 33142 • USA Tel. (305) 635-3134 • Fax (305) 638-4197

Bf 109G-6/Trop, 7./JG 27, piloted by Obl. Emil Klade, Kalamaki,

Bf 109E-4, III ./JG 27, flown by Hptm. Max Dobislav, Castel Benito, Sicily, May, 1941. RLM 74 Graugrün & RLM 75 Grauviolett over RLM 76 Lichtblau – with RLM 04 Yellow nose, white fuselage band, rudder and prop spinner tip. Mottling appears to be RLM 74.