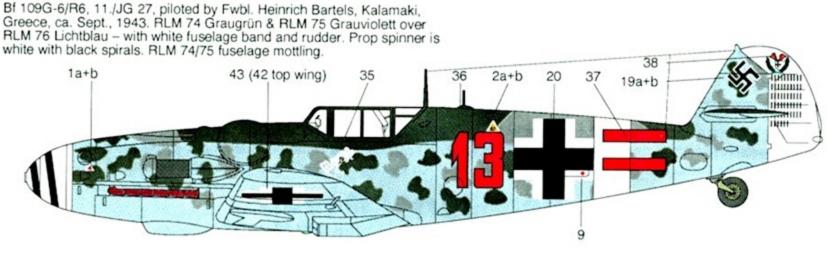

# AeroMarter Decals...

3615 NW 20th Ave • Miami, Florida 33142 • USA Tel. (305) 635-3134 • Fax (305) 638-4197

Bf 109G-6/Trop, 7./JG 27, piloted by Obl. Emil Klade, Kalamaki,

Bf 109E-4, III ./JG 27, flown by Hptm. Max Dobislav, Castel Benito, Sicily, May, 1941. RLM 74 Graugrün & RLM 75 Grauviolett over RLM 76 Lichtblau – with RLM 04 Yellow nose, white fuselage band, rudder and prop spinner tip. Mottling appears to be RLM 74.