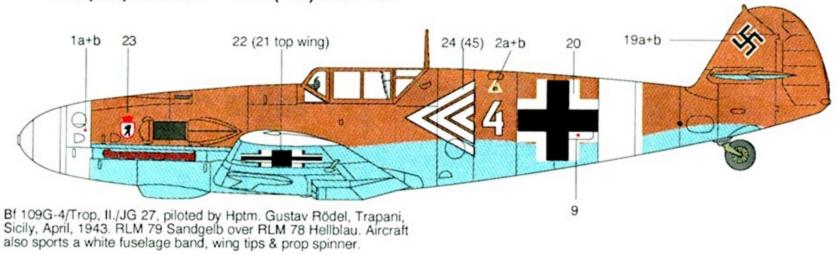

# AeroMarter Decals...

3615 NW 20th Ave • Miami, Florida 33142 • USA Tel. (305) 635-3134 • Fax (305) 638-4197

Bf 109G-6/Trop, 7./JG 27, piloted by Obl. Emil Klade, Kalamaki,

Bf 109E-4, III ./JG 27, flown by Hptm. Max Dobislav, Castel Benito, Sicily, May, 1941. RLM 74 Graugrün & RLM 75 Grauviolett over RLM 76 Lichtblau – with RLM 04 Yellow nose, white fuselage band, rudder and prop spinner tip. Mottling appears to be RLM 74.

28a+b (29a+b)

(note: an additional 32 is supplied for the starboard side, although some experts doubt that Klade's aircraft carried this marking there.)