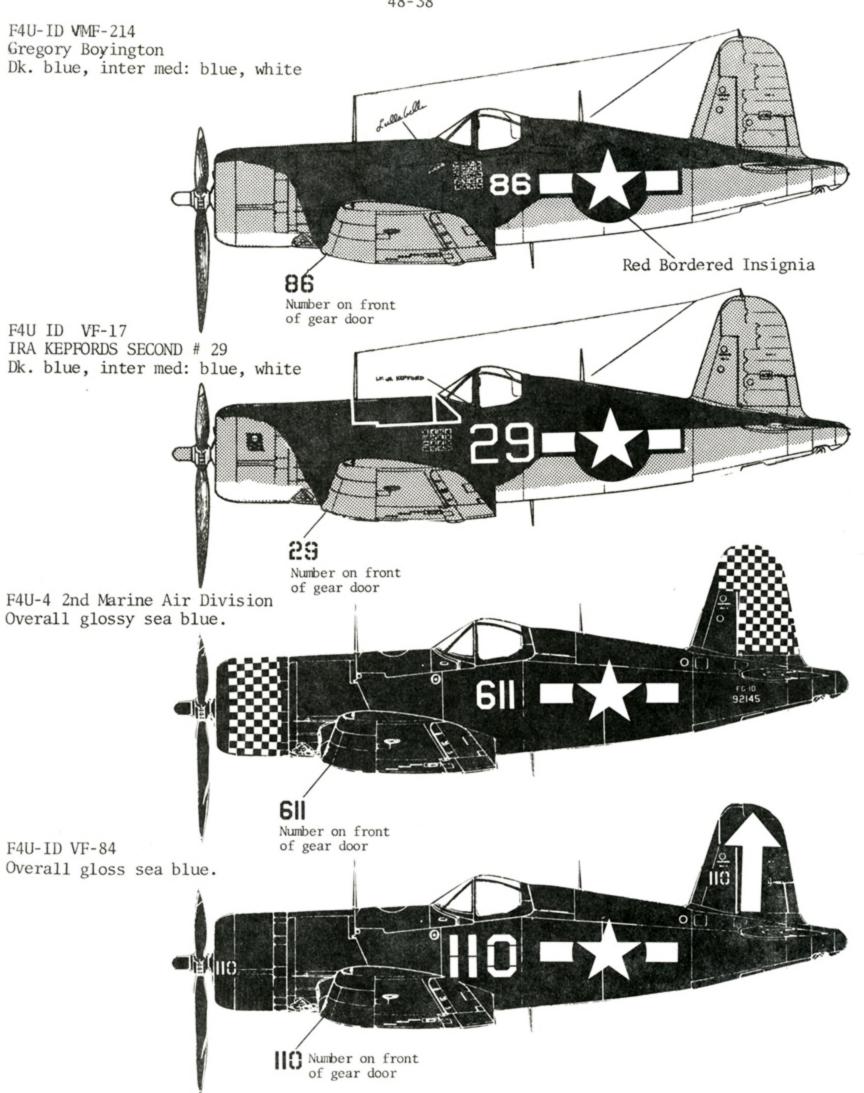

## GENERAL PAINTING INFORMATION F4U CORSAIRS STANDARD PAINT SCHEME

Matte Sea Blue

Upper portion of fuselage and all upper wing surfaces.

Intermediate Blue Mid portions of fuselage sides; entire vertical fin; undersurfaces of folding

portions of wings.

Insignia White

Undersurfaces of fuselage; horzontal

stabilizors and inner wings.

Prop Blades

Black with yellow tips.

Prop Hub

Aluminum

Color Numbers

Matte Sea Blue ANA 607-35042 Intermediate Blue ANA 608-35164 Insignia White ANA 601-37875 Gloss Sea Blue ANA 623-15042

The International Plastic Modelers Society is an organization devoted to developing the plastic modeling art. It was formed "By Modelers - For Modelers". If you wish to expand your modeling talents, write for further information to: IPMS/USA, New Member Information, P.O. Box 2555, Long Beach, Ca., 90801; or P.O. Box 163, Ben Franklin Station, Washington D.C., 20044.