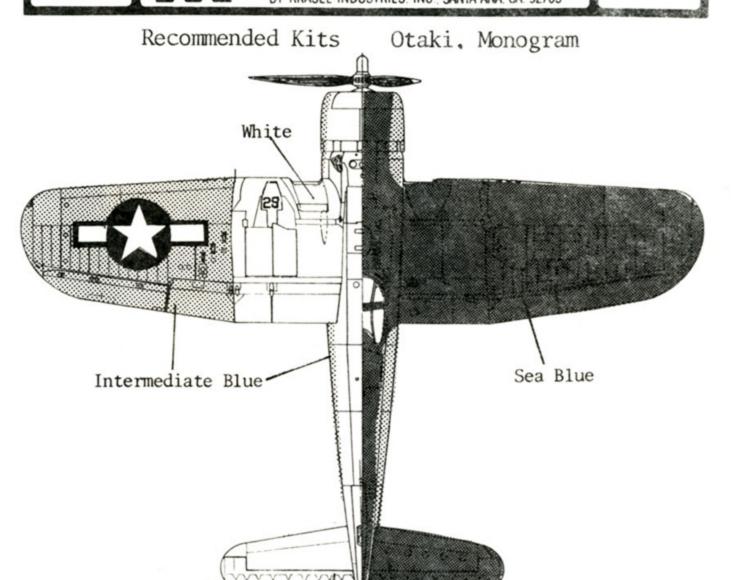

## GENERAL PAINTING INFORMATION F4U CORSAIRS STANDARD PAINT SCHEME

Matte Sea Blue

Upper portion of fuselage and all upper wing surfaces.

Intermediate Blue Mid portions of fuselage sides; entire vertical fin; undersurfaces of folding

portions of wings.

Insignia White

Undersurfaces of fuselage; horzontal

stabilizors and inner wings.

Prop Blades

Black with yellow tips.

Prop Hub

Aluminum

Color Numbers

Matte Sea Blue ANA 607-35042 Intermediate Blue ANA 608-35164 Insignia White ANA 601-37875 Gloss Sea Blue ANA 623-15042

The International Plastic Modelers Society is an organization devoted to developing the plastic modeling art. It was formed "By Modelers - For Modelers". If you wish to expand your modeling talents, write for further information to: IPMS/USA, New Member Information, P.O. Box 2555, Long Beach, Ca., 90801; or P.O. Box 163, Ben Franklin Station, Washington D.C., 20044.