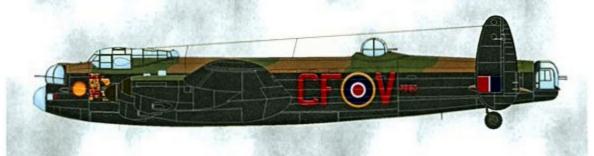

## LANCASTER & BOMBERS &

48-452

Lancaster B. Mk. III. PB150, CF-V, of 625 San., RCAF. 100 missions. Notice fuselage windows painted over. We have supplied an extra serial number in case you wish to depict your A/C prior to the cat being painted on.