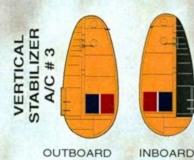

NOTE: Fin flashes are used on outer and inner Vertical Stabilizers.

Dk. Earth

Dk. Green

Night

48-452

Gloss Clear

Flat Clear

Tire Black Yellow

#### Recommended ReroMarter Warbird Colors

FS 30118 FS 34079 FS 37038 A/C #3