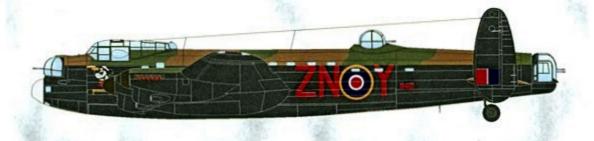

Lancaster B. Mk. I, W4118, ZN-Y, "Admiral Prune" of 106 Sqn. Flown by Sqn. Ldr. Guy Gibson. Notice unpainted fuselage windows.

Recommended Kit:

Lancaster B. Mk. III. ME499, AS-D of 166 Sqn. Notice fuselage windows painted over