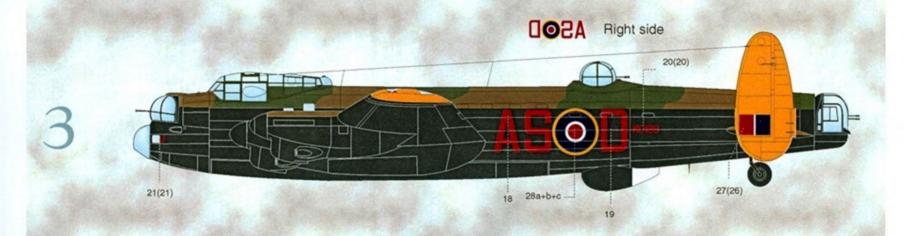

Lancaster B. Mk. I, W4118, ZN-Y, "Admiral Prune" of 106 Sqn. Flown by Sqn. Ldr. Guy Gibson. Notice unpainted fuselage windows.

Recommended Kit:

Lancaster B. Mk. III. ME499, AS-D of 166 Sqn. Notice fuselage windows painted over

#### References:

Lancaster at War Vol. 1. (lan Allen) Lancaster at War Vol.2. (lan Allen) The RAF of WW2 in Colour. (Arms & Armour Press)

Research By David Howl

Note that the right side (starboard) roundel is more forward than that of the left side (port). This is the case for all aircraft featured on this sheet.