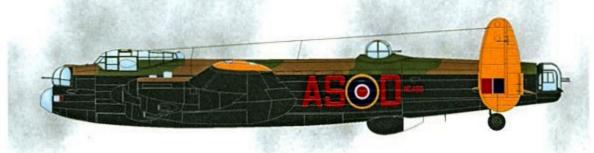

Lancaster B. Mk. I, W4118, ZN-Y, "Admiral Prune" of 106 Sqn. Flown by Sqn. Ldr. Guy Gibson. Notice unpainted fuselage windows.

Recommended Kit:

Lancaster B. Mk. III. ME499, AS-D of 166 Sqn. Notice fuselage windows painted over