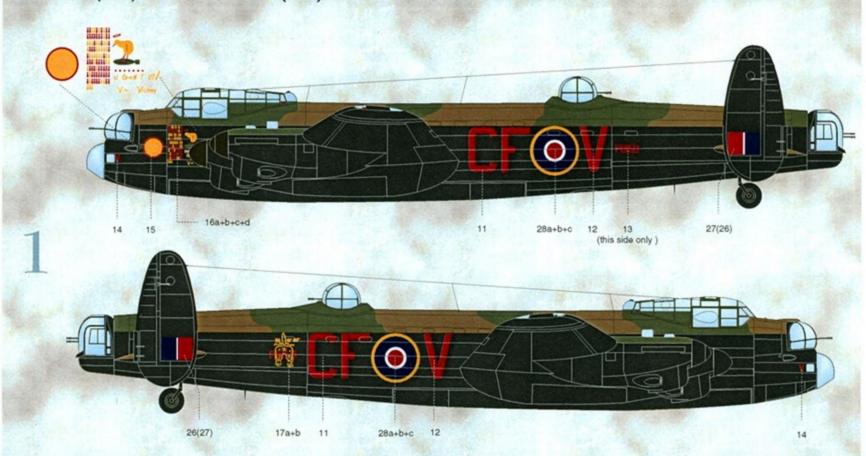

## LANCASTER & BOMBERS &

48-452

Lancaster B. Mk. III. PB150, CF-V, of 625 San., RCAF. 100 missions. Notice fuselage windows painted over. We have supplied an extra serial number in case you wish to depict your A/C prior to the cat being painted on.

#### References:

Lancaster at War Vol. 1. (lan Allen) Lancaster at War Vol.2. (lan Allen) The RAF of WW2 in Colour. (Arms & Armour Press)

Research By David Howl

Note that the right side (starboard) roundel is more forward than that of the left side (port). This is the case for all aircraft featured on this sheet.