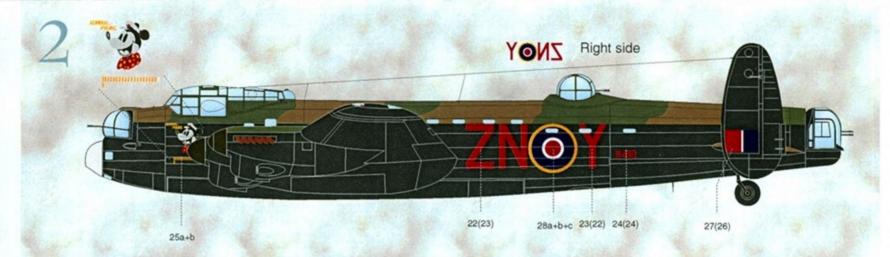

Lancaster B. Mk. I, W4118, ZN-Y, "Admiral Prune" of 106 Sqn. Flown by Sqn. Ldr. Guy Gibson. Notice unpainted fuselage windows.

Recommended Kit:

Lancaster B. Mk. III. ME499, AS-D of 166 Sqn. Notice fuselage windows painted over

#### References:

Lancaster at War Vol. 1. (lan Allen) Lancaster at War Vol.2. (lan Allen) The RAF of WW2 in Colour. (Arms & Armour Press)

Research By David Howl

Note that the right side (starboard) roundel is more forward than that of the left side (port). This is the case for all aircraft featured on this sheet.