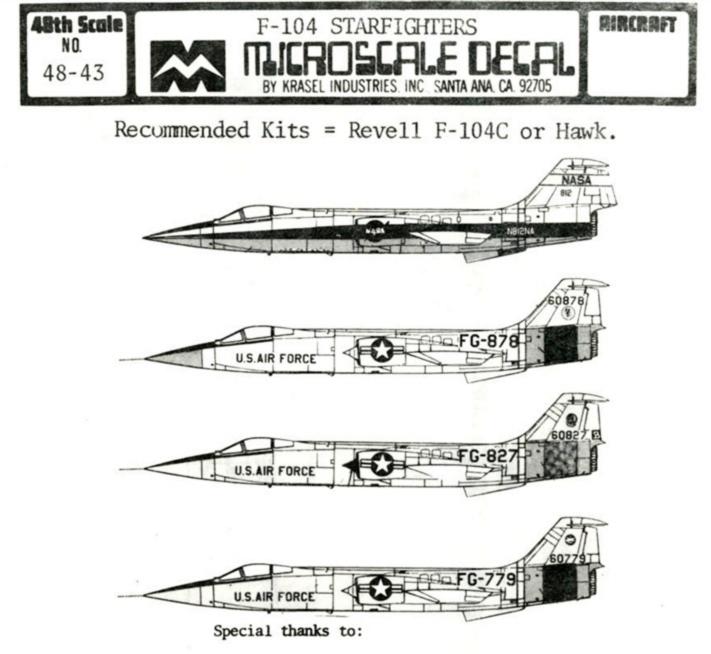

Bob Hanes; SSGT Marty Isham Col. Jack Morris and Ron Picanni for their assistance with information on the ADC aircraft.

References which may be of help: Koku-fan Famous Aircraft Series # 37. F-104 Starfighter