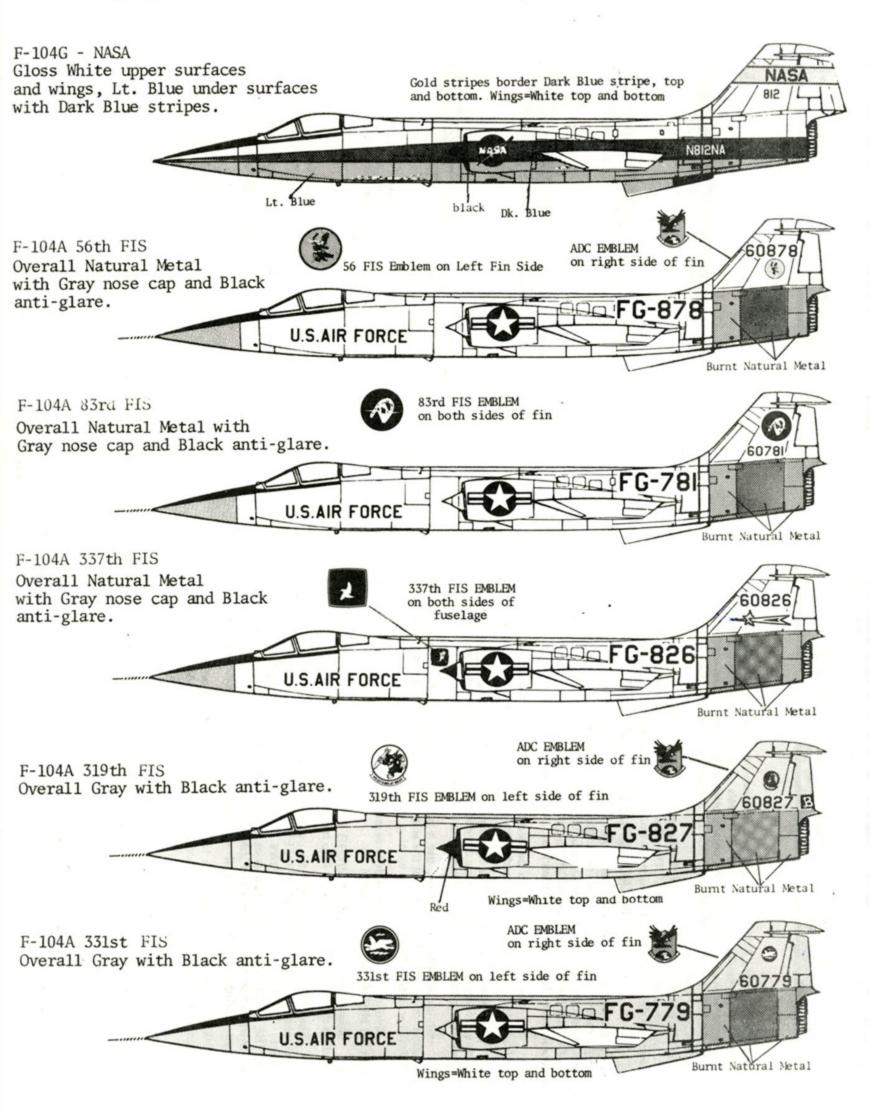

F-104 Starfighter in Action Squadron/Signal Publications No. 27

30 inch Wing and Fuselege National Insignia

COLORS:

30 inch USAF: upper right wing, lower left wing

Lt. Blue = Pactra Sea Blue 80% + Sky Blue 20% or Humbrol HG-10 German Lt. Blue 85% + 15% White Dark Blue = Pactra Royal Blue or Humbrol HM-12 Dark Blue Lt. Gray = Pactra Aircraft Gray 50% + 50% White or Humbrol HX-5 Light Aircraft Gray.